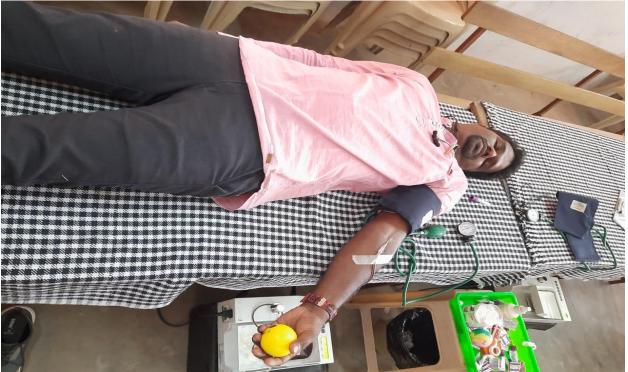

## 3. Blood Donation

In association with Y.R.C, K.M.C, Manipal and Moghaveera Sangha, Pethri, a blood donation camp was organized on 24<sup>h</sup> January 2018. About 65 units of blood were collected. Students also got an opportunity to know their blood group.