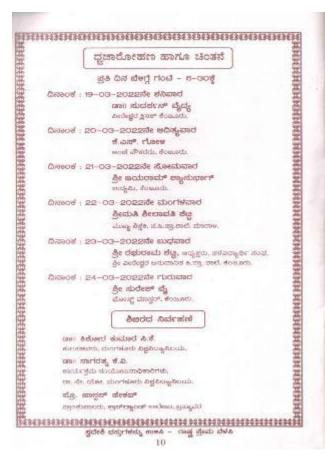

#### ದೃಜಾರೋಹಣ ಹಾಗೂ ಜಿಂತನೆ

ದಿನಾಂಕ 18-11-2017 ನೇ ಶನಿವಾರ

ಶ್ರೀ ನವೀನ ಭಟ್, ಕೃಷಿಕರು, ತಂತ್ರಾಡಿ.

ದಿನಾಂಕ 19-11-2017 ನೇ ಆದಿತ್ಯವಾರ

ಶ್ರೀ ಅಮರೇಶ ಶೆಟ್ಟಗಾರ್

ಆಧ್ಯಕ್ಷರು. ಕಲ್ಗುಂಡಿ ಶ್ರೀ ಮಹಾಗಣಪತಿ ಭಜನಾ ಮಂಡಳ, ತಂತ್ರಾಡಿ.

ದಿನಾಂಕ 20-11-2017 ನೇ ಸೋಮವಾರ

ಶ್ರೀ ಸುಧಾಕರ ಪೂಜಾರಿ

ಉಪಾಧ್ಯಕ್ಷರು, ಹಳೆ ವಿದ್ಯಾರ್ಥಿ ಸಂಘ, ತಂತ್ರಾಡಿ

ದಿನಾಂಕ 21–11–2017 ಸೇ ಮಂಗಳವಾರ ಕ್ರೀ ಉದಯ ಶಬ್ಬಗಾರ್

ಐ.ಎಸ್.ಎಸ್.ಎಲ್. ಉದ್ಯೋಗಿ, ತಂತ್ರಾಡಿ.

ದಿನಾಂಕ 22-11-2017 ನೇ ಬುಧವಾರ

ಶ್ರೀ ಸಂಜೀವ ಪೂಜಾರಿ, ಐರದಕಲ್ಲು

ಕೃಷಿಕರು. ತಂತ್ರಾಡಿ

ದಿನಾಂಕ 23-11-2017 ನೇ ಗುರುವಾರ

ಕ್ರೀ ದೇವರಾಜ ನಾಯ್ಡ

ಶ್ರಧಾನ ಕಾರ್ಯದರ್ಶಿ. ಪಳೆ ವಿದ್ಯಾರ್ಥಿ ಸಂಧ. ತಂತ್ರಾಡಿ.