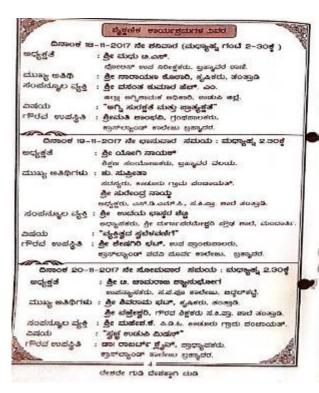

#### ದೃಜಾರೋಹಣ ಹಾಗೂ ಜಿಂತನೆ

ದಿನಾಂಕ 18-11-2017 ನೇ ಶನಿವಾರ

ಶ್ರೀ ನವೀನ ಭಟ್, ಕೃಷಿಕರು, ತಂತ್ರಾಡಿ.

ದಿನಾಂಕ 19-11-2017 ನೇ ಆದಿತ್ಯವಾರ

ಶ್ರೀ ಅಮರೇಶ ಶೆಟ್ಟಗಾರ್

ಆಧ್ಯಕ್ಷರು. ಕಲ್ಗುಂಡಿ ಶ್ರೀ ಮಹಾಗಣಪತಿ ಭಜನಾ ಮಂಡಳ, ತಂತ್ರಾಡಿ.

ದಿನಾಂಕ 20-11-2017 ನೇ ಸೋಮವಾರ

ಶ್ರೀ ಸುಧಾಕರ ಪೂಜಾರಿ

ಉಪಾಧ್ಯಕ್ಷರು, ಹಳೆ ವಿದ್ಯಾರ್ಥಿ ಸಂಘ, ತಂತ್ರಾಡಿ

ದಿನಾಂಕ 21–11–2017 ಸೇ ಮಂಗಳವಾರ ಕ್ರೀ ಉದಯ ಶಬ್ಬಗಾರ್

ಐ.ಎಸ್.ಎಸ್.ಎಲ್. ಉದ್ಯೋಗಿ, ತಂತ್ರಾಡಿ.

ದಿನಾಂಕ 22-11-2017 ನೇ ಬುಧವಾರ

ಶ್ರೀ ಸಂಜೀವ ಪೂಜಾರಿ, ಐರದಕಲ್ಲು

ಕೃಷಿಕರು. ತಂತ್ರಾಡಿ

ದಿನಾಂಕ 23-11-2017 ನೇ ಗುರುವಾರ

ಕ್ರೀ ದೇವರಾಜ ನಾಯ್ಡ

ಶ್ರಧಾನ ಕಾರ್ಯದರ್ಶಿ. ಪಳೆ ವಿದ್ಯಾರ್ಥಿ ಸಂಧ. ತಂತ್ರಾಡಿ.