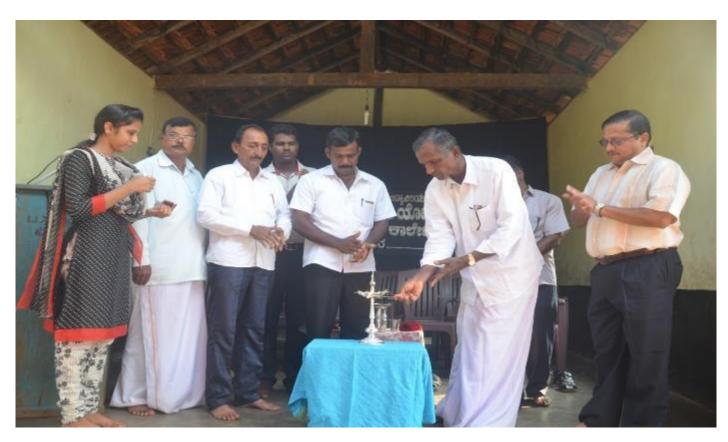

## 2. Annual Special Camping Programme:

Annual Special Camping Programme was held at Govt. Lower Primary School Thantradi from 17<sup>th</sup>to 23<sup>rd</sup> November 2017. The repairing of public road, cleaning school premises, extending the playground, construction of the Garden were the main activity undertaken during the camp. Besides various educational, cultural and awareness programmes were conducted. The socio-economic survey of the village was also conducted.

CROSSLAND COLLEGE BRAINLOOK - 576213

ಮಂದಾರ್ತಿ: ಮಂದಾರ್ತಿ ಸಮೀಪದ ತಂತ್ರಾಡಿ ಸರಕಾರಿ ಕಿ.ಪ್ರಾ. ಶಾಲೆಯಲ್ಲಿ ಇತ್ತೀಚೆಗೆ ಬ್ರಹ್ತಾವರದ ಕ್ರಾಸ್ಲ್ಯಾಂಡ್ ಕಾಲೇಜಿನ ರಾಷ್ಟ್ರೀಯ ಸೇವಾ ಯೋಜನೆಯ ವಾರ್ಷಿಕ ವಿಶೇಷ ಶಿಬಿರ ಇತ್ತೀಚೆಗೆ ನಡೆಯಿತು.

ತಾಪಂ ಸದಸ್ಯ ಭುಜಂಗ ಶೆಟ್ಟಿ ಶಿಬಿರ ಉದ್ಘಾಟಿಸಿ ಮಾತನಾಡಿ, ತರಗತಿಯ ಒಳಗೆ ವಿದ್ಯಾರ್ಥಿಗಳಿಗೆ ಪುಸ್ತಕದ ಜ್ಞಾನ ಸಿಕ್ಕಿದರೆ, ಎನ್ಎಸ್ಎಸ್ನಂತಹ ಚಟುವಟಿಕೆಗಳು ಬದುಕುವ ಕಲೆಯನ್ನು ಕಲಿಸಿಕೊಡುತ್ತದೆ ಎಂದರು.

ವಿದ್ಯಾರ್ಥಿಗಳಿಗೆ ಸ್ವತಂತ್ರವಾಗಿ ಬದುಕುವ ಕಲೆಯೊಂದಿಗೆ ಆತ್ಮಸ್ಥೈರ್ಯ ಹೆಚ್ಚುವಂತೆ ಮಾಡುತ್ತದೆ. ನಿರಂತರ ಒಂದಿಲ್ಲೊಂದು ವಿಚಾರಕ್ಕೆ ಸಂಬಂಧಪಟ್ಟ ಕಾರ್ಯಕ್ರಮ ಹಮ್ಮಿಕೊಳ್ಳುವುದರಿಂದ ಸರ್ವತೋಮುಖ \_ ವಿದ್ಯಾರ್ಥಿಗಳ

ಅಭಿವೃದ್ಧಿ ಹಾಗೂ ವ್ಯಕ್ತಿತ್ವ ರೂಪಿಸುವಲ್ಲಿ ಸಹಕಾರಿಯಾಗುತ್ತದೆ. ಬದುಕಿಗೆ ಬೇಕಾ ಗುವ ಸಹಕಾರ, ಸೌಹಾರ್ದತೆ, ಭಾವೈಕೃತೆ ಯನ್ನು ನಮ್ಮ ಜೀವನದಲ್ಲಿ ಅಳವಡಿಸಿಕೊ ಳುವಂತೆ ಮಾಡುತ್ತದೆ ಎಂದರು.

ನಾಯ್ಕ ಅಧ್ಯಕ್ಷತೆ ವಹಿಸಿದ್ದರು. ಕ್ರಾಸ್ ಲ್ಯಾಂಡ್ ಕಾಲೇಜಿನ ಪ್ರಿನ್ನಿಪಾಲ್ ಪ್ರೊ. ಸ್ಯಾಮುಯೆಲ್ ಕೆ. ಸ್ಯಾಮುಯೆಲ್,

ತಂತ್ರಾಡಿ ಶಾಲೆಯ ಮುಖ್ಯ ಶಿಕ್ಷಕ ಕೆ. ದಿನಕರ ಶೆಟ್ಟಿ, ಪಂಚಾಯಿತಿ ಸದಸ್ಯ ಸತ್ಯನಾರಾಯಣ ಶೆಟ್ಟಿ ಸಹ ಶಿಬಿರಾಧಿಕಾರಿ ಪ್ರೊ. ಗುರುಮೂರ್ತಿ ಉಪಸ್ಥಿತರಿದ್ದರು. ಶಿಬಿರಾಧಿಕಾರಿ ಗಿರೀಶ್ - ಕಾಡೂರು ಗ್ರಾಪಂ ಅಧ್ಯಕ್ಷ ಅನಂದ ರಾವ್ ಪ್ರಾಸ್ತಾವಿಕ ಮಾತನಾಡಿದರು. ಘಟಕದ ನಾಯಕಿ ರಶ್ಚಿತಾ ಸ್ವಾಗತಿಸಿದರು. ಘಟಕದ ನಾಯಕ ಆದಿತ್ಯ ವಂದಿಸಿದರು, ಪೂಜಾ ಕಾರ್ಯಕ್ರಮ ನಿರೂಪಿಸಿದರು.