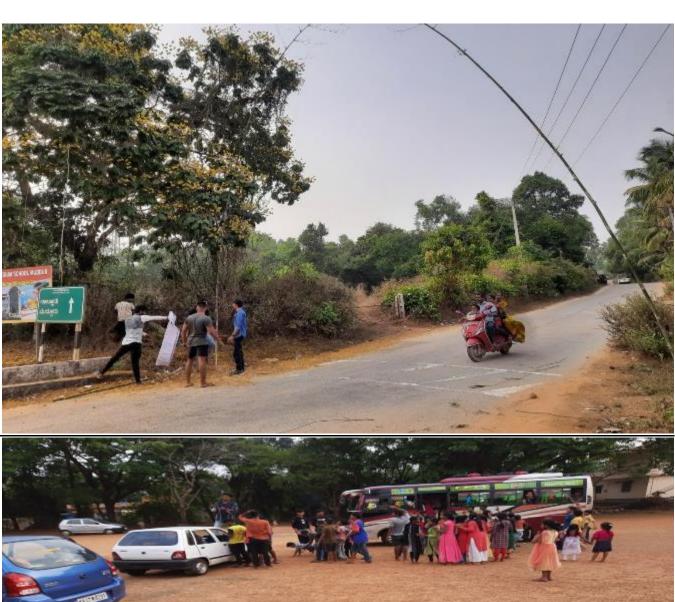

## 5. Anti- Plastic Campaign

In association with Y.R.C, NSS volunteers did the Flash Mob and Street Play at Brahmavara town on 26<sup>th</sup> January 2018 about the problems causing through plastics.

You tube link: https://youtu.be/PZFVZ86m2KQ

Students create awareness on plastic menace through a flash mob at Brahmavar as a part of Republic Day programme.

# Crossland College students' flash mob on plastic menace

of Brahmavar were in for a surprise on Republic Day as the students of Crossland College, under the aegis of Youth Red Cross and NSS units of the college, created a flash mob in the town as a part of antiplastic campaign, a first-of-its-kind in this part of the coastal area.

# ಪ್ಲಾಸ್ಕಿಕ್ ನಿರ್ಮಾಲನೆ: ಬೀದಿನಾಟಕ

ಬ್ರಹ್ನಾವರ: ಬ್ರಹ್ನಾವರದ ಕ್ರಾಸ್ ಲ್ಯಾಂಡ್ ಕಾಲೇಜಿನ ಯೂತ್ ರೆಡ್ ಕ್ರಾಸ್ ಮತ್ತು ರಾಷ್ಟ್ರೀಯ ಸೇವಾ ಯೋಜನೆಯ . ವತಿಯಿಂದ ಗಣರಾಜ್ಯೋತ್ತವ ದಿನದಂದು ಪ್ಲಾಸ್ಟಿಕ್ ನಿಂಛಆಗುವ ದುಷ್ಪರಿಣಾಮ ಮತ್ತು ನಿರ್ಮೂಲನೆ ಬಗ್ಗೆ ಜನರಲ್ಲಿ ಜಾಜ್ಯತಿ ಮೂಡಿಸುವ ಸಲುವಾಗಿ ಚಾಂತಾರು ಗ್ರಾಪಂ ವ್ಯಾಪ್ತಿಯಲ್ಲಿ ಬೀದಿನಾಟಕ ಮತ್ತು ಫ್ಲಾಶ್ ಮೋಬ್ ಕಾರ್ಯಕ್ರಮ ಶುಕ್ರವಾರ ಬ್ರಹ್ನಾವರದಲ್ಲಿ ನಡೆಯಿತು.

# ಸ್ವಚ್ಛತಾ ಅಭಿಯಾನಕ್ಕೆ 'ಫ್ಲಾಷ್ ಮಾಬ್' ಹಂಗು

ಪ್ರಜಾವಾಣಿ ವಾರ್ತೆ

ಬ್ರಹ್ಮಾವರ: ಬ್ರಹ್ಮಾವರದ ಕ್ರಾಸ್ಲ್ಯಾಂಡ್ ಕಾಲೇಜಿನ ಯೂತ್ ರೆಡ್ ಕ್ರಾಸ್ ಮತ್ತು ಯ ರಾಷ್ಟ್ರೀಯ ಸೇವಾ ಯೋಜನೆಯ ವತಿಯಿಂದ ಗಣರಾಜ್ಯೋತ್ತವ ದಿನ ದಂದು ಸ್ವಚ್ಛತೆಯ ಬಗ್ಗೆ ಅರಿವು, ಯ ಪ್ರಾಸ್ತಿಕ್ ನಿಂದ ಅಗುವ ದುಷ್ಪರಿಣಾಮ ಾಸ ಮತ್ತು ನಿರ್ಮಾಲನೆ ಬಗ್ಗೆ ಜನರಲ್ಲಿ ಡಿ ಜಾಗೃತಿ ಮೂಡಿಸುವ ಸಲುವಾಗಿ ಚಾಂತಾರು ಗ್ರಾಮ ಪಂಚಾಯಿತಿ ವ್ಯಾಪ್ತಿಯಲ್ಲಿ ಬೀದಿನಾಟಕ ಮತ್ತು ಫ್ರಾಶ್ ಮಾಚ್ ಕಾರ್ಯಕ್ರಮ ಶುಕ್ರವಾರ ಬ್ರಹ್ಮಾವರ ಪೇಟೆಯಲ್ಲಿ ನಡೆಯಿತು.