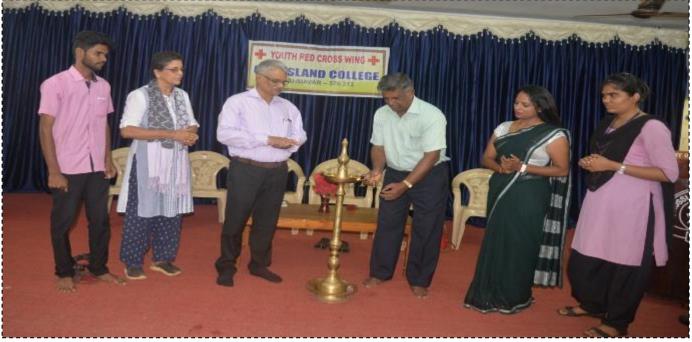

## 1. Geneva Convention Day- Fund Raisng Rally

# Certificate of Appreciation

This certificate is presented to

CROSS LAND COLLEGE, BRAHMAVAR.

in recognition of your institution's outstanding efforts in organizing the

"Geneva Convention Day - Fund Raising Rally"

on 12.08.2017.

G.C. Vanardhan Secretary
Indian Red Cross Society
Usuni District Branch Tallur Shivarama Shetty Sub Committee Chairman Youth Red Cross Wing Indian Red Cross Society

Dr. Omesh Prabhu Chairman Indian Red Cross Society Udupi District Branch