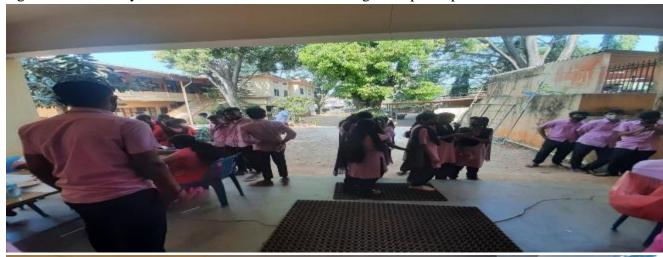

## 5. Anti- Plastic Campaign

In association with Y.R.C, NSS volunteers did the Flash Mob and Street Play at Brahmavara town on 26<sup>th</sup> January 2018 about the problems causing through plastics.

You tube link: https://youtu.be/PZFVZ86m2KQ

Students create awareness on plastic menace through a flash mob at Brahmavar as a part of Republic Day programme.

# Crossland College students' flash mob on plastic menace

of Brahmavar were in for a surprise on Republic Day as the students of Crossland College, under the aegis of Youth Red Cross and NSS units of the college, created a flash mob in the town as a part of antiplastic campaign, a first-of-its-kind in this part of the coastal area.

# ಪ್ಲಾಸ್ಕಿಕ್ ನಿರ್ಮಾಲನೆ: ಬೀದಿನಾಟಕ

ಬ್ರಹ್ನಾವರ: ಬ್ರಹ್ನಾವರದ ಕ್ರಾಸ್ ಲ್ಯಾಂಡ್ ಕಾಲೇಜಿನ ಯೂತ್ ರೆಡ್ ಕ್ರಾಸ್ ಮತ್ತು ರಾಷ್ಟ್ರೀಯ ಸೇವಾ ಯೋಜನೆಯ . ವತಿಯಿಂದ ಗಣರಾಜ್ಯೋತ್ತವ ದಿನದಂದು ಪ್ಲಾಸ್ಟಿಕ್ ನಿಂಛಆಗುವ ದುಷ್ಪರಿಣಾಮ ಮತ್ತು ನಿರ್ಮೂಲನೆ ಬಗ್ಗೆ ಜನರಲ್ಲಿ ಜಾಜ್ಯತಿ ಮೂಡಿಸುವ ಸಲುವಾಗಿ ಚಾಂತಾರು ಗ್ರಾಪಂ ವ್ಯಾಪ್ತಿಯಲ್ಲಿ ಬೀದಿನಾಟಕ ಮತ್ತು ಫ್ಲಾಶ್ ಮೋಬ್ ಕಾರ್ಯಕ್ರಮ ಶುಕ್ರವಾರ ಬ್ರಹ್ನಾವರದಲ್ಲಿ ನಡೆಯಿತು.

# ಸ್ವಚ್ಛತಾ ಅಭಿಯಾನಕ್ಕೆ 'ಫ್ಲಾಷ್ ಮಾಬ್' ಹಂಗು

ಪ್ರಜಾವಾಣಿ ವಾರ್ತೆ

ಬ್ರಹ್ಮಾವರ: ಬ್ರಹ್ಮಾವರದ ಕ್ರಾಸ್ಲ್ಯಾಂಡ್ ಕಾಲೇಜಿನ ಯೂತ್ ರೆಡ್ ಕ್ರಾಸ್ ಮತ್ತು ಯ ರಾಷ್ಟ್ರೀಯ ಸೇವಾ ಯೋಜನೆಯ ವತಿಯಿಂದ ಗಣರಾಜ್ಯೋತ್ತವ ದಿನ ದಂದು ಸ್ವಚ್ಛತೆಯ ಬಗ್ಗೆ ಅರಿವು, ಯ ಪ್ರಾಸ್ತಿಕ್ ನಿಂದ ಅಗುವ ದುಷ್ಪರಿಣಾಮ ಾಸ ಮತ್ತು ನಿರ್ಮಾಲನೆ ಬಗ್ಗೆ ಜನರಲ್ಲಿ ಡಿ ಜಾಗೃತಿ ಮೂಡಿಸುವ ಸಲುವಾಗಿ ಚಾಂತಾರು ಗ್ರಾಮ ಪಂಚಾಯಿತಿ ವ್ಯಾಪ್ತಿಯಲ್ಲಿ ಬೀದಿನಾಟಕ ಮತ್ತು ಫ್ರಾಶ್ ಮಾಚ್ ಕಾರ್ಯಕ್ರಮ ಶುಕ್ರವಾರ ಬ್ರಹ್ಮಾವರ ಪೇಟೆಯಲ್ಲಿ ನಡೆಯಿತು.