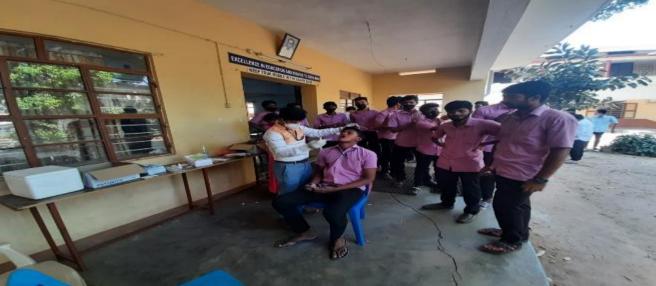

## 4. Free Eye Check up camp: (24/01/2018)

In association with Y.R.C and Prasad Nethralaya Udupi, a free eye check up camp was organized for the students and the public. About 100 students and public registered their names for eye check up.

## Eye Camp

In association with Prasad Nethralaya, Udupi, we are organizing an Eye Camp in the College premises.

Date and Time

: Wednesday, 24-01-2018 - 9.00 to 12.30 P.M.

Venue

: The Annexe

All the interested students and the general public are requested to use this opportunity.