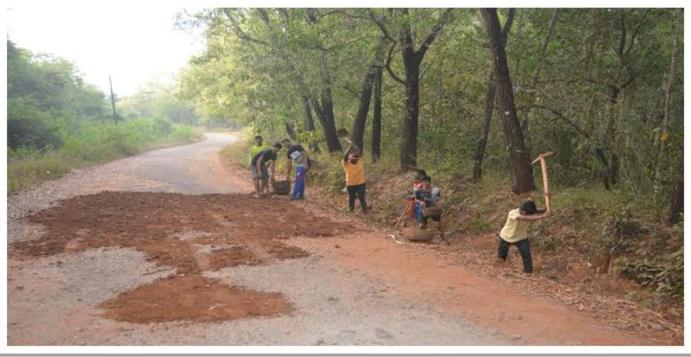

## 2. Annual Special Camping Programme:

Annual Special Camping Programme was held at Govt. Lower Primary School Thantradi from 17<sup>th</sup>to 23<sup>rd</sup> November 2017. The repairing of public road, cleaning school premises, extending the playground, construction of the Garden were the main activity undertaken during the camp. Besides various educational, cultural and awareness programmes were conducted. The socio-economic survey of the village was also conducted.