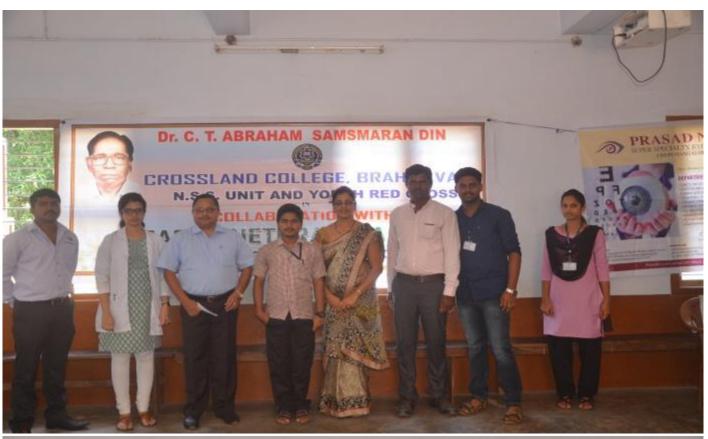

## 4. Free Eye Check up camp: (24/01/2018)

In association with Y.R.C and Prasad Nethralaya Udupi, a free eye check up camp was organized for the students and the public. About 100 students and public registered their names for eye check up.

## Eye Camp

In association with Prasad Nethralaya, Udupi, we are organizing an Eye Camp in the College premises.

Date and Time

: Wednesday, 24-01-2018 - 9.00 to 12.30 P.M.

Venue

: The Annexe

All the interested students and the general public are requested to use this opportunity.