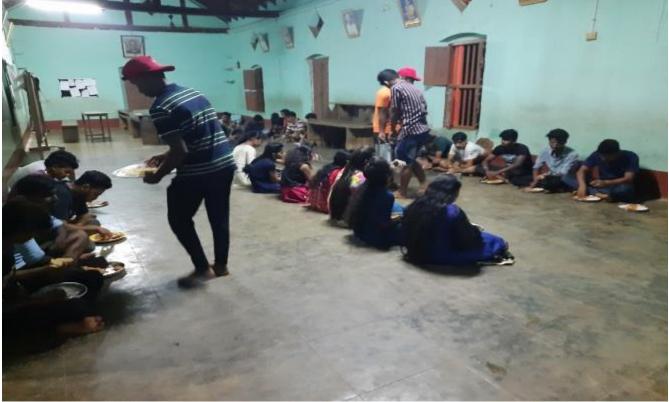

## 2. Annual Special Camping Programme:

Annual Special Camping Programme was held at Govt. Lower Primary School Thantradi from 17<sup>th</sup>to 23<sup>rd</sup> November 2017. The repairing of public road, cleaning school premises, extending the playground, construction of the Garden were the main activity undertaken during the camp. Besides various educational, cultural and awareness programmes were conducted. The socio-economic survey of the village was also conducted.