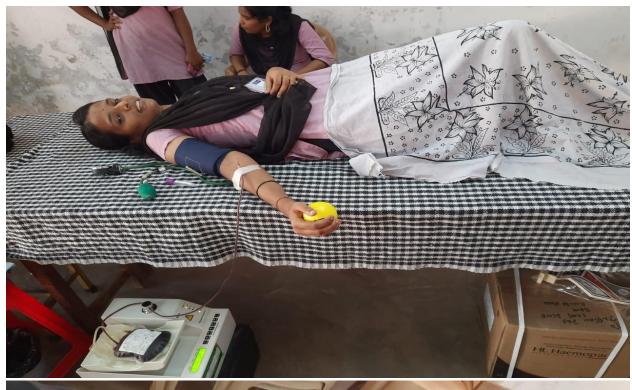

## 3. Blood Donation

In association with Y.R.C, K.M.C, Manipal and Moghaveera Sangha, Pethri, a blood donation camp was organized on 24<sup>h</sup> January 2018. About 65 units of blood were collected. Students also got an opportunity to know their blood group.