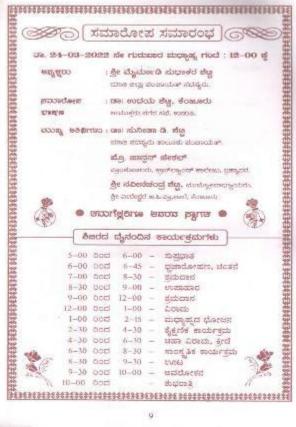

#### ಸಮಾರೋದ ಸಮಾರಂಥ

ದಿಸಾಂಕ 23-11-2017 ನೇ ಗುರುವಾರ ಸಮಯ : ಮಧ್ಯಾಹ್ನ 2.30ಕ್ಕೆ

: ಕ್ಷೀ ಎಂ. ನಟರಾಜ ರಾವ್

ಅಧ್ಯಕ್ಷರು. ತಂತ್ರಾಡಿ ಶಾಲಾ ಶೈಕ್ಷಣಿಕ ಅಅವೃದ್ಧಿ ಸಮಿತಿ

ಹಾಗೂ ಉದ್ಯಮ ಸಿಲ್ಟಾಸ್

ಸಮಾರೋಪ ಭಾಷಣ : ಶ್ರೀ ಎಚ್ ವಿಠಲ ಶೆಟ್ಟಿ ಸದಸ್ಯರು, ವ್ಯವಸ್ಥಾಪನಾ ಸಮಿತಿ

ಕ್ರೀ ದುರ್ಗಾಪರಮೇಶ್ವರಿ ದೇವಸ್ಥಾನ ಮಂದಾರ್ತಿ

ಮುಖ್ಯ ಅತಿಥಿಗಳು : ಫ್ರೊ. ಸ್ಥಾಮುಯಲ್. ಕೆ. ಸ್ಥಾಮುಯಲ್

ವ್ರಾಂಶುಪಾಲರು, ಕ್ರಾಸ್ಲ್ಯಾಂಡ್ ಕಾಲೇಜು ಬ್ರಹ್ಮಾವರ

ಶ್ರೀ ಮಹೇಶ.ಕ

ಪಂಚಾಯತ್ ಅಭವೃದ್ಧಿ ಅಧಿಕಾರಿ, ಕಾಡೂರು ಗ್ರಾಮ

ಶ್ರೀ ಸತ್ಯನಾರಾಯಣ ಶೆಟ್ಟ

ಸದಸ್ಯರು, ಕಾಡೂರು ಗ್ರಾಮ ಪಂಜಾಯತ್

ಕ್ಷೀ ಪ್ರಭಾಕರ ಶೆಟ್ಟ.

ಪ್ರಗತಿಪರ ಕೃಷಿಕರು, ಮುಂಡಾಡಿ

ಶ್ರೀ ನಯನ ಶರ್ಮ

ಬಹಾಂಚ. ತಂತ್ರಾಡಿ ಶಾಲಾ ಶೈಕ್ಷಣಿಕ ಅಥವೃಧಿ ಸಮಿತಿ

ಶ್ರೀ ಕೆ. ದಿನಕರ ಶೆಟ್ಟ

ಮುಖ್ಯೋಪಾಧ್ಯಾಯರು, ಸ.ಕ್ರಿ.ಪ್ರಾ ಶಾಲೆ ತಂತ್ರಾಡಿ