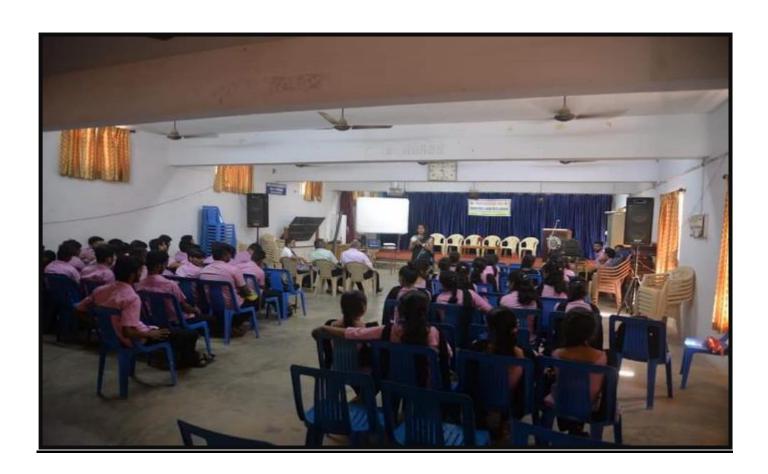

# 2. Guest lecture on Skill Development, Yoga and Health, Personality Development, Involvement of youth in social development

In association with the SamrudhiMahilaMandali, Pethri two guest lecture programme was organized on 27/08/2018. Prof. Mr. Karunakar Jain Senior Professor, RUDSET Brahmavar, Mrs. DhamayanthiBhat, Yoga Teacher, Mr. Harish Shetty, President, CherkadyGramaPanchayth, Mr. KamalakshaHebbar, Director, BrahmavaraSevaSahakari Bank are the resource persons.