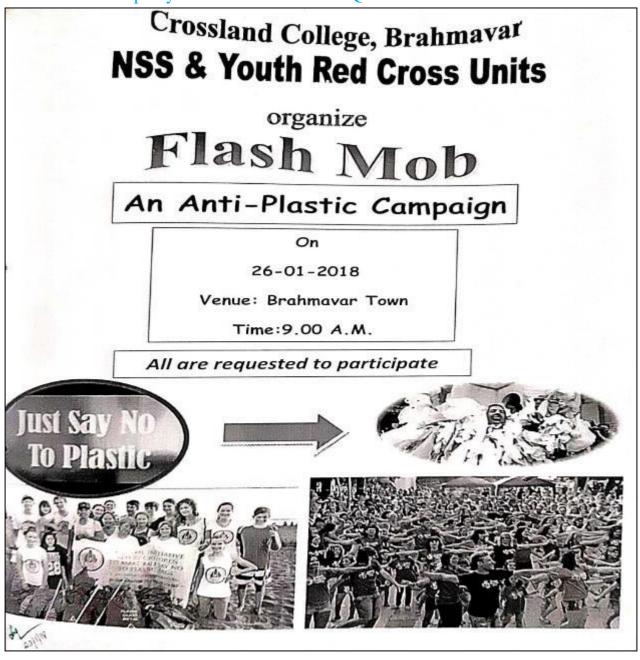

## 5. Anti- Plastic Campaign

In association with Y.R.C, NSS volunteers did the Flash Mob and Street Play at Brahmavara town on 26<sup>th</sup> January 2018 about the problems causing through plastics.

You tube link: https://youtu.be/PZFVZ86m2KQ