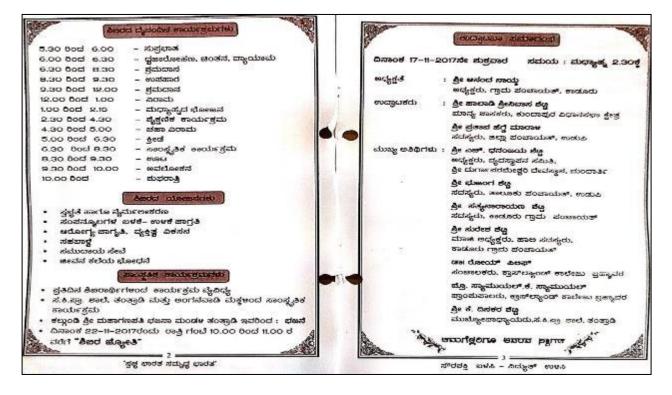

#### ಸಮಾರೋದ ಸಮಾರಂಥ

ದಿಸಾಂಕ 23-11-2017 ನೇ ಗುರುವಾರ ಸಮಯ : ಮಧ್ಯಾಹ್ನ 2.30ಕ್ಕೆ

: ಕ್ಷೀ ಎಂ. ನಟರಾಜ ರಾವ್

ಅಧ್ಯಕ್ಷರು. ತಂತ್ರಾಡಿ ಶಾಲಾ ಶೈಕ್ಷಣಿಕ ಅಅವೃದ್ಧಿ ಸಮಿತಿ

ಹಾಗೂ ಉದ್ಯಮ ಸಿಲ್ಟಾಸ್

ಸಮಾರೋಪ ಭಾಷಣ : ಶ್ರೀ ಎಚ್ ವಿಠಲ ಶೆಟ್ಟಿ ಸದಸ್ಯರು, ವ್ಯವಸ್ಥಾಪನಾ ಸಮಿತಿ

ಕ್ರೀ ದುರ್ಗಾಪರಮೇಶ್ವರಿ ದೇವಸ್ಥಾನ ಮಂದಾರ್ತಿ

ಮುಖ್ಯ ಅತಿಥಿಗಳು : ಫ್ರೊ. ಸ್ಥಾಮುಯಲ್. ಕೆ. ಸ್ಥಾಮುಯಲ್

ವ್ರಾಂಶುಪಾಲರು, ಕ್ರಾಸ್ಲ್ಯಾಂಡ್ ಕಾಲೇಜು ಬ್ರಹ್ಮಾವರ

ಶ್ರೀ ಮಹೇಶ.ಕ

ಪಂಚಾಯತ್ ಅಭವೃದ್ಧಿ ಅಧಿಕಾರಿ, ಕಾಡೂರು ಗ್ರಾಮ

ಶ್ರೀ ಸತ್ಯನಾರಾಯಣ ಶೆಟ್ಟ

ಸದಸ್ಯರು, ಕಾಡೂರು ಗ್ರಾಮ ಪಂಜಾಯತ್

ಕ್ಷೀ ಪ್ರಭಾಕರ ಶೆಟ್ಟ.

ಪ್ರಗತಿಪರ ಕೃಷಿಕರು, ಮುಂಡಾಡಿ

ಶ್ರೀ ನಯನ ಶರ್ಮ

ಬಹಾಂಚ. ತಂತ್ರಾಡಿ ಶಾಲಾ ಶೈಕ್ಷಣಿಕ ಅಥವೃಧಿ ಸಮಿತಿ

ಶ್ರೀ ಕೆ. ದಿನಕರ ಶೆಟ್ಟ

ಮುಖ್ಯೋಪಾಧ್ಯಾಯರು, ಸ.ಕ್ರಿ.ಪ್ರಾ ಶಾಲೆ ತಂತ್ರಾಡಿ