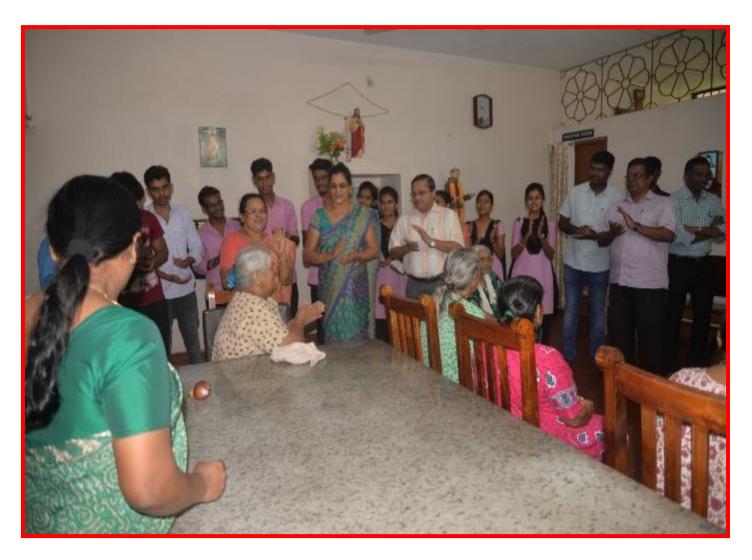

## 1. Visit to Karunalaya

On 15<sup>th</sup> August 2018, the NSS students and the staff of the college visited Karunalaya and distributed fruits to the old people in the Karunalaya.