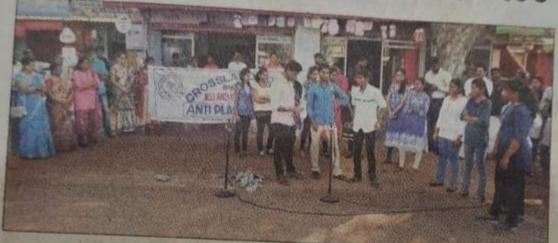

## 5. Anti- Plastic Campaign

In association with Y.R.C, NSS volunteers did the Flash Mob and Street Play at Brahmavara town on 26<sup>th</sup> January 2018 about the problems causing through plastics.

You tube link: https://youtu.be/PZFVZ86m2KQ

Students create awareness on plastic menace through a flash mob at Brahmavar as a part of Republic Day programme.

# Crossland College students' flash mob on plastic menace

of Brahmavar were in for a surprise on Republic Day as the students of Crossland College, under the aegis of Youth Red Cross and NSS units of the college, created a flash mob in the town as a part of antiplastic campaign, a first-of-its-kind in this part of the coastal area.

# ಪ್ಲಾಸ್ಕಿಕ್ ನಿರ್ಮಾಲನೆ: ಬೀದಿನಾಟಕ

ಬ್ರಹ್ನಾವರ: ಬ್ರಹ್ನಾವರದ ಕ್ರಾಸ್ ಲ್ಯಾಂಡ್ ಕಾಲೇಜಿನ ಯೂತ್ ರೆಡ್ ಕ್ರಾಸ್ ಮತ್ತು ರಾಷ್ಟ್ರೀಯ ಸೇವಾ ಯೋಜನೆಯ . ವತಿಯಿಂದ ಗಣರಾಜ್ಯೋತ್ತವ ದಿನದಂದು ಪ್ಲಾಸ್ಟಿಕ್ ನಿಂಛಆಗುವ ದುಷ್ಪರಿಣಾಮ ಮತ್ತು ನಿರ್ಮೂಲನೆ ಬಗ್ಗೆ ಜನರಲ್ಲಿ ಜಾಜ್ಯತಿ ಮೂಡಿಸುವ ಸಲುವಾಗಿ ಚಾಂತಾರು ಗ್ರಾಪಂ ವ್ಯಾಪ್ತಿಯಲ್ಲಿ ಬೀದಿನಾಟಕ ಮತ್ತು ಫ್ಲಾಶ್ ಮೋಬ್ ಕಾರ್ಯಕ್ರಮ ಶುಕ್ರವಾರ ಬ್ರಹ್ನಾವರದಲ್ಲಿ ನಡೆಯಿತು.