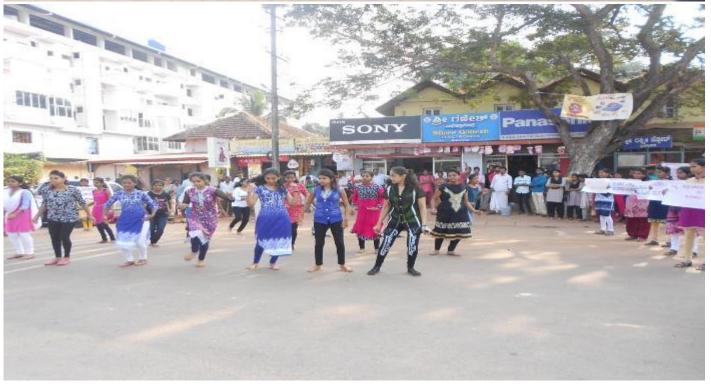

## 5. Anti- Plastic Campaign

In association with Y.R.C, NSS volunteers did the Flash Mob and Street Play at Brahmavara town on 26<sup>th</sup> January 2018 about the problems causing through plastics.

You tube link: https://youtu.be/PZFVZ86m2KQ

Students create awareness on plastic menace through a flash mob at Brahmavar as a part of Republic Day programme.

# Crossland College students' flash mob on plastic menace

of Brahmavar were in for a surprise on Republic Day as the students of Crossland College, under the aegis of Youth Red Cross and NSS units of the college, created a flash mob in the town as a part of antiplastic campaign, a first-of-its-kind in this part of the coastal area.

# ಪ್ಲಾಸ್ಕಿಕ್ ನಿರ್ಮಾಲನೆ: ಬೀದಿನಾಟಕ

ಬ್ರಹ್ನಾವರ: ಬ್ರಹ್ನಾವರದ ಕ್ರಾಸ್ ಲ್ಯಾಂಡ್ ಕಾಲೇಜಿನ ಯೂತ್ ರೆಡ್ ಕ್ರಾಸ್ ಮತ್ತು ರಾಷ್ಟ್ರೀಯ ಸೇವಾ ಯೋಜನೆಯ . ವತಿಯಿಂದ ಗಣರಾಜ್ಯೋತ್ತವ ದಿನದಂದು ಪ್ಲಾಸ್ಟಿಕ್ ನಿಂಛಆಗುವ ದುಷ್ಪರಿಣಾಮ ಮತ್ತು ನಿರ್ಮೂಲನೆ ಬಗ್ಗೆ ಜನರಲ್ಲಿ ಜಾಜ್ಯತಿ ಮೂಡಿಸುವ ಸಲುವಾಗಿ ಚಾಂತಾರು ಗ್ರಾಪಂ ವ್ಯಾಪ್ತಿಯಲ್ಲಿ ಬೀದಿನಾಟಕ ಮತ್ತು ಫ್ಲಾಶ್ ಮೋಬ್ ಕಾರ್ಯಕ್ರಮ ಶುಕ್ರವಾರ ಬ್ರಹ್ನಾವರದಲ್ಲಿ ನಡೆಯಿತು.

ಪ್ಲಾಸ್ಟಿಕ್ ಬಳಕೆಯಿಂಛಆಗುವ ಹಾನಿ ಮತ್ತು ಸ್ವಚ್ಛತಾ ಕಾರ್ಯಕ್ರಮದ ಮೂಲಕ ಪರಿಸರವನ್ನು ಸ್ವಚ್ಛವಾಗಿಡುವ ಬಗ್ಗೆ ಮೊದಲ ಬಾರಿ ಕಾಲೇಜಿನ

ವಿದ್ಯಾರ್ಥಿಗಳಿಂದ ಫ್ಲಾಶ್ ಮೋಬ್ ಕಾರ್ಯಕ್ರಮ ಮತ್ತು ಬೀದಿ ನಾಟಕ ಹಮ್ಮಿಕೊಂಡು ಬ್ರಹ್ಮಾವರ ಪೇಟೆಯಲ್ಲಿ ಜಾಜ್ಯತಿ ಮೂಡಿಸಲಾಯಿತು.

# ಸ್ವಚ್ಛತಾ ಅಭಿಯಾನಕ್ಕೆ 'ಫ್ಲಾಷ್ ಮಾಬ್' ಹಂಗು

ಪ್ರಜಾವಾಣಿ ವಾರ್ತೆ

ಬ್ರಹ್ಮಾವರ: ಬ್ರಹ್ಮಾವರದ ಕ್ರಾಸ್ಲ್ಯಾಂಡ್ ಕಾಲೇಜಿನ ಯೂತ್ ರೆಡ್ ಕ್ರಾಸ್ ಮತ್ತು ಯ ರಾಷ್ಟ್ರೀಯ ಸೇವಾ ಯೋಜನೆಯ ವತಿಯಿಂದ ಗಣರಾಜ್ಯೋತ್ತವ ದಿನ ದಂದು ಸ್ವಚ್ಛತೆಯ ಬಗ್ಗೆ ಅರಿವು, ಯ ಪ್ರಾಸ್ತಿಕ್ ನಿಂದ ಅಗುವ ದುಷ್ಪರಿಣಾಮ ಾಸ ಮತ್ತು ನಿರ್ಮಾಲನೆ ಬಗ್ಗೆ ಜನರಲ್ಲಿ ಡಿ ಜಾಗೃತಿ ಮೂಡಿಸುವ ಸಲುವಾಗಿ ಚಾಂತಾರು ಗ್ರಾಮ ಪಂಚಾಯಿತಿ ವ್ಯಾಪ್ತಿಯಲ್ಲಿ ಬೀದಿನಾಟಕ ಮತ್ತು ಫ್ರಾಶ್ ಮಾಚ್ ಕಾರ್ಯಕ್ರಮ ಶುಕ್ರವಾರ ಬ್ರಹ್ಮಾವರ ಪೇಟೆಯಲ್ಲಿ ನಡೆಯಿತು.