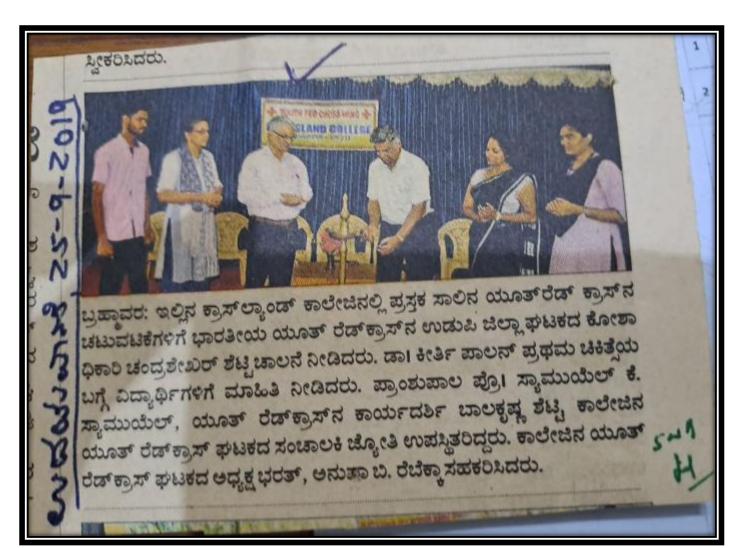

CROSSLAND COLLEGE BRAINLOOK - 576213

ಮಂದಾರ್ತಿ: ಮಂದಾರ್ತಿ ಸಮೀಪದ ತಂತ್ರಾಡಿ ಸರಕಾರಿ ಕಿ.ಪ್ರಾ. ಶಾಲೆಯಲ್ಲಿ ಇತ್ತೀಚೆಗೆ ಬ್ರಹ್ತಾವರದ ಕ್ರಾಸ್ಲ್ಯಾಂಡ್ ಕಾಲೇಜಿನ ರಾಷ್ಟ್ರೀಯ ಸೇವಾ ಯೋಜನೆಯ ವಾರ್ಷಿಕ ವಿಶೇಷ ಶಿಬಿರ ಇತ್ತೀಚೆಗೆ ನಡೆಯಿತು.

ತಾಪಂ ಸದಸ್ಯ ಭುಜಂಗ ಶೆಟ್ಟಿ ಶಿಬಿರ ಉದ್ಘಾಟಿಸಿ ಮಾತನಾಡಿ, ತರಗತಿಯ ಒಳಗೆ ವಿದ್ಯಾರ್ಥಿಗಳಿಗೆ ಪುಸ್ತಕದ ಜ್ಞಾನ ಸಿಕ್ಕಿದರೆ, ಎನ್ಎಸ್ಎಸ್ನಂತಹ ಚಟುವಟಿಕೆಗಳು ಬದುಕುವ ಕಲೆಯನ್ನು ಕಲಿಸಿಕೊಡುತ್ತದೆ ಎಂದರು.

ವಿದ್ಯಾರ್ಥಿಗಳಿಗೆ ಸ್ವತಂತ್ರವಾಗಿ ಬದುಕುವ ಕಲೆಯೊಂದಿಗೆ ಆತ್ಮಸ್ಥೈರ್ಯ ಹೆಚ್ಚುವಂತೆ ಮಾಡುತ್ತದೆ. ನಿರಂತರ ಒಂದಿಲ್ಲೊಂದು ವಿಚಾರಕ್ಕೆ ಸಂಬಂಧಪಟ್ಟ ಕಾರ್ಯಕ್ರಮ ಹಮ್ಮಿಕೊಳ್ಳುವುದರಿಂದ ಸರ್ವತೋಮುಖ \_ ವಿದ್ಯಾರ್ಥಿಗಳ

ಅಭಿವೃದ್ಧಿ ಹಾಗೂ ವ್ಯಕ್ತಿತ್ವ ರೂಪಿಸುವಲ್ಲಿ ಸಹಕಾರಿಯಾಗುತ್ತದೆ. ಬದುಕಿಗೆ ಬೇಕಾ ಗುವ ಸಹಕಾರ, ಸೌಹಾರ್ದತೆ, ಭಾವೈಕೃತೆ ಯನ್ನು ನಮ್ಮ ಜೀವನದಲ್ಲಿ ಅಳವಡಿಸಿಕೊ ಳುವಂತೆ ಮಾಡುತ್ತದೆ ಎಂದರು.

ನಾಯ್ಕ ಅಧ್ಯಕ್ಷತೆ ವಹಿಸಿದ್ದರು. ಕ್ರಾಸ್ ಲ್ಯಾಂಡ್ ಕಾಲೇಜಿನ ಪ್ರಿನ್ನಿಪಾಲ್ ಪ್ರೊ. ಸ್ಯಾಮುಯೆಲ್ ಕೆ. ಸ್ಯಾಮುಯೆಲ್,

ತಂತ್ರಾಡಿ ಶಾಲೆಯ ಮುಖ್ಯ ಶಿಕ್ಷಕ ಕೆ. ದಿನಕರ ಶೆಟ್ಟಿ, ಪಂಚಾಯಿತಿ ಸದಸ್ಯ ಸತ್ಯನಾರಾಯಣ ಶೆಟ್ಟಿ ಸಹ ಶಿಬಿರಾಧಿಕಾರಿ ಪ್ರೊ. ಗುರುಮೂರ್ತಿ ಉಪಸ್ಥಿತರಿದ್ದರು. ಶಿಬಿರಾಧಿಕಾರಿ ಗಿರೀಶ್ - ಕಾಡೂರು ಗ್ರಾಪಂ ಅಧ್ಯಕ್ಷ ಅನಂದ ರಾವ್ ಪ್ರಾಸ್ತಾವಿಕ ಮಾತನಾಡಿದರು. ಘಟಕದ ನಾಯಕಿ ರಶ್ಚಿತಾ ಸ್ವಾಗತಿಸಿದರು. ಘಟಕದ ನಾಯಕ ಆದಿತ್ಯ ವಂದಿಸಿದರು, ಪೂಜಾ ಕಾರ್ಯಕ್ರಮ ನಿರೂಪಿಸಿದರು.