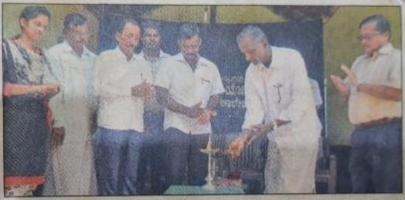

## 2. Annual Special Camping Programme:

Annual Special Camping Programme was held at Govt. Lower Primary School Thantradi from 17<sup>th</sup>to 23<sup>rd</sup> November 2017. The repairing of public road, cleaning school premises, extending the playground, construction of the Garden were the main activity undertaken during the camp. Besides various educational, cultural and awareness programmes were conducted. The socio-economic survey of the village was also conducted.

CROSSLAND COLLEGE BRAINLOOK - 576213

ಮಂದಾರ್ತಿ: ಮಂದಾರ್ತಿ ಸಮೀಪದ ತಂತ್ರಾಡಿ ಸರಕಾರಿ ಕಿ.ಪ್ರಾ. ಶಾಲೆಯಲ್ಲಿ ಇತ್ತೀಚೆಗೆ ಬ್ರಹ್ತಾವರದ ಕ್ರಾಸ್ಲ್ಯಾಂಡ್ ಕಾಲೇಜಿನ ರಾಷ್ಟ್ರೀಯ ಸೇವಾ ಯೋಜನೆಯ ವಾರ್ಷಿಕ ವಿಶೇಷ ಶಿಬಿರ ಇತ್ತೀಚೆಗೆ ನಡೆಯಿತು.

ತಾಪಂ ಸದಸ್ಯ ಭುಜಂಗ ಶೆಟ್ಟಿ ಶಿಬಿರ ಉದ್ಘಾಟಿಸಿ ಮಾತನಾಡಿ, ತರಗತಿಯ ಒಳಗೆ ವಿದ್ಯಾರ್ಥಿಗಳಿಗೆ ಪುಸ್ತಕದ ಜ್ಞಾನ ಸಿಕ್ಕಿದರೆ, ಎನ್ಎಸ್ಎಸ್ನಂತಹ ಚಟುವಟಿಕೆಗಳು ಬದುಕುವ ಕಲೆಯನ್ನು ಕಲಿಸಿಕೊಡುತ್ತದೆ ಎಂದರು.

ವಿದ್ಯಾರ್ಥಿಗಳಿಗೆ ಸ್ವತಂತ್ರವಾಗಿ ಬದುಕುವ ಕಲೆಯೊಂದಿಗೆ ಆತ್ಮಸ್ಥೈರ್ಯ ಹೆಚ್ಚುವಂತೆ ಮಾಡುತ್ತದೆ. ನಿರಂತರ ಒಂದಿಲ್ಲೊಂದು ವಿಚಾರಕ್ಕೆ ಸಂಬಂಧಪಟ್ಟ ಕಾರ್ಯಕ್ರಮ ಹಮ್ಮಿಕೊಳ್ಳುವುದರಿಂದ ಸರ್ವತೋಮುಖ \_ ವಿದ್ಯಾರ್ಥಿಗಳ

ಅಭಿವೃದ್ಧಿ ಹಾಗೂ ವ್ಯಕ್ತಿತ್ವ ರೂಪಿಸುವಲ್ಲಿ ಸಹಕಾರಿಯಾಗುತ್ತದೆ. ಬದುಕಿಗೆ ಬೇಕಾ ಗುವ ಸಹಕಾರ, ಸೌಹಾರ್ದತೆ, ಭಾವೈಕೃತೆ ಯನ್ನು ನಮ್ಮ ಜೀವನದಲ್ಲಿ ಅಳವಡಿಸಿಕೊ ಳುವಂತೆ ಮಾಡುತ್ತದೆ ಎಂದರು.

ನಾಯ್ಕ ಅಧ್ಯಕ್ಷತೆ ವಹಿಸಿದ್ದರು. ಕ್ರಾಸ್ ಲ್ಯಾಂಡ್ ಕಾಲೇಜಿನ ಪ್ರಿನ್ನಿಪಾಲ್ ಪ್ರೊ. ಸ್ಯಾಮುಯೆಲ್ ಕೆ. ಸ್ಯಾಮುಯೆಲ್,

ತಂತ್ರಾಡಿ ಶಾಲೆಯ ಮುಖ್ಯ ಶಿಕ್ಷಕ ಕೆ. ದಿನಕರ ಶೆಟ್ಟಿ, ಪಂಚಾಯಿತಿ ಸದಸ್ಯ ಸತ್ಯನಾರಾಯಣ ಶೆಟ್ಟಿ ಸಹ ಶಿಬಿರಾಧಿಕಾರಿ ಪ್ರೊ. ಗುರುಮೂರ್ತಿ ಉಪಸ್ಥಿತರಿದ್ದರು. ಶಿಬಿರಾಧಿಕಾರಿ ಗಿರೀಶ್ - ಕಾಡೂರು ಗ್ರಾಪಂ ಅಧ್ಯಕ್ಷ ಅನಂದ ರಾವ್ ಪ್ರಾಸ್ತಾವಿಕ ಮಾತನಾಡಿದರು. ಘಟಕದ ನಾಯಕಿ ರಶ್ಚಿತಾ ಸ್ವಾಗತಿಸಿದರು. ಘಟಕದ ನಾಯಕ ಆದಿತ್ಯ ವಂದಿಸಿದರು, ಪೂಜಾ ಕಾರ್ಯಕ್ರಮ ನಿರೂಪಿಸಿದರು.