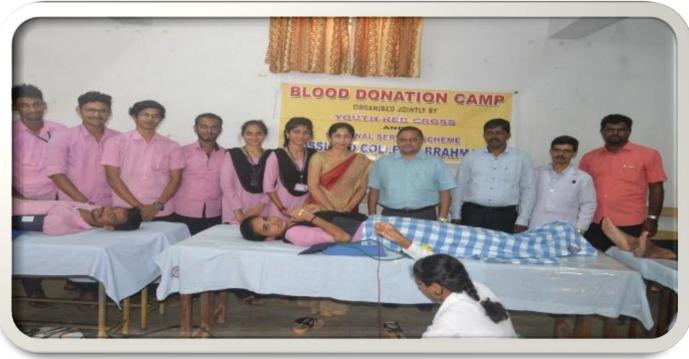

## 3. Blood Donation

In association with Y.R.C, K.M.C, Manipal and Moghaveera Sangha, Pethri, a blood donation camp was organized on 24<sup>h</sup> January 2018. About 65 units of blood were collected. Students also got an opportunity to know their blood group.