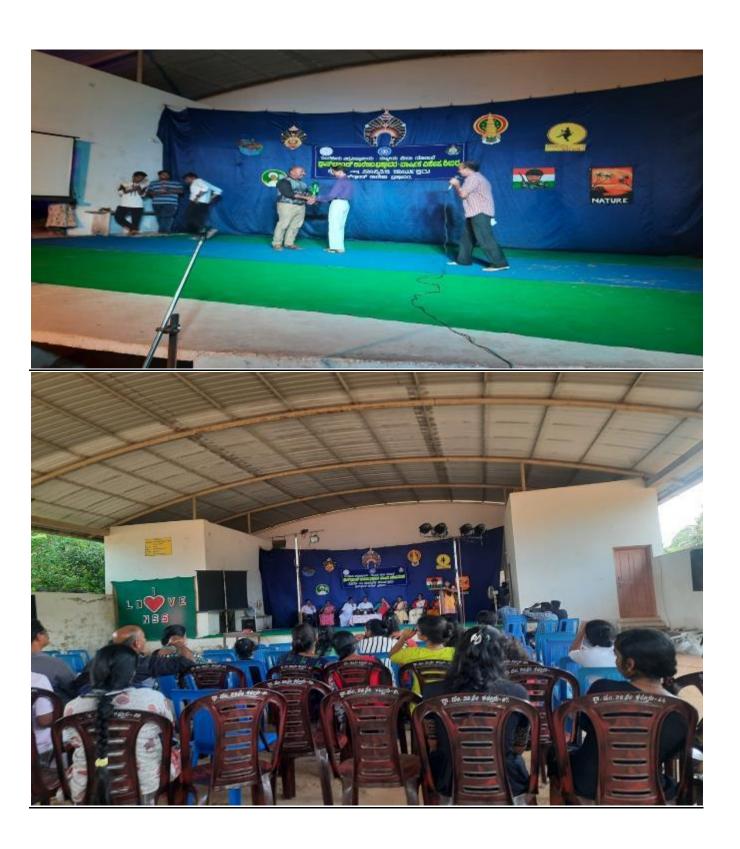

## 2. Annual Special Camping Programme:

Annual Special Camping Programme was held at Govt. Lower Primary School Thantradi from 17<sup>th</sup>to 23<sup>rd</sup> November 2017. The repairing of public road, cleaning school premises, extending the playground, construction of the Garden were the main activity undertaken during the camp. Besides various educational, cultural and awareness programmes were conducted. The socio-economic survey of the village was also conducted.

#### ಸಮಾರೋದ ಸಮಾರಂಥ

ದಿಸಾಂಕ 23-11-2017 ನೇ ಗುರುವಾರ ಸಮಯ : ಮಧ್ಯಾಹ್ನ 2.30ಕ್ಕೆ

: ಕ್ಷೀ ಎಂ. ನಟರಾಜ ರಾವ್

ಅಧ್ಯಕ್ಷರು. ತಂತ್ರಾಡಿ ಶಾಲಾ ಶೈಕ್ಷಣಿಕ ಅಅವೃದ್ಧಿ ಸಮಿತಿ

ಹಾಗೂ ಉದ್ಯಮ ಸಿಲ್ಟಾಸ್

ಸಮಾರೋಪ ಭಾಷಣ : ಶ್ರೀ ಎಚ್ ವಿಠಲ ಶೆಟ್ಟಿ ಸದಸ್ಯರು, ವ್ಯವಸ್ಥಾಪನಾ ಸಮಿತಿ