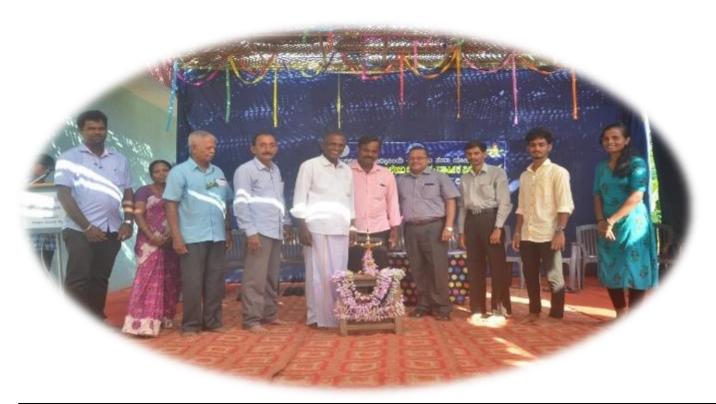

CROSSLAND COLLEGE BRAINLOOK - 576213

ಮಂದಾರ್ತಿ: ಮಂದಾರ್ತಿ ಸಮೀಪದ ತಂತ್ರಾಡಿ ಸರಕಾರಿ ಕಿ.ಪ್ರಾ. ಶಾಲೆಯಲ್ಲಿ ಇತ್ತೀಚೆಗೆ ಬ್ರಹ್ತಾವರದ ಕ್ರಾಸ್ಲ್ಯಾಂಡ್ ಕಾಲೇಜಿನ ರಾಷ್ಟ್ರೀಯ ಸೇವಾ ಯೋಜನೆಯ ವಾರ್ಷಿಕ ವಿಶೇಷ ಶಿಬಿರ ಇತ್ತೀಚೆಗೆ ನಡೆಯಿತು.

ತಾಪಂ ಸದಸ್ಯ ಭುಜಂಗ ಶೆಟ್ಟಿ ಶಿಬಿರ ಉದ್ಘಾಟಿಸಿ ಮಾತನಾಡಿ, ತರಗತಿಯ ಒಳಗೆ ವಿದ್ಯಾರ್ಥಿಗಳಿಗೆ ಪುಸ್ತಕದ ಜ್ಞಾನ ಸಿಕ್ಕಿದರೆ, ಎನ್ಎಸ್ಎಸ್ನಂತಹ ಚಟುವಟಿಕೆಗಳು ಬದುಕುವ ಕಲೆಯನ್ನು ಕಲಿಸಿಕೊಡುತ್ತದೆ ಎಂದರು.

ವಿದ್ಯಾರ್ಥಿಗಳಿಗೆ ಸ್ವತಂತ್ರವಾಗಿ ಬದುಕುವ ಕಲೆಯೊಂದಿಗೆ ಆತ್ಮಸ್ಥೈರ್ಯ ಹೆಚ್ಚುವಂತೆ ಮಾಡುತ್ತದೆ. ನಿರಂತರ ಒಂದಿಲ್ಲೊಂದು ವಿಚಾರಕ್ಕೆ ಸಂಬಂಧಪಟ್ಟ ಕಾರ್ಯಕ್ರಮ ಹಮ್ಮಿಕೊಳ್ಳುವುದರಿಂದ ಸರ್ವತೋಮುಖ \_ ವಿದ್ಯಾರ್ಥಿಗಳ

ಅಭಿವೃದ್ಧಿ ಹಾಗೂ ವ್ಯಕ್ತಿತ್ವ ರೂಪಿಸುವಲ್ಲಿ ಸಹಕಾರಿಯಾಗುತ್ತದೆ. ಬದುಕಿಗೆ ಬೇಕಾ ಗುವ ಸಹಕಾರ, ಸೌಹಾರ್ದತೆ, ಭಾವೈಕೃತೆ ಯನ್ನು ನಮ್ಮ ಜೀವನದಲ್ಲಿ ಅಳವಡಿಸಿಕೊ ಳುವಂತೆ ಮಾಡುತ್ತದೆ ಎಂದರು.

ನಾಯ್ಕ ಅಧ್ಯಕ್ಷತೆ ವಹಿಸಿದ್ದರು. ಕ್ರಾಸ್ ಲ್ಯಾಂಡ್ ಕಾಲೇಜಿನ ಪ್ರಿನ್ನಿಪಾಲ್ ಪ್ರೊ. ಸ್ಯಾಮುಯೆಲ್ ಕೆ. ಸ್ಯಾಮುಯೆಲ್,

ತಂತ್ರಾಡಿ ಶಾಲೆಯ ಮುಖ್ಯ ಶಿಕ್ಷಕ ಕೆ. ದಿನಕರ ಶೆಟ್ಟಿ, ಪಂಚಾಯಿತಿ ಸದಸ್ಯ ಸತ್ಯನಾರಾಯಣ ಶೆಟ್ಟಿ ಸಹ ಶಿಬಿರಾಧಿಕಾರಿ ಪ್ರೊ. ಗುರುಮೂರ್ತಿ ಉಪಸ್ಥಿತರಿದ್ದರು. ಶಿಬಿರಾಧಿಕಾರಿ ಗಿರೀಶ್ - ಕಾಡೂರು ಗ್ರಾಪಂ ಅಧ್ಯಕ್ಷ ಅನಂದ ರಾವ್ ಪ್ರಾಸ್ತಾವಿಕ ಮಾತನಾಡಿದರು. ಘಟಕದ ನಾಯಕಿ ರಶ್ಚಿತಾ ಸ್ವಾಗತಿಸಿದರು. ಘಟಕದ ನಾಯಕ ಆದಿತ್ಯ ವಂದಿಸಿದರು, ಪೂಜಾ ಕಾರ್ಯಕ್ರಮ ನಿರೂಪಿಸಿದರು.