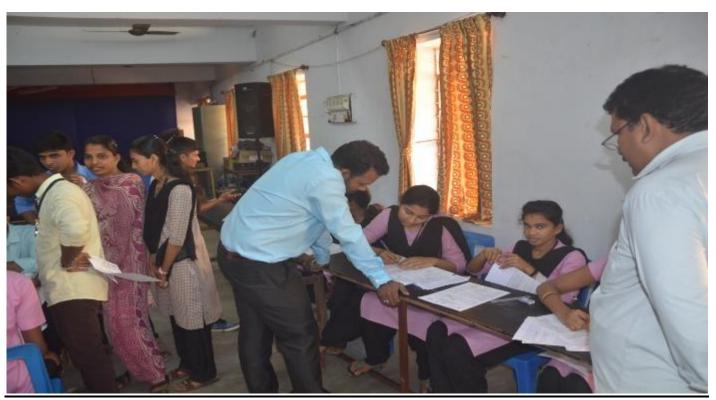

## 3. Blood Donation

In association with Y.R.C, K.M.C, Manipal and Moghaveera Sangha, Pethri, a blood donation camp was organized on 24<sup>h</sup> January 2018. About 65 units of blood were collected. Students also got an opportunity to know their blood group.