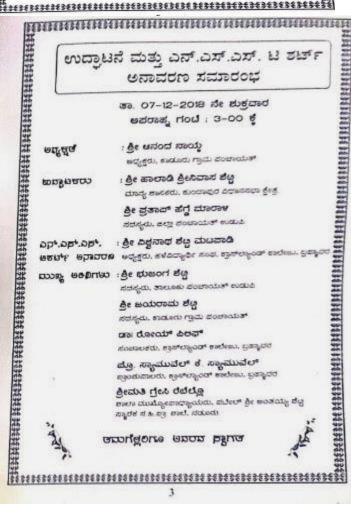

#### ಸಮಾರೋದ ಸಮಾರಂಥ

ದಿಸಾಂಕ 23-11-2017 ನೇ ಗುರುವಾರ ಸಮಯ : ಮಧ್ಯಾಹ್ನ 2.30ಕ್ಕೆ

: ಕ್ಷೀ ಎಂ. ನಟರಾಜ ರಾವ್

ಅಧ್ಯಕ್ಷರು. ತಂತ್ರಾಡಿ ಶಾಲಾ ಶೈಕ್ಷಣಿಕ ಅಅವೃದ್ಧಿ ಸಮಿತಿ

ಹಾಗೂ ಉದ್ಯಮ ಸಿಲ್ಟಾಸ್

ಸಮಾರೋಪ ಭಾಷಣ : ಶ್ರೀ ಎಚ್ ವಿಠಲ ಶೆಟ್ಟಿ ಸದಸ್ಯರು, ವ್ಯವಸ್ಥಾಪನಾ ಸಮಿತಿ

ಕ್ರೀ ದುರ್ಗಾಪರಮೇಶ್ವರಿ ದೇವಸ್ಥಾನ ಮಂದಾರ್ತಿ

ಮುಖ್ಯ ಅತಿಥಿಗಳು : ಫ್ರೊ. ಸ್ಥಾಮುಯಲ್. ಕೆ. ಸ್ಥಾಮುಯಲ್

ವ್ರಾಂಶುಪಾಲರು, ಕ್ರಾಸ್ಲ್ಯಾಂಡ್ ಕಾಲೇಜು ಬ್ರಹ್ಮಾವರ

ಶ್ರೀ ಮಹೇಶ.ಕ

ಪಂಚಾಯತ್ ಅಭವೃದ್ಧಿ ಅಧಿಕಾರಿ, ಕಾಡೂರು ಗ್ರಾಮ

ಶ್ರೀ ಸತ್ಯನಾರಾಯಣ ಶೆಟ್ಟ

ಸದಸ್ಯರು, ಕಾಡೂರು ಗ್ರಾಮ ಪಂಜಾಯತ್

ಕ್ಷೀ ಪ್ರಭಾಕರ ಶೆಟ್ಟ.

ಪ್ರಗತಿಪರ ಕೃಷಿಕರು, ಮುಂಡಾಡಿ

ಶ್ರೀ ನಯನ ಶರ್ಮ

ಬಹಾಂಚ. ತಂತ್ರಾಡಿ ಶಾಲಾ ಶೈಕ್ಷಣಿಕ ಅಥವೃಧಿ ಸಮಿತಿ

ಶ್ರೀ ಕೆ. ದಿನಕರ ಶೆಟ್ಟ

ಮುಖ್ಯೋಪಾಧ್ಯಾಯರು, ಸ.ಕ್ರಿ.ಪ್ರಾ ಶಾಲೆ ತಂತ್ರಾಡಿ

#### ದೃಜಾರೋಹಣ ಹಾಗೂ ಜಿಂತನೆ

ದಿನಾಂಕ 18-11-2017 ನೇ ಶನಿವಾರ

ಶ್ರೀ ನವೀನ ಭಟ್, ಕೃಷಿಕರು, ತಂತ್ರಾಡಿ.

ದಿನಾಂಕ 19-11-2017 ನೇ ಆದಿತ್ಯವಾರ

ಶ್ರೀ ಅಮರೇಶ ಶೆಟ್ಟಗಾರ್

ಆಧ್ಯಕ್ಷರು. ಕಲ್ಗುಂಡಿ ಶ್ರೀ ಮಹಾಗಣಪತಿ ಭಜನಾ ಮಂಡಳ, ತಂತ್ರಾಡಿ.

ದಿನಾಂಕ 20-11-2017 ನೇ ಸೋಮವಾರ

ಶ್ರೀ ಸುಧಾಕರ ಪೂಜಾರಿ

ಉಪಾಧ್ಯಕ್ಷರು, ಹಳೆ ವಿದ್ಯಾರ್ಥಿ ಸಂಘ, ತಂತ್ರಾಡಿ

ದಿನಾಂಕ 21–11–2017 ಸೇ ಮಂಗಳವಾರ ಕ್ರೀ ಉದಯ ಶಬ್ಬಗಾರ್

ಐ.ಎಸ್.ಎಸ್.ಎಲ್. ಉದ್ಯೋಗಿ, ತಂತ್ರಾಡಿ.

ದಿನಾಂಕ 22-11-2017 ನೇ ಬುಧವಾರ

ಶ್ರೀ ಸಂಜೀವ ಪೂಜಾರಿ, ಐರದಕಲ್ಲು

ಕೃಷಿಕರು. ತಂತ್ರಾಡಿ

ದಿನಾಂಕ 23-11-2017 ನೇ ಗುರುವಾರ

ಕ್ರೀ ದೇವರಾಜ ನಾಯ್ಡ

ಶ್ರಧಾನ ಕಾರ್ಯದರ್ಶಿ. ಪಳೆ ವಿದ್ಯಾರ್ಥಿ ಸಂಧ. ತಂತ್ರಾಡಿ.

#### ಶಿಜರದ ನಿರ್ವಹಣೆ

#### ಶಿಜರದ ನಿರ್ದೇಶಕರು :

ವೂ ಕ. ಎಮ್ ಲೋಕಶ್

ಕುಲಸಚಿವರು, ಮಂಗಕೂರು ಏಶ್ವವಿದ್ಯಾಸಿಲಯ.

ತ್ರೀಮತಿ ವೀನಿತ.ಕ.

ಕಾರ್ಯಕ್ರಮ ಸಂಯೋಜನಾಧಿಕಾರಿ, ರಾಷ್ಟ್ರೀಯ ಸೇವಾ ಯೋಜನೆ. ಮಂಗಳೂರು ಏಶ್ವವಿದ್ಯಾನಿಲಯ.

ತ್ರೂ ಸ್ಥಾಮುಯಲ್ .ಕ. ಸ್ಥಾಮುಯಲ್ ಪ್ರಾಂಶುಪಾಲರು, ಕ್ರಾಸ್ ಲ್ಯಾಂಡ್ ಕಾಲೇಜು ಬ್ರಹ್ಮಾವರ.

#### ಶಿಜರದ ವಿಶೇಷ ಸಂದರ್ಶಕರು :

ಶ್ರೀ ಎ. ಎನ್. ಪೂಜಾರ್

ಪ್ರಾಂತೀಯ ನಿರ್ದೇಶಕರು, ರಾ.ಸೆ೬ಯೋಜನಾ ಪ್ರಾಂತೀಯ ನಿರ್ದೇಶನಾಲಯ ಯುವ ಕಾರ್ಯ ಮತ್ತು ಕ್ರೀಡಾ ಇಲಾಖೆ, ಭಾರತ ಸರಕಾರ, ಲೆಂಗಳೂರು.

#### ಡಾ॥ ಗಣನಾಥ ಎಕ್ಕಾರು

ರಾಜ್ಯ ರಾ.ಸೇ. ಯೋಜನ ಅಧಿಕಾರಿ ಮತ್ತು ವದ ನಿಮಿತ್ತ ಜಂಚ ಕಾರ್ಯದರ್ಶಿ. ಯುವ ಸಬಲೀಕರಣ ಮತ್ತು ಕ್ಷೀಡಾ ಇಲಾಖೆ, ಕರ್ನಾಟಕ ಸರಕಾರ, ಬೆಂಗಳೂರು.

#### ಡಾ॥ ಜ.ಚಂದ್ರಶೇಖರ್

ಸಂಯೋಜನಾಧಿಕಾರಿ, ಎನ್.ಎಸ್.ಎನ್. ಇ.ಅ.ಐ ಕರ್ನಾಟಕ, ಮೈಸೂರು ವಿಶ್ವವಿದ್ಯಾನಿಲಯ, ಮೈಸೂರು.

ಸ್ವದೇಶಿ ವಸ್ತುಗಳನ್ನೇ ಉಳಿಸಿ – ರಾಷ್ಟ್ರ ಪ್ರೇಮ ಬೆಳಸಿ

ಮಕ್ಕಳಗಾಗಿ ಆಸ್ತಿ ಮಾಡಬೇಡಿ–ಮಕ್ಕಳನ್ನೇ ಆಸ್ತಿಯನ್ನಾಗಿ ಮಾಡಿ