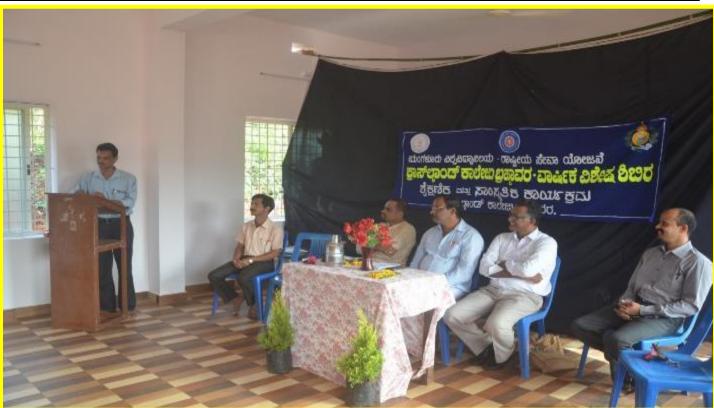

## 2. Annual Special Camping Programme:

Annual Special Camping Programme was held at Govt. Lower Primary School Thantradi from 17<sup>th</sup>to 23<sup>rd</sup> November 2017. The repairing of public road, cleaning school premises, extending the playground, construction of the Garden were the main activity undertaken during the camp. Besides various educational, cultural and awareness programmes were conducted. The socio-economic survey of the village was also conducted.

#### ಸಮಾರೋದ ಸಮಾರಂಥ

ದಿಸಾಂಕ 23-11-2017 ನೇ ಗುರುವಾರ ಸಮಯ : ಮಧ್ಯಾಹ್ನ 2.30ಕ್ಕೆ

: ಕ್ಷೀ ಎಂ. ನಟರಾಜ ರಾವ್

ಅಧ್ಯಕ್ಷರು. ತಂತ್ರಾಡಿ ಶಾಲಾ ಶೈಕ್ಷಣಿಕ ಅಅವೃದ್ಧಿ ಸಮಿತಿ

ಹಾಗೂ ಉದ್ಯಮ ಸಿಲ್ಟಾಸ್

ಸಮಾರೋಪ ಭಾಷಣ : ಶ್ರೀ ಎಚ್ ವಿಠಲ ಶೆಟ್ಟಿ ಸದಸ್ಯರು, ವ್ಯವಸ್ಥಾಪನಾ ಸಮಿತಿ

ಕ್ರೀ ದುರ್ಗಾಪರಮೇಶ್ವರಿ ದೇವಸ್ಥಾನ ಮಂದಾರ್ತಿ

ಮುಖ್ಯ ಅತಿಥಿಗಳು : ಫ್ರೊ. ಸ್ಥಾಮುಯಲ್. ಕೆ. ಸ್ಥಾಮುಯಲ್

ವ್ರಾಂಶುಪಾಲರು, ಕ್ರಾಸ್ಲ್ಯಾಂಡ್ ಕಾಲೇಜು ಬ್ರಹ್ಮಾವರ

ಶ್ರೀ ಮಹೇಶ.ಕ

ಪಂಚಾಯತ್ ಅಭವೃದ್ಧಿ ಅಧಿಕಾರಿ, ಕಾಡೂರು ಗ್ರಾಮ

ಶ್ರೀ ಸತ್ಯನಾರಾಯಣ ಶೆಟ್ಟ

ಸದಸ್ಯರು, ಕಾಡೂರು ಗ್ರಾಮ ಪಂಜಾಯತ್

#### ಶಿಜರದ ನಿರ್ದೇಶಕರು :

ವೂ ಕ. ಎಮ್ ಲೋಕಶ್

ಕುಲಸಚಿವರು, ಮಂಗಕೂರು ಏಶ್ವವಿದ್ಯಾಸಿಲಯ.

ತ್ರೀಮತಿ ವೀನಿತ.ಕ.

ಕಾರ್ಯಕ್ರಮ ಸಂಯೋಜನಾಧಿಕಾರಿ, ರಾಷ್ಟ್ರೀಯ ಸೇವಾ ಯೋಜನೆ. ಮಂಗಳೂರು ಏಶ್ವವಿದ್ಯಾನಿಲಯ.

ತ್ರೂ ಸ್ಥಾಮುಯಲ್ .ಕ. ಸ್ಥಾಮುಯಲ್ ಪ್ರಾಂಶುಪಾಲರು, ಕ್ರಾಸ್ ಲ್ಯಾಂಡ್ ಕಾಲೇಜು ಬ್ರಹ್ಮಾವರ.

CROSSLAND COLLEGE BRAINLOOK - 576213

ಮಂದಾರ್ತಿ: ಮಂದಾರ್ತಿ ಸಮೀಪದ ತಂತ್ರಾಡಿ ಸರಕಾರಿ ಕಿ.ಪ್ರಾ. ಶಾಲೆಯಲ್ಲಿ ಇತ್ತೀಚೆಗೆ ಬ್ರಹ್ತಾವರದ ಕ್ರಾಸ್ಲ್ಯಾಂಡ್ ಕಾಲೇಜಿನ ರಾಷ್ಟ್ರೀಯ ಸೇವಾ ಯೋಜನೆಯ ವಾರ್ಷಿಕ ವಿಶೇಷ ಶಿಬಿರ ಇತ್ತೀಚೆಗೆ ನಡೆಯಿತು.

ತಾಪಂ ಸದಸ್ಯ ಭುಜಂಗ ಶೆಟ್ಟಿ ಶಿಬಿರ ಉದ್ಘಾಟಿಸಿ ಮಾತನಾಡಿ, ತರಗತಿಯ ಒಳಗೆ ವಿದ್ಯಾರ್ಥಿಗಳಿಗೆ ಪುಸ್ತಕದ ಜ್ಞಾನ ಸಿಕ್ಕಿದರೆ, ಎನ್ಎಸ್ಎಸ್ನಂತಹ ಚಟುವಟಿಕೆಗಳು ಬದುಕುವ ಕಲೆಯನ್ನು ಕಲಿಸಿಕೊಡುತ್ತದೆ ಎಂದರು.

ನಾಯ್ಕ ಅಧ್ಯಕ್ಷತೆ ವಹಿಸಿದ್ದರು. ಕ್ರಾಸ್ ಲ್ಯಾಂಡ್ ಕಾಲೇಜಿನ ಪ್ರಿನ್ನಿಪಾಲ್ ಪ್ರೊ. ಸ್ಯಾಮುಯೆಲ್ ಕೆ. ಸ್ಯಾಮುಯೆಲ್,

ತಂತ್ರಾಡಿ ಶಾಲೆಯ ಮುಖ್ಯ ಶಿಕ್ಷಕ ಕೆ. ದಿನಕರ ಶೆಟ್ಟಿ, ಪಂಚಾಯಿತಿ ಸದಸ್ಯ ಸತ್ಯನಾರಾಯಣ ಶೆಟ್ಟಿ ಸಹ ಶಿಬಿರಾಧಿಕಾರಿ ಪ್ರೊ. ಗುರುಮೂರ್ತಿ ಉಪಸ್ಥಿತರಿದ್ದರು. ಶಿಬಿರಾಧಿಕಾರಿ ಗಿರೀಶ್ - ಕಾಡೂರು ಗ್ರಾಪಂ ಅಧ್ಯಕ್ಷ ಅನಂದ ರಾವ್ ಪ್ರಾಸ್ತಾವಿಕ ಮಾತನಾಡಿದರು. ಘಟಕದ ನಾಯಕಿ ರಶ್ಚಿತಾ ಸ್ವಾಗತಿಸಿದರು. ಘಟಕದ ನಾಯಕ ಆದಿತ್ಯ ವಂದಿಸಿದರು, ಪೂಜಾ ಕಾರ್ಯಕ್ರಮ ನಿರೂಪಿಸಿದರು.