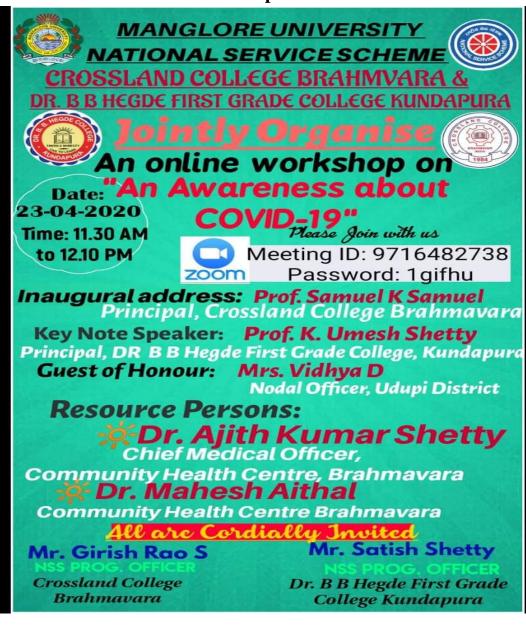

|





















### Online workshop on COVID -19



### **Key Indicator 3.4- Extension Activities**

3.4.3 Number of extension and outreach programs conducted by the institution through NSS/NCC/Red cross/YRC etc., (including the programmes such as Swachh Bharat, AIDS awareness, Gender issues etc. and/or those organised in collaboration with industry, community and NGOs) during the last five years

### 2020-21

### Paddy Donation to Kamadhenu Goshala, Neelavara

On 13<sup>th</sup> August 2020, the NSS students of the college visited Kamadhenu Goshala and donated Paddy to the Goshala.

### NATIONAL SERVICE SCHEME NOTICE

Paddy Donation to Neelavara Goshala

Date: 13-08-2020 Time: 12.30pm.

Venue: Sri Kamadhenu Goshala, Neelavara

All the NSS volunteers are requested to be present.

Date: 10/08/2020.

Prog- officer

Copy to: SNB, FNB(2),O,IQ