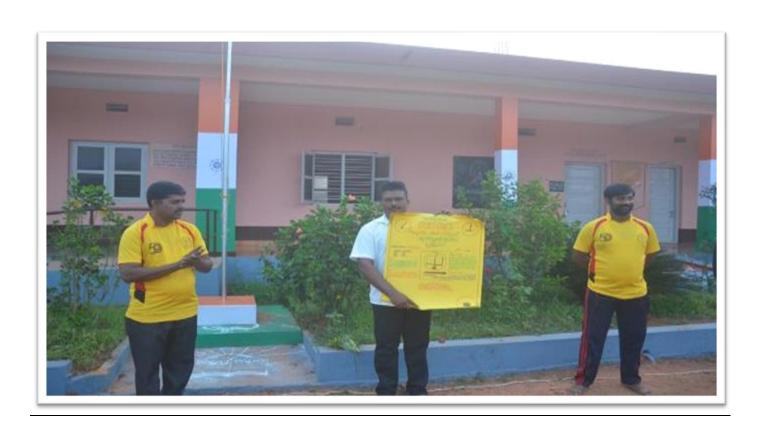

## 5. Anti- Plastic Campaign

In association with Y.R.C, NSS volunteers did the Flash Mob and Street Play at Brahmavara town on 26<sup>th</sup> January 2018 about the problems causing through plastics.

You tube link: https://youtu.be/PZFVZ86m2KQ

Students create awareness on plastic menace through a flash mob at Brahmavar as a part of Republic Day programme.

# Crossland College students' flash mob on plastic menace

of Brahmavar were in for a surprise on Republic Day as the students of Crossland College, under the aegis of Youth Red Cross and NSS units of the college, created a flash mob in the town as a part of antiplastic campaign, a first-of-its-kind in this part of the coastal area.

# ಪ್ಲಾಸ್ಕಿಕ್ ನಿರ್ಮಾಲನೆ: ಬೀದಿನಾಟಕ

ಬ್ರಹ್ನಾವರ: ಬ್ರಹ್ನಾವರದ ಕ್ರಾಸ್ ಲ್ಯಾಂಡ್ ಕಾಲೇಜಿನ ಯೂತ್ ರೆಡ್ ಕ್ರಾಸ್ ಮತ್ತು ರಾಷ್ಟ್ರೀಯ ಸೇವಾ ಯೋಜನೆಯ . ವತಿಯಿಂದ ಗಣರಾಜ್ಯೋತ್ತವ ದಿನದಂದು ಪ್ಲಾಸ್ಟಿಕ್ ನಿಂಛಆಗುವ ದುಷ್ಪರಿಣಾಮ ಮತ್ತು ನಿರ್ಮೂಲನೆ ಬಗ್ಗೆ ಜನರಲ್ಲಿ ಜಾಜ್ಯತಿ ಮೂಡಿಸುವ ಸಲುವಾಗಿ ಚಾಂತಾರು ಗ್ರಾಪಂ ವ್ಯಾಪ್ತಿಯಲ್ಲಿ ಬೀದಿನಾಟಕ ಮತ್ತು ಫ್ಲಾಶ್ ಮೋಬ್ ಕಾರ್ಯಕ್ರಮ ಶುಕ್ರವಾರ ಬ್ರಹ್ನಾವರದಲ್ಲಿ ನಡೆಯಿತು.

ಪ್ಲಾಸ್ಟಿಕ್ ಬಳಕೆಯಿಂಛಆಗುವ ಹಾನಿ ಮತ್ತು ಸ್ವಚ್ಛತಾ ಕಾರ್ಯಕ್ರಮದ ಮೂಲಕ ಪರಿಸರವನ್ನು ಸ್ವಚ್ಛವಾಗಿಡುವ ಬಗ್ಗೆ ಮೊದಲ ಬಾರಿ ಕಾಲೇಜಿನ

ವಿದ್ಯಾರ್ಥಿಗಳಿಂದ ಫ್ಲಾಶ್ ಮೋಬ್ ಕಾರ್ಯಕ್ರಮ ಮತ್ತು ಬೀದಿ ನಾಟಕ ಹಮ್ಮಿಕೊಂಡು ಬ್ರಹ್ಮಾವರ ಪೇಟೆಯಲ್ಲಿ ಜಾಜ್ಯತಿ ಮೂಡಿಸಲಾಯಿತು.

ಬಟ್ಟೆಯ ಚೀಲ ಫ್ಯಾಷನ್ ಆಗಲಿ, ಪ್ಲಾಸ್ಟಿಕ್ ಚೀಲ ಅಳಿದೇ ಹೋಗಲಿ, ಪ್ಲಾಸ್ಟಿಕ್ ನ ಅಳಿವು ಜೀವಿಗಳ ಉಳಿವು ಮುಂತಾದ ಘೋಷಣೆಗಳನ್ನು ವಿದ್ಯಾರ್ಥಿಗಳು ಪೋಸ್ಕರ್ ಗಳನ್ನು ಬಿಂಬಿಸಿ ಗಮನ ಸೆಳೆದರು. ಕಾಲೇಜಿನ ಪ್ರಿನ್ನಿಪಾಲ್ ಪ್ರೊ.ಸ್ಯಾಮುಯೆಲ್ ಕೆ. ಸ್ವಾಮುಯೆಲ್, ಯೂತ್ ರೆಡ್ಕ್ರಾಸ್ನ ಸಂಚಾಲಕಿ ಜ್ಯೋತಿ, ರಾಷ್ಟ್ರೀಯ ಸೇವಾ ಯೋಜನೆಯ ಯೋಜನಾಧಿಕಾರಿ ಗಿರೀಶ್ ರಾವ್ ಉಪಸ್ಥಿತರಿದ್ದರು.

# ಸ್ವಚ್ಛತಾ ಅಭಿಯಾನಕ್ಕೆ 'ಫ್ಲಾಷ್ ಮಾಬ್' ಹಂಗು

ಪ್ರಜಾವಾಣಿ ವಾರ್ತೆ

ಬ್ರಹ್ಮಾವರ: ಬ್ರಹ್ಮಾವರದ ಕ್ರಾಸ್ಲ್ಯಾಂಡ್ ಕಾಲೇಜಿನ ಯೂತ್ ರೆಡ್ ಕ್ರಾಸ್ ಮತ್ತು ಯ ರಾಷ್ಟ್ರೀಯ ಸೇವಾ ಯೋಜನೆಯ ವತಿಯಿಂದ ಗಣರಾಜ್ಯೋತ್ತವ ದಿನ ದಂದು ಸ್ವಚ್ಛತೆಯ ಬಗ್ಗೆ ಅರಿವು, ಯ ಪ್ರಾಸ್ತಿಕ್ ನಿಂದ ಅಗುವ ದುಷ್ಪರಿಣಾಮ ಾಸ ಮತ್ತು ನಿರ್ಮಾಲನೆ ಬಗ್ಗೆ ಜನರಲ್ಲಿ ಡಿ ಜಾಗೃತಿ ಮೂಡಿಸುವ ಸಲುವಾಗಿ ಚಾಂತಾರು ಗ್ರಾಮ ಪಂಚಾಯಿತಿ ವ್ಯಾಪ್ತಿಯಲ್ಲಿ ಬೀದಿನಾಟಕ ಮತ್ತು ಫ್ರಾಶ್ ಮಾಚ್ ಕಾರ್ಯಕ್ರಮ ಶುಕ್ರವಾರ ಬ್ರಹ್ಮಾವರ ಪೇಟೆಯಲ್ಲಿ ನಡೆಯಿತು.

ಹಾಗಿ ಮತ್ತು ಸ್ವಚ್ಛತಾ ಕಾರ್ಯಕ್ರಮದ ಜನರಲ್ಲಿ ಜಾಗ್ಯತಿ ಮೂಡಿಸಿದರು. ಬಾರಿ ಕಾಲೇಜಿನ ವಿದ್ಯಾರ್ಥಿಗಳಿಂದ ಪ್ರಾಸ್ತಿಕ್ ನ ಅಳಿವು ಜೀವಿಗಳ ಉಳಿವು ರಾವ್, ಗಣೀಶ್ ಎಲೆಕ್ಕ್ರಾನಿಕ್ಸ್

ಬ್ರಹ್ಮಾವರದ ಕ್ರಾಸ್ಲ್ಯಾಂಡ್ ಕಾಲೇಜಿನ ಯೂತ್ ರೆಡ್ ಕ್ರಾಸ್ ಮತ್ತು ರಾಷ್ಟ್ರೀಯ ಸೇವಾ ಯೋಜನೆಯ ವತಿಯಿಂದ ನಡೆದ ಗಣರಾಜ್ಯೋತ್ತವ ದಿನಾಚರಣೆಯಲ್ಲಿ ಸ್ವಚ್ಛತೆಯ ಬಗ್ಗೆ ಅರಿವು ಮೂಡಿಸುವ ಕಾರ್ಯಕ್ರಮ ಶುಕ್ರವಾರ ನಡೆಯಿತು.

ಪ್ರಾಸ್ತಿಕ್ ಬಳಕೆಯಿಂದ ಆಗುವ ಬೀದಿ ನಾಟಕವನ್ನು ಹಮ್ಮಿಕೊಂಡು ವಿದ್ಯಾರ್ಥಿಗಳು ಗಮನ ಸೆಳೆದರು.

ಫಾಶ್ ಮಾಟ್ ಕಾರ್ಯಕ್ರಮ ಮತ್ತು ಮುಂತಾದ ಘೋಷಣೆಗಳನ್ನು ಕೂಗಿ ಮಾಲೀಕ ರತ್ನಾಕರ ಭಟ್ ಇದ್ದರು.

ಕಾಲೇಜಿನ ಪ್ರಾಂಶುಪಾಲ ಪ್ರೊ. ಮೂಲಕ ನಮ್ಮ ಪರಿಸರವನ್ನು ಬಟ್ಟೆಯ ಚೀಲ ಫ್ಯಾಷನ್ ಆಗಲಿ, ಸ್ಯಾಮುಯಲ್ ಕೆ., ಯೂತ್ ರೆಡ್ ನಿರ್ಮಲವಾಗಿರುವ ಬಗ್ಗೆ ಮೊದಲ ಪ್ರಾಸ್ತಿಕ್ ಚೀಲ ಆಳಿದೇ ಹೋಗಲಿ, ಕ್ರಾಸ್ ನ ಸಂಚಾಲಕಿ ಜ್ಯೋತಿ, ಗಿರೀಶ್