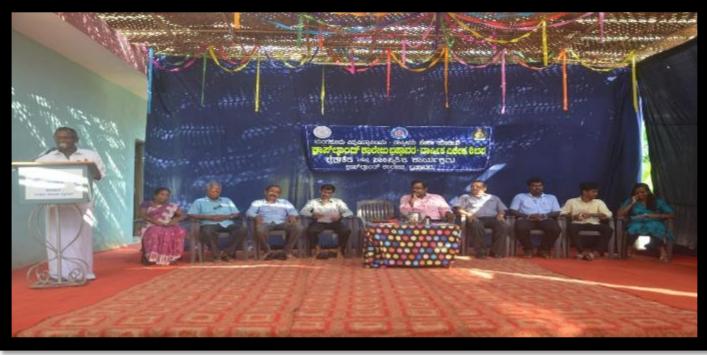

CROSSLAND COLLEGE BRAINLOOK - 576213

ಮಂದಾರ್ತಿ: ಮಂದಾರ್ತಿ ಸಮೀಪದ ತಂತ್ರಾಡಿ ಸರಕಾರಿ ಕಿ.ಪ್ರಾ. ಶಾಲೆಯಲ್ಲಿ ಇತ್ತೀಚೆಗೆ ಬ್ರಹ್ತಾವರದ ಕ್ರಾಸ್ಲ್ಯಾಂಡ್ ಕಾಲೇಜಿನ ರಾಷ್ಟ್ರೀಯ ಸೇವಾ ಯೋಜನೆಯ ವಾರ್ಷಿಕ ವಿಶೇಷ ಶಿಬಿರ ಇತ್ತೀಚೆಗೆ ನಡೆಯಿತು.

ತಾಪಂ ಸದಸ್ಯ ಭುಜಂಗ ಶೆಟ್ಟಿ ಶಿಬಿರ ಉದ್ಘಾಟಿಸಿ ಮಾತನಾಡಿ, ತರಗತಿಯ ಒಳಗೆ ವಿದ್ಯಾರ್ಥಿಗಳಿಗೆ ಪುಸ್ತಕದ ಜ್ಞಾನ ಸಿಕ್ಕಿದರೆ, ಎನ್ಎಸ್ಎಸ್ನಂತಹ ಚಟುವಟಿಕೆಗಳು ಬದುಕುವ ಕಲೆಯನ್ನು ಕಲಿಸಿಕೊಡುತ್ತದೆ ಎಂದರು.

ವಿದ್ಯಾರ್ಥಿಗಳಿಗೆ ಸ್ವತಂತ್ರವಾಗಿ ಬದುಕುವ ಕಲೆಯೊಂದಿಗೆ ಆತ್ಮಸ್ಥೈರ್ಯ ಹೆಚ್ಚುವಂತೆ ಮಾಡುತ್ತದೆ. ನಿರಂತರ ಒಂದಿಲ್ಲೊಂದು ವಿಚಾರಕ್ಕೆ ಸಂಬಂಧಪಟ್ಟ ಕಾರ್ಯಕ್ರಮ ಹಮ್ಮಿಕೊಳ್ಳುವುದರಿಂದ ಸರ್ವತೋಮುಖ \_ ವಿದ್ಯಾರ್ಥಿಗಳ

ಅಭಿವೃದ್ಧಿ ಹಾಗೂ ವ್ಯಕ್ತಿತ್ವ ರೂಪಿಸುವಲ್ಲಿ ಸಹಕಾರಿಯಾಗುತ್ತದೆ. ಬದುಕಿಗೆ ಬೇಕಾ ಗುವ ಸಹಕಾರ, ಸೌಹಾರ್ದತೆ, ಭಾವೈಕೃತೆ ಯನ್ನು ನಮ್ಮ ಜೀವನದಲ್ಲಿ ಅಳವಡಿಸಿಕೊ ಳುವಂತೆ ಮಾಡುತ್ತದೆ ಎಂದರು.

ನಾಯ್ಕ ಅಧ್ಯಕ್ಷತೆ ವಹಿಸಿದ್ದರು. ಕ್ರಾಸ್ ಲ್ಯಾಂಡ್ ಕಾಲೇಜಿನ ಪ್ರಿನ್ನಿಪಾಲ್ ಪ್ರೊ. ಸ್ಯಾಮುಯೆಲ್ ಕೆ. ಸ್ಯಾಮುಯೆಲ್,

ತಂತ್ರಾಡಿ ಶಾಲೆಯ ಮುಖ್ಯ ಶಿಕ್ಷಕ ಕೆ. ದಿನಕರ ಶೆಟ್ಟಿ, ಪಂಚಾಯಿತಿ ಸದಸ್ಯ ಸತ್ಯನಾರಾಯಣ ಶೆಟ್ಟಿ ಸಹ ಶಿಬಿರಾಧಿಕಾರಿ ಪ್ರೊ. ಗುರುಮೂರ್ತಿ ಉಪಸ್ಥಿತರಿದ್ದರು. ಶಿಬಿರಾಧಿಕಾರಿ ಗಿರೀಶ್ - ಕಾಡೂರು ಗ್ರಾಪಂ ಅಧ್ಯಕ್ಷ ಅನಂದ ರಾವ್ ಪ್ರಾಸ್ತಾವಿಕ ಮಾತನಾಡಿದರು. ಘಟಕದ ನಾಯಕಿ ರಶ್ಚಿತಾ ಸ್ವಾಗತಿಸಿದರು. ಘಟಕದ ನಾಯಕ ಆದಿತ್ಯ ವಂದಿಸಿದರು, ಪೂಜಾ ಕಾರ್ಯಕ್ರಮ ನಿರೂಪಿಸಿದರು.