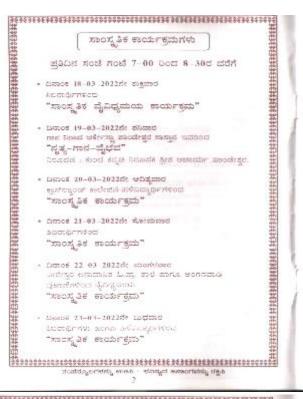

#### ದೃಜಾರೋಹಣ ಹಾಗೂ ಜಿಂತನೆ

ದಿನಾಂಕ 18-11-2017 ನೇ ಶನಿವಾರ

ಶ್ರೀ ನವೀನ ಭಟ್, ಕೃಷಿಕರು, ತಂತ್ರಾಡಿ.

ದಿನಾಂಕ 19-11-2017 ನೇ ಆದಿತ್ಯವಾರ

ಶ್ರೀ ಅಮರೇಶ ಶೆಟ್ಟಗಾರ್

ಆಧ್ಯಕ್ಷರು. ಕಲ್ಗುಂಡಿ ಶ್ರೀ ಮಹಾಗಣಪತಿ ಭಜನಾ ಮಂಡಳ, ತಂತ್ರಾಡಿ.

ದಿನಾಂಕ 20-11-2017 ನೇ ಸೋಮವಾರ

ಶ್ರೀ ಸುಧಾಕರ ಪೂಜಾರಿ

ಉಪಾಧ್ಯಕ್ಷರು, ಹಳೆ ವಿದ್ಯಾರ್ಥಿ ಸಂಘ, ತಂತ್ರಾಡಿ

ದಿನಾಂಕ 21–11–2017 ಸೇ ಮಂಗಳವಾರ ಕ್ರೀ ಉದಯ ಶಬ್ಬಗಾರ್

ಐ.ಎಸ್.ಎಸ್.ಎಲ್. ಉದ್ಯೋಗಿ, ತಂತ್ರಾಡಿ.

ದಿನಾಂಕ 22-11-2017 ನೇ ಬುಧವಾರ

ಶ್ರೀ ಸಂಜೀವ ಪೂಜಾರಿ, ಐರದಕಲ್ಲು

ಕೃಷಿಕರು. ತಂತ್ರಾಡಿ

ದಿನಾಂಕ 23-11-2017 ನೇ ಗುರುವಾರ

ಕ್ರೀ ದೇವರಾಜ ನಾಯ್ಡ

ಶ್ರಧಾನ ಕಾರ್ಯದರ್ಶಿ. ಪಳೆ ವಿದ್ಯಾರ್ಥಿ ಸಂಧ. ತಂತ್ರಾಡಿ.