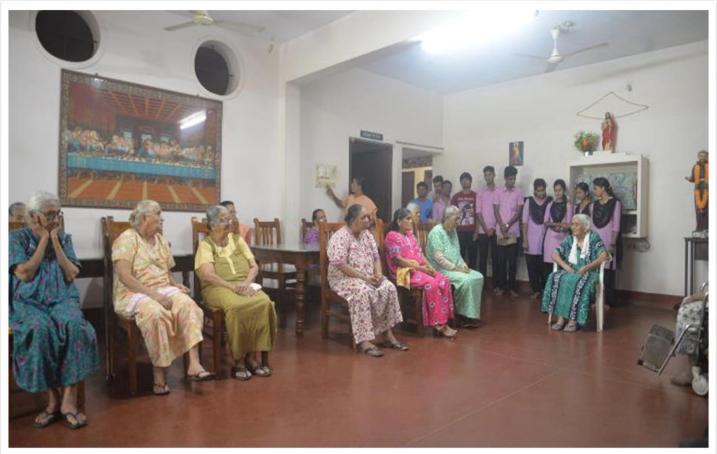

## 1. Visit to Karunalaya

On 15<sup>th</sup> August 2018, the NSS students and the staff of the college visited Karunalaya and distributed fruits to the old people in the Karunalaya.