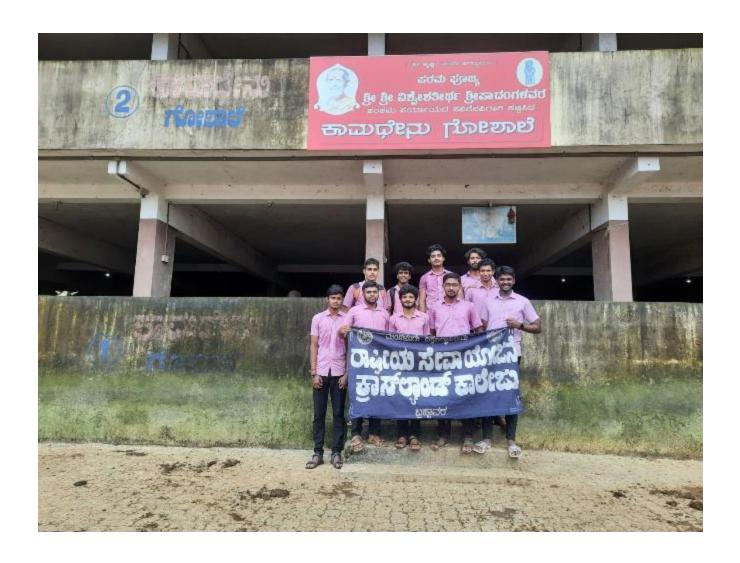

## 1. Geneva Convention Day- Fund Raisng Rally

# Certificate of Appreciation

This certificate is presented to

CROSS LAND COLLEGE, BRAHMAVAR.

in recognition of your institution's outstanding efforts in organizing the

"Geneva Convention Day - Fund Raising Rally"

on 12.08.2017.

G.C. Vanardhan Secretary
Indian Red Cross Society
Usuni District Branch Tallur Shivarama Shetty Sub Committee Chairman Youth Red Cross Wing Indian Red Cross Society

Dr. Omesh Prabhu Chairman Indian Red Cross Society Udupi District Branch