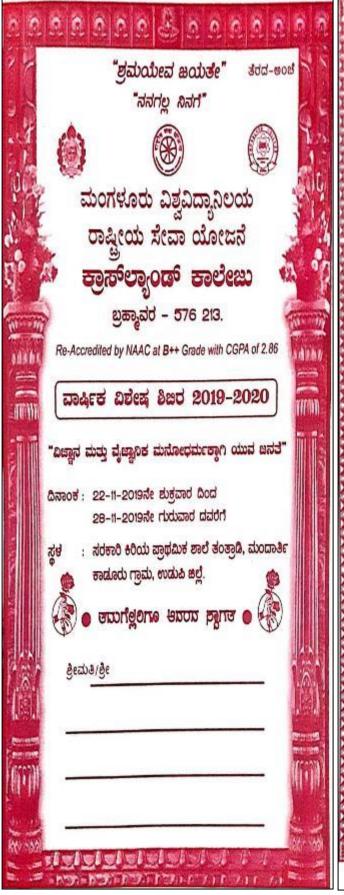

## 2. Annual Special Camping Programme:

Annual Special Camping Programme was held at Govt. Lower Primary School Thantradi from 17<sup>th</sup>to 23<sup>rd</sup> November 2017. The repairing of public road, cleaning school premises, extending the playground, construction of the Garden were the main activity undertaken during the camp. Besides various educational, cultural and awareness programmes were conducted. The socio-economic survey of the village was also conducted.