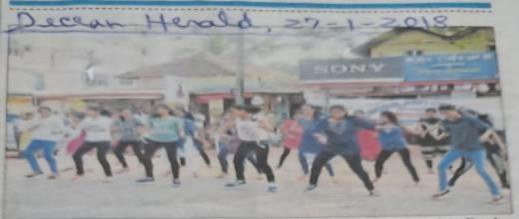

Students create awareness on plastic menace through a flash mob at Brahmavar as a part of Republic Day programme.

# Crossland College students' flash mob on plastic menace

of Brahmavar were in for a surprise on Republic Day as the students of Crossland College, under the aegis of Youth Red Cross and NSS units of the college, created a flash mob in the town as a part of antiplastic campaign, a first-of-its-kind in this part of the coastal area.