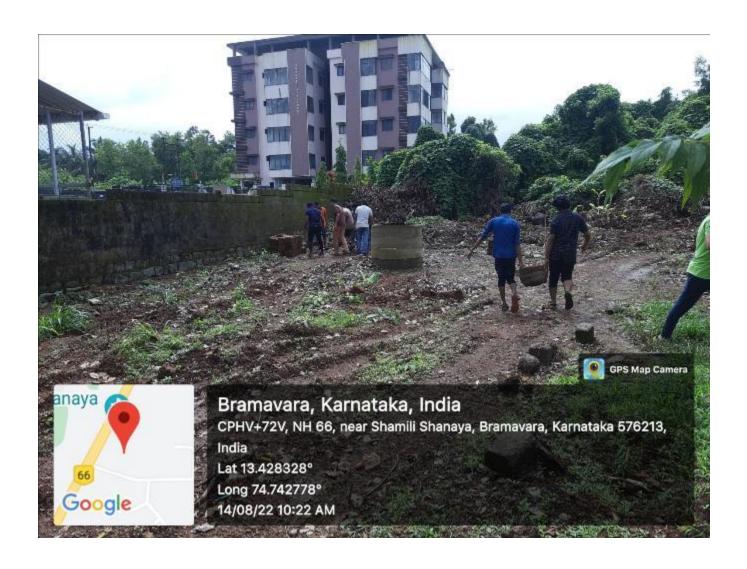

## 5. Anti- Plastic Campaign

In association with Y.R.C, NSS volunteers did the Flash Mob and Street Play at Brahmavara town on 26<sup>th</sup> January 2018 about the problems causing through plastics.

You tube link: https://youtu.be/PZFVZ86m2KQ

Students create awareness on plastic menace through a flash mob at Brahmavar as a part of Republic Day programme.

# Crossland College students' flash mob on plastic menace

of Brahmavar were in for a surprise on Republic Day as the students of Crossland College, under the aegis of Youth Red Cross and NSS units of the college, created a flash mob in the town as a part of antiplastic campaign, a first-of-its-kind in this part of the coastal area.