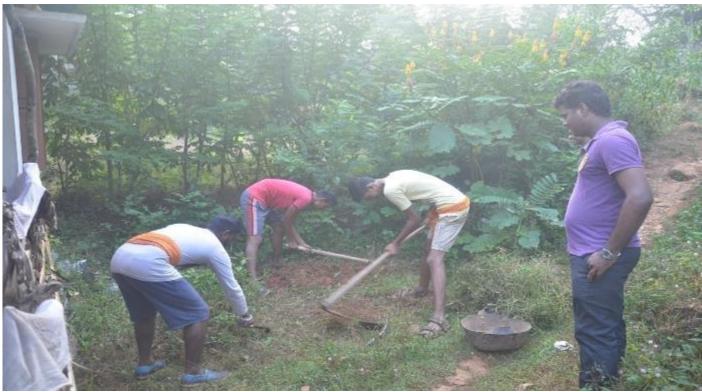

## 2. Annual Special Camping Programme:

Annual Special Camping Programme was held at Govt. Lower Primary School Thantradi from 17<sup>th</sup>to 23<sup>rd</sup> November 2017. The repairing of public road, cleaning school premises, extending the playground, construction of the Garden were the main activity undertaken during the camp. Besides various educational, cultural and awareness programmes were conducted. The socio-economic survey of the village was also conducted.