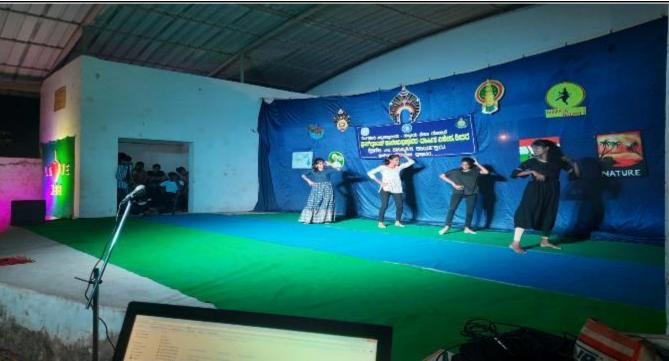

## 5. Anti- Plastic Campaign

In association with Y.R.C, NSS volunteers did the Flash Mob and Street Play at Brahmavara town on 26<sup>th</sup> January 2018 about the problems causing through plastics.

You tube link: https://youtu.be/PZFVZ86m2KQ

Students create awareness on plastic menace through a flash mob at Brahmavar as a part of Republic Day programme.

# Crossland College students' flash mob on plastic menace

of Brahmavar were in for a surprise on Republic Day as the students of Crossland College, under the aegis of Youth Red Cross and NSS units of the college, created a flash mob in the town as a part of antiplastic campaign, a first-of-its-kind in this part of the coastal area.

# ಪ್ಲಾಸ್ಕಿಕ್ ನಿರ್ಮಾಲನೆ: ಬೀದಿನಾಟಕ

ಬ್ರಹ್ನಾವರ: ಬ್ರಹ್ನಾವರದ ಕ್ರಾಸ್ ಲ್ಯಾಂಡ್ ಕಾಲೇಜಿನ ಯೂತ್ ರೆಡ್ ಕ್ರಾಸ್ ಮತ್ತು ರಾಷ್ಟ್ರೀಯ ಸೇವಾ ಯೋಜನೆಯ . ವತಿಯಿಂದ ಗಣರಾಜ್ಯೋತ್ತವ ದಿನದಂದು ಪ್ಲಾಸ್ಟಿಕ್ ನಿಂಛಆಗುವ ದುಷ್ಪರಿಣಾಮ ಮತ್ತು ನಿರ್ಮೂಲನೆ ಬಗ್ಗೆ ಜನರಲ್ಲಿ ಜಾಜ್ಯತಿ ಮೂಡಿಸುವ ಸಲುವಾಗಿ ಚಾಂತಾರು ಗ್ರಾಪಂ ವ್ಯಾಪ್ತಿಯಲ್ಲಿ ಬೀದಿನಾಟಕ ಮತ್ತು ಫ್ಲಾಶ್ ಮೋಬ್ ಕಾರ್ಯಕ್ರಮ ಶುಕ್ರವಾರ ಬ್ರಹ್ನಾವರದಲ್ಲಿ ನಡೆಯಿತು.

# ಸ್ವಚ್ಛತಾ ಅಭಿಯಾನಕ್ಕೆ 'ಫ್ಲಾಷ್ ಮಾಬ್' ಹಂಗು

ಪ್ರಜಾವಾಣಿ ವಾರ್ತೆ

ಬ್ರಹ್ಮಾವರ: ಬ್ರಹ್ಮಾವರದ ಕ್ರಾಸ್ಲ್ಯಾಂಡ್ ಕಾಲೇಜಿನ ಯೂತ್ ರೆಡ್ ಕ್ರಾಸ್ ಮತ್ತು ಯ ರಾಷ್ಟ್ರೀಯ ಸೇವಾ ಯೋಜನೆಯ ವತಿಯಿಂದ ಗಣರಾಜ್ಯೋತ್ತವ ದಿನ ದಂದು ಸ್ವಚ್ಛತೆಯ ಬಗ್ಗೆ ಅರಿವು, ಯ ಪ್ರಾಸ್ತಿಕ್ ನಿಂದ ಅಗುವ ದುಷ್ಪರಿಣಾಮ ಾಸ ಮತ್ತು ನಿರ್ಮಾಲನೆ ಬಗ್ಗೆ ಜನರಲ್ಲಿ ಡಿ ಜಾಗೃತಿ ಮೂಡಿಸುವ ಸಲುವಾಗಿ ಚಾಂತಾರು ಗ್ರಾಮ ಪಂಚಾಯಿತಿ ವ್ಯಾಪ್ತಿಯಲ್ಲಿ ಬೀದಿನಾಟಕ ಮತ್ತು ಫ್ರಾಶ್ ಮಾಚ್ ಕಾರ್ಯಕ್ರಮ ಶುಕ್ರವಾರ ಬ್ರಹ್ಮಾವರ ಪೇಟೆಯಲ್ಲಿ ನಡೆಯಿತು.