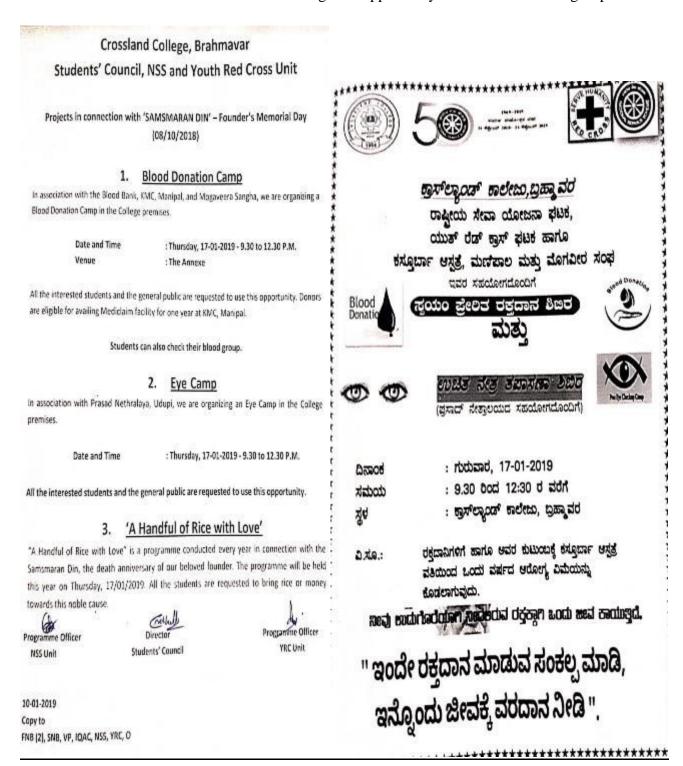

## 3. Blood Donation

In association with Y.R.C, K.M.C, Manipal and Moghaveera Sangha, Pethri, a blood donation camp was organized on 24<sup>h</sup> January 2018. About 65 units of blood were collected. Students also got an opportunity to know their blood group.

## 4. Free Eye Check up camp: (24/01/2018)

In association with Y.R.C and Prasad Nethralaya Udupi, a free eye check up camp was organized for the students and the public. About 100 students and public registered their names for eye check up.

## Eye Camp

In association with Prasad Nethralaya, Udupi, we are organizing an Eye Camp in the College premises.

Date and Time

: Wednesday, 24-01-2018 - 9.00 to 12.30 P.M.

Venue

: The Annexe

All the interested students and the general public are requested to use this opportunity.