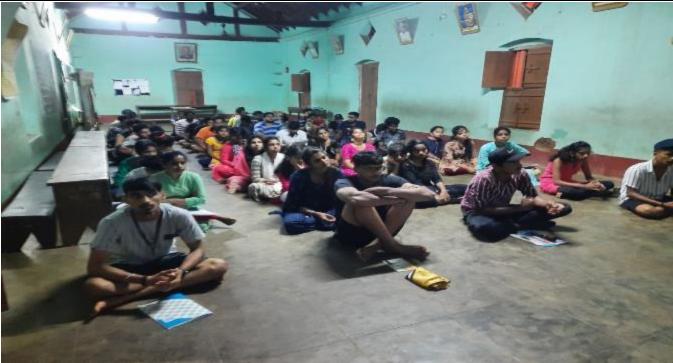

## 2. Annual Special Camping Programme:

Annual Special Camping Programme was held at Govt. Lower Primary School Thantradi from 17<sup>th</sup>to 23<sup>rd</sup> November 2017. The repairing of public road, cleaning school premises, extending the playground, construction of the Garden were the main activity undertaken during the camp. Besides various educational, cultural and awareness programmes were conducted. The socio-economic survey of the village was also conducted.