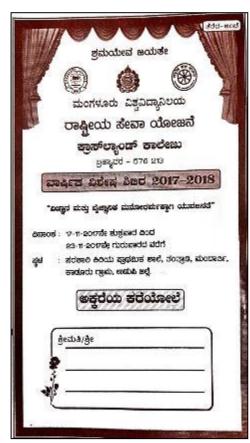

## 2. Annual Special Camping Programme:

Annual Special Camping Programme was held at Govt. Lower Primary School Thantradi from 17<sup>th</sup>to 23<sup>rd</sup> November 2017. The repairing of public road, cleaning school premises, extending the playground, construction of the Garden were the main activity undertaken during the camp. Besides various educational, cultural and awareness programmes were conducted. The socio-economic survey of the village was also conducted.

# ಸರಕಾರಿ ಕಿರಿಯ ಪ್ರಾಥಮಿಕ ಶಾಲೆ , ತಂತ್ರಾಡಿ

ಅಂಚೆ: ಮಂದಾರ್ತಿ ಉಡುಪಿ ತಾಲೂಕು ಉಡುಪಿ ಜಿಲ್ಲೆ ಪಿನ್ಕೋಡ್ 576223

ers.

ළුවාණා කාලය තුඹ් හැටුල් වාජිලයා. පුකුකර .

చున్నర్య

ವಿಷೆಯ್, NSS ಶೃಂಡ್ ಸಡಿಸಲ ಅನುಮತಿ ಅಡುವಿ ಕುರಿತು.

ನೋಅನ ಎಹರುಕ್ಕೆ ಸಂಬಂಧಸದಂತೆ ರವೆಂಬರ್ ಮೂಹಿ - ಯಲ್ಲ ನಮ್ಮ ಕಾಲಯಅ್ಲ ಒಂದು ಎರಡ NSS ಕ್ರಾತಿ ನಡೆಹಲ ಕೋಟ್ರಾತಿಅ. ಈ ಕ್ರಾಂತಿ ವಡೆಹಲ ನಮ್ಮ ಅನುವುತ ಇದಿಯಿಂದು. ಈ ನೂಲಕ ತಮನೆ ೨೪ಯ ಪಡತಾತ್ತಿದ್ದೇನೆ.

#### ಸಮಾರೋದ ಸಮಾರಂಥ

ದಿಸಾಂಕ 23-11-2017 ನೇ ಗುರುವಾರ ಸಮಯ : ಮಧ್ಯಾಹ್ನ 2.30ಕ್ಕೆ

: ಕ್ಷೀ ಎಂ. ನಟರಾಜ ರಾವ್

ಅಧ್ಯಕ್ಷರು. ತಂತ್ರಾಡಿ ಶಾಲಾ ಶೈಕ್ಷಣಿಕ ಅಅವೃದ್ಧಿ ಸಮಿತಿ

ಹಾಗೂ ಉದ್ಯಮ ಸಿಲ್ಟಾಸ್

ಸಮಾರೋಪ ಭಾಷಣ : ಶ್ರೀ ಎಚ್ ವಿಠಲ ಶೆಟ್ಟಿ ಸದಸ್ಯರು, ವ್ಯವಸ್ಥಾಪನಾ ಸಮಿತಿ

ಕ್ರೀ ದುರ್ಗಾಪರಮೇಶ್ವರಿ ದೇವಸ್ಥಾನ ಮಂದಾರ್ತಿ

ಮುಖ್ಯ ಅತಿಥಿಗಳು : ಫ್ರೊ. ಸ್ಥಾಮುಯಲ್. ಕೆ. ಸ್ಥಾಮುಯಲ್

ವ್ರಾಂಶುಪಾಲರು, ಕ್ರಾಸ್ಲ್ಯಾಂಡ್ ಕಾಲೇಜು ಬ್ರಹ್ಮಾವರ

ಶ್ರೀ ಮಹೇಶ.ಕ

ಪಂಚಾಯತ್ ಅಭವೃದ್ಧಿ ಅಧಿಕಾರಿ, ಕಾಡೂರು ಗ್ರಾಮ

ಶ್ರೀ ಸತ್ಯನಾರಾಯಣ ಶೆಟ್ಟ

ಸದಸ್ಯರು, ಕಾಡೂರು ಗ್ರಾಮ ಪಂಜಾಯತ್

ಕ್ಷೀ ಪ್ರಭಾಕರ ಶೆಟ್ಟ.

ಪ್ರಗತಿಪರ ಕೃಷಿಕರು, ಮುಂಡಾಡಿ

ಶ್ರೀ ನಯನ ಶರ್ಮ

ಬಹಾಂಚ. ತಂತ್ರಾಡಿ ಶಾಲಾ ಶೈಕ್ಷಣಿಕ ಅಥವೃಧಿ ಸಮಿತಿ

ಶ್ರೀ ಕೆ. ದಿನಕರ ಶೆಟ್ಟ

ಮುಖ್ಯೋಪಾಧ್ಯಾಯರು, ಸ.ಕ್ರಿ.ಪ್ರಾ ಶಾಲೆ ತಂತ್ರಾಡಿ