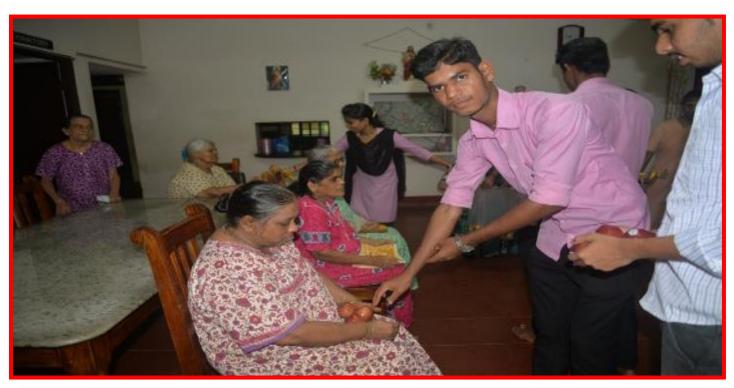

## 1. Visit to Karunalaya

On 15<sup>th</sup> August 2018, the NSS students and the staff of the college visited Karunalaya and distributed fruits to the old people in the Karunalaya.