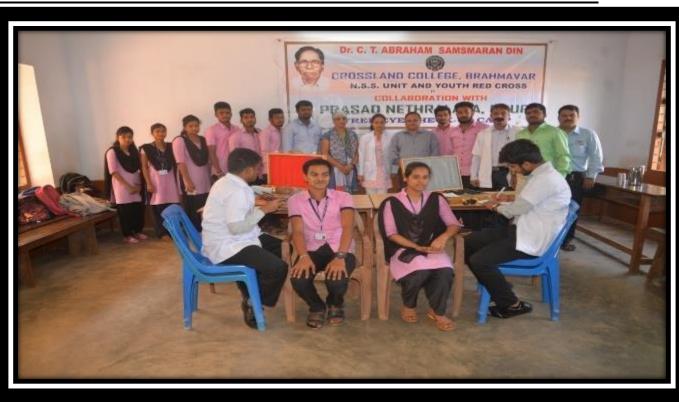

## 4. Free Eye Check up camp: (24/01/2018)

In association with Y.R.C and Prasad Nethralaya Udupi, a free eye check up camp was organized for the students and the public. About 100 students and public registered their names for eye check up.

## Eye Camp

In association with Prasad Nethralaya, Udupi, we are organizing an Eye Camp in the College premises.

Date and Time

: Wednesday, 24-01-2018 - 9.00 to 12.30 P.M.

Venue

: The Annexe

All the interested students and the general public are requested to use this opportunity.