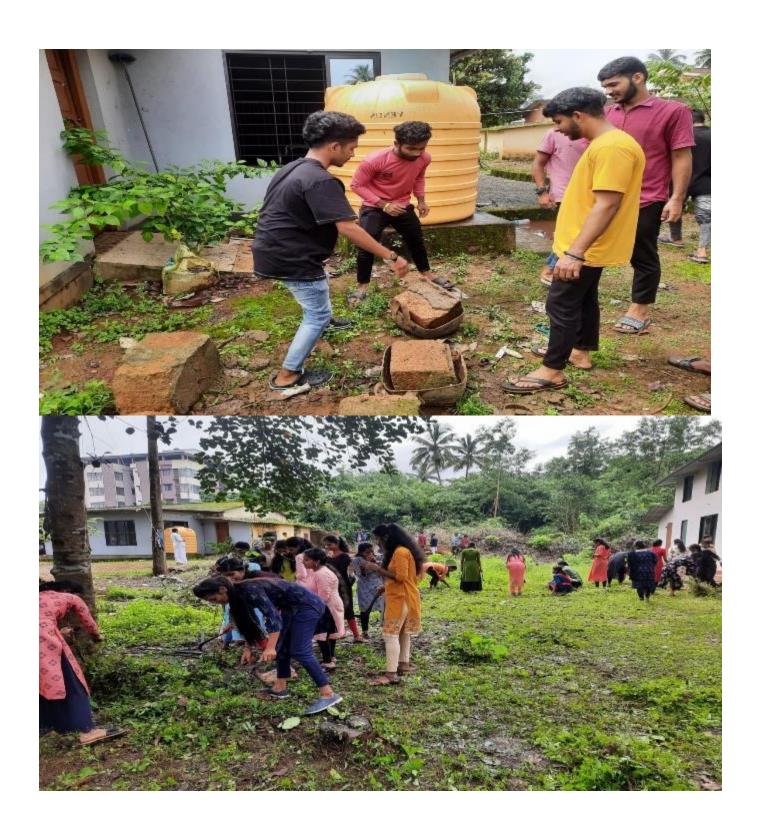

## 2. Annual Special Camping Programme:

Annual Special Camping Programme was held at Govt. Lower Primary School Thantradi from 17<sup>th</sup>to 23<sup>rd</sup> November 2017. The repairing of public road, cleaning school premises, extending the playground, construction of the Garden were the main activity undertaken during the camp. Besides various educational, cultural and awareness programmes were conducted. The socio-economic survey of the village was also conducted.