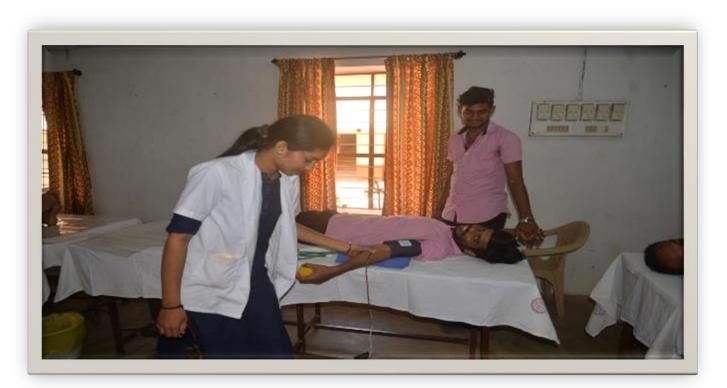

## 3. Blood Donation

In association with Y.R.C, K.M.C, Manipal and Moghaveera Sangha, Pethri, a blood donation camp was organized on 24<sup>h</sup> January 2018. About 65 units of blood were collected. Students also got an opportunity to know their blood group.