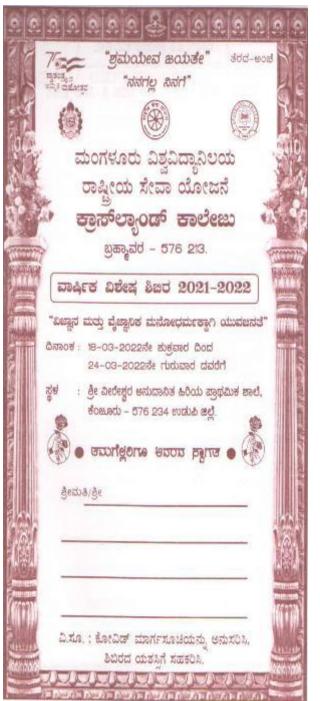

## 2. Annual Special Camping Programme:

Annual Special Camping Programme was held at Govt. Lower Primary School Thantradi from 17<sup>th</sup>to 23<sup>rd</sup> November 2017. The repairing of public road, cleaning school premises, extending the playground, construction of the Garden were the main activity undertaken during the camp. Besides various educational, cultural and awareness programmes were conducted. The socio-economic survey of the village was also conducted.

#### ಸಮಾರೋದ ಸಮಾರಂಥ

ದಿಸಾಂಕ 23-11-2017 ನೇ ಗುರುವಾರ ಸಮಯ : ಮಧ್ಯಾಹ್ನ 2.30ಕ್ಕೆ

: ಕ್ಷೀ ಎಂ. ನಟರಾಜ ರಾವ್

ಅಧ್ಯಕ್ಷರು. ತಂತ್ರಾಡಿ ಶಾಲಾ ಶೈಕ್ಷಣಿಕ ಅಅವೃದ್ಧಿ ಸಮಿತಿ

ಹಾಗೂ ಉದ್ಯಮ ಸಿಲ್ಟಾಸ್

ಸಮಾರೋಪ ಭಾಷಣ : ಶ್ರೀ ಎಚ್ ವಿಠಲ ಶೆಟ್ಟಿ ಸದಸ್ಯರು, ವ್ಯವಸ್ಥಾಪನಾ ಸಮಿತಿ

#### ದೃಜಾರೋಹಣ ಹಾಗೂ ಜಿಂತನೆ

ದಿನಾಂಕ 18-11-2017 ನೇ ಶನಿವಾರ

ಶ್ರೀ ನವೀನ ಭಟ್, ಕೃಷಿಕರು, ತಂತ್ರಾಡಿ.

ದಿನಾಂಕ 19-11-2017 ನೇ ಆದಿತ್ಯವಾರ

ಶ್ರೀ ಅಮರೇಶ ಶೆಟ್ಟಗಾರ್

ಆಧ್ಯಕ್ಷರು. ಕಲ್ಗುಂಡಿ ಶ್ರೀ ಮಹಾಗಣಪತಿ ಭಜನಾ ಮಂಡಳ, ತಂತ್ರಾಡಿ.

ದಿನಾಂಕ 20-11-2017 ನೇ ಸೋಮವಾರ

ಶ್ರೀ ಸುಧಾಕರ ಪೂಜಾರಿ

ಉಪಾಧ್ಯಕ್ಷರು, ಹಳೆ ವಿದ್ಯಾರ್ಥಿ ಸಂಘ, ತಂತ್ರಾಡಿ

ದಿನಾಂಕ 21–11–2017 ಸೇ ಮಂಗಳವಾರ ಕ್ರೀ ಉದಯ ಶಬ್ಬಗಾರ್

ಐ.ಎಸ್.ಎಸ್.ಎಲ್. ಉದ್ಯೋಗಿ, ತಂತ್ರಾಡಿ.

ದಿನಾಂಕ 22-11-2017 ನೇ ಬುಧವಾರ

ಶ್ರೀ ಸಂಜೀವ ಪೂಜಾರಿ, ಐರದಕಲ್ಲು

ಕೃಷಿಕರು. ತಂತ್ರಾಡಿ

ದಿನಾಂಕ 23-11-2017 ನೇ ಗುರುವಾರ

ಕ್ರೀ ದೇವರಾಜ ನಾಯ್ಡ

ಶ್ರಧಾನ ಕಾರ್ಯದರ್ಶಿ. ಪಳೆ ವಿದ್ಯಾರ್ಥಿ ಸಂಧ. ತಂತ್ರಾಡಿ.