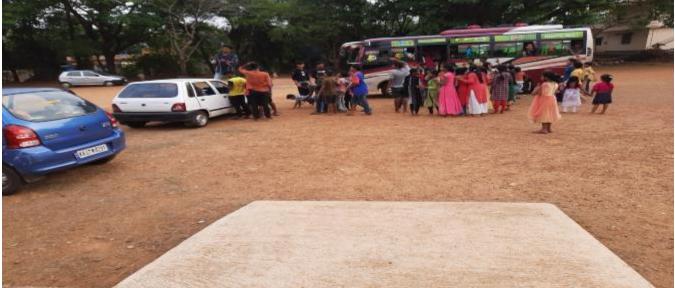

## 5. Anti- Plastic Campaign

In association with Y.R.C, NSS volunteers did the Flash Mob and Street Play at Brahmavara town on 26<sup>th</sup> January 2018 about the problems causing through plastics.

You tube link: https://youtu.be/PZFVZ86m2KQ

Students create awareness on plastic menace through a flash mob at Brahmavar as a part of Republic Day programme.

# Crossland College students' flash mob on plastic menace

of Brahmavar were in for a surprise on Republic Day as the students of Crossland College, under the aegis of Youth Red Cross and NSS units of the college, created a flash mob in the town as a part of antiplastic campaign, a first-of-its-kind in this part of the coastal area.

# ಪ್ಲಾಸ್ಕಿಕ್ ನಿರ್ಮಾಲನೆ: ಬೀದಿನಾಟಕ

ಬ್ರಹ್ನಾವರ: ಬ್ರಹ್ನಾವರದ ಕ್ರಾಸ್ ಲ್ಯಾಂಡ್ ಕಾಲೇಜಿನ ಯೂತ್ ರೆಡ್ ಕ್ರಾಸ್ ಮತ್ತು ರಾಷ್ಟ್ರೀಯ ಸೇವಾ ಯೋಜನೆಯ . ವತಿಯಿಂದ ಗಣರಾಜ್ಯೋತ್ತವ ದಿನದಂದು ಪ್ಲಾಸ್ಟಿಕ್ ನಿಂಛಆಗುವ ದುಷ್ಪರಿಣಾಮ ಮತ್ತು ನಿರ್ಮೂಲನೆ ಬಗ್ಗೆ ಜನರಲ್ಲಿ ಜಾಜ್ಯತಿ ಮೂಡಿಸುವ ಸಲುವಾಗಿ ಚಾಂತಾರು ಗ್ರಾಪಂ ವ್ಯಾಪ್ತಿಯಲ್ಲಿ ಬೀದಿನಾಟಕ ಮತ್ತು ಫ್ಲಾಶ್ ಮೋಬ್ ಕಾರ್ಯಕ್ರಮ ಶುಕ್ರವಾರ ಬ್ರಹ್ನಾವರದಲ್ಲಿ ನಡೆಯಿತು.

# ಸ್ವಚ್ಛತಾ ಅಭಿಯಾನಕ್ಕೆ 'ಫ್ಲಾಷ್ ಮಾಬ್' ಹಂಗು

ಪ್ರಜಾವಾಣಿ ವಾರ್ತೆ

ಬ್ರಹ್ಮಾವರ: ಬ್ರಹ್ಮಾವರದ ಕ್ರಾಸ್ಲ್ಯಾಂಡ್ ಕಾಲೇಜಿನ ಯೂತ್ ರೆಡ್ ಕ್ರಾಸ್ ಮತ್ತು ಯ ರಾಷ್ಟ್ರೀಯ ಸೇವಾ ಯೋಜನೆಯ ವತಿಯಿಂದ ಗಣರಾಜ್ಯೋತ್ತವ ದಿನ ದಂದು ಸ್ವಚ್ಛತೆಯ ಬಗ್ಗೆ ಅರಿವು, ಯ ಪ್ರಾಸ್ತಿಕ್ ನಿಂದ ಅಗುವ ದುಷ್ಪರಿಣಾಮ ಾಸ ಮತ್ತು ನಿರ್ಮಾಲನೆ ಬಗ್ಗೆ ಜನರಲ್ಲಿ ಡಿ ಜಾಗೃತಿ ಮೂಡಿಸುವ ಸಲುವಾಗಿ ಚಾಂತಾರು ಗ್ರಾಮ ಪಂಚಾಯಿತಿ ವ್ಯಾಪ್ತಿಯಲ್ಲಿ ಬೀದಿನಾಟಕ ಮತ್ತು ಫ್ರಾಶ್ ಮಾಚ್ ಕಾರ್ಯಕ್ರಮ ಶುಕ್ರವಾರ ಬ್ರಹ್ಮಾವರ ಪೇಟೆಯಲ್ಲಿ ನಡೆಯಿತು.