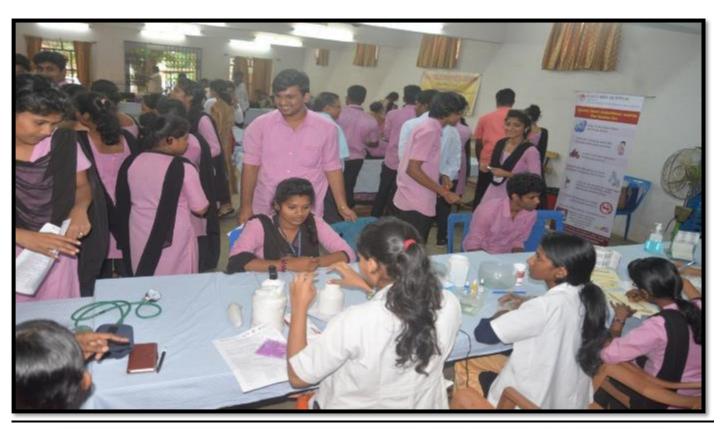

## 3. Blood Donation

In association with Y.R.C, K.M.C, Manipal and Moghaveera Sangha, Pethri, a blood donation camp was organized on 24<sup>h</sup> January 2018. About 65 units of blood were collected. Students also got an opportunity to know their blood group.