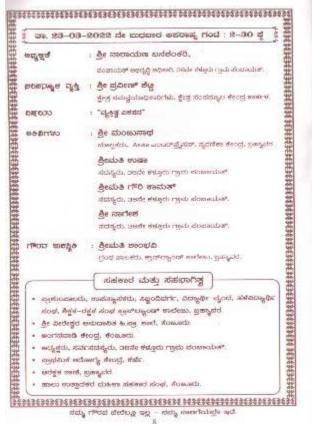

#### ಸಮಾರೋದ ಸಮಾರಂಥ

ದಿಸಾಂಕ 23-11-2017 ನೇ ಗುರುವಾರ ಸಮಯ : ಮಧ್ಯಾಹ್ನ 2.30ಕ್ಕೆ

: ಕ್ಷೀ ಎಂ. ನಟರಾಜ ರಾವ್

ಅಧ್ಯಕ್ಷರು. ತಂತ್ರಾಡಿ ಶಾಲಾ ಶೈಕ್ಷಣಿಕ ಅಅವೃದ್ಧಿ ಸಮಿತಿ

ಹಾಗೂ ಉದ್ಯಮ ಸಿಲ್ಟಾಸ್

ಸಮಾರೋಪ ಭಾಷಣ : ಶ್ರೀ ಎಚ್ ವಿಠಲ ಶೆಟ್ಟಿ ಸದಸ್ಯರು, ವ್ಯವಸ್ಥಾಪನಾ ಸಮಿತಿ

ಕ್ರೀ ದುರ್ಗಾಪರಮೇಶ್ವರಿ ದೇವಸ್ಥಾನ ಮಂದಾರ್ತಿ

ಮುಖ್ಯ ಅತಿಥಿಗಳು : ಫ್ರೊ. ಸ್ಥಾಮುಯಲ್. ಕೆ. ಸ್ಥಾಮುಯಲ್

ವ್ರಾಂಶುಪಾಲರು, ಕ್ರಾಸ್ಲ್ಯಾಂಡ್ ಕಾಲೇಜು ಬ್ರಹ್ಮಾವರ

ಶ್ರೀ ಮಹೇಶ.ಕ

ಪಂಚಾಯತ್ ಅಭವೃದ್ಧಿ ಅಧಿಕಾರಿ, ಕಾಡೂರು ಗ್ರಾಮ

ಶ್ರೀ ಸತ್ಯನಾರಾಯಣ ಶೆಟ್ಟ

ಸದಸ್ಯರು, ಕಾಡೂರು ಗ್ರಾಮ ಪಂಜಾಯತ್

ಕ್ಷೀ ಪ್ರಭಾಕರ ಶೆಟ್ಟ.

ಪ್ರಗತಿಪರ ಕೃಷಿಕರು, ಮುಂಡಾಡಿ

ಶ್ರೀ ನಯನ ಶರ್ಮ

ಬಹಾಂಚ. ತಂತ್ರಾಡಿ ಶಾಲಾ ಶೈಕ್ಷಣಿಕ ಅಥವೃಧಿ ಸಮಿತಿ

ಶ್ರೀ ಕೆ. ದಿನಕರ ಶೆಟ್ಟ

ಮುಖ್ಯೋಪಾಧ್ಯಾಯರು, ಸ.ಕ್ರಿ.ಪ್ರಾ ಶಾಲೆ ತಂತ್ರಾಡಿ