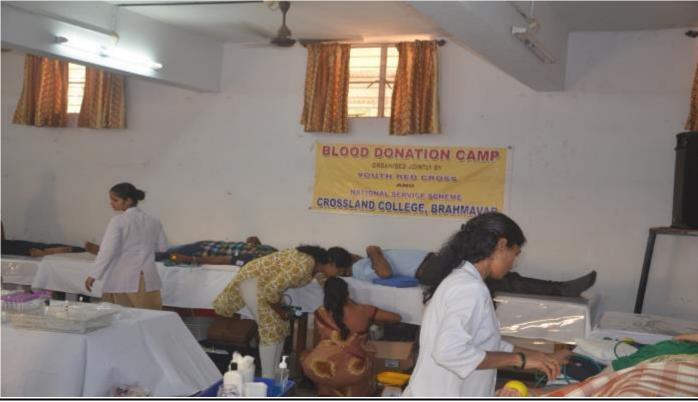

## 3. Blood Donation

In association with Y.R.C, K.M.C, Manipal and Moghaveera Sangha, Pethri, a blood donation camp was organized on 24<sup>h</sup> January 2018. About 65 units of blood were collected. Students also got an opportunity to know their blood group.