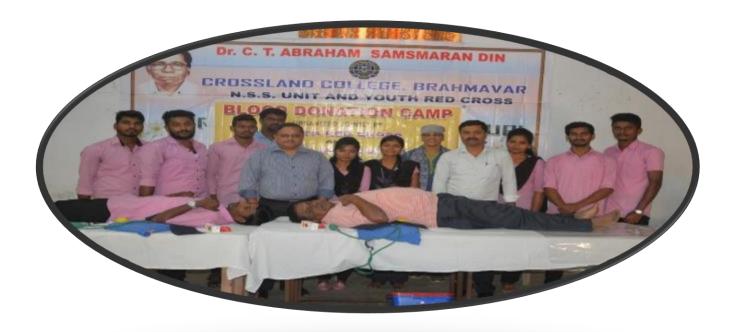

## 3. Blood Donation

In association with Y.R.C, K.M.C, Manipal and Moghaveera Sangha, Pethri, a blood donation camp was organized on 24<sup>h</sup> January 2018. About 65 units of blood were collected. Students also got an opportunity to know their blood group.