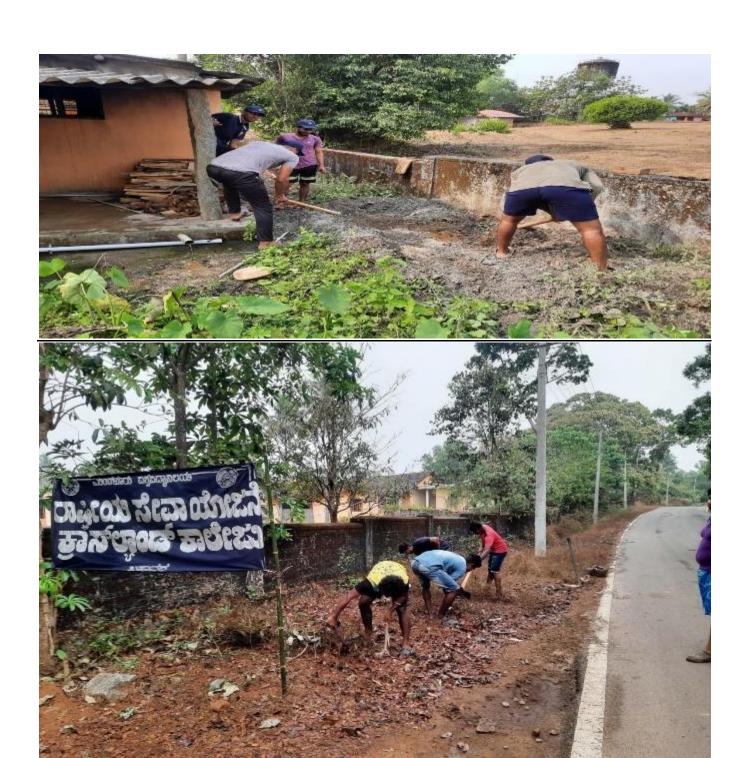

## 2. Annual Special Camping Programme:

Annual Special Camping Programme was held at Govt. Lower Primary School Thantradi from 17<sup>th</sup>to 23<sup>rd</sup> November 2017. The repairing of public road, cleaning school premises, extending the playground, construction of the Garden were the main activity undertaken during the camp. Besides various educational, cultural and awareness programmes were conducted. The socio-economic survey of the village was also conducted.