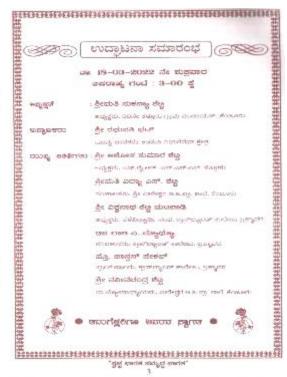

#### ಸಮಾರೋದ ಸಮಾರಂಥ

ದಿಸಾಂಕ 23-11-2017 ನೇ ಗುರುವಾರ ಸಮಯ : ಮಧ್ಯಾಹ್ನ 2.30ಕ್ಕೆ

: ಕ್ಷೀ ಎಂ. ನಟರಾಜ ರಾವ್

ಅಧ್ಯಕ್ಷರು. ತಂತ್ರಾಡಿ ಶಾಲಾ ಶೈಕ್ಷಣಿಕ ಅಅವೃದ್ಧಿ ಸಮಿತಿ

ಹಾಗೂ ಉದ್ಯಮ ಸಿಲ್ಟಾಸ್

ಸಮಾರೋಪ ಭಾಷಣ : ಶ್ರೀ ಎಚ್ ವಿಠಲ ಶೆಟ್ಟಿ ಸದಸ್ಯರು, ವ್ಯವಸ್ಥಾಪನಾ ಸಮಿತಿ

ಕ್ರೀ ದುರ್ಗಾಪರಮೇಶ್ವರಿ ದೇವಸ್ಥಾನ ಮಂದಾರ್ತಿ

ಮುಖ್ಯ ಅತಿಥಿಗಳು : ಫ್ರೊ. ಸ್ಥಾಮುಯಲ್. ಕೆ. ಸ್ಥಾಮುಯಲ್

ವ್ರಾಂಶುಪಾಲರು, ಕ್ರಾಸ್ಲ್ಯಾಂಡ್ ಕಾಲೇಜು ಬ್ರಹ್ಮಾವರ

ಶ್ರೀ ಮಹೇಶ.ಕ

ಪಂಚಾಯತ್ ಅಭವೃದ್ಧಿ ಅಧಿಕಾರಿ, ಕಾಡೂರು ಗ್ರಾಮ

ಶ್ರೀ ಸತ್ಯನಾರಾಯಣ ಶೆಟ್ಟ

ಸದಸ್ಯರು, ಕಾಡೂರು ಗ್ರಾಮ ಪಂಜಾಯತ್

ಕ್ಷೀ ಪ್ರಭಾಕರ ಶೆಟ್ಟ.

ಪ್ರಗತಿಪರ ಕೃಷಿಕರು, ಮುಂಡಾಡಿ

ಶ್ರೀ ನಯನ ಶರ್ಮ

ಬಹಾಂಚ. ತಂತ್ರಾಡಿ ಶಾಲಾ ಶೈಕ್ಷಣಿಕ ಅಥವೃಧಿ ಸಮಿತಿ

ಶ್ರೀ ಕೆ. ದಿನಕರ ಶೆಟ್ಟ

ಮುಖ್ಯೋಪಾಧ್ಯಾಯರು, ಸ.ಕ್ರಿ.ಪ್ರಾ ಶಾಲೆ ತಂತ್ರಾಡಿ