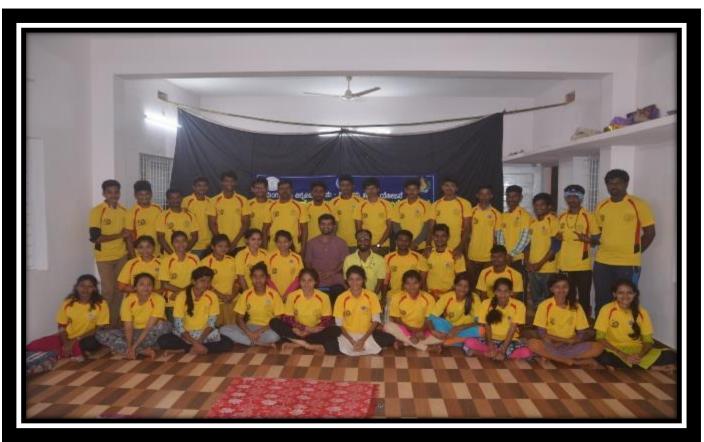

## 2. Annual Special Camping Programme:

Annual Special Camping Programme was held at Govt. Lower Primary School Thantradi from 17<sup>th</sup>to 23<sup>rd</sup> November 2017. The repairing of public road, cleaning school premises, extending the playground, construction of the Garden were the main activity undertaken during the camp. Besides various educational, cultural and awareness programmes were conducted. The socio-economic survey of the village was also conducted.

# MANGALORE UNIVERSITY NATIONAL SERVICE SCHEME CROSSLAND COLLEGE, BRHMAVARA

Annual Special Camp 2017-18

Place: GOVERNMENT LOWER PRIMERY SCHOOL, THANTRADI Date: From 17-11-2017 to 23-11-2017

List of students who attended the camp

CROSSLAND COLLEGE BRAINLOOK - 576213

ಮಂದಾರ್ತಿ: ಮಂದಾರ್ತಿ ಸಮೀಪದ ತಂತ್ರಾಡಿ ಸರಕಾರಿ ಕಿ.ಪ್ರಾ. ಶಾಲೆಯಲ್ಲಿ ಇತ್ತೀಚೆಗೆ ಬ್ರಹ್ತಾವರದ ಕ್ರಾಸ್ಲ್ಯಾಂಡ್ ಕಾಲೇಜಿನ ರಾಷ್ಟ್ರೀಯ ಸೇವಾ ಯೋಜನೆಯ ವಾರ್ಷಿಕ ವಿಶೇಷ ಶಿಬಿರ ಇತ್ತೀಚೆಗೆ ನಡೆಯಿತು.

ತಾಪಂ ಸದಸ್ಯ ಭುಜಂಗ ಶೆಟ್ಟಿ ಶಿಬಿರ ಉದ್ಘಾಟಿಸಿ ಮಾತನಾಡಿ, ತರಗತಿಯ ಒಳಗೆ ವಿದ್ಯಾರ್ಥಿಗಳಿಗೆ ಪುಸ್ತಕದ ಜ್ಞಾನ ಸಿಕ್ಕಿದರೆ, ಎನ್ಎಸ್ಎಸ್ನಂತಹ ಚಟುವಟಿಕೆಗಳು ಬದುಕುವ ಕಲೆಯನ್ನು ಕಲಿಸಿಕೊಡುತ್ತದೆ ಎಂದರು.

ವಿದ್ಯಾರ್ಥಿಗಳಿಗೆ ಸ್ವತಂತ್ರವಾಗಿ ಬದುಕುವ ಕಲೆಯೊಂದಿಗೆ ಆತ್ಮಸ್ಥೈರ್ಯ ಹೆಚ್ಚುವಂತೆ ಮಾಡುತ್ತದೆ. ನಿರಂತರ ಒಂದಿಲ್ಲೊಂದು ವಿಚಾರಕ್ಕೆ ಸಂಬಂಧಪಟ್ಟ ಕಾರ್ಯಕ್ರಮ ಹಮ್ಮಿಕೊಳ್ಳುವುದರಿಂದ ಸರ್ವತೋಮುಖ \_ ವಿದ್ಯಾರ್ಥಿಗಳ

ಅಭಿವೃದ್ಧಿ ಹಾಗೂ ವ್ಯಕ್ತಿತ್ವ ರೂಪಿಸುವಲ್ಲಿ ಸಹಕಾರಿಯಾಗುತ್ತದೆ. ಬದುಕಿಗೆ ಬೇಕಾ ಗುವ ಸಹಕಾರ, ಸೌಹಾರ್ದತೆ, ಭಾವೈಕೃತೆ ಯನ್ನು ನಮ್ಮ ಜೀವನದಲ್ಲಿ ಅಳವಡಿಸಿಕೊ ಳುವಂತೆ ಮಾಡುತ್ತದೆ ಎಂದರು.

ನಾಯ್ಕ ಅಧ್ಯಕ್ಷತೆ ವಹಿಸಿದ್ದರು. ಕ್ರಾಸ್ ಲ್ಯಾಂಡ್ ಕಾಲೇಜಿನ ಪ್ರಿನ್ನಿಪಾಲ್ ಪ್ರೊ. ಸ್ಯಾಮುಯೆಲ್ ಕೆ. ಸ್ಯಾಮುಯೆಲ್,

ತಂತ್ರಾಡಿ ಶಾಲೆಯ ಮುಖ್ಯ ಶಿಕ್ಷಕ ಕೆ. ದಿನಕರ ಶೆಟ್ಟಿ, ಪಂಚಾಯಿತಿ ಸದಸ್ಯ ಸತ್ಯನಾರಾಯಣ ಶೆಟ್ಟಿ ಸಹ ಶಿಬಿರಾಧಿಕಾರಿ ಪ್ರೊ. ಗುರುಮೂರ್ತಿ ಉಪಸ್ಥಿತರಿದ್ದರು. ಶಿಬಿರಾಧಿಕಾರಿ ಗಿರೀಶ್ - ಕಾಡೂರು ಗ್ರಾಪಂ ಅಧ್ಯಕ್ಷ ಅನಂದ ರಾವ್ ಪ್ರಾಸ್ತಾವಿಕ ಮಾತನಾಡಿದರು. ಘಟಕದ ನಾಯಕಿ ರಶ್ಚಿತಾ ಸ್ವಾಗತಿಸಿದರು. ಘಟಕದ ನಾಯಕ ಆದಿತ್ಯ ವಂದಿಸಿದರು, ಪೂಜಾ ಕಾರ್ಯಕ್ರಮ ನಿರೂಪಿಸಿದರು.