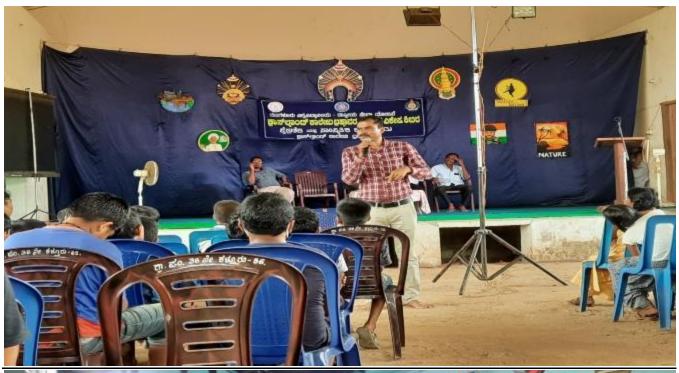

## 2. Annual Special Camping Programme:

Annual Special Camping Programme was held at Govt. Lower Primary School Thantradi from 17<sup>th</sup>to 23<sup>rd</sup> November 2017. The repairing of public road, cleaning school premises, extending the playground, construction of the Garden were the main activity undertaken during the camp. Besides various educational, cultural and awareness programmes were conducted. The socio-economic survey of the village was also conducted.

#### ಸಮಾರೋದ ಸಮಾರಂಥ

ದಿಸಾಂಕ 23-11-2017 ನೇ ಗುರುವಾರ ಸಮಯ : ಮಧ್ಯಾಹ್ನ 2.30ಕ್ಕೆ

: ಕ್ಷೀ ಎಂ. ನಟರಾಜ ರಾವ್

ಅಧ್ಯಕ್ಷರು. ತಂತ್ರಾಡಿ ಶಾಲಾ ಶೈಕ್ಷಣಿಕ ಅಅವೃದ್ಧಿ ಸಮಿತಿ

ಹಾಗೂ ಉದ್ಯಮ ಸಿಲ್ಟಾಸ್

ಸಮಾರೋಪ ಭಾಷಣ : ಶ್ರೀ ಎಚ್ ವಿಠಲ ಶೆಟ್ಟಿ ಸದಸ್ಯರು, ವ್ಯವಸ್ಥಾಪನಾ ಸಮಿತಿ