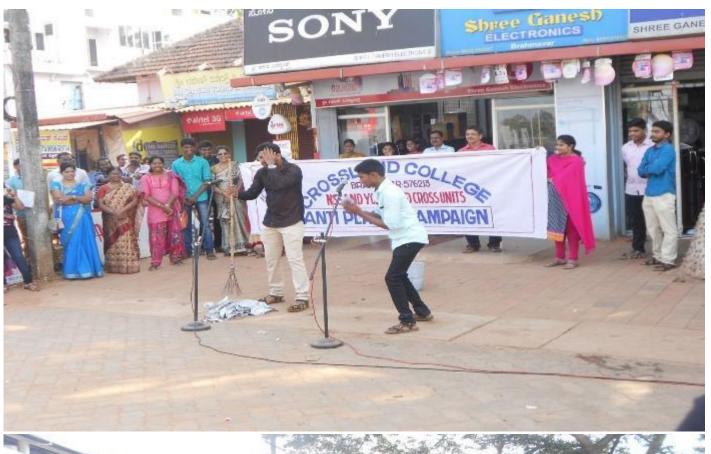

## 5. Anti- Plastic Campaign

In association with Y.R.C, NSS volunteers did the Flash Mob and Street Play at Brahmavara town on 26<sup>th</sup> January 2018 about the problems causing through plastics.

You tube link: https://youtu.be/PZFVZ86m2KQ

Students create awareness on plastic menace through a flash mob at Brahmavar as a part of Republic Day programme.

# Crossland College students' flash mob on plastic menace

of Brahmavar were in for a surprise on Republic Day as the students of Crossland College, under the aegis of Youth Red Cross and NSS units of the college, created a flash mob in the town as a part of antiplastic campaign, a first-of-its-kind in this part of the coastal area.

# ಪ್ಲಾಸ್ಕಿಕ್ ನಿರ್ಮಾಲನೆ: ಬೀದಿನಾಟಕ

ಬ್ರಹ್ನಾವರ: ಬ್ರಹ್ನಾವರದ ಕ್ರಾಸ್ ಲ್ಯಾಂಡ್ ಕಾಲೇಜಿನ ಯೂತ್ ರೆಡ್ ಕ್ರಾಸ್ ಮತ್ತು ರಾಷ್ಟ್ರೀಯ ಸೇವಾ ಯೋಜನೆಯ . ವತಿಯಿಂದ ಗಣರಾಜ್ಯೋತ್ತವ ದಿನದಂದು ಪ್ಲಾಸ್ಟಿಕ್ ನಿಂಛಆಗುವ ದುಷ್ಪರಿಣಾಮ ಮತ್ತು ನಿರ್ಮೂಲನೆ ಬಗ್ಗೆ ಜನರಲ್ಲಿ ಜಾಜ್ಯತಿ ಮೂಡಿಸುವ ಸಲುವಾಗಿ ಚಾಂತಾರು ಗ್ರಾಪಂ ವ್ಯಾಪ್ತಿಯಲ್ಲಿ ಬೀದಿನಾಟಕ ಮತ್ತು ಫ್ಲಾಶ್ ಮೋಬ್ ಕಾರ್ಯಕ್ರಮ ಶುಕ್ರವಾರ ಬ್ರಹ್ನಾವರದಲ್ಲಿ ನಡೆಯಿತು.

ಪ್ಲಾಸ್ಟಿಕ್ ಬಳಕೆಯಿಂಛಆಗುವ ಹಾನಿ ಮತ್ತು ಸ್ವಚ್ಛತಾ ಕಾರ್ಯಕ್ರಮದ ಮೂಲಕ ಪರಿಸರವನ್ನು ಸ್ವಚ್ಛವಾಗಿಡುವ ಬಗ್ಗೆ ಮೊದಲ ಬಾರಿ ಕಾಲೇಜಿನ

ವಿದ್ಯಾರ್ಥಿಗಳಿಂದ ಫ್ಲಾಶ್ ಮೋಬ್ ಕಾರ್ಯಕ್ರಮ ಮತ್ತು ಬೀದಿ ನಾಟಕ ಹಮ್ಮಿಕೊಂಡು ಬ್ರಹ್ಮಾವರ ಪೇಟೆಯಲ್ಲಿ ಜಾಜ್ಯತಿ ಮೂಡಿಸಲಾಯಿತು.

# ಸ್ವಚ್ಛತಾ ಅಭಿಯಾನಕ್ಕೆ 'ಫ್ಲಾಷ್ ಮಾಬ್' ಹಂಗು

ಪ್ರಜಾವಾಣಿ ವಾರ್ತೆ

ಬ್ರಹ್ಮಾವರ: ಬ್ರಹ್ಮಾವರದ ಕ್ರಾಸ್ಲ್ಯಾಂಡ್ ಕಾಲೇಜಿನ ಯೂತ್ ರೆಡ್ ಕ್ರಾಸ್ ಮತ್ತು ಯ ರಾಷ್ಟ್ರೀಯ ಸೇವಾ ಯೋಜನೆಯ ವತಿಯಿಂದ ಗಣರಾಜ್ಯೋತ್ತವ ದಿನ ದಂದು ಸ್ವಚ್ಛತೆಯ ಬಗ್ಗೆ ಅರಿವು, ಯ ಪ್ರಾಸ್ತಿಕ್ ನಿಂದ ಅಗುವ ದುಷ್ಪರಿಣಾಮ ಾಸ ಮತ್ತು ನಿರ್ಮಾಲನೆ ಬಗ್ಗೆ ಜನರಲ್ಲಿ ಡಿ ಜಾಗೃತಿ ಮೂಡಿಸುವ ಸಲುವಾಗಿ ಚಾಂತಾರು ಗ್ರಾಮ ಪಂಚಾಯಿತಿ ವ್ಯಾಪ್ತಿಯಲ್ಲಿ ಬೀದಿನಾಟಕ ಮತ್ತು ಫ್ರಾಶ್ ಮಾಚ್ ಕಾರ್ಯಕ್ರಮ ಶುಕ್ರವಾರ ಬ್ರಹ್ಮಾವರ ಪೇಟೆಯಲ್ಲಿ ನಡೆಯಿತು.