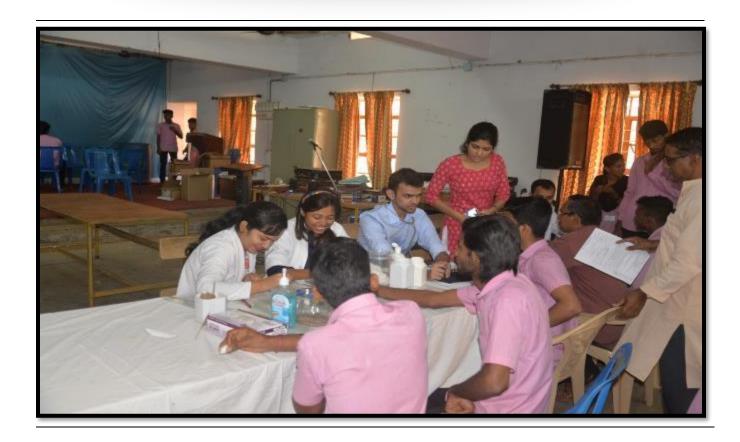

## 3. Blood Donation

In association with Y.R.C, K.M.C, Manipal and Moghaveera Sangha, Pethri, a blood donation camp was organized on 24<sup>h</sup> January 2018. About 65 units of blood were collected. Students also got an opportunity to know their blood group.