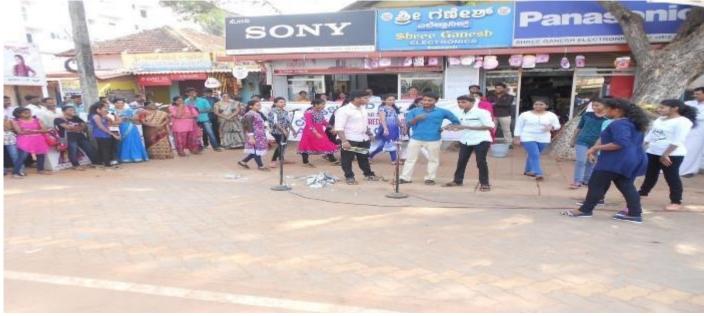

## 5. Anti- Plastic Campaign

In association with Y.R.C, NSS volunteers did the Flash Mob and Street Play at Brahmavara town on 26<sup>th</sup> January 2018 about the problems causing through plastics.

You tube link: https://youtu.be/PZFVZ86m2KQ

Students create awareness on plastic menace through a flash mob at Brahmavar as a part of Republic Day programme.

# Crossland College students' flash mob on plastic menace

of Brahmavar were in for a surprise on Republic Day as the students of Crossland College, under the aegis of Youth Red Cross and NSS units of the college, created a flash mob in the town as a part of antiplastic campaign, a first-of-its-kind in this part of the coastal area.

# ಪ್ಲಾಸ್ಕಿಕ್ ನಿರ್ಮಾಲನೆ: ಬೀದಿನಾಟಕ

ಬ್ರಹ್ನಾವರ: ಬ್ರಹ್ನಾವರದ ಕ್ರಾಸ್ ಲ್ಯಾಂಡ್ ಕಾಲೇಜಿನ ಯೂತ್ ರೆಡ್ ಕ್ರಾಸ್ ಮತ್ತು ರಾಷ್ಟ್ರೀಯ ಸೇವಾ ಯೋಜನೆಯ . ವತಿಯಿಂದ ಗಣರಾಜ್ಯೋತ್ತವ ದಿನದಂದು ಪ್ಲಾಸ್ಟಿಕ್ ನಿಂಛಆಗುವ ದುಷ್ಪರಿಣಾಮ ಮತ್ತು ನಿರ್ಮೂಲನೆ ಬಗ್ಗೆ ಜನರಲ್ಲಿ ಜಾಜ್ಯತಿ ಮೂಡಿಸುವ ಸಲುವಾಗಿ ಚಾಂತಾರು ಗ್ರಾಪಂ ವ್ಯಾಪ್ತಿಯಲ್ಲಿ ಬೀದಿನಾಟಕ ಮತ್ತು ಫ್ಲಾಶ್ ಮೋಬ್ ಕಾರ್ಯಕ್ರಮ ಶುಕ್ರವಾರ ಬ್ರಹ್ನಾವರದಲ್ಲಿ ನಡೆಯಿತು.

ಪ್ಲಾಸ್ಟಿಕ್ ಬಳಕೆಯಿಂಛಆಗುವ ಹಾನಿ ಮತ್ತು ಸ್ವಚ್ಛತಾ ಕಾರ್ಯಕ್ರಮದ ಮೂಲಕ ಪರಿಸರವನ್ನು ಸ್ವಚ್ಛವಾಗಿಡುವ ಬಗ್ಗೆ ಮೊದಲ ಬಾರಿ ಕಾಲೇಜಿನ

ವಿದ್ಯಾರ್ಥಿಗಳಿಂದ ಫ್ಲಾಶ್ ಮೋಬ್ ಕಾರ್ಯಕ್ರಮ ಮತ್ತು ಬೀದಿ ನಾಟಕ ಹಮ್ಮಿಕೊಂಡು ಬ್ರಹ್ಮಾವರ ಪೇಟೆಯಲ್ಲಿ ಜಾಜ್ಯತಿ ಮೂಡಿಸಲಾಯಿತು.

# ಸ್ವಚ್ಛತಾ ಅಭಿಯಾನಕ್ಕೆ 'ಫ್ಲಾಷ್ ಮಾಬ್' ಹಂಗು

ಪ್ರಜಾವಾಣಿ ವಾರ್ತೆ

ಬ್ರಹ್ಮಾವರ: ಬ್ರಹ್ಮಾವರದ ಕ್ರಾಸ್ಲ್ಯಾಂಡ್ ಕಾಲೇಜಿನ ಯೂತ್ ರೆಡ್ ಕ್ರಾಸ್ ಮತ್ತು ಯ ರಾಷ್ಟ್ರೀಯ ಸೇವಾ ಯೋಜನೆಯ ವತಿಯಿಂದ ಗಣರಾಜ್ಯೋತ್ತವ ದಿನ ದಂದು ಸ್ವಚ್ಛತೆಯ ಬಗ್ಗೆ ಅರಿವು, ಯ ಪ್ರಾಸ್ತಿಕ್ ನಿಂದ ಅಗುವ ದುಷ್ಪರಿಣಾಮ ಾಸ ಮತ್ತು ನಿರ್ಮಾಲನೆ ಬಗ್ಗೆ ಜನರಲ್ಲಿ ಡಿ ಜಾಗೃತಿ ಮೂಡಿಸುವ ಸಲುವಾಗಿ ಚಾಂತಾರು ಗ್ರಾಮ ಪಂಚಾಯಿತಿ ವ್ಯಾಪ್ತಿಯಲ್ಲಿ ಬೀದಿನಾಟಕ ಮತ್ತು ಫ್ರಾಶ್ ಮಾಚ್ ಕಾರ್ಯಕ್ರಮ ಶುಕ್ರವಾರ ಬ್ರಹ್ಮಾವರ ಪೇಟೆಯಲ್ಲಿ ನಡೆಯಿತು.