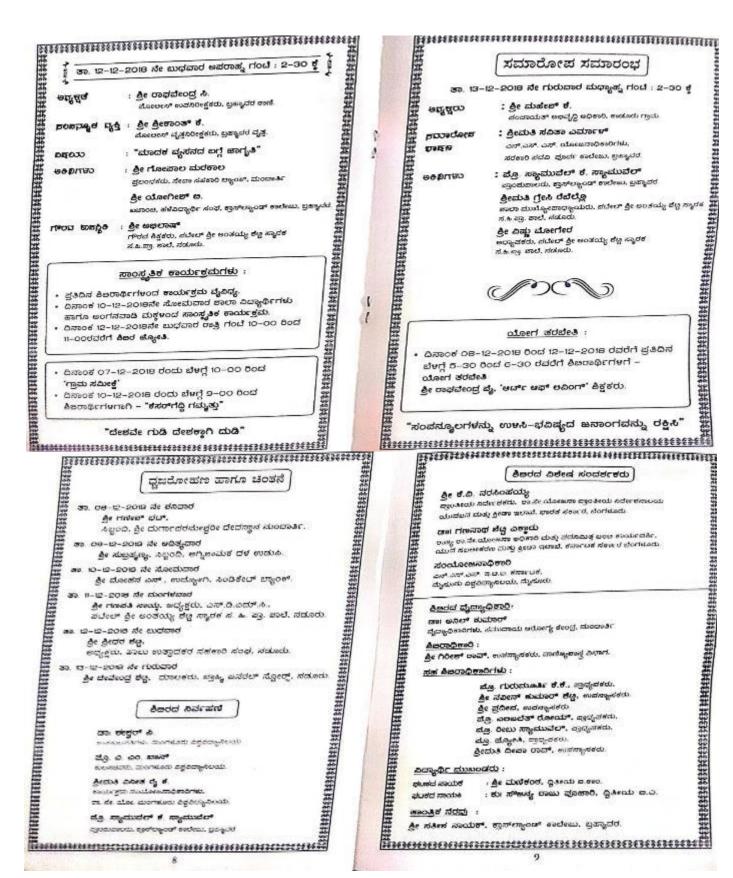

## 2. Annual Special Camping Programme:

Annual Special Camping Programme was held at Govt. Lower Primary School Thantradi from 17<sup>th</sup>to 23<sup>rd</sup> November 2017. The repairing of public road, cleaning school premises, extending the playground, construction of the Garden were the main activity undertaken during the camp. Besides various educational, cultural and awareness programmes were conducted. The socio-economic survey of the village was also conducted.

# ಸರಕಾರಿ ಕಿರಿಯ ಪ್ರಾಥಮಿಕ ಶಾಲೆ , ತಂತ್ರಾಡಿ

ಅಂಚೆ: ಮಂದಾರ್ತಿ ಉಡುಪಿ ತಾಲೂಕು ಉಡುಪಿ ಜಿಲ್ಲೆ ಪಿನ್ಕೋಡ್ 576223

ers.

ළුවාණා කාලය තුඹ් හැටුල් වාජිලයා. පුකුකර .

చున్నర్య

ವಿಷೆಯ್, NSS ಶೃಂಡ್ ಸಡಿಸಲ ಅನುಮತಿ ಅಡುವಿ ಕುರಿತು.

ನೋಅನ ಎಹರುಕ್ಕೆ ಸಂಬಂಧಸದಂತೆ ರವೆಂಬರ್ ಮೂಹಿ - ಯಲ್ಲ ನಮ್ಮ ಕಾಲಯಅ್ಲ ಒಂದು ಎರಡ NSS ಕ್ರಾತಿ ನಡೆಹಲ ಕೋಟ್ರಾತಿಅ. ಈ ಕ್ರಾಂತಿ ವಡೆಹಲ ನಮ್ಮ ಅನುವುತ ಇದಿಯಿಂದು. ಈ ನೂಲಕ ತಮನೆ ೨೪ಯ ಪಡತಾತ್ತಿದ್ದೇನೆ.

ಪಂದನಿಗಳಿ 10 ರಿಗೆ

1208.02/11/2014 258:859.903.

Q.

ಕಾಡು ಬೆಳಸಿ ನಾಡು ಉಳಿಸಿ