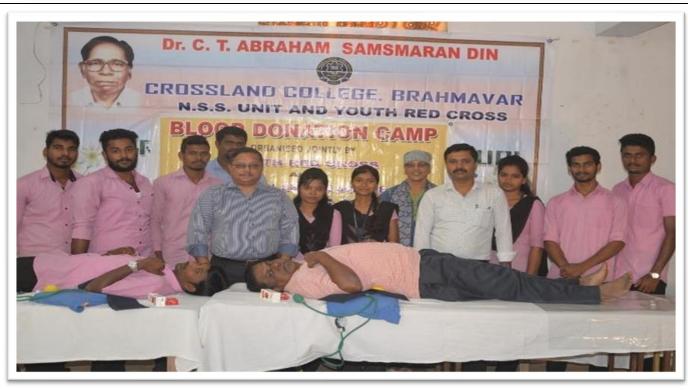

## 3. Blood Donation

In association with Y.R.C, K.M.C, Manipal and Moghaveera Sangha, Pethri, a blood donation camp was organized on 24<sup>h</sup> January 2018. About 65 units of blood were collected. Students also got an opportunity to know their blood group.