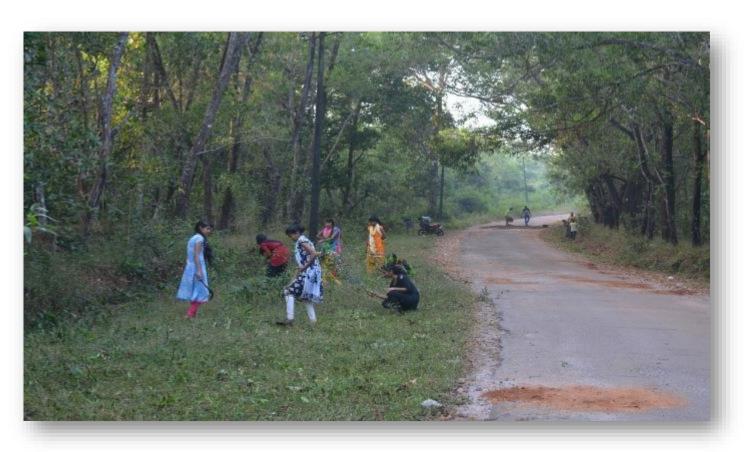

## 2. Annual Special Camping Programme:

Annual Special Camping Programme was held at Govt. Lower Primary School Thantradi from 17<sup>th</sup>to 23<sup>rd</sup> November 2017. The repairing of public road, cleaning school premises, extending the playground, construction of the Garden were the main activity undertaken during the camp. Besides various educational, cultural and awareness programmes were conducted. The socio-economic survey of the village was also conducted.