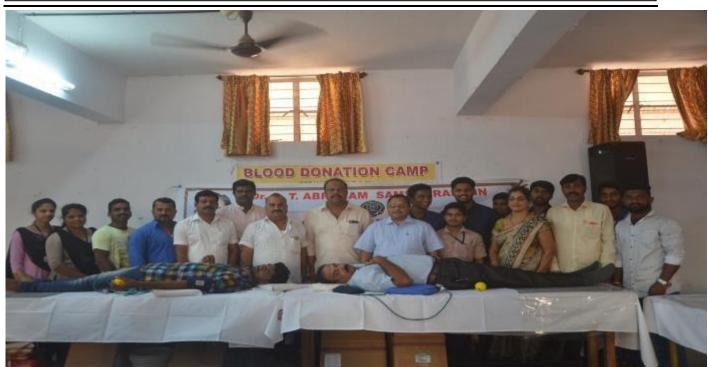

## 3. Blood Donation

In association with Y.R.C, K.M.C, Manipal and Moghaveera Sangha, Pethri, a blood donation camp was organized on 24<sup>h</sup> January 2018. About 65 units of blood were collected. Students also got an opportunity to know their blood group.