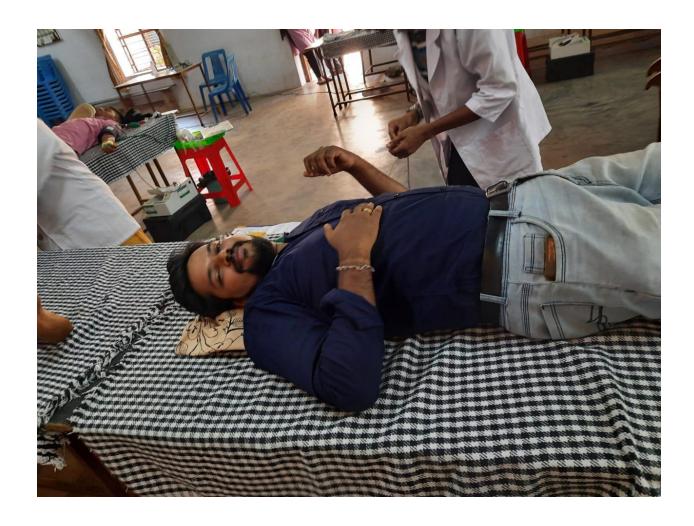

## 3. Blood Donation

In association with Y.R.C, K.M.C, Manipal and Moghaveera Sangha, Pethri, a blood donation camp was organized on 24<sup>h</sup> January 2018. About 65 units of blood were collected. Students also got an opportunity to know their blood group.