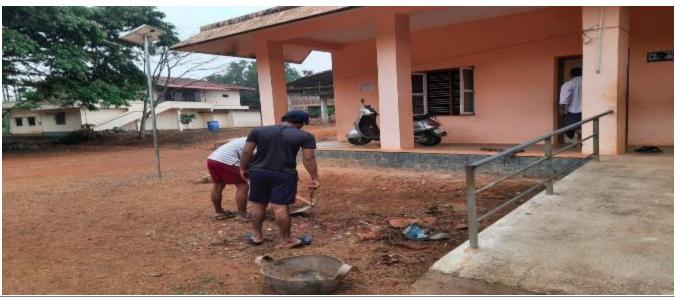

## 2. Annual Special Camping Programme:

Annual Special Camping Programme was held at Govt. Lower Primary School Thantradi from 17<sup>th</sup>to 23<sup>rd</sup> November 2017. The repairing of public road, cleaning school premises, extending the playground, construction of the Garden were the main activity undertaken during the camp. Besides various educational, cultural and awareness programmes were conducted. The socio-economic survey of the village was also conducted.