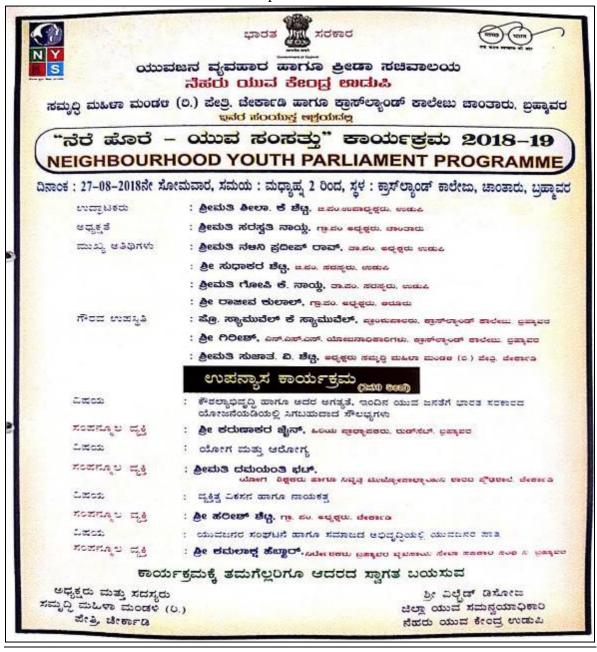

# 2. Guest lecture on Skill Development, Yoga and Health, Personality Development, Involvement of youth in social development

In association with the SamrudhiMahilaMandali, Pethri two guest lecture programme was organized on 27/08/2018. Prof. Mr. Karunakar Jain Senior Professor, RUDSET Brahmavar, Mrs. DhamayanthiBhat, Yoga Teacher, Mr. Harish Shetty, President, CherkadyGramaPanchayth, Mr. KamalakshaHebbar, Director, BrahmavaraSevaSahakari Bank are the resource persons.