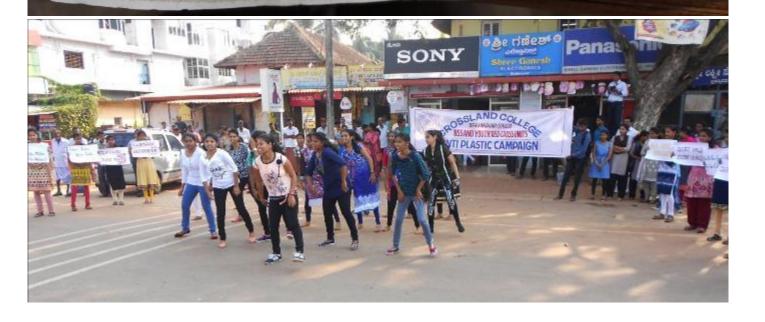

## 5. Anti- Plastic Campaign

In association with Y.R.C, NSS volunteers did the Flash Mob and Street Play at Brahmavara town on 26<sup>th</sup> January 2018 about the problems causing through plastics.

You tube link: https://youtu.be/PZFVZ86m2KQ

Students create awareness on plastic menace through a flash mob at Brahmavar as a part of Republic Day programme.

# Crossland College students' flash mob on plastic menace

of Brahmavar were in for a surprise on Republic Day as the students of Crossland College, under the aegis of Youth Red Cross and NSS units of the college, created a flash mob in the town as a part of antiplastic campaign, a first-of-its-kind in this part of the coastal area.

# ಪ್ಲಾಸ್ಕಿಕ್ ನಿರ್ಮಾಲನೆ: ಬೀದಿನಾಟಕ

ಬ್ರಹ್ನಾವರ: ಬ್ರಹ್ನಾವರದ ಕ್ರಾಸ್ ಲ್ಯಾಂಡ್ ಕಾಲೇಜಿನ ಯೂತ್ ರೆಡ್ ಕ್ರಾಸ್ ಮತ್ತು ರಾಷ್ಟ್ರೀಯ ಸೇವಾ ಯೋಜನೆಯ . ವತಿಯಿಂದ ಗಣರಾಜ್ಯೋತ್ತವ ದಿನದಂದು ಪ್ಲಾಸ್ಟಿಕ್ ನಿಂಛಆಗುವ ದುಷ್ಪರಿಣಾಮ ಮತ್ತು ನಿರ್ಮೂಲನೆ ಬಗ್ಗೆ ಜನರಲ್ಲಿ ಜಾಜ್ಯತಿ ಮೂಡಿಸುವ ಸಲುವಾಗಿ ಚಾಂತಾರು ಗ್ರಾಪಂ ವ್ಯಾಪ್ತಿಯಲ್ಲಿ ಬೀದಿನಾಟಕ ಮತ್ತು ಫ್ಲಾಶ್ ಮೋಬ್ ಕಾರ್ಯಕ್ರಮ ಶುಕ್ರವಾರ ಬ್ರಹ್ನಾವರದಲ್ಲಿ ನಡೆಯಿತು.