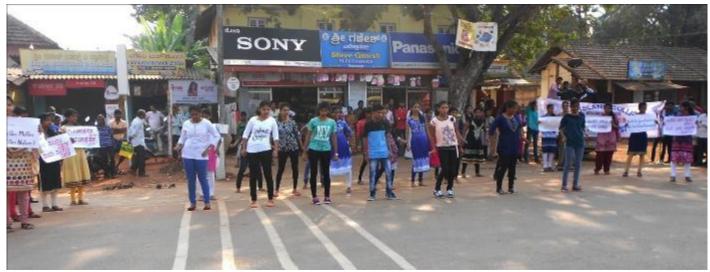

## 5. Anti- Plastic Campaign

In association with Y.R.C, NSS volunteers did the Flash Mob and Street Play at Brahmavara town on 26<sup>th</sup> January 2018 about the problems causing through plastics.

You tube link: https://youtu.be/PZFVZ86m2KQ

Students create awareness on plastic menace through a flash mob at Brahmavar as a part of Republic Day programme.

# Crossland College students' flash mob on plastic menace

of Brahmavar were in for a surprise on Republic Day as the students of Crossland College, under the aegis of Youth Red Cross and NSS units of the college, created a flash mob in the town as a part of antiplastic campaign, a first-of-its-kind in this part of the coastal area.

# ಪ್ಲಾಸ್ಕಿಕ್ ನಿರ್ಮಾಲನೆ: ಬೀದಿನಾಟಕ

ಬ್ರಹ್ನಾವರ: ಬ್ರಹ್ನಾವರದ ಕ್ರಾಸ್ ಲ್ಯಾಂಡ್ ಕಾಲೇಜಿನ ಯೂತ್ ರೆಡ್ ಕ್ರಾಸ್ ಮತ್ತು ರಾಷ್ಟ್ರೀಯ ಸೇವಾ ಯೋಜನೆಯ . ವತಿಯಿಂದ ಗಣರಾಜ್ಯೋತ್ತವ ದಿನದಂದು ಪ್ಲಾಸ್ಟಿಕ್ ನಿಂಛಆಗುವ ದುಷ್ಪರಿಣಾಮ ಮತ್ತು ನಿರ್ಮೂಲನೆ ಬಗ್ಗೆ ಜನರಲ್ಲಿ ಜಾಜ್ಯತಿ ಮೂಡಿಸುವ ಸಲುವಾಗಿ ಚಾಂತಾರು ಗ್ರಾಪಂ ವ್ಯಾಪ್ತಿಯಲ್ಲಿ ಬೀದಿನಾಟಕ ಮತ್ತು ಫ್ಲಾಶ್ ಮೋಬ್ ಕಾರ್ಯಕ್ರಮ ಶುಕ್ರವಾರ ಬ್ರಹ್ನಾವರದಲ್ಲಿ ನಡೆಯಿತು.