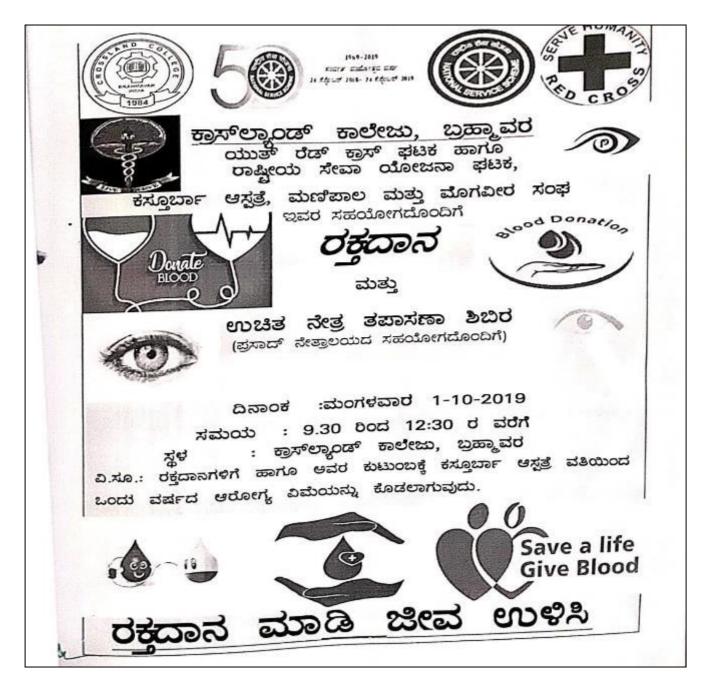

## 3. Blood Donation

In association with Y.R.C, K.M.C, Manipal and Moghaveera Sangha, Pethri, a blood donation camp was organized on 24<sup>h</sup> January 2018. About 65 units of blood were collected. Students also got an opportunity to know their blood group.

## 4. Free Eye Check up camp: (24/01/2018)

In association with Y.R.C and Prasad Nethralaya Udupi, a free eye check up camp was organized for the students and the public. About 100 students and public registered their names for eye check up.