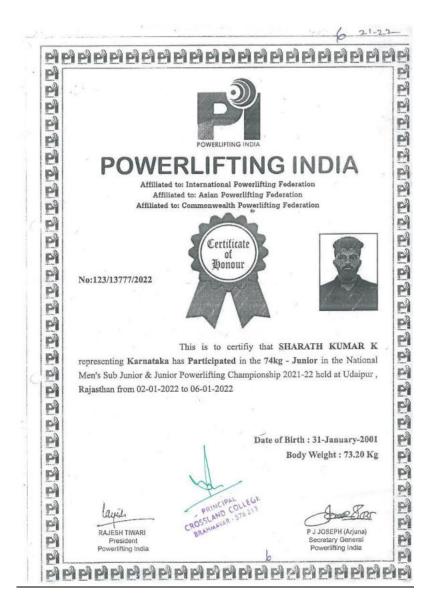

|                                                                     | VERLIFTING ASSOCIATION (R)                                                                                                                                                            |
|---------------------------------------------------------------------|---------------------------------------------------------------------------------------------------------------------------------------------------------------------------------------|
| Affiliated to : Powerl<br>0 onner Inde<br>Recognised by: Department | ifting India, Alappuzha, Kerala State,<br>ar Poweiting Fostention, Jamiatedaut)<br>tof Youth Empowerment & Sports, Gövt, of Kamataka<br>KUBRCLI, MANGALURU - S75 003, KARNATAKA STATE |
| AMBIKA NIVAS, K.C. ROAD, I                                          | KUDROLI, MANGALURU - 575 003. KARNATAKA STATE                                                                                                                                         |
|                                                                     | Nº CE                                                                                                                                                                                 |
|                                                                     | M. C.                                                                                                                                                                                 |
|                                                                     | Constant Starter                                                                                                                                                                      |
| (Contin                                                             | Proventer of California                                                                                                                                                               |
| Gerty                                                               | licate of Merit                                                                                                                                                                       |
| This is to certify thatSh                                           | aralh Kumar K                                                                                                                                                                         |
| of                                                                  | , Saligrama                                                                                                                                                                           |
|                                                                     |                                                                                                                                                                                       |
|                                                                     | Sonior                                                                                                                                                                                |
| Championships held at                                               | Shri Krishna Bhavana Convention Hall, Mangalore                                                                                                                                       |
| from 13/11/2021 to                                                  |                                                                                                                                                                                       |
| Performance :                                                       |                                                                                                                                                                                       |
| Squat 240.0 Kgs.                                                    | Date of Birth                                                                                                                                                                         |
| 132.5 Kgs.                                                          | Records                                                                                                                                                                               |
| D/LiftKgs.                                                          |                                                                                                                                                                                       |
| 582.5 Kgs.                                                          | the -                                                                                                                                                                                 |
|                                                                     | PRINCIPAL<br>OCSEAND COLLEGE                                                                                                                                                          |
| $\sim$                                                              | CROSSCAND ST6 4.                                                                                                                                                                      |
| Meet Director                                                       | Hon Secretary President                                                                                                                                                               |