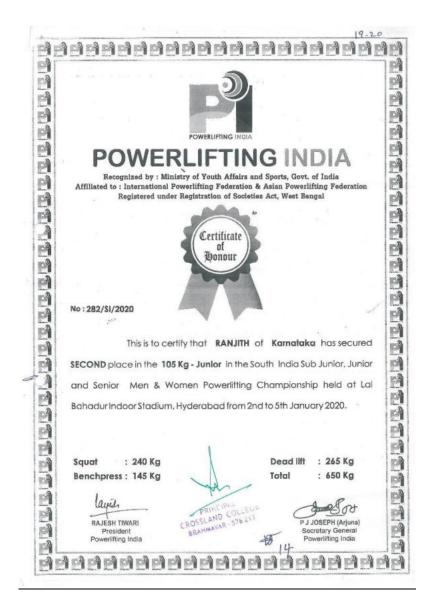

| Records               |                      | R                       |
| D/Lift _  |                                                                            | PRINCIPAL                                                              | EGE                   |                      | 3-11                    |
| T III     |                                                                            | PRINCIPAL                                                              | 27                    |                      | 1                       |
| Total     |                                                                            | - A WINA                                                               |                       |                      |                         |





|                 |                                                                                       |                                                                                                                                 |                                                                                                                                                       |                                                                                                                                                            | 19-20                                                                                                                                                                              |
|-----------------|-------------------------------------------------