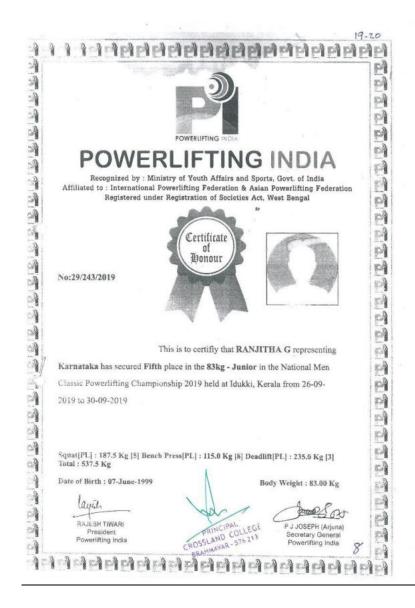

|



ವಿಶ್ವವಿದ್ಯಾನಿಲಯ ಮಂಗಳೂರು MANGALORE UNIVERSIT Certificate of Merit si. 249 002955 This is to certify that Mr/Miss PREMION MARZARY CROSSLAND COLLEGE, BRAHMAVAR .... was a member of the of..... FOOTBALL (MEN) team which participated in the South Zone / Mangalore University. South West Zone / Inter Zone / All India Inter University Tournament / Competition PARTICIPATED Achievements Date: 14.10.2020 . 874 139 PRINCIPAL Cauris baive Stories Incile AND COL Ditectual of Physical Educa Post-popt-sport-sport-sport-sport-sport-sport-sport-sport-sport-sport-sport-sport-sport-sport-sport-sport-sport-sport-sport-sport-sport-sport-sport-sport-sport-sport-sport-sport-sport-sport-sport-sport-sport-sport-sport-sport-sport-sport-sport-sport-sport-sport-sport-sport-sport-sport-sport-sport-sport-sport-sport-s