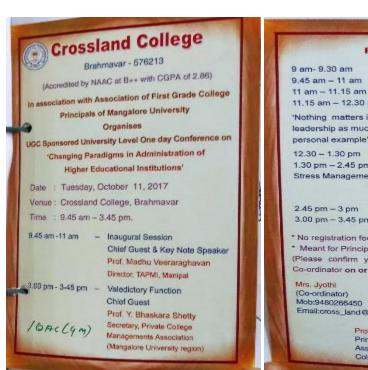

Director Madhu Veeraraghavan said that lack of communication skills, punctuality, decent and general knowledge among students studying in commerce or B schools are depriving them of employment. Diti Bhasha spoke at Kausland College, Brahmavara on Wednesday, in collaboration with First Grade College Association of Mangalore University and Cross Land College, Brahmavara to inaugurate a UGC sponsored one-day workshop for the principals of private colleges of Mangalore University on the topic of Changing Paradigms in Administration of Higher Educational Institutions. Prof. Samuel K Samuel, presided over the Programme

Brahmavar Little Rock Indian School Director Prof. Mathew C Ninan, who came as resource persons, and Dr. PV Bhandari, psychiatrist, Udupi, spoke on the topic of stress relief.















2018-19

### One day workshop on Women and Media

| Name/Title of the Programme        | University level workshop on Women and Media       |
|------------------------------------|----------------------------------------------------|
| Programmeorganised by department / | Department of Social Science                       |
| Club                               |                                                    |
| Date                               | 13 <sup>th</sup> March 2019                        |
| Place                              | College Auditorium                                 |
| Chief guest                        | Dr. Anitharavishankar, Centre for Women's Studies, |
| -                                  | Mangalore University                               |