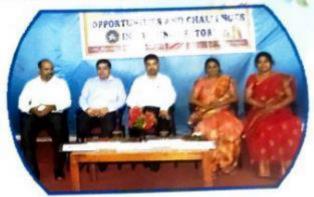

### UGC Sponsored One day commerce workshop- 11th September, 2017

| Name/Title of the Programme        | University level Commerce workshop on                |  |
|------------------------------------|------------------------------------------------------|--|
|                                    | Opportunities and Challenges in Banking Sector       |  |
|                                    |                                                      |  |
| Programmeorganised by department / | Department Commerce                                  |  |
| Club                               |                                                      |  |
| Date                               | 11 <sup>th</sup> September 2017                      |  |
| Place                              | College Auditorium                                   |  |
| Chief guest                        | Prof. GirishMadla, Asst. Professor, Sahyadri College |  |
|                                    | of engineering and Management, Mangalore             |  |
| Resource Persons                   | 1. Prof. GirishMadla, Asst. Professor, Sahyadri      |  |
|                                    | College of engineering and Management,               |  |
|                                    | Mangalore                                            |  |
|                                    | 2. Prof. Hydar Ali. GFGC Bantwal                     |  |
|                                    | 3. Prof. Ramesh K G, Asst. Professor, Sahyadri       |  |
|                                    | College of engineering and Management,               |  |
|                                    | Mangalore                                            |  |
|                                    | 4. Prof. Gayathri Shetty, Asst. Professor,           |  |
|                                    | Sahyadri College of engineering and                  |  |
|                                    | Management, Mangalore                                |  |
|                                    | 5. Prof. RashmiKodikal, Asst. Professor,             |  |
|                                    | Sahyadri College of engineering and                  |  |
|                                    | Management, Mangalore                                |  |
| Name of the staff in charge        | Mr. Girish Rao S                                     |  |

#### **COMMERCE WORKSHOP**

Resource persons: Prof. Girish Madla, Prof. Ramesh K.G., Prof. Gayathri Shetty, Prof. Rashmi Kodikal-Sahyadri College of Engineering & Management, Mangalore, Prof. Hydar Ali, GFGC Bantwal