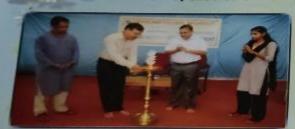

### One day University level seminar on Regional History- Recent Development

| Name/Title of the Programme             | University level seminar on Regional History-<br>Recent Development                                                                                                                                                           |
|-----------------------------------------|-------------------------------------------------------------------------------------------------------------------------------------------------------------------------------------------------------------------------------|
| Programmeorganised by department / Club | Department of History                                                                                                                                                                                                         |
| Date                                    | 18 <sup>th</sup> August 2017                                                                                                                                                                                                  |
| Place                                   | College Auditorium                                                                                                                                                                                                            |
| Chief guest                             | Dr. B. Jagadeesh Shetty, Principal, Poornaprajna                                                                                                                                                                              |
|                                         | College Udupi                                                                                                                                                                                                                 |
| Resource Persons                        | <ol> <li>Dr. RamadasPrabhu, Department of History<br/>PG Studies, Dr. G Shankar Women's First<br/>Grade College Udupi.</li> <li>Dr. Suresh Pai, Department of History, Govt.<br/>First Grade College, Thenkanidur.</li> </ol> |
| Name of the staff in charge             | Prof. Gurumurthy K K                                                                                                                                                                                                          |

#### Programme Schedule

8:30 to 9:30

Ragistration

0.80 to 10.80

Inauguration: Dr. B. Jagudeesh Shetty, Principal, PoornaPrajna Collega, Udupi

Guest of Honour: Prof. Samuel, K.Samuel, Principal, Crossland College , Brohmavar