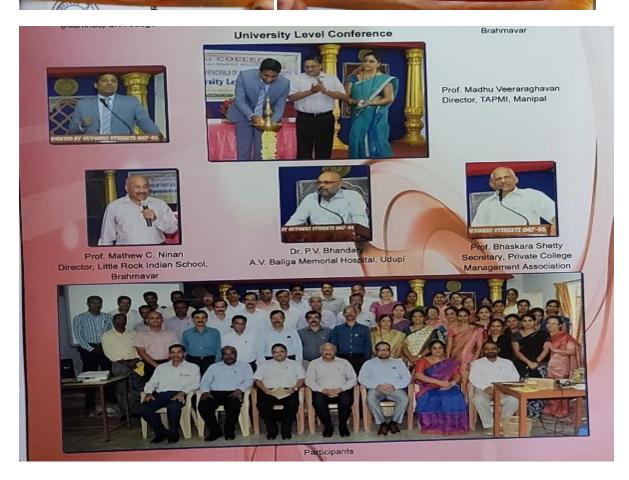

ector Madhu Veeraraghavan said that lack of communication skills, punctuality, decent and general knowledge among students studying in commerce or B schools are depriving them of employment. Diti Bhasha spoke at Kausland College, Brahmavara on Wednesday, in collaboration with First Grade College Association of Mangalore University and Cross Land College, Brahmavara to inaugurate a UGC sponsored one-day workshop for the principals of private colleges of Mangalore University on the topic of Changing Paradigms in Administration of Higher Educational Institutions. Prof. Samuel K Samuel, presided over the Programme

Brahmavar Little Rock Indian School Director Prof. Mathew C Ninan, who came as resource persons, and Dr. PV Bhandari, psychiatrist, Udupi, spoke on the topic of stress relief.















2018-19

### One day workshop on Women and Media

| Name/Title of the Programme        | University level workshop on Women and Media       |
|------------------------------------|----------------------------------------------------|
| Programmeorganised by department / | Department of Social Science                       |
| Club                               |                                                    |
| Date                               | 13 <sup>th</sup> March 2019                        |
| Place                              | College Auditorium                                 |
| Chief guest                        | Dr. Anitharavishankar, Centre for Women's Studies, |
| -                                  | Mangalore University                               |
| Re