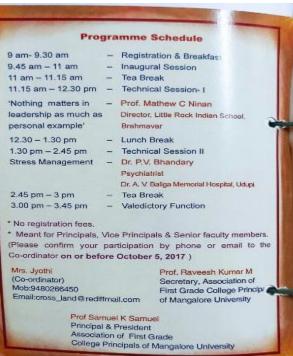

irector Madhu Veeraraghavan said that lack of communication skills, punctuality, decent and general knowledge among students studying in commerce or B schools are depriving them of employment. Diti Bhasha spoke at Kausland College, Brahmavara on Wednesday, in collaboration with First Grade College Association of Mangalore University and Cross Land College, Brahmavara to inaugurate a UGC sponsored one-day workshop for the principals of private colleges of Mangalore University on the topic of Changing Paradigms in Administration of Higher Educational Institutions. Prof. Samuel K Samuel, presided over the Programme

Brahmavar Little Rock Indian School Director Prof. Mathew C Ninan, who came as resource persons, and Dr. PV Bhandari, psychiatrist, Udupi, spoke on the topic of stress relief.















2018-19

### One day workshop on Women and Media

| Name/Title of the Programme        | University level workshop on Women and Media       |
|------------------------------------|----------------------------------------------------|
| Programmeorganised by department / | Department of Social Science                       |
| Club                               |                                                    |
| Date                               | 13 <sup>th</sup> March 2019                        |
| Place                              | College Auditorium                                 |
| Chief guest                        | Dr. Anitharavishankar, Centre for Women's Studies, |
| -                                  | Mangalore University                               |
|