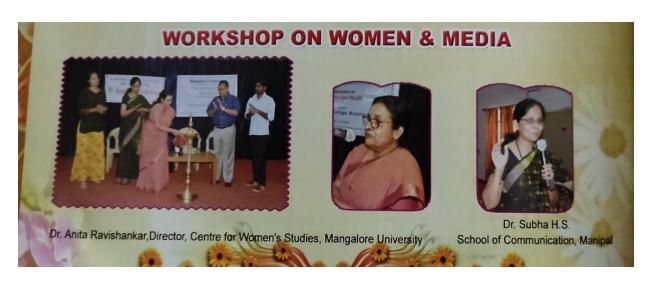

#### DEPARTMENT OF SOCIAL SCIENCE

UGC Sponsored University Level History Seminar

Inauguration by Dr. Jagadish Shetty Principal, P.P.C. Udupi.

Dr. Ramdas Prabhu Dr. G. Shankar Government Women's First Grade College and Post Graduate Study Centre,