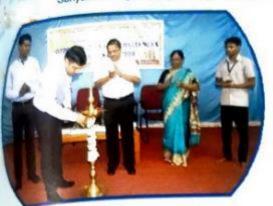

### UGC Sponsored One day commerce workshop- 11th September, 2017

| Name/Title of the Programme        | University level Commerce workshop on                |  |
|------------------------------------|------------------------------------------------------|--|
|                                    | Opportunities and Challenges in Banking Sector       |  |
|                                    |                                                      |  |
| Programmeorganised by department / | Department Commerce                                  |  |
| Club                               |                                                      |  |
| Date                               | 11 <sup>th</sup> September 2017                      |  |
| Place                              | College Auditorium                                   |  |
| Chief guest                        | Prof. GirishMadla, Asst. Professor, Sahyadri College |  |
|                                    | of engineering and Management, Mangalore             |  |
| Resource Persons                   | 1. Prof. GirishMadla, Asst. Professor, Sahyadri      |  |
|                                    | College of engineering and Management,               |  |
|                                    | Mangalore                                            |  |
|                                    | 2. Prof. Hydar Ali. GFGC Bantwal                     |  |
|                                    | 3. Prof. Ramesh K G, Asst. Professor, Sahyadri       |  |
|                                    | College of engineering and Management,               |  |
|                                    | Mangalore                                            |  |
|                                    | 4. Prof. Gayathri Shetty, Asst. Professor,           |  |
|                                    | Sahyadri College of engineering and                  |  |
|                                    | Management, Mangalore                                |  |
|                                    | 5. Prof. RashmiKodikal, Asst. Professor,             |  |
|                                    | Sahyadri College of engineering and                  |  |
|                                    | Management, Mangalore                                |  |
| Name of the staff in charge        | Mr. Girish Rao S                                     |  |

#### CROSSLAND COLLEGE, BRAHMAVAR-576213

Department of Commerce

Organize UGC Sponsored One Day Commerce Workshop on Opportunities and Challenges in Banking Sector

DATE:

Monday, 11th September 2017

VENUE:

The Annexe