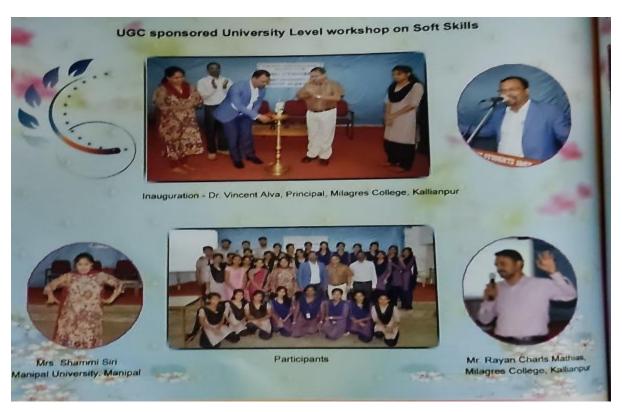

#### **UGC sponsored University Level Workshop on Soft Skills**

| Name/Title of the Programme             | University level seminar on Soft Skills                                                                                                                                                                          |  |
|-----------------------------------------|------------------------------------------------------------------------------------------------------------------------------------------------------------------------------------------------------------------|--|
| Programmeorganised by department / Club | Department Rural Development                                                                                                                                                                                     |  |
| Date                                    | 19 <sup>th</sup> August 2017                                                                                                                                                                                     |  |
| Place                                   | College Auditorium                                                                                                                                                                                               |  |
| Chief guest                             | Dr. Vincent Alva, Principal, Milagres College,                                                                                                                                                                   |  |
|                                         | Kalliyanpura                                                                                                                                                                                                     |  |
| Resource Persons                        | <ol> <li>Ms. ShammiShiri, Senior Grade Lecturer,<br/>Department of Public Health, Manipal<br/>University</li> <li>Mr. Rayan C Mathias, Asst. Prof. in social<br/>Work, Milagres College Kalliyanpura.</li> </ol> |  |
| Name of the staff in charge             | Dr. Robert Clive                                                                                                                                                                                                 |  |

#### Programme Schedule 9.30-9.45 Registration 9.45-10.15 Inauguration - Dr. Vincent Alva, Principal, Milagres College, Kallianpur 10.15-11.15 Session 1- Self Motivation - Mrs. Shammy Shiri, Senior Grade Lecturer, Dept.of Public Health, Manipal University 11.15-11-30 11.30-1.00 Session 2 -Leadership and team work - Mrs. Shammy Shiri, Senior Grade Lecturer, Dept. Of Public Health, Manipal University 1.00-1.45 1.45-3.00 Session 3- Listening Skills - Mr. Rayan C Mathias, Asst. Prof. in Social Work, Milagres College, Kallianpur 3.00-3.30 Valedictory