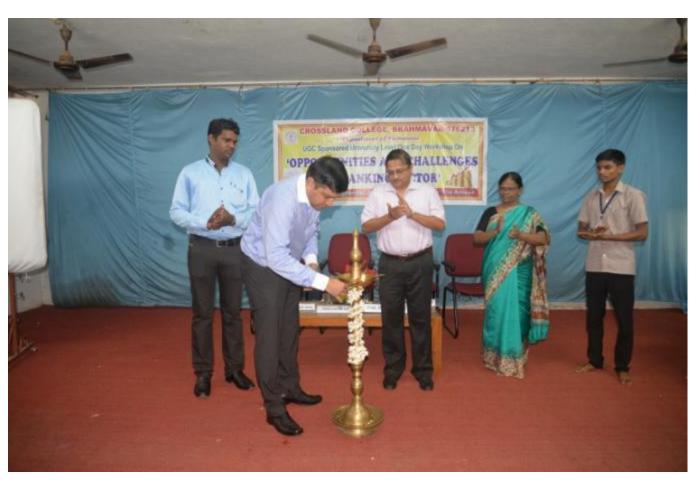

### UGC Sponsored One day commerce workshop- 11th September, 2017

| Name/Title of the Programme        | University level Commerce workshop on                |  |
|------------------------------------|------------------------------------------------------|--|
|                                    | Opportunities and Challenges in Banking Sector       |  |
|                                    |                                                      |  |
| Programmeorganised by department / | Department Commerce                                  |  |
| Club                               |                                                      |  |
| Date                               | 11 <sup>th</sup> September 2017                      |  |
| Place                              | College Auditorium                                   |  |
| Chief guest                        | Prof. GirishMadla, Asst. Professor, Sahyadri College |  |
|                                    | of engineering and Management, Mangalore             |  |
| Resource Persons                   | 1. Prof. GirishMadla, Asst. Professor, Sahyadri      |  |
|                                    | College of engineering and Management,               |  |
|                                    | Mangalore                                            |  |
|                                    | 2. Prof. Hydar Ali. GFGC Bantwal                     |  |
|                                    | 3. Prof. Ramesh K G, Asst. Professor, Sahyadri       |  |
|                                    | College of engineering and Management,               |  |
|                                    | Mangalore                                            |  |
|                                    | 4. Prof. Gayathri Shetty, Asst. Professor,           |  |
|                                    | Sahyadri College of engineering and                  |  |
|                                    | Management, Mangalore                                |  |
|                                    | 5. Prof. RashmiKodikal, Asst. Professor,             |  |
|                                    | Sahyadri College of engineering and                  |  |
|                                    | Management, Mangalore                                |  |
| Name of the staff in charge        | Mr. Girish Rao S                                     |  |

#### **COMMERCE WORKSHOP**

Resource persons: Prof. Girish Madla, Prof. Ramesh K.G., Prof. Gayathri Shetty, Prof. Rashmi Kodikal-Sahyadri College of Engineering & Management, Mangalore, Prof. Hydar Ali, GFGC Bantwal