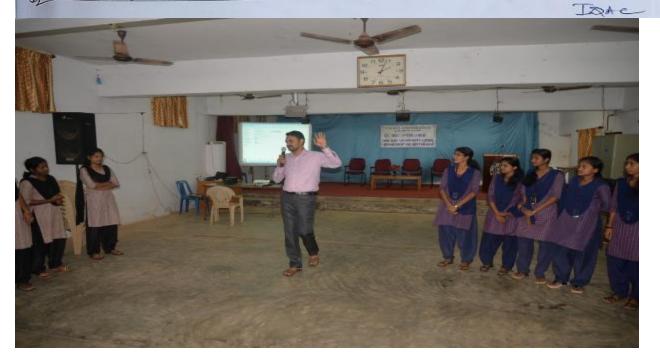

#### **UGC sponsored University Level Workshop on Soft Skills**

| Name/Title of the Programme             | University level seminar on Soft Skills                                                                                                                                                                          |  |
|-----------------------------------------|------------------------------------------------------------------------------------------------------------------------------------------------------------------------------------------------------------------|--|
| Programmeorganised by department / Club | Department Rural Development                                                                                                                                                                                     |  |
| Date                                    | 19 <sup>th</sup> August 2017                                                                                                                                                                                     |  |
| Place                                   | College Auditorium                                                                                                                                                                                               |  |
| Chief guest                             | Dr. Vincent Alva, Principal, Milagres College,                                                                                                                                                                   |  |
|                                         | Kalliyanpura                                                                                                                                                                                                     |  |
| Resource Persons                        | <ol> <li>Ms. ShammiShiri, Senior Grade Lecturer,<br/>Department of Public Health, Manipal<br/>University</li> <li>Mr. Rayan C Mathias, Asst. Prof. in social<br/>Work, Milagres College Kalliyanpura.</li> </ol> |  |
| Name of the staff in charge             | Dr. Robert Clive                                                                                                                                                                                                 |  |

#### Programme Schedule 9.30-9.45 Registration 9.45-10.15 Inauguration - Dr. Vincent Alva, Principal, Milagres College, Kallianpur 10.15-11.15 Session 1- Self Motivation - Mrs. Shammy Shiri, Senior Grade Lecturer, Dept.of Public Health, Manipal University 11.15-11-30 11.30-1.00 Session 2 -Leadership and team work - Mrs. Shammy Shiri, Senior Grade Lecturer, Dept. Of Public Health, Manipal University 1.00-1.45 1.45-3.00 Session 3- Listening Skills - Mr. Rayan C Mathias, Asst. Prof. in Social Work, Milagres College, Kallianpur 3.00-3.30 Valedictory