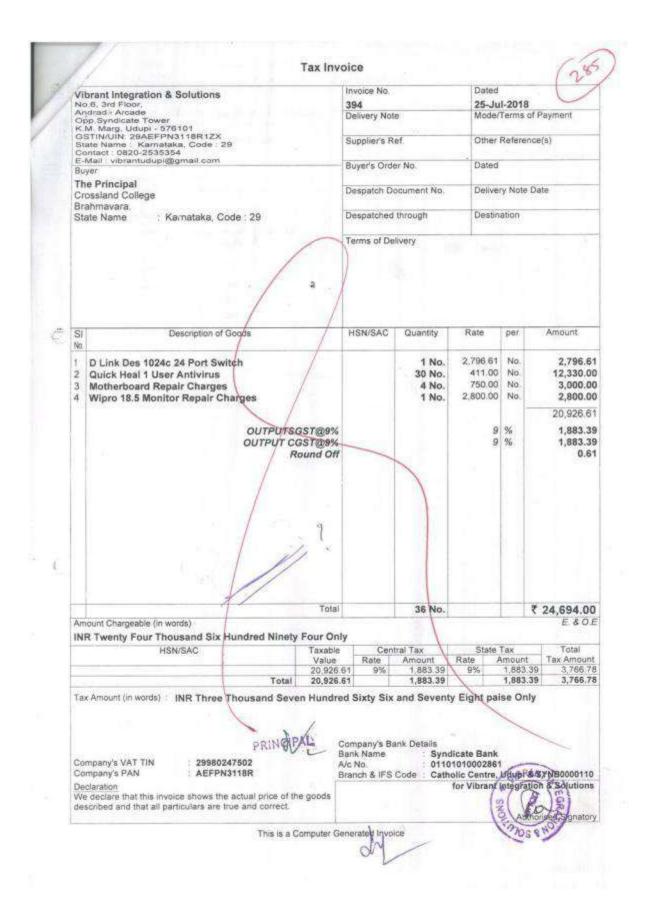

# 4.4.1(QnM): Percentage of expenditure incurred on maintenance of infrastructure (Physical and academic support facilities) excluding salary component during the last five years

| SI. No. | Particulars Samples                                                                                       |
|---------|-----------------------------------------------------------------------------------------------------------|
| 1       | Audited statement of Maintenance of Infrastructure – year wise                                            |
| 2       | Related bills I Certified that all the evidence included in this document is authentic and duly verified. |

**List of Supporting Enclosures** 