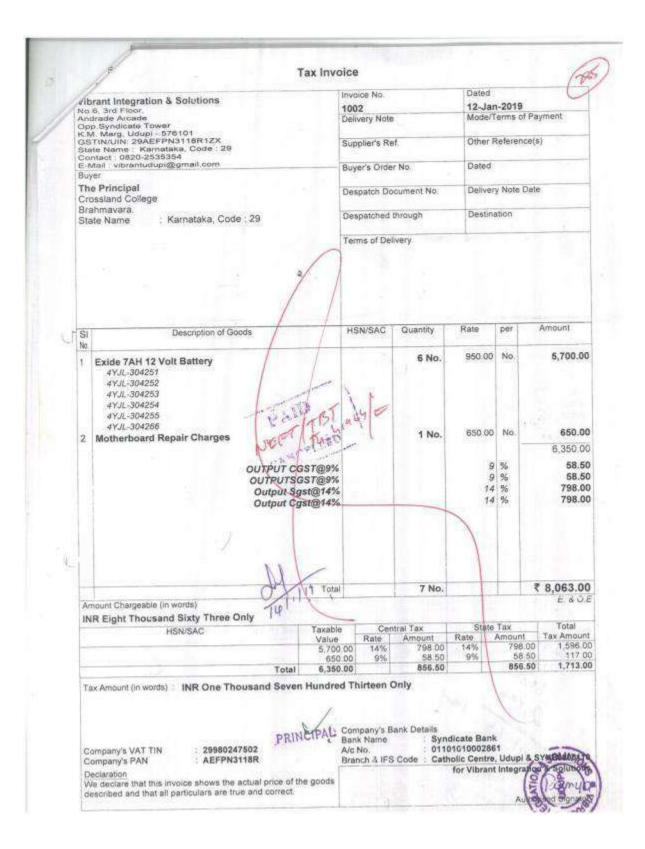

# 4.4.1(QnM): Percentage of expenditure incurred on maintenance of infrastructure (Physical and academic support facilities) excluding salary component during the last five years

| SI. No. | Particulars Samples                                                                                       |
|---------|-----------------------------------------------------------------------------------------------------------|
| 1       | Audited statement of Maintenance of Infrastructure – year wise                                            |
| 2       | Related bills I Certified that all the evidence included in this document is authentic and duly verified. |

**List of Supporting Enclosures** 