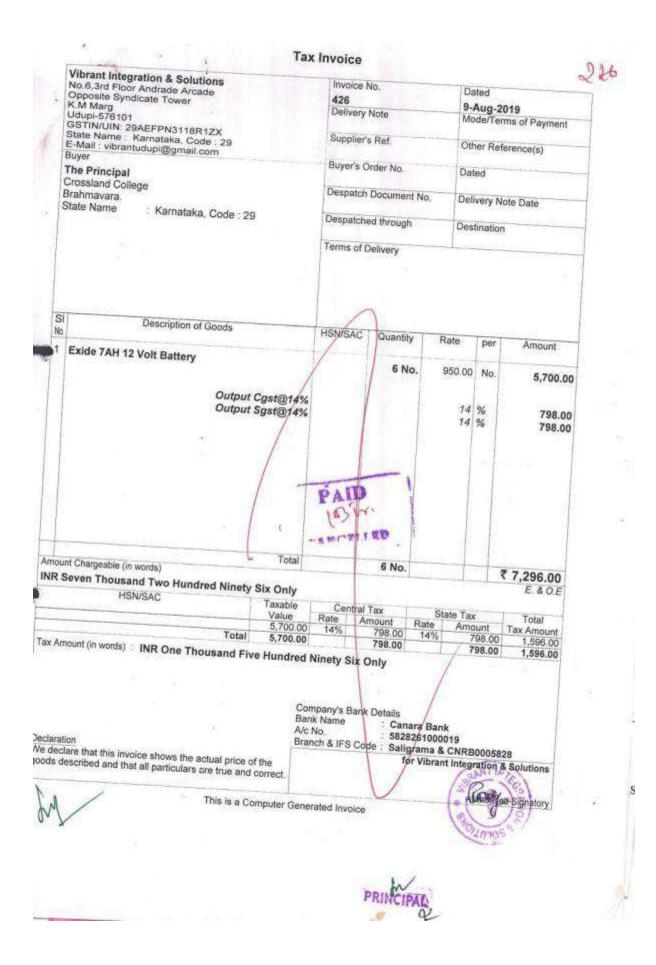

# 4.4.1(QnM): Percentage of expenditure incurred on maintenance of infrastructure (Physical and academic support facilities) excluding salary component during the last five years

| SI. No. | Particulars Samples                                                                                       |
|---------|-----------------------------------------------------------------------------------------------------------|
| 1       | Audited statement of Maintenance of Infrastructure – year wise                                            |
| 2       | Related bills I Certified that all the evidence included in this document is authentic and duly verified. |

**List of Supporting Enclosures** 