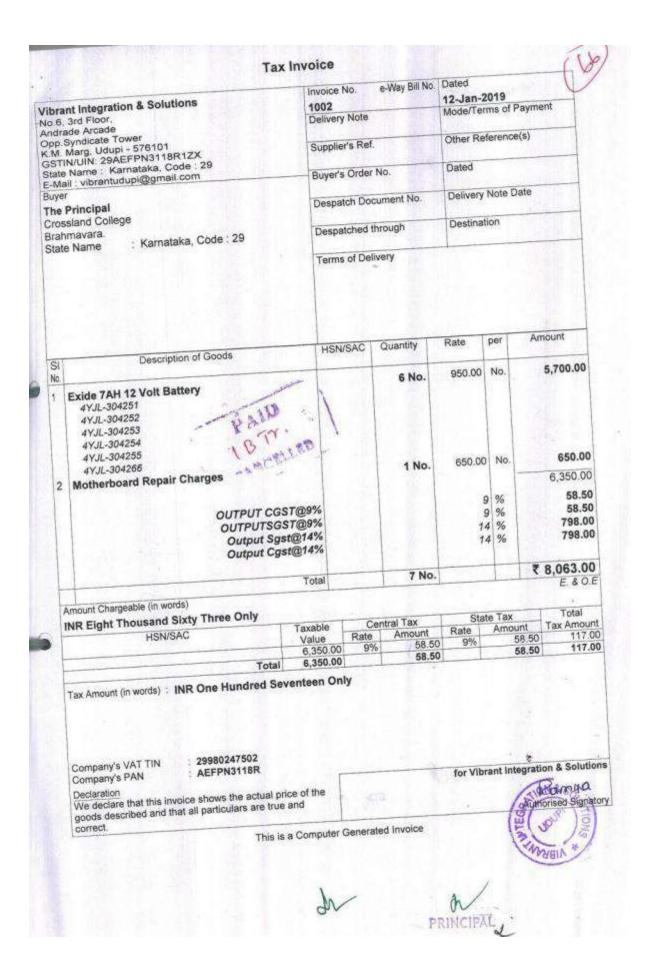

# 4.4.1(QnM): Percentage of expenditure incurred on maintenance of infrastructure (Physical and academic support facilities) excluding salary component during the last five years

| SI. No. | Particulars Samples                                                                                       |
|---------|-----------------------------------------------------------------------------------------------------------|
| 1       | Audited statement of Maintenance of Infrastructure – year wise                                            |
| 2       | Related bills I Certified that all the evidence included in this document is authentic and duly verified. |

**List of Supporting Enclosures** 