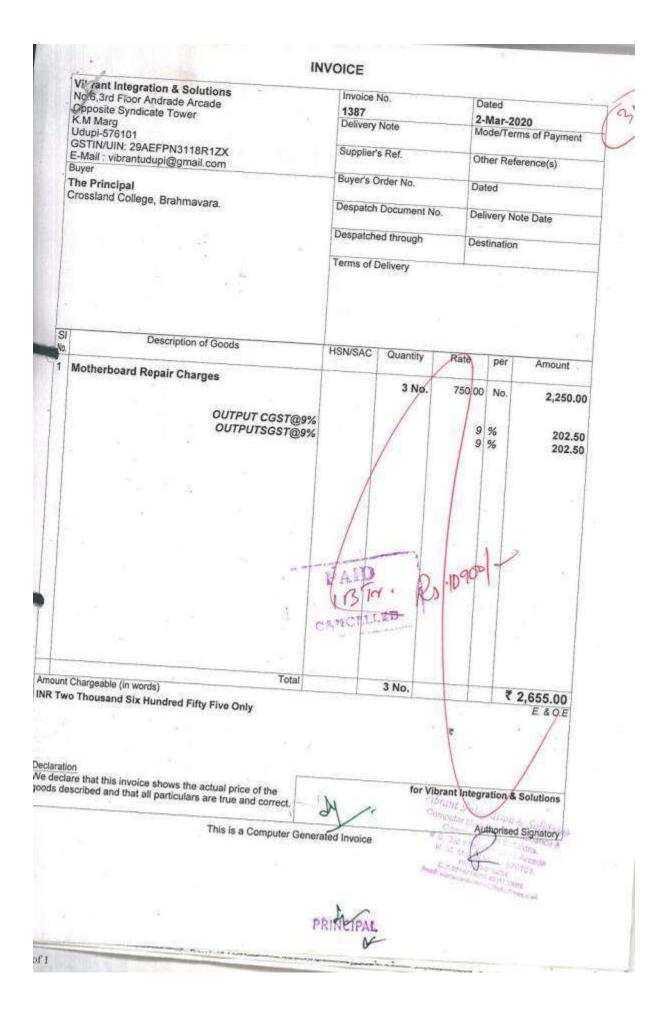

9% 15,520.40 OUTPUTSGST@9% 9 % 798.34 Output Cgst@14% 9 % Output Sgst@14% 798.34 Less : 14 % 931.00 Round Off FAID 14 % 931.00 (-)0.08 10 Amount Chargeable (in words) Total 28 No. INR Eighteen Thousand Nine Hundred Seventy Nine Only ₹ 18,979.00 E & O.E Taxable Central Tax Value 15,520.40 State Tax Rate Amount Total Rate Amount 798.34 9% Tax Amount 1,596 68 Tax Amount (in words) : INR One Thousand Five Hundred Ninety Six and Sixty Eight paise Only 798.34 Total 1,596.68 Company's Bank Details Bank Name Canara Bank A/c No. 5828261000019 Declaration Branch & IFS Code Saligrama & CNRB0005828 We declare that this invoice shows the actual price of the goods described and that all particulars are true and for Vibrant Integration & Solutions This is a Computer Generated Invoice PRINCIPAL,











## Maintenace Bills for 2020-21

|                                                                  |                                                                              |                                                                                     |