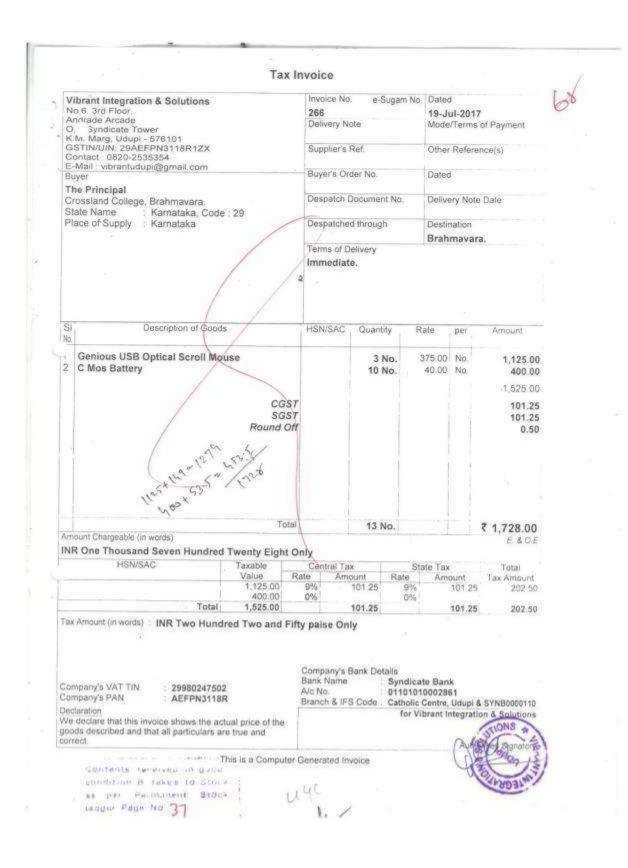

Thousand Seven Hundred Twenty Eight Only HSN/SAC Taxable Central Tax State Tax Total Value Rate Rate Amount Amount 101.25 Tax Amount 1,125.00 9% 9% 101 25 202 50 400.00 0% 0% Total 1,525.00 101.25 101.25 202.50 Tax Amount (in words) : INR Two Hundred Two and Fifty paise Only Company's Bank Details Bank Name Sy Syndicate Bank 01101010002861 Company's VAT TIN : 29980247502 A/c No. Company's PAN AEFPN3118R Catholic Centre, Udupi & SYNB0000110 for Vibrant Integration & Solutions Branch & IFS Code Declaration We declare that this invoice shows the actual price of the goods described and that all particulars are true and ONS correct. ------ This is a Computer Generated Invoice Contents received in good condition if takes to Store as par Permanent Stooy LADER PEON NO 37 Date: Bignatura PRICEPAL













## Maintenace Bills for 2018-19

|             |                                                                                                              |                                                                                                                                                                                                                                                                        |                                                                                                                                                                                                                                                                                            | ( 14