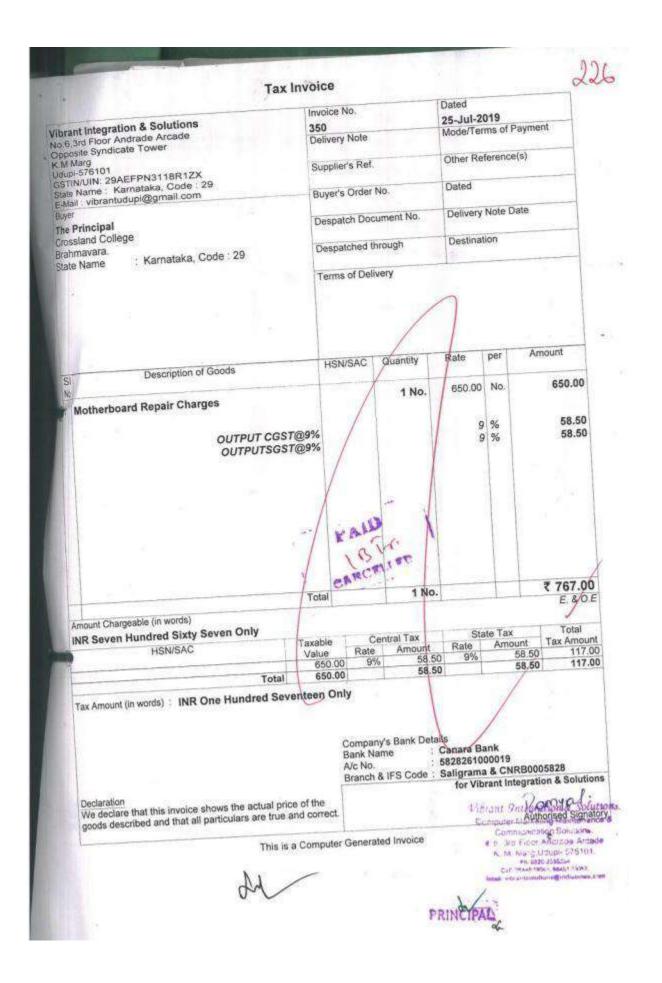

# 4.4.1(QnM): Percentage of expenditure incurred on maintenance of infrastructure (Physical and academic support facilities) excluding salary component during the last five years

| SI. No. | Particulars Samples                                                                                       |
|---------|-----------------------------------------------------------------------------------------------------------|
| 1       | Audited statement of Maintenance of Infrastructure – year wise                                            |
| 2       | Related bills I Certified that all the evidence included in this document is authentic and duly verified. |

**List of Supporting Enclosures** 