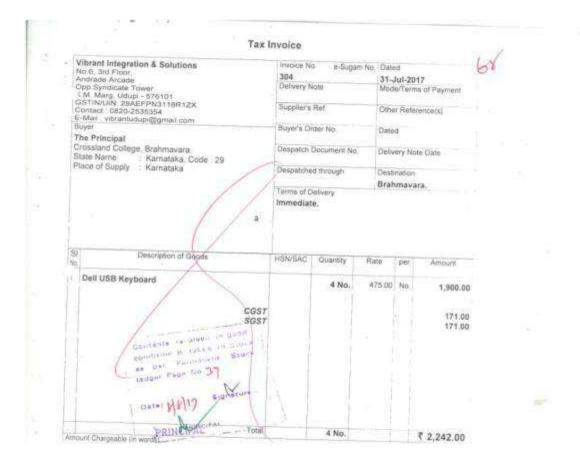

# 4.4.1(QnM): Percentage of expenditure incurred on maintenance of infrastructure (Physical and academic support facilities) excluding salary component during the last five years

| SI. No. | Particulars Samples                                                                                       |
|---------|-----------------------------------------------------------------------------------------------------------|
| 1       | Audited statement of Maintenance of Infrastructure – year wise                                            |
| 2       | Related bills I Certified that all the evidence included in this document is authentic and duly verified. |

**List of Supporting Enclosures** 