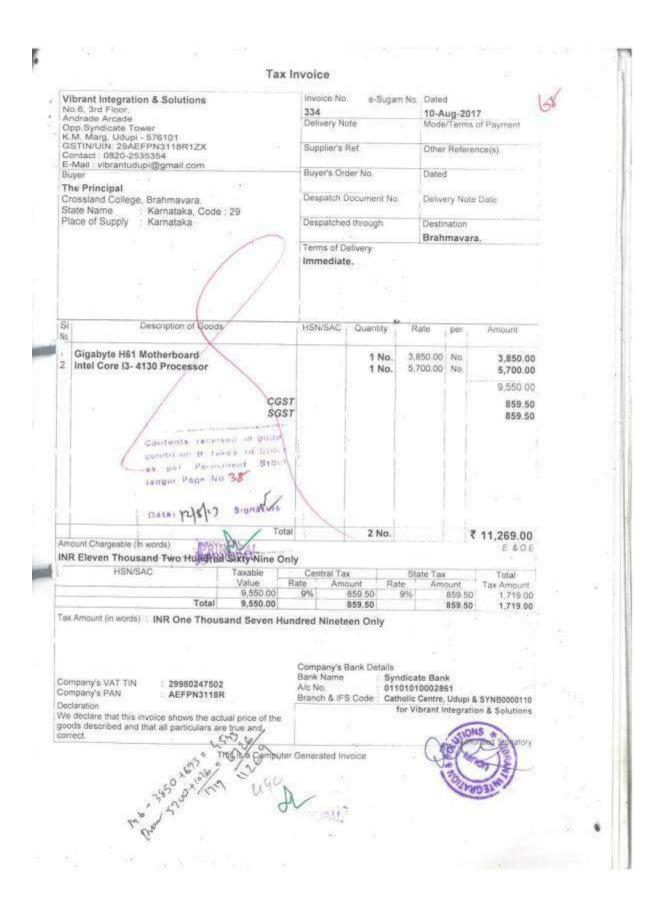

sand Seven Hundred Twenty Eight Only HSN/SAC Taxable Central Tax State Tax Total Value Rate Rate Amount Amount 101.25 Tax Amount 1,125.00 9% 9% 101 25 202 50 400.00 0% 0% Total 1,525.00 101.25 101.25 202.50 Tax Amount (in words) : INR Two Hundred Two and Fifty paise Only Company's Bank Details Bank Name Sy Syndicate Bank 01101010002861 Company's VAT TIN : 29980247502 A/c No. Company's PAN AEFPN3118R Catholic Centre, Udupi & SYNB0000110 for Vibrant Integration & Solutions Branch & IFS Code Declaration We declare that this invoice shows the actual price of the goods described and that all particulars are true and ONS correct. ------ This is a Computer Generated Invoice Contents received in good condition if takes to Store as par Permanent Stooy LADER PEON NO 37 Date: Bignatura PRICEPAL













## Maintenace Bills for 2018-19

|             |                                                                                                              |                                                                                                                                                                                                                                                                        |                                                                                                                                                                                                                                                                                            | ( 14