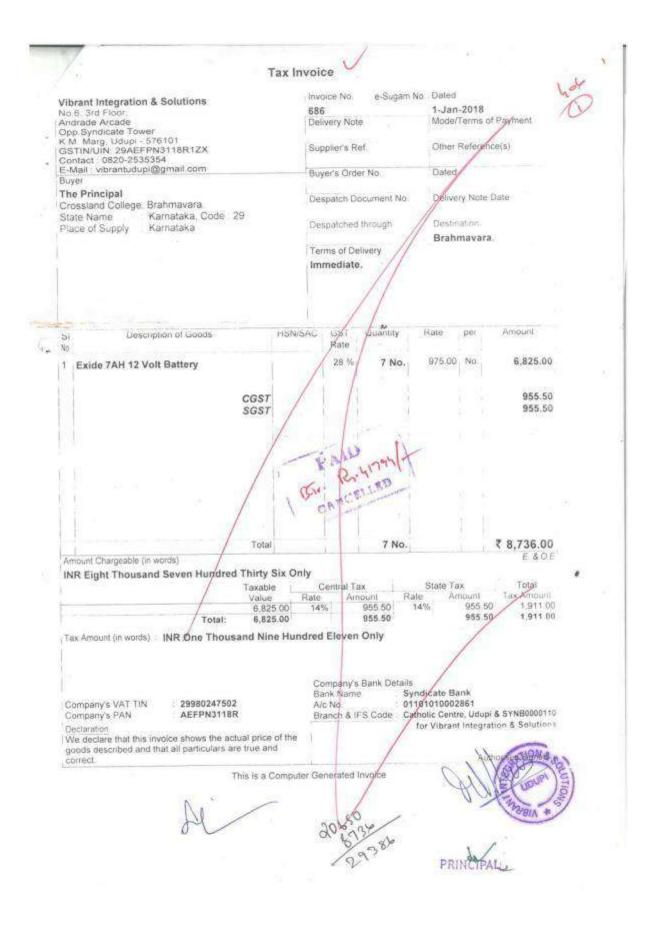

# 4.4.1(QnM): Percentage of expenditure incurred on maintenance of infrastructure (Physical and academic support facilities) excluding salary component during the last five years

| SI. No. | Particulars Samples                                                                                       |
|---------|-----------------------------------------------------------------------------------------------------------|
| 1       | Audited statement of Maintenance of Infrastructure – year wise                                            |
| 2       | Related bills I Certified that all the evidence included in this document is authentic and duly verified. |

**List of Supporting Enclosures** 