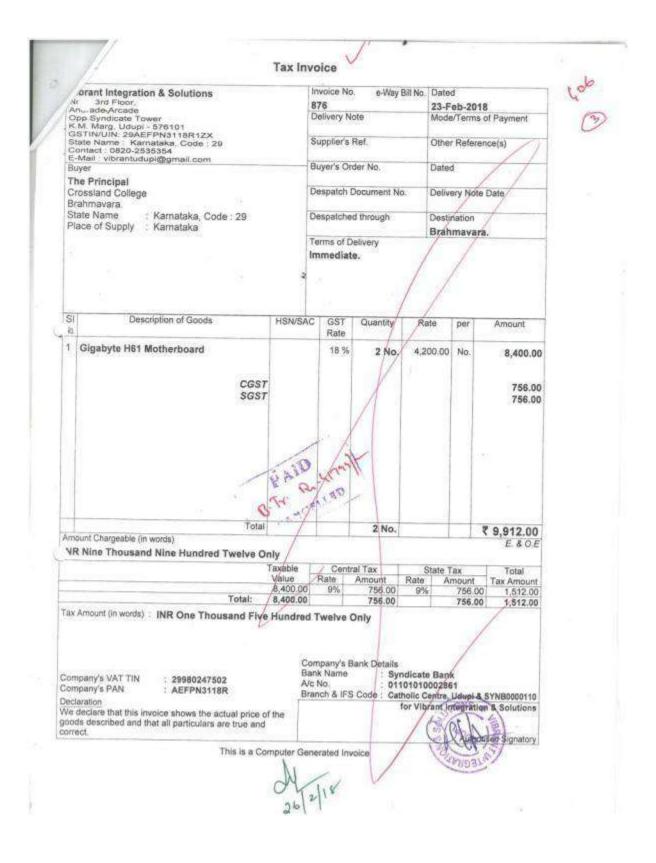

e 7AH 12 Volt Battery 273.00 CGST 273.00 SGST 0 60 AS) e 10 HEF ₹ 2,496.00 2 No. Total E & O.E Amount Chargeable (in words) NR Two Thousand Four Hundred Ninety Six Only State Tax Total Central Tax Taxable Rate Tax Amount Rate Amount 273.00 Amount Value 273.00 548.00 1,950.00 14% 14% 273.00 546.00 273.00 Total: 1,950.00 Tax Amount (in words) : INR Five Hundred Forty Six Only Company's Bank Details Bank Name : Sy Syndicate Bank 01101010002861 29980247502 Company's VAT TIN A/c No. Branch & IFS Code : AEFPN3118R Catholic Centre, Udupi & SYNB0000110 Company's PAN for Vibrant Integration & Solutions Declaration We declare that this involce shows the actual price of the goods described and that all particulars are true and Indiand Signatory correct. This is a Computer Generated Invoice 18 2 6





|