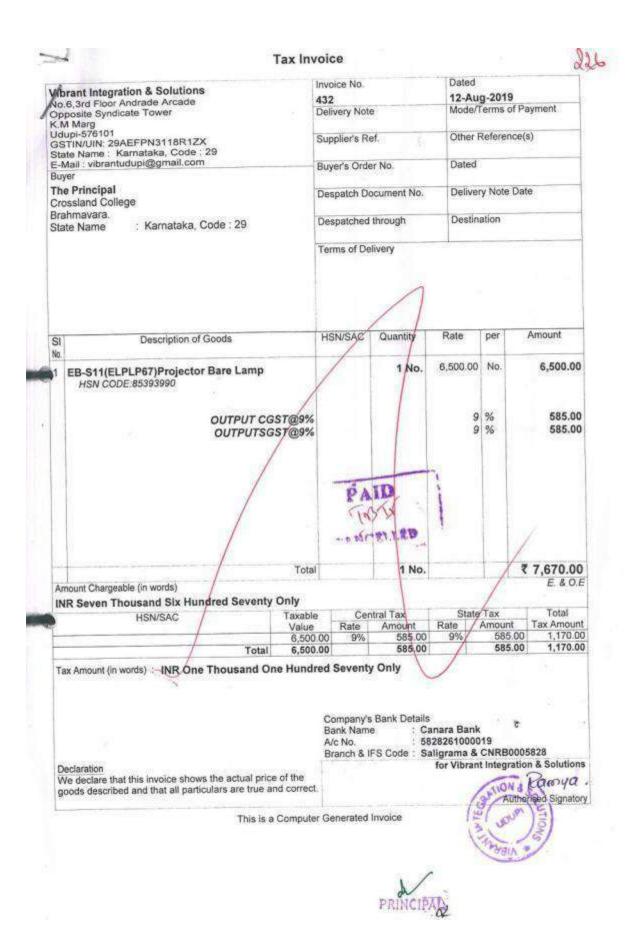

# 4.4.1(QnM): Percentage of expenditure incurred on maintenance of infrastructure (Physical and academic support facilities) excluding salary component during the last five years

| SI. No. | Particulars Samples                                                                                       |
|---------|-----------------------------------------------------------------------------------------------------------|
| 1       | Audited statement of Maintenance of Infrastructure – year wise                                            |
| 2       | Related bills I Certified that all the evidence included in this document is authentic and duly verified. |

**List of Supporting Enclosures** 