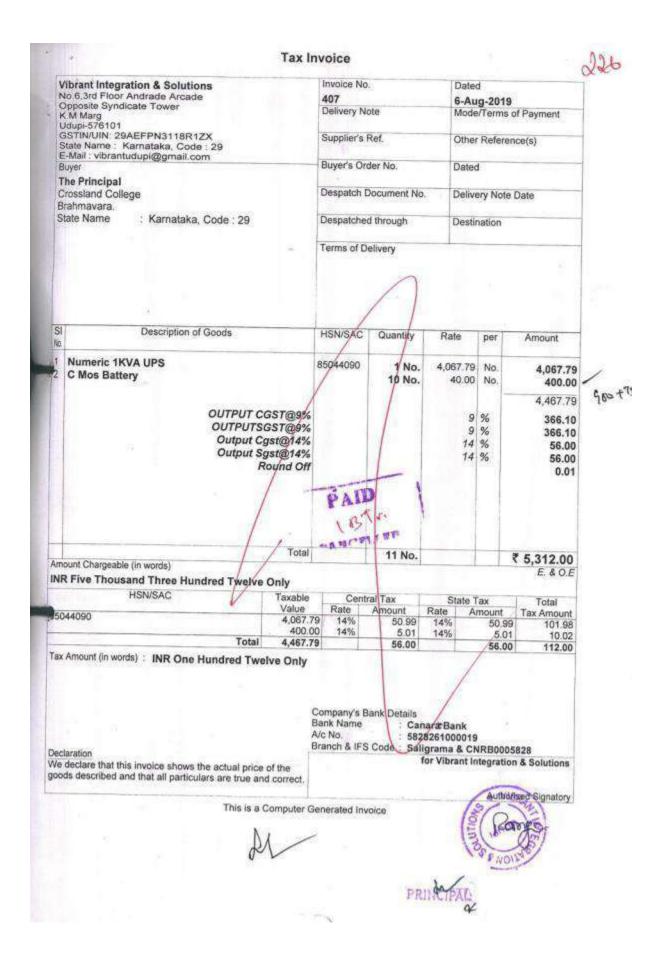

GST@9% 15,520.40 OUTPUTSGST@9% 9 % 798.34 Output Cgst@14% 9 % Output Sgst@14% 798.34 Less : 14 % 931.00 Round Off FAID 14 % 931.00 (-)0.08 10 Amount Chargeable (in words) Total 28 No. INR Eighteen Thousand Nine Hundred Seventy Nine Only ₹ 18,979.00 E & O.E Taxable Central Tax Value 15,520.40 State Tax Rate Amount Total Rate Amount 798.34 9% Tax Amount 1,596 68 Tax Amount (in words) : INR One Thousand Five Hundred Ninety Six and Sixty Eight paise Only 798.34 Total 1,596.68 Company's Bank Details Bank Name Canara Bank A/c No. 5828261000019 Declaration Branch & IFS Code Saligrama & CNRB0005828 We declare that this invoice shows the actual price of the goods described and that all particulars are true and for Vibrant Integration & Solutions This is a Computer Generated Invoice PRINCIPAL,











## Maintenace Bills for 2020-21

|                                                                  |                                                                              |                                                                                     |