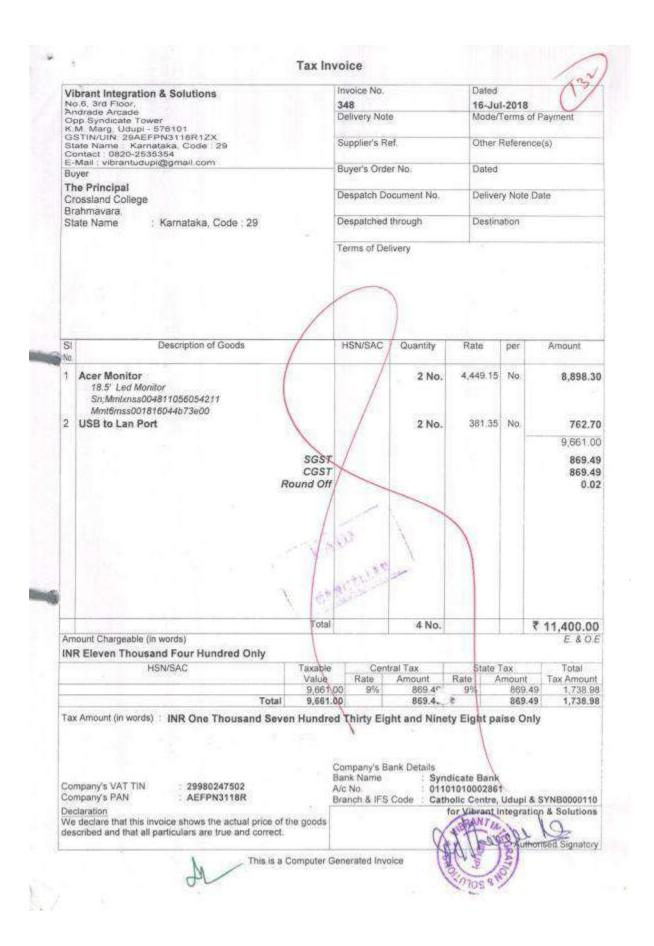

# 4.4.1(QnM): Percentage of expenditure incurred on maintenance of infrastructure (Physical and academic support facilities) excluding salary component during the last five years

| SI. No. | Particulars Samples                                                                                       |
|---------|-----------------------------------------------------------------------------------------------------------|
| 1       | Audited statement of Maintenance of Infrastructure – year wise                                            |
| 2       | Related bills I Certified that all the evidence included in this document is authentic and duly verified. |

**List of Supporting Enclosures** 