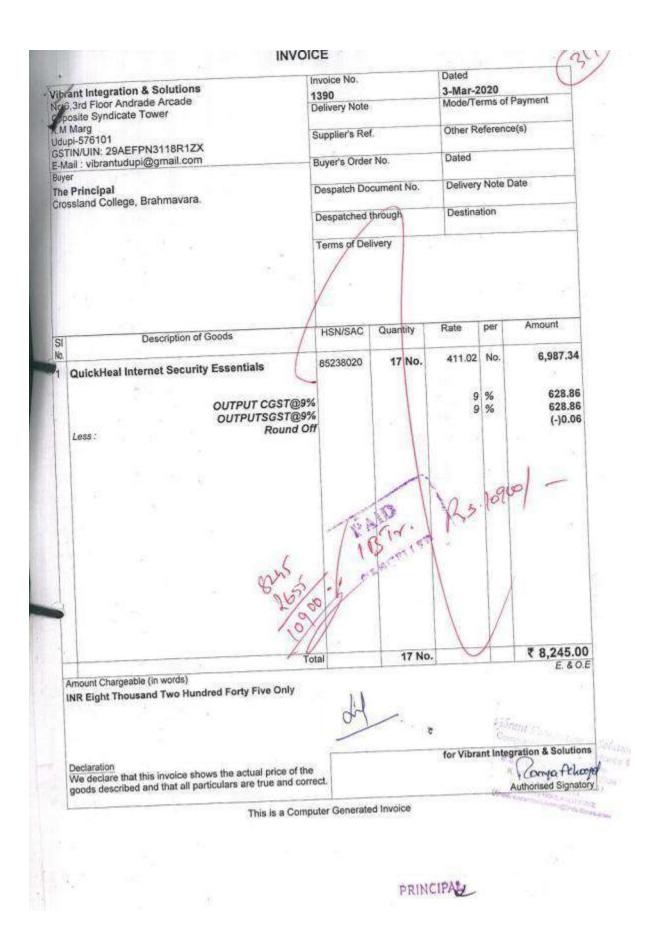

T@9% 15,520.40 OUTPUTSGST@9% 9 % 798.34 Output Cgst@14% 9 % Output Sgst@14% 798.34 Less : 14 % 931.00 Round Off FAID 14 % 931.00 (-)0.08 10 Amount Chargeable (in words) Total 28 No. INR Eighteen Thousand Nine Hundred Seventy Nine Only ₹ 18,979.00 E & O.E Taxable Central Tax Value 15,520.40 State Tax Rate Amount Total Rate Amount 798.34 9% Tax Amount 1,596 68 Tax Amount (in words) : INR One Thousand Five Hundred Ninety Six and Sixty Eight paise Only 798.34 Total 1,596.68 Company's Bank Details Bank Name Canara Bank A/c No. 5828261000019 Declaration Branch & IFS Code Saligrama & CNRB0005828 We declare that this invoice shows the actual price of the goods described and that all particulars are true and for Vibrant Integration & Solutions This is a Computer Generated Invoice PRINCIPAL,











## Maintenace Bills for 2020-21

|                                                                  |                                                                              |                                                                                     |