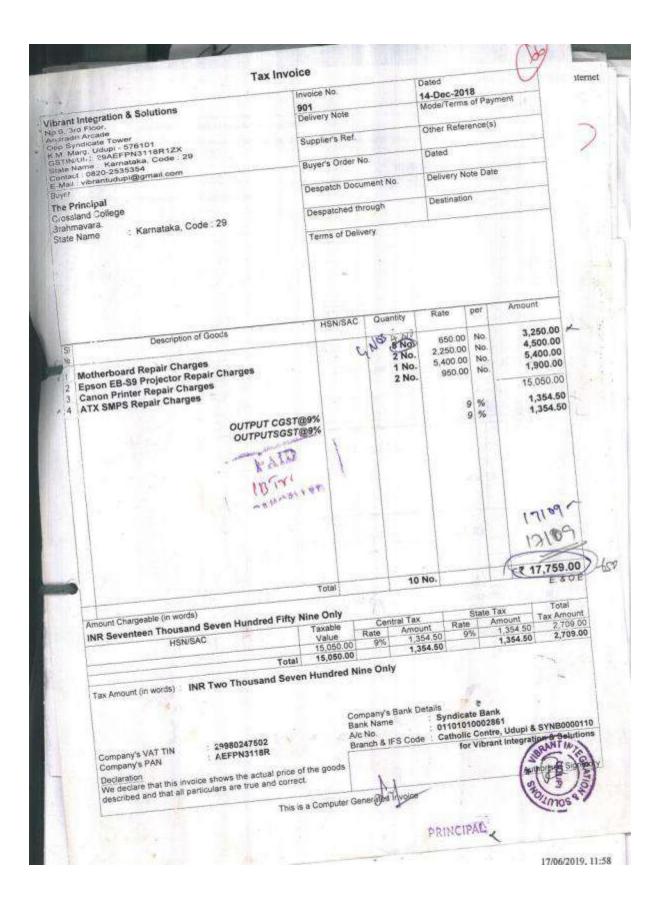

# 4.4.1(QnM): Percentage of expenditure incurred on maintenance of infrastructure (Physical and academic support facilities) excluding salary component during the last five years

| SI. No. | Particulars Samples                                                                                       |
|---------|-----------------------------------------------------------------------------------------------------------|
| 1       | Audited statement of Maintenance of Infrastructure – year wise                                            |
| 2       | Related bills I Certified that all the evidence included in this document is authentic and duly verified. |

**List of Supporting Enclosures** 