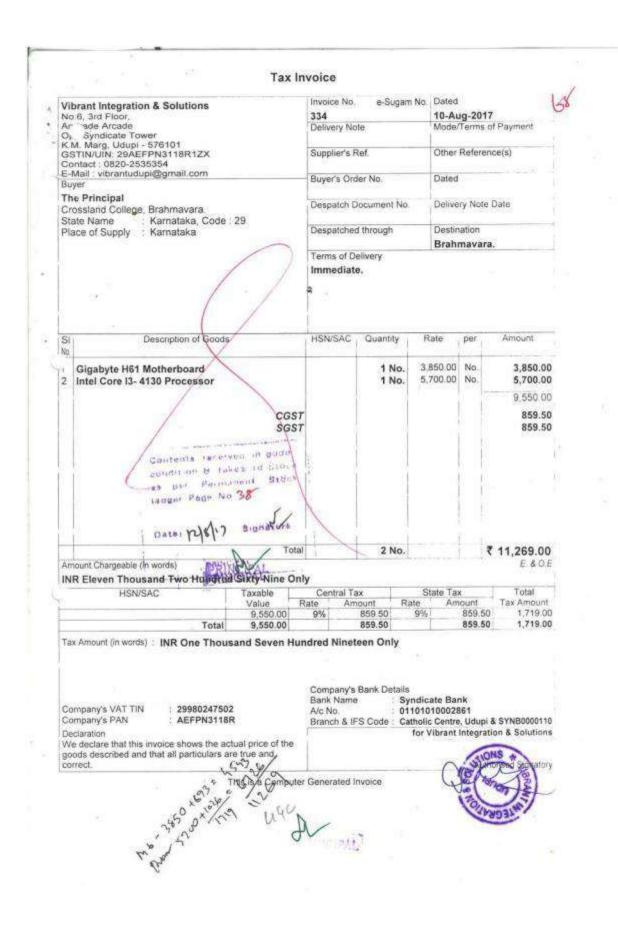

# 4.4.1(QnM): Percentage of expenditure incurred on maintenance of infrastructure (Physical and academic support facilities) excluding salary component during the last five years

| SI. No. | Particulars Samples                                                                                       |
|---------|-----------------------------------------------------------------------------------------------------------|
| 1       | Audited statement of Maintenance of Infrastructure – year wise                                            |
| 2       | Related bills I Certified that all the evidence included in this document is authentic and duly verified. |

**List of Supporting Enclosures** 