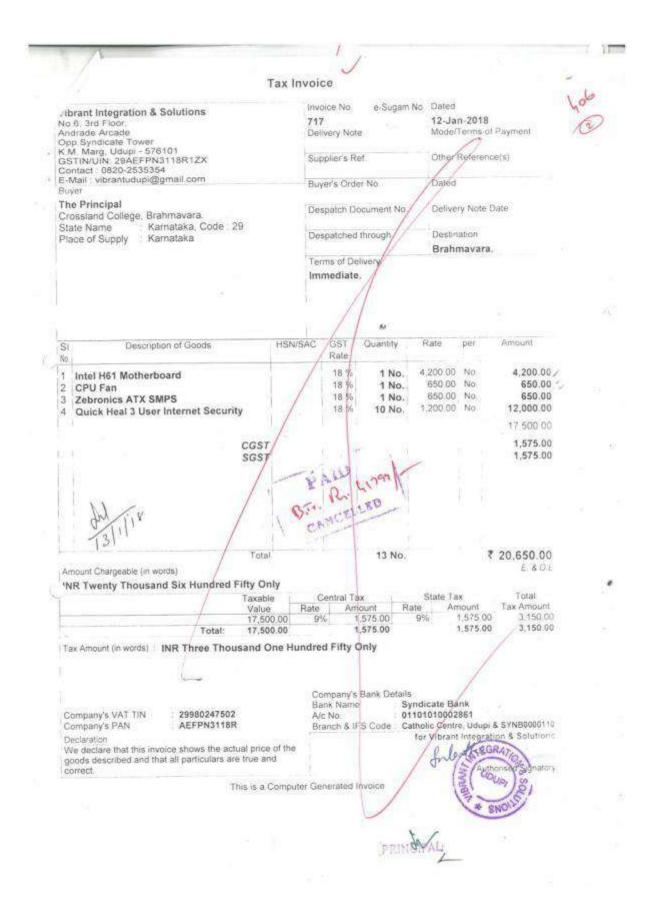

ousand Seven Hundred Twenty Eight Only HSN/SAC Taxable Central Tax State Tax Total Value Rate Rate Amount Amount 101.25 Tax Amount 1,125.00 9% 9% 101 25 202 50 400.00 0% 0% Total 1,525.00 101.25 101.25 202.50 Tax Amount (in words) : INR Two Hundred Two and Fifty paise Only Company's Bank Details Bank Name Sy Syndicate Bank 01101010002861 Company's VAT TIN : 29980247502 A/c No. Company's PAN AEFPN3118R Catholic Centre, Udupi & SYNB0000110 for Vibrant Integration & Solutions Branch & IFS Code Declaration We declare that this invoice shows the actual price of the goods described and that all particulars are true and ONS correct. ------ This is a Computer Generated Invoice Contents received in good condition if takes to Store as par Permanent Stooy LADER PEON NO 37 Date: Bignatura PRICEPAL













## Maintenace Bills for 2018-19

|             |                                                                                                              |                                                                                                                                                                                                                                                                        |                                                                                                                                                                                                                                                                                            | ( 14