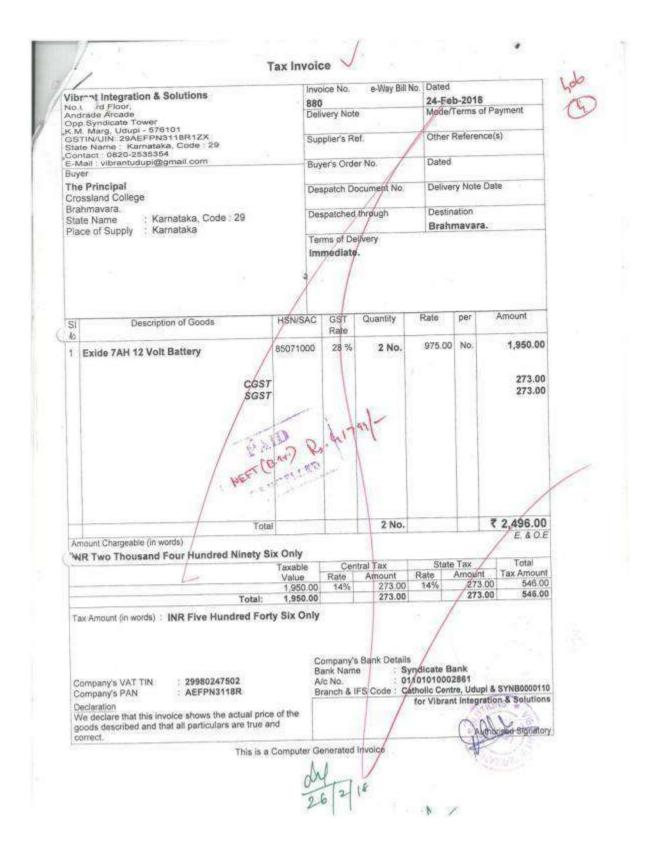

# 4.4.1(QnM): Percentage of expenditure incurred on maintenance of infrastructure (Physical and academic support facilities) excluding salary component during the last five years

| SI. No. | Particulars Samples                                                                                       |
|---------|-----------------------------------------------------------------------------------------------------------|
| 1       | Audited statement of Maintenance of Infrastructure – year wise                                            |
| 2       | Related bills I Certified that all the evidence included in this document is authentic and duly verified. |