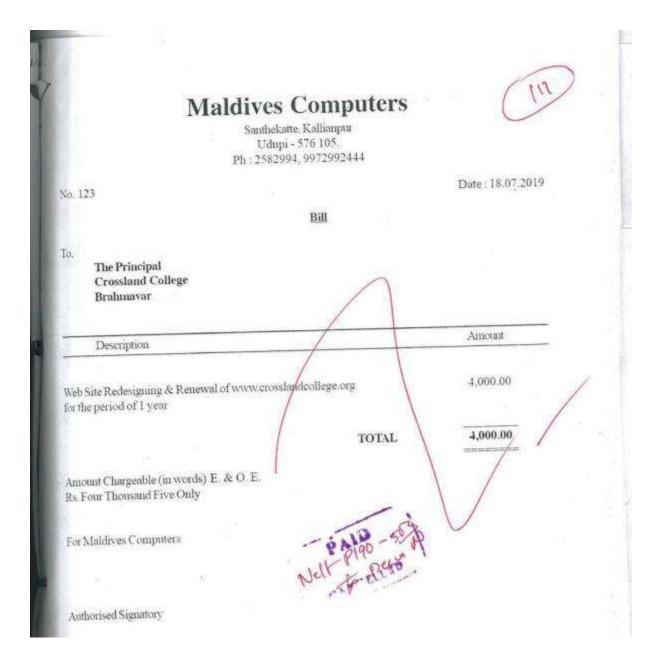

# 4.4.1(QnM): Percentage of expenditure incurred on maintenance of infrastructure (Physical and academic support facilities) excluding salary component during the last five years

| SI. No. | Particulars Samples                                                                                       |
|---------|-----------------------------------------------------------------------------------------------------------|
| 1       | Audited statement of Maintenance of Infrastructure – year wise                                            |
| 2       | Related bills I Certified that all the evidence included in this document is authentic and duly verified. |

**List of Supporting Enclosures** 