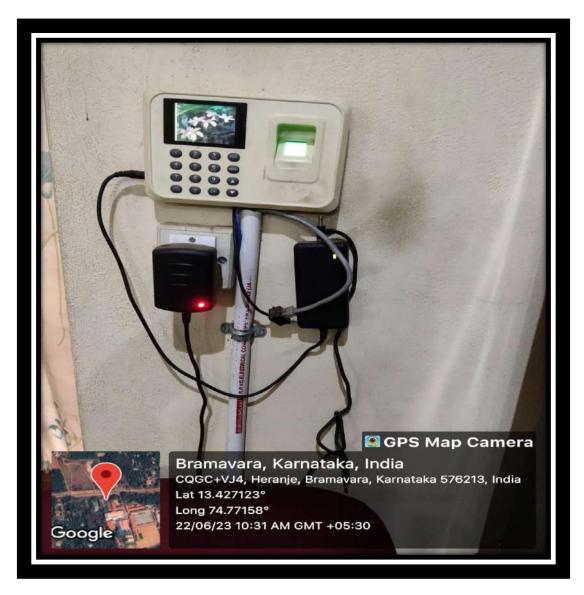

cross01 Number: Source Account: 02642200001300 264 49821273 **Beneficiary Details** Beneficiary Name: INFLIBNET- NLIST Destination Account Current Account Type: Beneficiary Account: 31104082931 Beneficiary Address: Infocity Gandhinagar Gujarat City: Gandhinager Beneficiary Email: Beneficiary Bank Details IFSC Code For: NEFT/IMPS IFSC Code: SBIN0012700 Bank Name: STATE BANK OF INDIA Bank Address: INFOCITY GANDHINAGAR, UNIT GWGF BY 2 GR FLOOR, INFOCITY, AND HINAGAR 382009 Country: INDIA Payment Details Transfer amount: 5,900.00 Transfer Currency: INDIAN RUPEE Pay Now: Other Details Description of bill Remittance Purpose : Narrative: crossland college Karnataka OK Print PRINCIPAL CROSSLAND COLLEGE BRAHRAVAR - 576 213 PRI

of 2





#### **Generator and UPS**





#### **BIO-METRIC Machine**



#### **Internet Speed**



| : U               | jwala Prabhu         | 1                                                  |          | 1 1    | b. : 9845905783 |
|-------------------|----------------------|----------------------------------------------------|----------|--------|-----------------|
| Crossland college |                      | Date<br>Quotation<br>Customer's/Ref<br>Date of Ref |          | 772    | 22              |
|                   |                      |                                                    |          |        | 1. 1.           |
|                   |                      |                                                    |          |        |                 |
|                   |                      |