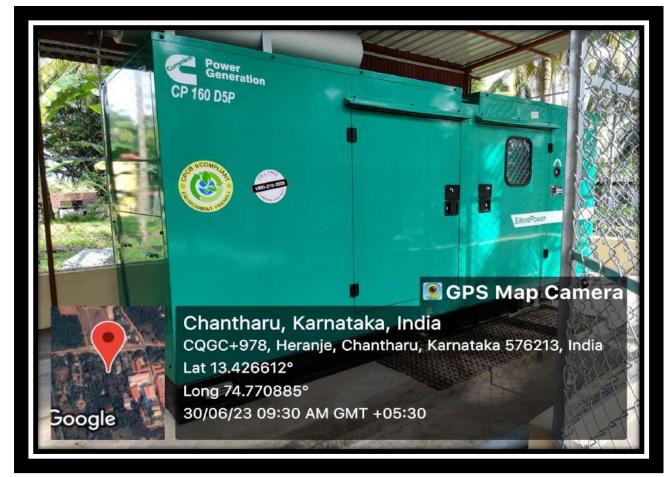

: P18071771463407 User Reference cross01 Number: Source Account: 02642200001300 264 49821273 **Beneficiary Details** Beneficiary Name: INFLIBNET- NLIST Destination Account Current Account Type: Beneficiary Account: 31104082931 Beneficiary Address: Infocity Gandhinagar Gujarat City: Gandhinager Beneficiary Email: Beneficiary Bank Details IFSC Code For: NEFT/IMPS IFSC Code: SBIN0012700 Bank Name: STATE BANK OF INDIA Bank Address: INFOCITY GANDHINAGAR, UNIT GWGF BY 2 GR FLOOR, INFOCITY, AND HINAGAR 382009 Country: INDIA Payment Details Transfer amount: 5,900.00 Transfer Currency: INDIAN RUPEE Pay Now: Other Details Description of bill Remittance Purpose : Narrative: crossland college Karnataka OK Print PRINCIPAL CROSSLAND COLLEGE BRAHRAVAR - 576 213 PRI

of 2





#### **Generator and UPS**





#### **BIO-METRIC Machine**



#### **Internet Speed**



| : U               | jwala Prabhu         | 1                                                  |          | 1 1    | b. : 9845905783 |
|-------------------|----------------------|----------------------------------------------------|----------|--------|-----------------|
| Crossland college |                      | Date<br>Quotation<br>Customer's/Ref<br>Date of Ref |          | 772    | 22              |
|                   |                      |                                                    |          |        | 1. 1.           |
|                   |                      |                                                    |          |        |                 |
|                   |                      |