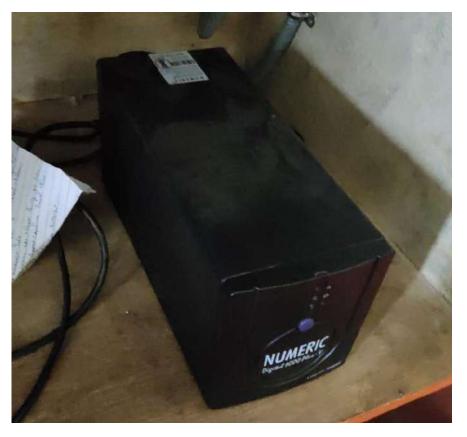

P18071771463407 User Reference cross01 Number: Source Account: 02642200001300 264 49821273 **Beneficiary Details** Beneficiary Name: INFLIBNET- NLIST Destination Account Current Account Type: Beneficiary Account: 31104082931 Beneficiary Address: Infocity Gandhinagar Gujarat City: Gandhinager Beneficiary Email: Beneficiary Bank Details IFSC Code For: NEFT/IMPS IFSC Code: SBIN0012700 Bank Name: STATE BANK OF INDIA Bank Address: INFOCITY GANDHINAGAR, UNIT GWGF BY 2 GR FLOOR, INFOCITY, AND HINAGAR 382009 Country: INDIA Payment Details Transfer amount: 5,900.00 Transfer Currency: INDIAN RUPEE Pay Now: Other Details Description of bill Remittance Purpose : Narrative: crossland college Karnataka OK Print PRINCIPAL CROSSLAND COLLEGE BRAHRAVAR - 576 213 PRI

of 2





#### **Generator and UPS**





#### **BIO-METRIC Machine**



#### **Internet Speed**



| : U               | jwala Prabhu         | 1                                                  |          | 1 1    | b. : 9845905783 |
|-------------------|----------------------|----------------------------------------------------|----------|--------|-----------------|
| Crossland college |                      | Date<br>Quotation<br>Customer's/Ref<br>Date of Ref |          | 772    | 22              |
|                   |                      |                                                    |          |        | 1. 1.           |
|                   |                      |                                                    |          |        |                 |
|                   |                      |