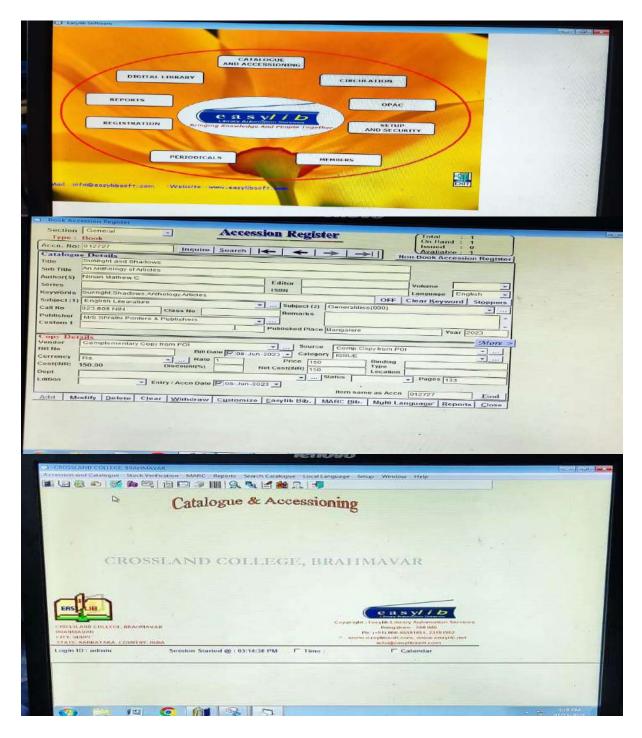

antarao Kittur            | deepaamathe@gmail.com           |
| Mamatha                           | m. gujaran13@gmail.com          |
| Mrs.Supreetha                     | supreethadevadiga19@gmail.com   |
| Chiranjan <mark>K</mark> Sherigar | sherigarchiranjank@gmail.com    |
| Mrs. Shambhavi.P                  | shambhavi.p038@gmail.com        |
| Mrs. Geetha C. cherian            | geethainjesus@gmail.com         |
| Mrs. Shobha P.                    | shobhasomayaji@gmail.com        |
| Mr.Sudhindra                      | sudhi.1010.p@gmail.com          |
| Mr.Sathish Naik                   | sathishnaik67@gmail.com         |
| Mr.Mathew Samuel                  | mathewsamuel65@gmail.com        |
| Mrs. Renita                       | renitha7dsouza@gmail.com        |

## **EASY Lib**



Your request has been completed successfully. Transaction with reference number 181859633029512 Is in Accepted state. NEFT - Confirm 17-07-2018 11:48:44 GMT +0530 -----NEFT UTR Number: P18071771463407 User Reference cross01 Number: Source Account: 02642200001300 264 49821273 **Beneficiary Details** Beneficiary Name: INFLIBNET- NLIST Destination Account Current Account Type: Beneficiary Account: 31104082931 Beneficiary Address: Infocity Gandhinagar Gujarat City: Gandhinager Beneficiary Email: Beneficiary Bank Details IFSC Code For: NEFT/IMPS IFSC Code: SBIN0012700 Bank Name: STATE BANK OF INDIA Bank Address: INFOCITY GANDHINAGAR, UNIT GWGF BY 2 GR FLOOR, INFOCITY, AND HINAGAR 382009 Country: INDIA Payment Details Transfer amount: 5,900.00 Transfer Currency: INDIAN RUPEE Pay Now: Other Det