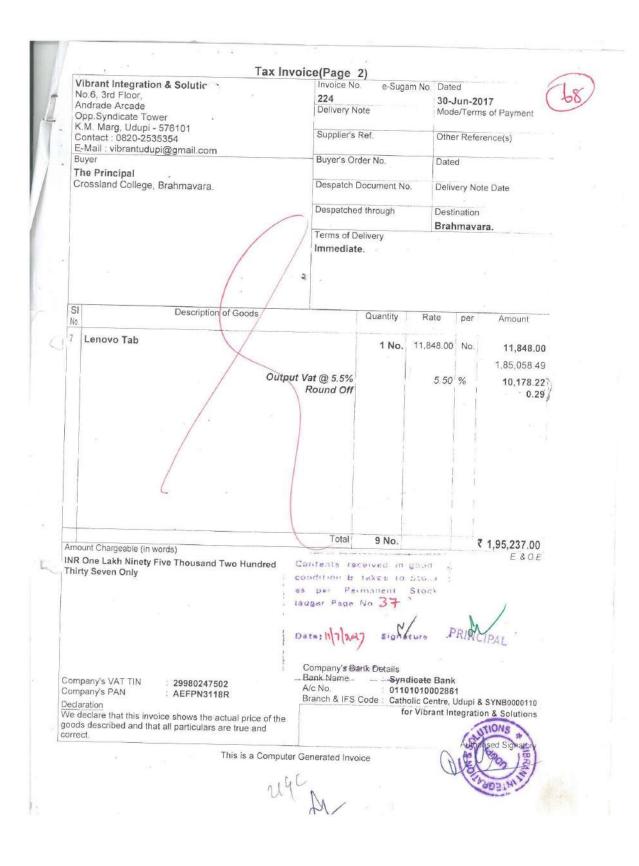

GMT +0530 -----NEFT UTR Number: P18071771463407 User Reference cross01 Number: Source Account: 02642200001300 264 49821273 **Beneficiary Details** Beneficiary Name: INFLIBNET- NLIST Destination Account Current Account Type: Beneficiary Account: 31104082931 Beneficiary Address: Infocity Gandhinagar Gujarat City: Gandhinager Beneficiary Email: Beneficiary Bank Details IFSC Code For: NEFT/IMPS IFSC Code: SBIN0012700 Bank Name: STATE BANK OF INDIA Bank Address: INFOCITY GANDHINAGAR, UNIT GWGF BY 2 GR FLOOR, INFOCITY, AND HINAGAR 382009 Country: INDIA Payment Details Transfer amount: 5,900.00 Transfer Currency: INDIAN RUPEE Pay Now: Other Details Description of bill Remittance Purpose : Narrative: crossland college Karnataka OK Print PRINCIPAL CROSSLAND COLLEGE BRAHRAVAR - 576 213 PRI

of 2





#### **Generator and UPS**





#### **BIO-METRIC Machine**



#### **Internet Speed**



| : U               | jwala Prabhu         | 1                                                  |          | 1 1    | b. : 9845905783 |
|-------------------|----------------------|----------------------------------------------------|----------|--------|-----------------|
| Crossland college |                      | Date<br>Quotation<br>Customer's/Ref<br>Date of Ref |          | 772    | 22              |
|                   |                      |                                                    |          |        | 1. 1.           |
|                   |                      |                                                    |          |        |                 |
|                   |