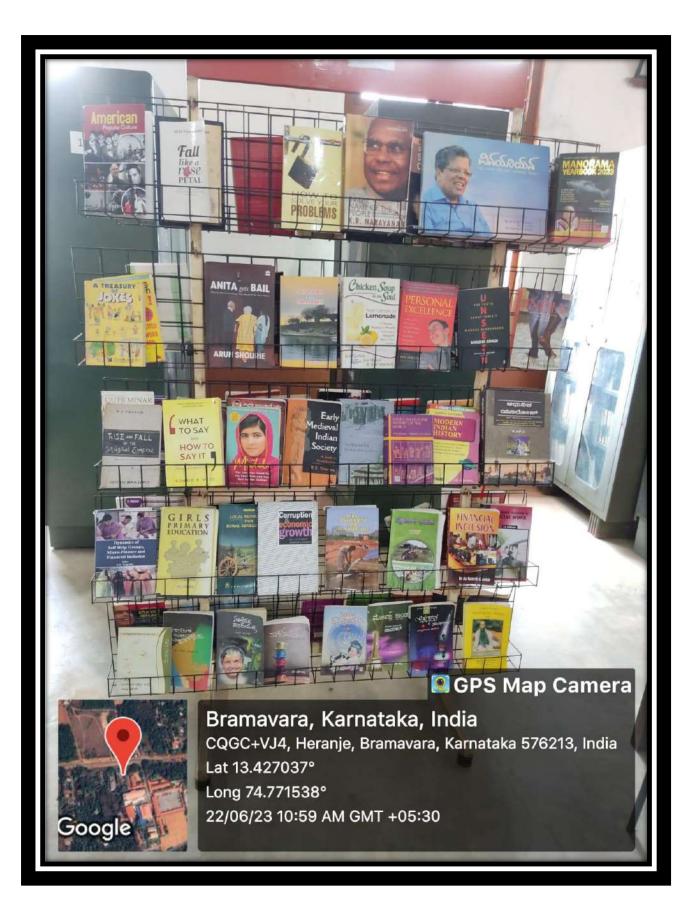

rated Library Management System (ILMS), subscription to e-resources, amount spend on purchase of books, journals and per day usage of library

#### **List of Supporting Enclosures**

|         | Particulars Samples                                                          |  |
|---------|------------------------------------------------------------------------------|--|
| SI. No. |                                                                              |  |
| 1       | Documents related to photograph of library infrastructure, purchase of       |  |
|         | books, journals, N-List bills, footfall of per day usage of library, audited |  |
|         | statements.                                                                  |  |

## Photographs of Library Infrastruuucture











#### **Screenshot of Software**











#### **Photographs of Library activities**



## **Crossland College Brahmavar**

## Consolidated extract of Expenditure for purchase of Books and journals during the last five years

| Library     | 2017-18  | 2018-19 | 2019-20 | 2020-21 | 2021-22 |
|-------------|----------|---------|---------|---------|---------|
| Resources   |          |         |         |         |         |
| Books       | 2,80,016 | 3090    | 18733   | 2850    | 15496   |
| Journals    | 3480     | 4110    | 1580    | 1580    | -       |
| E-Resources | -        | 5900    | ı       | -       | -       |
| Total       | 2,83,496 | 13100   | 20313   | 4430    | 15496   |

## **Staff Attendence Register**

|            |