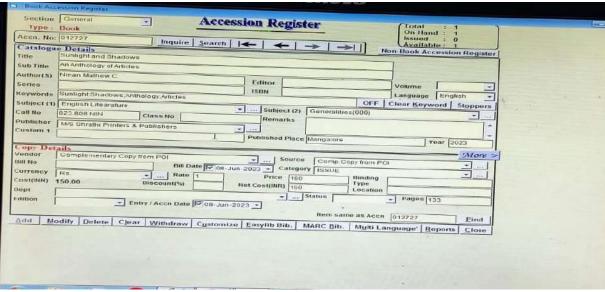

), subscription to e-resources, amount spend on purchase of books, journals and per day usage of library

#### **List of Supporting Enclosures**

|         | Particulars Samples                                                          |  |
|---------|------------------------------------------------------------------------------|--|
| SI. No. |                                                                              |  |
| 1       | Documents related to photograph of library infrastructure, purchase of       |  |
|         | books, journals, N-List bills, footfall of per day usage of library, audited |  |
|         | statements.                                                                  |  |

## Photographs of Library Infrastruuucture











#### **Screenshot of Software**











#### **Photographs of Library activities**



## **Crossland College Brahmavar**

## Consolidated extract of Expenditure for purchase of Books and journals during the last five years

| Library     | 2017-18  | 2018-19 | 2019-20 | 2020-21 | 2021-22 |
|-------------|----------|---------|---------|---------|---------|
| Resources   |          |         |         |         |         |
| Books       | 2,80,016 | 3090    | 18733   | 2850    | 15496   |
| Journals    | 3480     | 4110    | 1580    | 1580    | -       |
| E-Resources | -        | 5900    | ı       | -       | -       |
| Total       | 2,83,496 | 13100   | 20313   | 4430    | 15496   |

## **Staff Attendence Register**

|            |