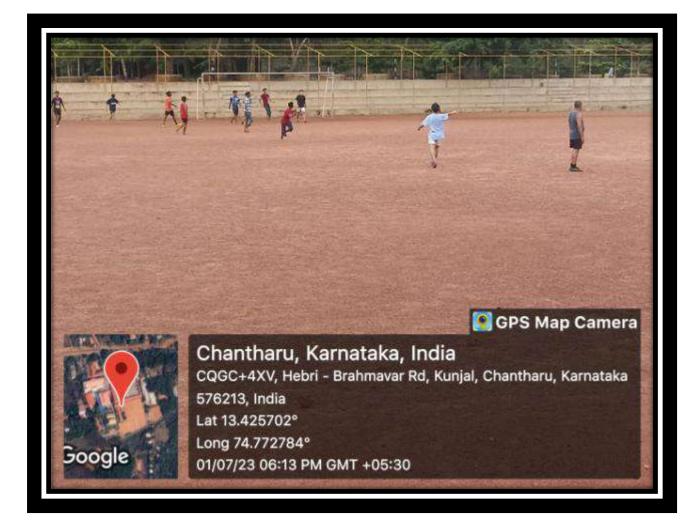

|
| 29      | College Corridor                          |
| 30      | Bio Matric                                |
| 31      | CC Camera                                 |
| 32      | WIFI Facility                             |
| 33      | Vending Machine                           |
| 34      | College Solar                             |
| 35      | IQAC Room                                 |
| 36      | Parking                                   |
| 37      | Water Harvesting                          |
| 38      | Sanitization                              |
| 39      | Fire Extinguisher                         |

Site Plan



### Photograph of College Campus and Buidings







Principal Room



Vice principal Room



### **Office Room**



### **Sports Ground**





### **Indoor Games**





### **Fitness Center**



# Auditorium



Cultural & Annul Day Programms





#### **Class Rooms**











#### Generator



# Garden



## Liabrary





TANKE SA

GPS Map Camera Bramavara, Karnataka, India CQGC+VJ4, Heranje, Bramavara, Karnataka 576213, India Lat 13.42704° Long 74.771537° 22/06/23 11:01 AM GMT +05:30

Ser.









Google

### Staff room





### **Internet Center**



## **Computer Lab**



Bramavara, Karnataka, India CQGC+VJ4, Heranje, Bramavara, Karnataka 576213, India Lat 13.4271° Long 74.771666° 23/06/23 03:12 PM GMT +05:30

Google

GPS Map Camera

#### Toilets





### Canteen



#### **UGC Girls Hostel**





#### **History Museum**



## **Public Address System**







Post Office and Canara Bank

#### **Notice Board**



### **Divy