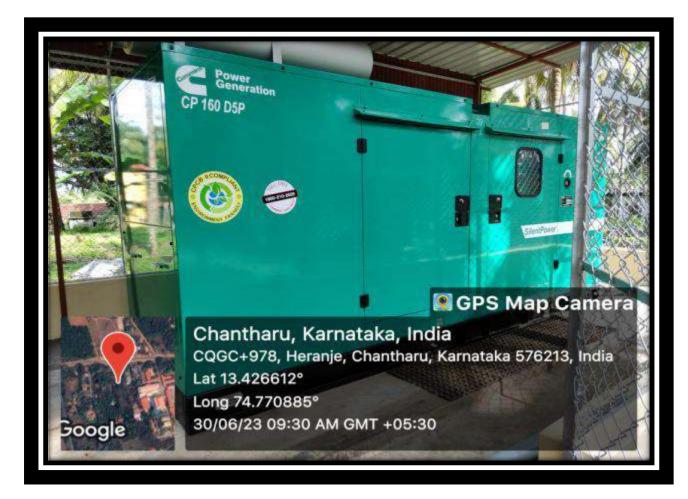

Camera                                 |
| 32      | WIFI Facility                             |
| 33      | Vending Machine                           |
| 34      | College Solar                             |
| 35      | IQAC Room                                 |
| 36      | Parking                                   |
| 37      | Water Harvesting                          |
| 38      | Sanitization                              |
| 39      | Fire Extinguisher                         |

Site Plan



### Photograph of College Campus and Buidings







Principal Room



Vice principal Room



### **Office Room**



### **Sports Ground**





### **Indoor Games**





### **Fitness Center**



# Auditorium



Cultural & Annul Day Programms





#### **Class Rooms**











#### Generator



# Garden



## Liabrary





TANKE SA

GPS Map Camera Bramavara, Karnataka, India CQGC+VJ4, Heranje, Bramavara, Karnataka 576213, India Lat 13.42704° Long 74.771537° 22/06/23 11:01 AM GMT +05:30

Ser.









Google

### Staff room





### **Internet Center**



## **Computer Lab**



Bramavara, Karnataka, India CQGC+VJ4, Heranje, Bramavara, Karnataka 576213, India Lat 13.4271° Long 74.771666° 23/06/23 03:12 PM GMT +05:30

Google

GPS Map Camera

#### Toilets





### Canteen



#### **UGC Girls Hostel**





#### **History Museum**



## **Public Address System**







Post Office and Canara Bank

#### **Notice Board**



### **Divyangan Facility**





#### **Mobile locker**



#### **Wall Of Charity**



#### Water Cooler



# College Corridor



#### **Bio Matric**



#### **CC Ca