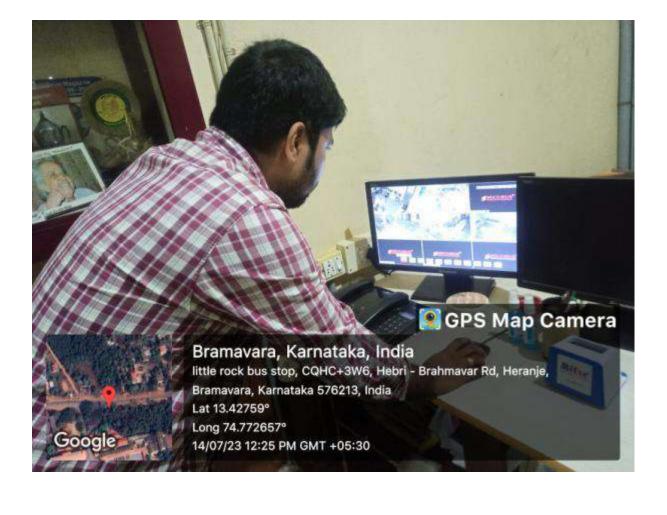

## **Computer Lab**

Bramavara, Karnataka, India CQGC+VJ4, Heranje, Bramavara, Karnataka 576213, India Lat 13.4271° Long 74.771666° 23/06/23 03:12 PM GMT +05:30

Google

GPS Map Camera