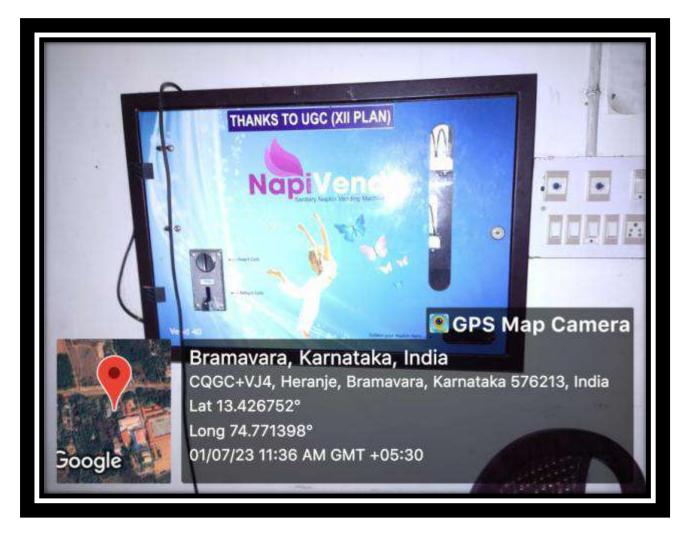

Google

### Staff room





### **Internet Center**



## **Computer Lab**



Bramavara, Karnataka, India CQGC+VJ4, Heranje, Bramavara, Karnataka 576213, India Lat 13.4271° Long 74.771666° 23/06/23 03:12 PM GMT +05:30

Google

GPS Map Camera

#### Toilets





### Canteen



#### **UGC Girls Hostel**





#### **History Museum**



## **Public Address System**







Post Office and Canara Bank

#### **Notice Board**



### **Divyangan Facility**





#### **Mobile locker**



#### **Wall Of Charity**



#### Water Cooler



# College Corridor



#### **Bio Matric**



#### **CC Camera**





Bramavara, Karnataka, India CQGC+VJ4, Heranje, Bramavara, Karnataka 576213, India Lat 13.427011° Long 74.771672° 22/06/23 10:45 AM GMT +05:30



#### WIFI Facility



#### **Vending Machine**



## College Solar



#### **IQAC** Room



#### Parking





#### Sanitization



#### **Fire Extinguisher**



#### Details of Institutional Infrastructure PHYSICAL INFRASTRUCTURE Academic/Teaching-Learningand Classrooms Research Infrastructure Basic Science Laboratories Library and Information Centre Reading Room Departmental Libraries Administrative Infrastructure Office of the Principal Office of the Vice Principal Administrative office Student Support Infrastructure Office of Internal Quality Assurance Cell(IQAC) NSS Room Cultural Infrastructure Open Air Stage Audio-Visual Hall Sports & Games Infrastructure Multi-Gym Indoor Games Hall · Court for Ball Badminton, Volleyball, Throwball, Kabaddi Green Infrastructure Solid Waste Management System Vermi Compost Health infrastructure Commo