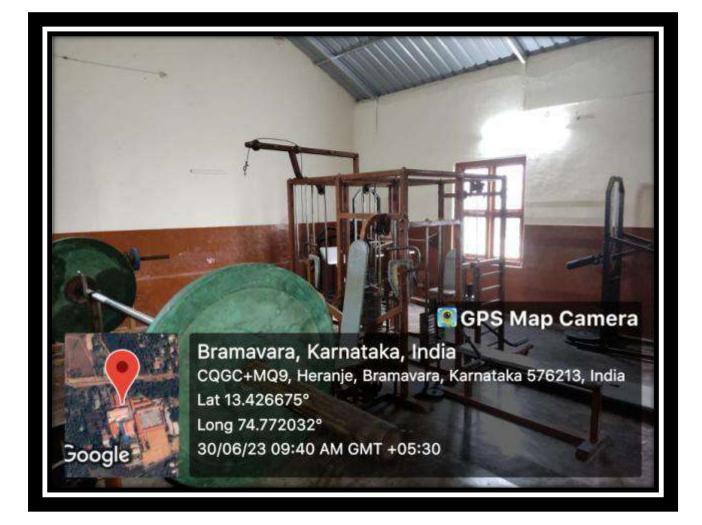

idor                          |
| 30      | Bio Matric                                |
| 31      | CC Camera                                 |
| 32      | WIFI Facility                             |
| 33      | Vending Machine                           |
| 34      | College Solar                             |
| 35      | IQAC Room                                 |
| 36      | Parking                                   |
| 37      | Water Harvesting                          |
| 38      | Sanitization                              |
| 39      | Fire Extinguisher                         |

Site Plan



### Photograph of College Campus and Buidings







Principal Room



Vice principal Room



### **Office Room**



### **Sports Ground**





### **Indoor Games**





### **Fitness Center**



# Auditorium



Cultural & Annul Day Programms





#### **Class Rooms**











#### Generator



# Garden



## Liabrary





TANKE SA

GPS Map Camera Bramavara, Karnataka, India CQGC+VJ4, Heranje, Bramavara, Karnataka 576213, India Lat 13.42704° Long 74.771537° 22/06/23 11:01 AM GMT +05:30

Ser.









Google

### Staff room





### **Internet Center**



## **Computer Lab**



Bramavara, Karnataka, India CQGC+VJ4, Heranje, Bramavara, Karnataka 576213, India Lat 13.4271° Long 74.771666° 23/06/23 03:12 PM GMT +05:30

Google

GPS Map Camera

#### Toilets





### Canteen



#### **UGC Girls Hostel**





#### **History Museum**



## **Public Address System**







Post Office and Canara Bank

#### **Notice Board**



### **Divyangan Facility**





#### **Mobile locker**



####