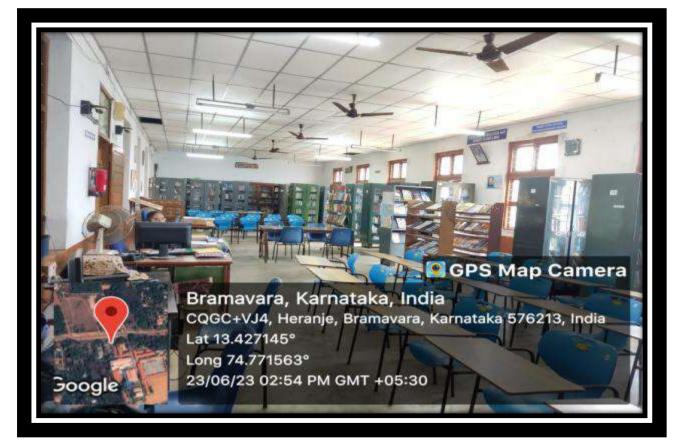

## Liabrary

TANKE SA

GPS Map Camera Bramavara, Karnataka, India CQGC+VJ4, Heranje, Bramavara, Karnataka 576213, India Lat 13.42704° Long 74.771537° 22/06/23 11:01 AM GMT +05:30

Ser.

Google