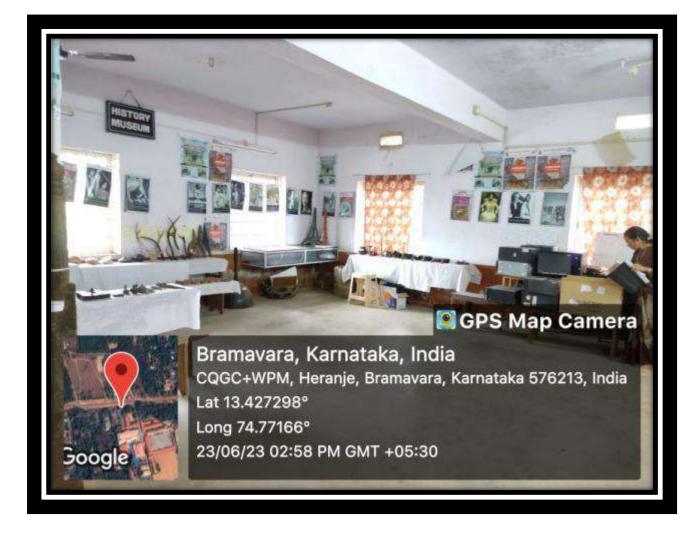

dings







Principal Room



Vice principal Room



### **Office Room**



### **Sports Ground**





### **Indoor Games**





### **Fitness Center**



# Auditorium



Cultural & Annul Day Programms





#### **Class Rooms**











#### Generator



# Garden



## Liabrary





TANKE SA

GPS Map Camera Bramavara, Karnataka, India CQGC+VJ4, Heranje, Bramavara, Karnataka 576213, India Lat 13.42704° Long 74.771537° 22/06/23 11:01 AM GMT +05:30

Ser.









Google

### Staff room





### **Internet Center**



## **Computer Lab**



Bramavara, Karnataka, India CQGC+VJ4, Heranje, Bramavara, Karnataka 576213, India Lat 13.4271° Long 74.771666° 23/06/23 03:12 PM GMT +05:30

Google

GPS Map Camera

#### Toilets





### Canteen



#### **UGC Girls Hostel**





#### **History Museum**



## **Public Address System**







Post Office and Canara Bank

#### **Notice Board**



### **Divyangan Facility**





#### **Mobile locker**



#### **Wall Of Charity**



#### Water Cooler



# College Corridor



#### **Bio Matric**



#### **CC Camera**





Bramavara, Karnataka, India CQGC+VJ4, Heranje, Bramavara, Karnataka 576213, India Lat 13.427011° Long 74.771672° 22/06/23 10:45 AM GMT +05:30



#### WIFI Facility



#### **Vending Machine**



## College Solar



#### **IQAC** Room



#### Parking





#### Sanitization



#### **Fire Extinguisher**



#### Details of Institutional Infrastructure PHYSICAL INFRASTRUCTURE Academic/Teaching-Learningand Classrooms Research Infrastructure Basic Science Laboratories Library and Information Centre Reading Room Departmental Librarie