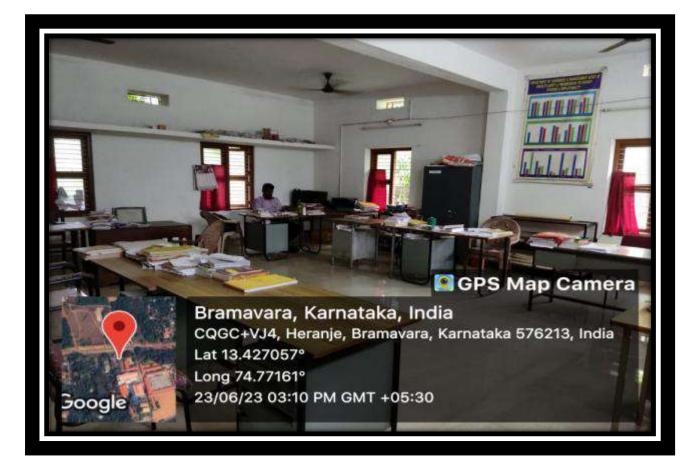

## **Computer Lab**

Bramavara, Karnataka, India CQGC+VJ4, Heranje, Bramavara, Karnataka 576213, India Lat 13.4271° Long 74.771666° 23/06/23 03:12 PM GMT +05:30

Google

GPS Map Camera