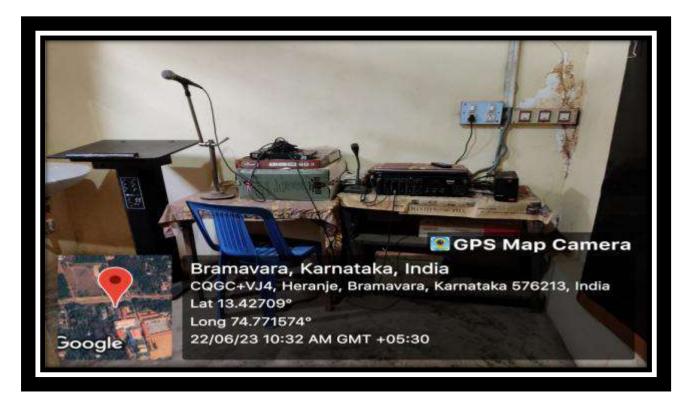

ice principal Room



### **Office Room**



### **Sports Ground**





### **Indoor Games**





### **Fitness Center**



# Auditorium



Cultural & Annul Day Programms





#### **Class Rooms**











#### Generator



# Garden



## Liabrary





TANKE SA

GPS Map Camera Bramavara, Karnataka, India CQGC+VJ4, Heranje, Bramavara, Karnataka 576213, India Lat 13.42704° Long 74.771537° 22/06/23 11:01 AM GMT +05:30

Ser.









Google

### Staff room





### **Internet Center**



## **Computer Lab**



Bramavara, Karnataka, India CQGC+VJ4, Heranje, Bramavara, Karnataka 576213, India Lat 13.4271° Long 74.771666° 23/06/23 03:12 PM GMT +05:30

Google

GPS Map Camera

#### Toilets





### Canteen



#### **UGC Girls Hostel**





#### **History Museum**



## **Public Address System**







Post Office and Canara Bank

#### **Notice Board**



### **Divyangan Facility**





#### **Mobile locker**



#### **Wall Of Charity**



#### Water Cooler



# College Corridor



#### **Bio Matric**



#### **CC Camera**





Bramavara, Karnataka, India CQGC+VJ4, Heranje, Bramavara, Karnataka 576213, India Lat 13.427011° Long 74.771672° 22/06/23 10:45 AM GMT +05:30



#### WIFI Facility



#### **Vending Machine**



## College Solar



#### **IQAC** Room



#### Parking





#### Sanitization



#### **Fire Extinguisher**



#### Details of Institutional Infrastructure PHYSICAL INFRASTRUCTURE Academic/Teaching-Learningand Classrooms Research Infrastructure Basic Science Laboratories Library and Information Centre Reading Room Departmental Libraries Administrative Infrastructure