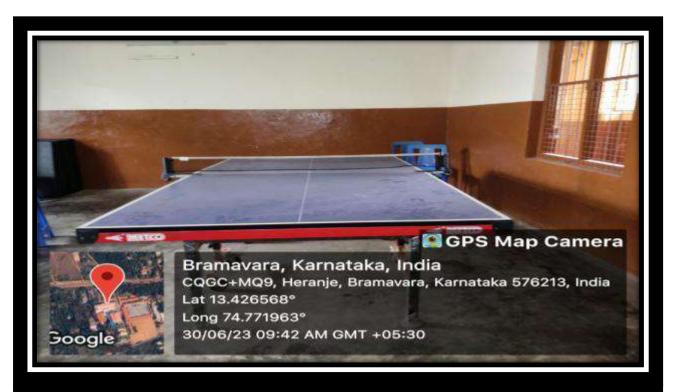

|
| 29      | College Corridor                          |
| 30      | Bio Matric                                |
| 31      | CC Camera                                 |
| 32      | WIFI Facility                             |
| 33      | Vending Machine                           |
| 34      | College Solar                             |
| 35      | IQAC Room                                 |
| 36      | Parking                                   |
| 37      | Water Harvesting                          |
| 38      | Sanitization                              |
| 39      | Fire Extinguisher                         |

Site Plan



### Photograph of College Campus and Buidings







Principal Room



Vice principal Room



### **Office Room**



### **Sports Ground**





### **Indoor Games**





### **Fitness Center**



# Auditorium



Cultural & Annul Day Programms





#### **Class Rooms**











#### Generator



# Garden



## Liabrary





TANKE SA

GPS Map Camera Bramavara, Karnataka, India CQGC+VJ4, Heranje, Bramavara, Karnataka 576213, India Lat 13.42704° Long 74.771537° 22/06/23 11:01 AM GMT +05:30

Ser.









Google

### Staff room





### **Internet Center**



## **Computer Lab**



Bramavara, Karnataka, India CQGC+VJ4, Heranje, Bramavara, Karnataka 576213, India Lat 13.4271° Long 74.771666° 23/06/23 03:12 PM GMT +05:30

Google

GPS Map Camera

#### Toilets





### Canteen



#### **UGC Girls Hostel**





#### **History Museum**



## **Public Address System**







Post Office and Canara Bank

#### **Notice Board**



### **Divyangan Facility**





##