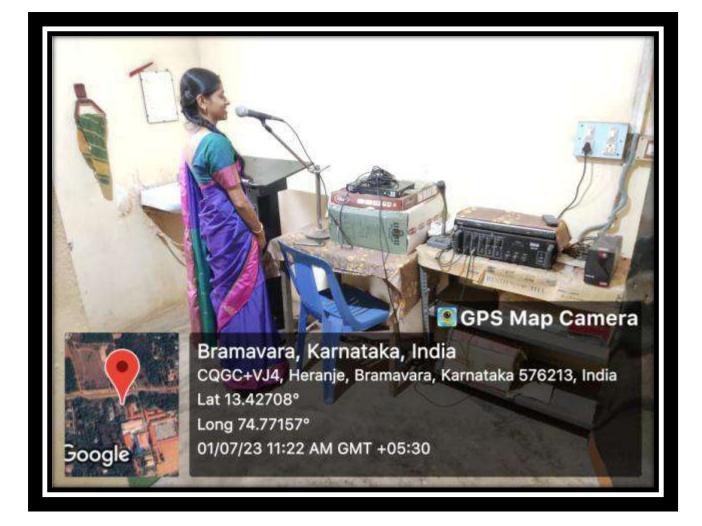

e principal Room



### **Office Room**



### **Sports Ground**





### **Indoor Games**





### **Fitness Center**



# Auditorium



Cultural & Annul Day Programms





#### **Class Rooms**











#### Generator



# Garden



## Liabrary





TANKE SA

GPS Map Camera Bramavara, Karnataka, India CQGC+VJ4, Heranje, Bramavara, Karnataka 576213, India Lat 13.42704° Long 74.771537° 22/06/23 11:01 AM GMT +05:30

Ser.









Google

### Staff room





### **Internet Center**



## **Computer Lab**



Bramavara, Karnataka, India CQGC+VJ4, Heranje, Bramavara, Karnataka 576213, India Lat 13.4271° Long 74.771666° 23/06/23 03:12 PM GMT +05:30

Google

GPS Map Camera

#### Toilets





### Canteen



#### **UGC Girls Hostel**





#### **History Museum**



## **Public Address System**







Post Office and Canara Bank

#### **Notice Board**



### **Divyangan Facility**





#### **Mobile locker**



#### **Wall Of Charity**



#### Water Cooler



# College Corridor



#### **Bio Matric**



#### **CC Camera**





Bramavara, Karnataka, India CQGC+VJ4, Heranje, Bramavara, Karnataka 576213, India Lat 13.427011° Long 74.771672° 22/06/23 10:45 AM GMT +05:30



#### WIFI Facility



#### **Vending Machine**



## College Solar



#### **IQAC** Room



#### Parking





#### Sanitization



#### **Fire Extinguisher**



#### Details of Institutional Infrastructure PHYSICAL INFRASTRUCTURE Academic/Teaching-Learningand Classrooms Research Infrastructure Basic Science Laboratories Library and Information Centre Reading Room Departmental Libraries Administrative Infrastructure Of