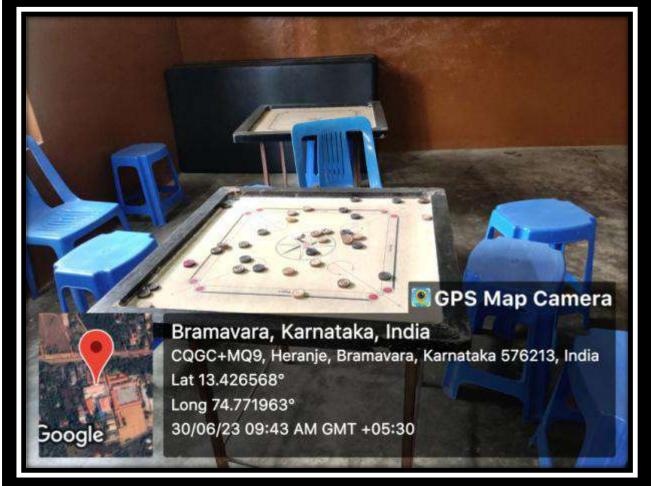

|
| 29      | College Corridor                          |
| 30      | Bio Matric                                |
| 31      | CC Camera                                 |
| 32      | WIFI Facility                             |
| 33      | Vending Machine                           |
| 34      | College Solar                             |
| 35      | IQAC Room                                 |
| 36      | Parking                                   |
| 37      | Water Harvesting                          |
| 38      | Sanitization                              |
| 39      | Fire Extinguisher                         |

Site Plan



### Photograph of College Campus and Buidings







Principal Room



Vice principal Room



### **Office Room**



### **Sports Ground**





### **Indoor Games**





### **Fitness Center**



# Auditorium



Cultural & Annul Day Programms





#### **Class Rooms**











#### Generator



# Garden



## Liabrary





TANKE SA

GPS Map Camera Bramavara, Karnataka, India CQGC+VJ4, Heranje, Bramavara, Karnataka 576213, India Lat 13.42704° Long 74.771537° 22/06/23 11:01 AM GMT +05:30

Ser.









Google

### Staff room





### **Internet Center**



## **Computer Lab**



Bramavara, Karnataka, India CQGC+VJ4, Heranje, Bramavara, Karnataka 576213, India Lat 13.4271° Long 74.771666° 23/06/23 03:12 PM GMT +05:30

Google

GPS Map Camera

#### Toilets





### Canteen



#### **UGC Girls Hostel**





#### **History Museum**



## **Public Address System**







Post Office and Canara Bank

#### **Notice Board**



### **Divyangan Facility**





####