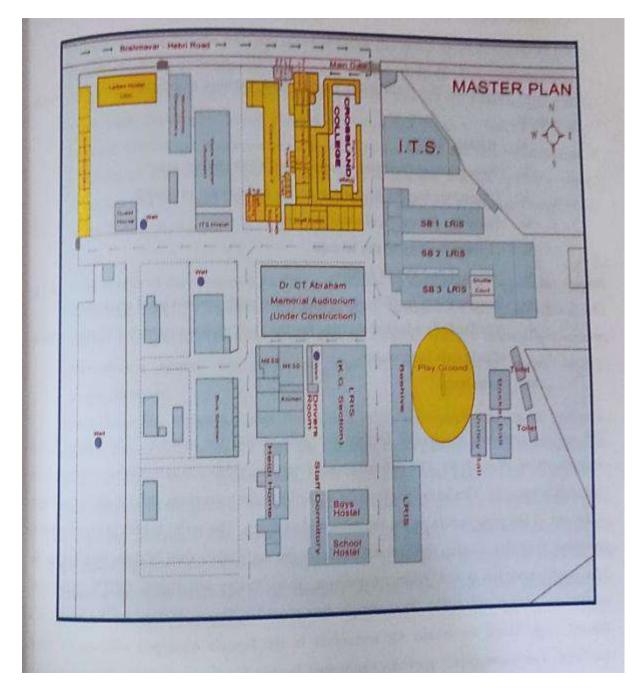

|
| 26      | Mobile Locker                             |
| 27      | Wall Of Charity                           |
| 28      | Water Cooler                              |
| 29      | College Corridor                          |
| 30      | Bio Matric                                |
| 31      | CC Camera                                 |
| 32      | WIFI Facility                             |
| 33      | Vending Machine                           |
| 34      | College Solar                             |
| 35      | IQAC Room                                 |
| 36      | Parking                                   |
| 37      | Water Harvesting                          |
| 38      | Sanitization                              |
| 39      | Fire Extinguisher                         |

Site Plan



### Photograph of College Campus and Buidings







Principal Room



Vice principal Room



### **Office Room**



### **Sports Ground**





### **Indoor Games**





### **Fitness Center**



# Auditorium



Cultural & Annul Day Programms





#### **Class Rooms**











#### Generator



# Garden



## Liabrary





TANKE SA

GPS Map Camera Bramavara, Karnataka, India CQGC+VJ4, Heranje, Bramavara, Karnataka 576213, India Lat 13.42704° Long 74.771537° 22/06/23 11:01 AM GMT +05:30

Ser.









Google

### Staff room





### **Internet Center**



## **Computer Lab**



Bramavara, Karnataka, India CQGC+VJ4, Heranje, Bramavara, Karnataka 576213, India Lat 13.4271° Long 74.771666° 23/06/23 03:12 PM GMT +05:30

Google

GPS Map Camera

#### Toilets





### Canteen



#### **UGC Gir