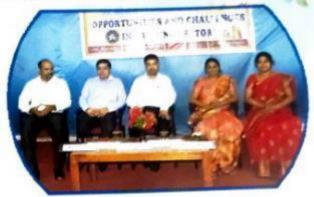

## UGC Sponsored One day commerce workshop- 11th September, 2017

| Name/Title of the Programme        | University level Commerce workshop on                |  |
|------------------------------------|------------------------------------------------------|--|
| _                                  | Opportunities and Challenges in Banking Sector       |  |
|                                    |                                                      |  |
| Programmeorganised by department / | Department Commerce                                  |  |
| Club                               |                                                      |  |
| Date                               | 11 <sup>th</sup> September 2017                      |  |
| Place                              | College Auditorium                                   |  |
| Chief guest                        | Prof. GirishMadla, Asst. Professor, Sahyadri College |  |
|                                    | of engineering and Management, Mangalore             |  |
| Resource Persons                   | 1. Prof. GirishMadla, Asst. Professor, Sahyadri      |  |
|                                    | College of engineering and Management,               |  |
|                                    | Mangalore                                            |  |
|                                    | 2. Prof. Hydar Ali. GFGC Bantwal                     |  |
|                                    | 3. Prof. Ramesh K G, Asst. Professor, Sahyadri       |  |
|                                    | College of engineering and Management,               |  |
|                                    | Mangalore                                            |  |
|                                    | 4. Prof. Gayathri Shetty, Asst. Professor,           |  |
|                                    | Sahyadri College of engineering and                  |  |
|                                    | Management, Mangalore                                |  |
|                                    | 5. Prof. RashmiKodikal, Asst. Professor,             |  |
|                                    | Sahyadri College of engineering and                  |  |
|                                    | Management, Mangalore                                |  |
| Name of the staff in charge        | Mr. Girish Rao S                                     |  |

#### CROSSLAND COLLEGE, BRAHMAVAR-576213

Department of Commerce

Organize UGC Sponsored One Day Commerce Workshop on Opportunities and Challenges in Banking Sector

DATE:

Monday, 11th September 2017

VENUE:

The Annexe

#### **COMMERCE WORKSHOP**

Resource persons: Prof. Girish Madla, Prof. Ramesh K.G., Prof. Gayathri Shetty, Prof. Rashmi Kodikal-Sahyadri College of Engineering & Management, Mangalore, Prof. Hydar Ali, GFGC Bantwal