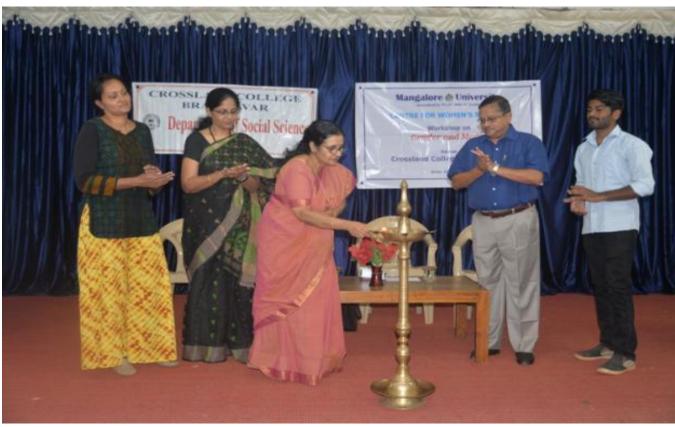

|
| Resource Persons                   | Dr. Shubha, MIC, Manipal                           |
| Name of the staff in charge        | Ms. Reebu Samuel                                   |

# Dept. of Social Science

# One day workshop on Women and Media

The Dept. of Social Science in association with Centre for Women's Studies, Mangalore University will be organizing a one day workshop on women and media on Wednesday, March 13, 2019.

Target group: Final year B.A. (All Students) and Second year B.A. (Social Science) students.

Time: 9.00 a.m. - 12.30p.m.

Chief Guest: Dr. Anitha Ravishankar,

Centre for Women's studies, Mangalore University. Lecturer-in-Charge

Resource Person: Dr. Shubha, MIC, Manipal

08/03/2019

Copy to: SNB, FNB(2), VP, IQAC, Dept. file









#### 20-21

# International Webinar on The Future of Jobs- Employment Skills, Workforce strategy post Covid 19

| Name/Title of the Programme        | International Webinar on The Future of Jobs-     |
|------------------------------------|--------------------------------------------------|
|                                    | Employment skills, Workforce strategy Post Covid |
|                                    | 19                                               |
| Programmeorganised by department / | IQAC                                             |
| Club                               |                                                  |
| Date                               | 13/06/2020                                       |
| Place                              | Online Platform