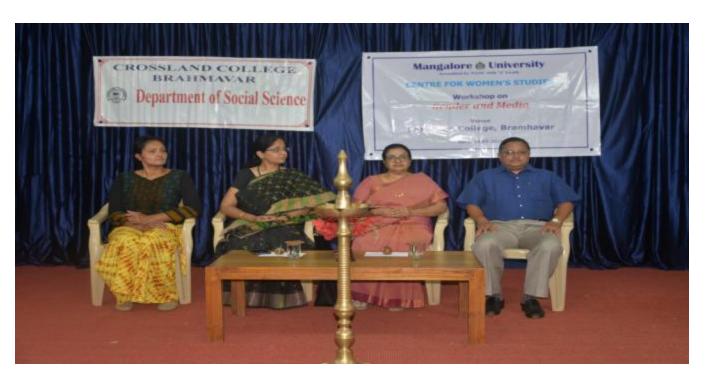

|
| Resource Persons                   | Dr. Shubha, MIC, Manipal                           |
| Name of the staff in charge        | Ms. Reebu Samuel                                   |

# Dept. of Social Science

# One day workshop on Women and Media

The Dept. of Social Science in association with Centre for Women's Studies, Mangalore University will be organizing a one day workshop on women and media on Wednesday, March 13, 2019.

Target group: Final year B.A. (All Students) and Second year B.A. (Social Science) students.

Time: 9.00 a.m. - 12.30p.m.

Chief Guest: Dr. Anitha Ravishankar,

Centre for Women's studies, Mangalore University. Lecturer-in-Charge

Resource Person: Dr. Shubha, MIC, Manipal

08/03/2019

Copy to: SNB, FNB(2), VP, IQAC, Dept. file









#### 20-21

# International Webinar on The Future of Jobs- Employment Skills, Workforce strategy post Covid 19

| Name/Title of the Programme        | International Webinar on The Future of Jobs-     |
|------------------------------------|--------------------------------------------------|
|                                    | Employment skills, Workforce strategy Post Covid |
|                                    | 19                                               |
| Programmeorganised by department / | IQAC                                             |
| Club                               |                                                  |
| Date                               | 13/06/2020                                       |
| Place                              | Online Platform