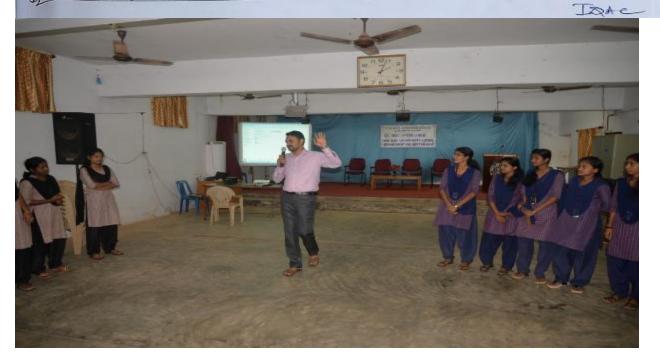

### **UGC sponsored University Level Workshop on Soft Skills**

| Name/Title of the Programme             | University level seminar on Soft Skills                                                                                                                                                                                      |
|-----------------------------------------|------------------------------------------------------------------------------------------------------------------------------------------------------------------------------------------------------------------------------|
| Programmeorganised by department / Club | Department Rural Development                                                                                                                                                                                                 |
| Date                                    | 19th August 2017                                                                                                                                                                                                             |
| Place                                   | College Auditorium                                                                                                                                                                                                           |
| Chief guest                             | Dr. Vincent Alva, Principal, Milagres College,                                                                                                                                                                               |
|                                         | Kalliyanpura                                                                                                                                                                                                                 |
| Resource Persons                        | <ol> <li>Ms. ShammiShiri, Senior Grade Lecturer,         Department of Public Health, Manipal         University</li> <li>Mr. Rayan C Mathias, Asst. Prof. in social         Work, Milagres College Kalliyanpura.</li> </ol> |
| Name of the staff in charge             | Dr. Robert Clive                                                                                                                                                                                                             |

| Date: Saturday,19/8/2017 | Venue: The Annexe |
|--------------------------|-------------------|
| affiliated colleges.     |                   |

| Date: Saturd  | ay,19/8/2017                                                            | venue: The Annexe                                           |
|---------------|-------------------------------------------------------------------------|-------------------------------------------------------------|
|               | Programme Sch                                                           | edule                                                       |
| 9.30-9.45     | Registration                                                            |                                                             |
| 9.45-10.15    | Inauguration - Dr. Vincent Alva,                                        | Principal, Milagres College, Kallianpur                     |
| 10.15-11.15   | Session 1- Self Motivation – Mrs.<br>Dept. of Public Health, Manipal Ur | Shammy Shiri, Senior Grade Lecturer,<br>niversity           |
| 11.15-11-30   | Tea Break                                                               |                                                             |
| 11.30-1.00    | Session 2 -Leadership and team w<br>Lecturer, Dept. Of Public Health,   | ork – Mrs. Shammy Shiri, Senior Grade<br>Manipal University |
| 1.00-1.45     | Lunch Break                                                             |                                                             |
| 1.45-3.00     | Session 3- Listening Skills -Mr. R<br>Milagres College, Kallianpur      | ayan C Mathias, Asst. Prof. in Social Work,                 |
| 3.00-3.30     | Valedictory                                                             |                                                             |
| Dr. Robert Cl | live G                                                                  | Prof. Samuel K Samuel                                       |