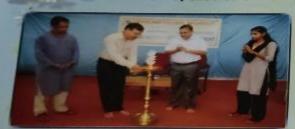

#### Programme Schedule

8:30 to 9:30

Ragistration

0.80 to 10.80

Inauguration: Dr. B. Jagudeesh Shetty, Principal, PoornaPrajna Collega, Udupi

Guest of Honour: Prof. Samuel, K.Samuel, Principal, Crossland College , Brohmavar

### DEPARTMENT OF SOCIAL SCIENCE

UGC Sponsored University Level History Seminar

Inauguration by Dr. Jagadish Shetty Principal, P.P.C. Udupi.

Dr. Ramdas Prabhu Dr. G. Shankar Government Women's First Grade College and Post Graduate Study Centre,