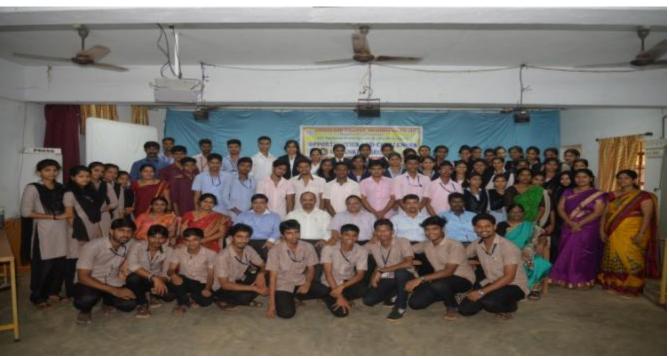

## UGC Sponsored One day commerce workshop- 11th September, 2017

| Name/Title of the Programme        | University level Commerce workshop on                |  |
|------------------------------------|------------------------------------------------------|--|
| _                                  | Opportunities and Challenges in Banking Sector       |  |
|                                    |                                                      |  |
| Programmeorganised by department / | Department Commerce                                  |  |
| Club                               |                                                      |  |
| Date                               | 11 <sup>th</sup> September 2017                      |  |
| Place                              | College Auditorium                                   |  |
| Chief guest                        | Prof. GirishMadla, Asst. Professor, Sahyadri College |  |
|                                    | of engineering and Management, Mangalore             |  |
| Resource Persons                   | 1. Prof. GirishMadla, Asst. Professor, Sahyadri      |  |
|                                    | College of engineering and Management,               |  |
|                                    | Mangalore                                            |  |
|                                    | 2. Prof. Hydar Ali. GFGC Bantwal                     |  |
|                                    | 3. Prof. Ramesh K G, Asst. Professor, Sahyadri       |  |
|                                    | College of engineering and Management,               |  |
|                                    | Mangalore                                            |  |
|                                    | 4. Prof. Gayathri Shetty, Asst. Professor,           |  |
|                                    | Sahyadri College of engineering and                  |  |
|                                    | Management, Mangalore                                |  |
|                                    | 5. Prof. RashmiKodikal, Asst. Professor,             |  |
|                                    | Sahyadri College of engineering and                  |  |
|                                    | Management, Mangalore                                |  |
| Name of the staff in charge        | Mr. Girish Rao S                                     |  |

#### CROSSLAND COLLEGE, BRAHMAVAR-576213

Department of Commerce

Organize UGC Sponsored One Day Commerce Workshop on Opportunities and Challenges in Banking Sector

DATE:

Monday, 11th September 2017

VENUE:

The Annexe