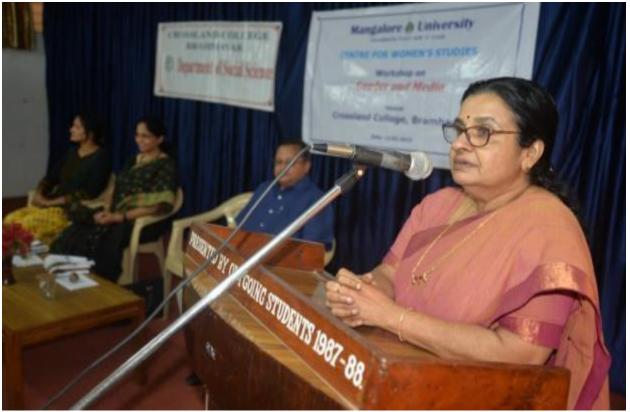

|
| Resource Persons                   | Dr. Shubha, MIC, Manipal                           |
| Name of the staff in charge        | Ms. Reebu Samuel                                   |

# Dept. of Social Science

# One day workshop on Women and Media

The Dept. of Social Science in association with Centre for Women's Studies, Mangalore University will be organizing a one day workshop on women and media on Wednesday, March 13, 2019.

Target group: Final year B.A. (All Students) and Second year B.A. (Social Science) students.

Time: 9.00 a.m. - 12.30p.m.

Chief Guest: Dr. Anitha Ravishankar,

Centre for Women's studies, Mangalore University. Lecturer-in-Charge

Resource Person: Dr. Shubha, MIC, Manipal

08/03/2019

Copy to: SNB, FNB(2), VP, IQAC, Dept. file









#### 20-21

# International Webinar on The Future of Jobs- Employment Skills, Workforce strategy post Covid 19

| Name/Title of the Programme        | International Webinar on The Future of Jobs-     |
|------------------------------------|--------------------------------------------------|
|                                    | Employment skills, Workforce strategy Post Covid |
|                                    | 19                                               |
| Programmeorganised by department / | IQAC                                             |
| Club                               |                                                  |
| Date                               | 13/06/2020                                       |
| Place                              | Online Platfo