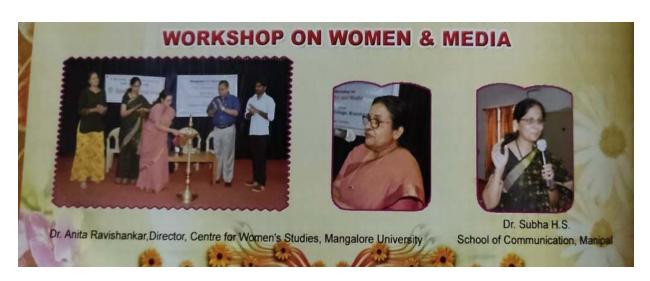

y                               |
| Resource Persons                   | Dr. Shubha, MIC, Manipal                           |
| Name of the staff in charge        | Ms. Reebu Samuel                                   |

# Dept. of Social Science

# One day workshop on Women and Media

The Dept. of Social Science in association with Centre for Women's Studies, Mangalore University will be organizing a one day workshop on women and media on Wednesday, March 13, 2019.

Target group: Final year B.A. (All Students) and Second year B.A. (Social Science) students.

Time: 9.00 a.m. - 12.30p.m.

Chief Guest: Dr. Anitha Ravishankar,

Centre for Women's studies, Mangalore University. Lecturer-in-Charge

Resource Person: Dr. Shubha, MIC, Manipal

08/03/2019

Copy to: SNB, FNB(2), VP, IQAC, Dept. file









#### 20-21

# International Webinar on The Future of Jobs- Employment Skills, Workforce strategy post Covid 19

| Name/Title of the Programme        | International Webinar on The Future of Jobs-     |
|------------------------------------|--------------------------------------------------|
|                                    | Employment skills, Workforce strategy Post Covid |
|                                    | 19                                               |
| Programmeorganised by department / | IQAC                                             |
| Club                               |                                                  |
| Date                               | 13/06/2020                                       |
| Place                              | Online Plat