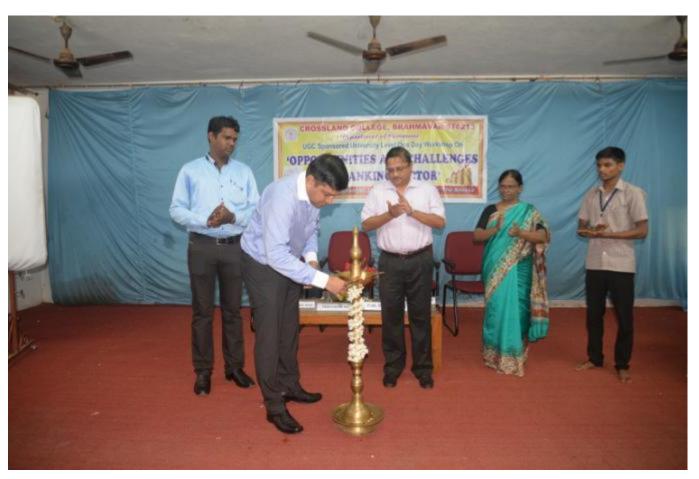

## UGC Sponsored One day commerce workshop- 11th September, 2017

| Name/Title of the Programme        | University level Commerce workshop on                |  |
|------------------------------------|------------------------------------------------------|--|
| _                                  | Opportunities and Challenges in Banking Sector       |  |
|                                    |                                                      |  |
| Programmeorganised by department / | Department Commerce                                  |  |
| Club                               |                                                      |  |
| Date                               | 11 <sup>th</sup> September 2017                      |  |
| Place                              | College Auditorium                                   |  |
| Chief guest                        | Prof. GirishMadla, Asst. Professor, Sahyadri College |  |
|                                    | of engineering and Management, Mangalore             |  |
| Resource Persons                   | 1. Prof. GirishMadla, Asst. Professor, Sahyadri      |  |
|                                    | College of engineering and Management,               |  |
|                                    | Mangalore                                            |  |
|                                    | 2. Prof. Hydar Ali. GFGC Bantwal                     |  |
|                                    | 3. Prof. Ramesh K G, Asst. Professor, Sahyadri       |  |
|                                    | College of engineering and Management,               |  |
|                                    | Mangalore                                            |  |
|                                    | 4. Prof. Gayathri Shetty, Asst. Professor,           |  |
|                                    | Sahyadri College of engineering and                  |  |
|                                    | Management, Mangalore                                |  |
|                                    | 5. Prof. RashmiKodikal, Asst. Professor,             |  |
|                                    | Sahyadri College of engineering and                  |  |
|                                    | Management, Mangalore                                |  |
| Name of the staff in charge        | Mr. Girish Rao S                                     |  |

#### CROSSLAND COLLEGE, BRAHMAVAR-576213

Department of Commerce

Organize UGC Sponsored One Day Commerce Workshop on Opportunities and Challenges in Banking Sector

DATE:

Monday, 11th September 2017

VENUE:

The Annexe

#### PROGRAMME SCHEDULE

9,00 a.m. - 9.15 a.m.

REGISTRATION

9,15 a.m. - 9,45 a.m.

INAUGURATION AND KEYNOTE ADDRESS

PROF, GIRISH M

ASSISTANT PROFESSOR-SG

SAHY ADRI COLLEGE OF ENGINEERING &