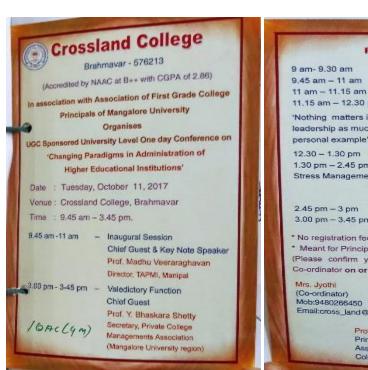

# CROSSLAND COLLEGE, BRAHMAVAR-576213 Department of Commerce

Organize UGC Sponsored One Day Workshop on

# Opportunities and Challenges in Banking Sector

Date: Monday, 11th September 2017

Venue: Crossland College, Brahmavar-576213

The final year B.Com degree students of Mangalore University can participate in the workshop. The colleges can depute maximum 4 students to participate in the workshop. Student participants must produce the permission letter from their college at the time of registration. Participants must report before 9.15 a.m. on Monday 11th Sep 2017.

Please confirm your participation on or before Friday, 08/09/2017. To confirm your participation send us an e-mail to commercedeptclc@gmail.com. For any queries please contact - Mr.GirishRao(Mobile No.: 9449752280).

- No registration fees(Lunch and Refreshments are provided)
- · No TA/DA for participants