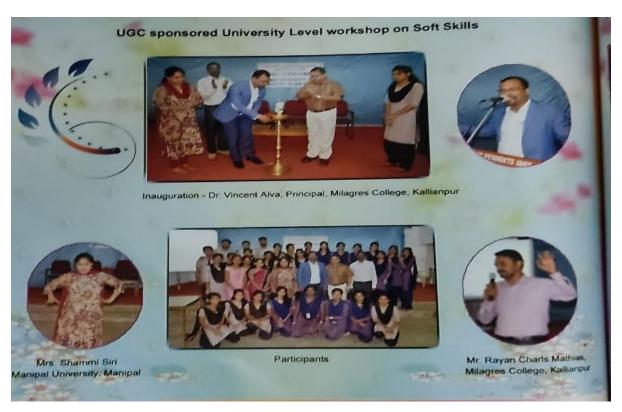

### **UGC sponsored University Level Workshop on Soft Skills**

| Name/Title of the Programme             | University level seminar on Soft Skills                                                                                                                                                                                      |
|-----------------------------------------|------------------------------------------------------------------------------------------------------------------------------------------------------------------------------------------------------------------------------|
| Programmeorganised by department / Club | Department Rural Development                                                                                                                                                                                                 |
| Date                                    | 19th August 2017                                                                                                                                                                                                             |
| Place                                   | College Auditorium                                                                                                                                                                                                           |
| Chief guest                             | Dr. Vincent Alva, Principal, Milagres College,                                                                                                                                                                               |
|                                         | Kalliyanpura                                                                                                                                                                                                                 |
| Resource Persons                        | <ol> <li>Ms. ShammiShiri, Senior Grade Lecturer,         Department of Public Health, Manipal         University</li> <li>Mr. Rayan C Mathias, Asst. Prof. in social         Work, Milagres College Kalliyanpura.</li> </ol> |
| Name of the staff in charge             | Dr. Robert Clive                                                                                                                                                                                                             |

| Date: Saturday,19/8/2017 | Venue: The Annexe |
|--------------------------|-------------------|
| affiliated colleges.     |                   |

| Date: Saturd  | ay,19/8/2017                                                            | venue: The Annexe                                           |
|---------------|-------------------------------------------------------------------------|-------------------------------------------------------------|
|               | Programme Sch                                                           | edule                                                       |
| 9.30-9.45     | Registration                                                            |                                                             |
| 9.45-10.15    | Inauguration - Dr. Vincent Alva,                                        | Principal, Milagres College, Kallianpur                     |
| 10.15-11.15   | Session 1- Self Motivation – Mrs.<br>Dept. of Public Health, Manipal Ur | Shammy Shiri, Senior Grade Lecturer,<br>niversity           |
| 11.15-11-30   | Tea Break                                                               |                                                             |
| 11.30-1.00    | Session 2 -Leadership and team w<br>Lecturer, Dept. Of Public Health,   | ork – Mrs. Shammy Shiri, Senior Grade<br>Manipal University |
| 1.00-1.45     | Lunch Break                                                             |                                                             |
| 1.45-3.00     | Session 3- Listening Skills -Mr. R<br>Milagres College, Kallianpur      | ayan C Mathias, Asst. Prof. in Social Work,                 |
| 3.00-3.30     | Valedictory                                                             |                                                             |
| Dr. Robert Cl | live G                                                                  | Prof. Samuel K Samuel                                       |