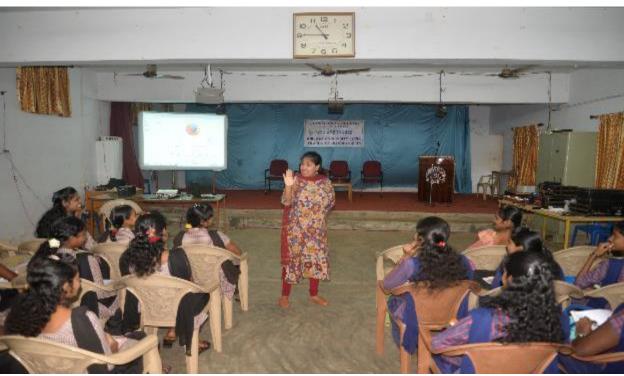

## One day University level seminar on Regional History- Recent Development

| Name/Title of the Programme        | University level seminar on Regional History-    |
|------------------------------------|--------------------------------------------------|
|                                    | Recent Development                               |
|                                    |                                                  |
| Programmeorganised by department / | Department of History                            |
| Club                               |                                                  |
| Date                               | 18 <sup>th</sup> August 2017                     |
| Place                              | College Auditorium                               |
| Chief guest                        | Dr. B. Jagadeesh Shetty, Principal, Poornaprajna |
|                                    | College Udupi                                    |
| Resource Persons                   | 1. Dr. RamadasPrabhu, Department of History      |
|                                    | PG Studies, Dr. G Shankar Women's First          |
|                                    | Grade College Udupi.                             |
|                                    | 2. Dr. Suresh Pai, Department of History, Govt.  |
|                                    | First Grade College, Thenkanidur.                |
| Name of the staff in charge        | Prof. Gurumurthy K K                             |

### DEPARTMENT OF SOCIAL SCIENCE

UGC Sponsored University Level History Seminar

Inauguration by Dr. Jagadish Shetty Principal, P.P.C. Udupi.

Dr. Ramdas Prabhu Dr. G. Shankar Government Women's First Grade College and Post Graduate Study Centre,