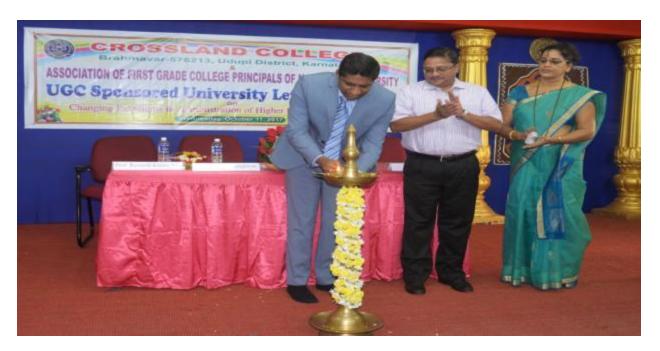

## One day University level seminar on Regional History- Recent Development

| Name/Title of the Programme        | University level seminar on Regional History-    |
|------------------------------------|--------------------------------------------------|
|                                    | Recent Development                               |
|                                    |                                                  |
| Programmeorganised by department / | Department of History                            |
| Club                               |                                                  |
| Date                               | 18 <sup>th</sup> August 2017                     |
| Place                              | College Auditorium                               |
| Chief guest                        | Dr. B. Jagadeesh Shetty, Principal, Poornaprajna |
|                                    | College Udupi                                    |
| Resource Persons                   | 1. Dr. RamadasPrabhu, Department of History      |
|                                    | PG Studies, Dr. G Shankar Women's First          |
|                                    | Grade College Udupi.                             |
|                                    | 2. Dr. Suresh Pai, Department of History, Govt.  |
|                                    | First Grade College, Thenkanidur.                |
| Name of the staff in charge        | Prof. Gurumurthy K K                             |

#### Programme Schedule

8:30 to 9:30

Ragistration

0.80 to 10.80

Inauguration: Dr. B. Jagudeesh Shetty, Principal, PoornaPrajna Collega, Udupi

Guest of Honour: Prof. Samuel, K.Samuel, Principal, Crossland College , Brohmavar