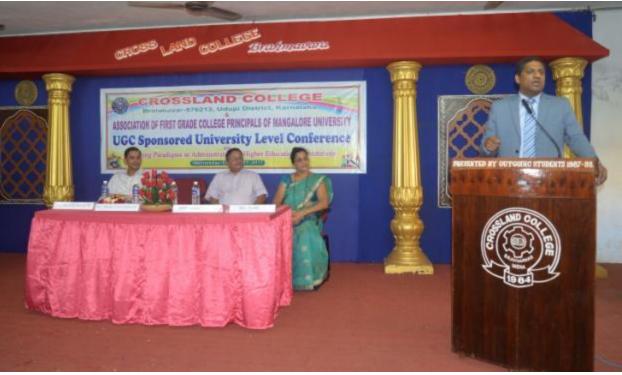

## One day University level seminar on Regional History- Recent Development

| Name/Title of the Programme        | University level seminar on Regional History-    |
|------------------------------------|--------------------------------------------------|
|                                    | Recent Development                               |
|                                    |                                                  |
| Programmeorganised by department / | Department of History                            |
| Club                               |                                                  |
| Date                               | 18 <sup>th</sup> August 2017                     |
| Place                              | College Auditorium                               |
| Chief guest                        | Dr. B. Jagadeesh Shetty, Principal, Poornaprajna |
|                                    | College Udupi                                    |
| Resource Persons                   | 1. Dr. RamadasPrabhu, Department of History      |
|                                    | PG Studies, Dr. G Shankar Women's First          |
|                                    | Grade College Udupi.                             |
|                                    | 2. Dr. Suresh Pai, Department of History, Govt.  |
|                                    | First Grade College, Thenkanidur.                |
| Name of the staff in charge        | Prof. Gurumurthy K K                             |

#### Programme Schedule

8:30 to 9:30

Ragistration

0.80 to 10.80

Inauguration: Dr. B. Jagudeesh Shetty, Principal, PoornaPrajna Collega, Udupi

Guest of Honour: Prof. Samuel, K.Samuel, Principal, Crossland College , Brohmavar