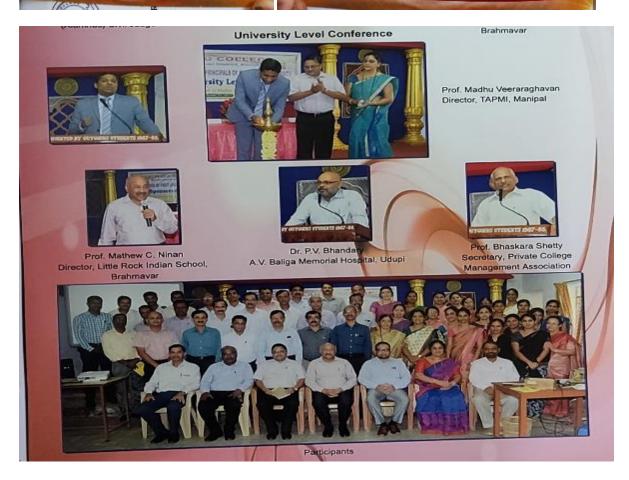

## UGC Sponsored One day commerce workshop- 11th September, 2017

| Name/Title of the Programme        | University level Commerce workshop on                |  |
|------------------------------------|------------------------------------------------------|--|
| _                                  | Opportunities and Challenges in Banking Sector       |  |
|                                    |                                                      |  |
| Programmeorganised by department / | Department Commerce                                  |  |
| Club                               |                                                      |  |
| Date                               | 11 <sup>th</sup> September 2017                      |  |
| Place                              | College Auditorium                                   |  |
| Chief guest                        | Prof. GirishMadla, Asst. Professor, Sahyadri College |  |
|                                    | of engineering and Management, Mangalore             |  |
| Resource Persons                   | 1. Prof. GirishMadla, Asst. Professor, Sahyadri      |  |
|                                    | College of engineering and Management,               |  |
|                                    | Mangalore                                            |  |
|                                    | 2. Prof. Hydar Ali. GFGC Bantwal                     |  |
|                                    | 3. Prof. Ramesh K G, Asst. Professor, Sahyadri       |  |
|                                    | College of engineering and Management,               |  |
|                                    | Mangalore                                            |  |
|                                    | 4. Prof. Gayathri Shetty, Asst. Professor,           |  |
|                                    | Sahyadri College of engineering and                  |  |
|                                    | Management, Mangalore                                |  |
|                                    | 5. Prof. RashmiKodikal, Asst. Professor,             |  |
|                                    | Sahyadri College of engineering and                  |  |
|                                    | Management, Mangalore                                |  |
| Name of the staff in charge        | Mr. Girish Rao S                                     |  |

#### CROSSLAND COLLEGE, BRAHMAVAR-576213

Department of Commerce

Organize UGC Sponsored One Day Commerce Workshop on Opportunities and Challenges in Banking Sector

DATE:

Monday, 11th September 2017

VENUE:

The Annexe