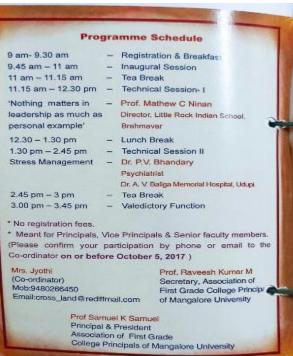

#### PROGRAMME SCHEDULE

9,00 a.m. - 9.15 a.m.

REGISTRATION

9,15 a.m. - 9,45 a.m.

INAUGURATION AND KEYNOTE ADDRESS

PROF, GIRISH M

ASSISTANT PROFESSOR-SG

SAHY ADRI COLLEGE OF ENGINEERING &

MANAGEMENT, MANGALURU,

9,45 a.m. - 10,45 a.m

1ST SESSION

PROF. HYDAR ALI

ASSISTANT PROFESSOR

GEGC. BANTWAL.

Topic: Evolution of Indian Banking-Banking

Structure, Types, Nationalization, Mergers &

Acquisitions.

10.45 a.m. - 11.00a.m.

BREAK

11.00 a.m. -12.00 noon

2nd SESSION

PROF. RAMESH K. G.

ASSISTANT PROFESSOR-SG

SAHYADRI COLLEGE OF ENGINEERING &

MANAGEMENT, MANGALURU,

Topics: Banking Law - Legal framework, Credit

Process, NPA, Priority Sector Lending.

12.00 noon -1.00 p.m

3rd SESSION

PROF GAYATHRI SHETTY,

ASSISTANT PROFESSOR

PROF. RASHMI KODICAL, PROFESSOR

SAHYADRI COLLEGE OF ENGINEERING &

MANAGEMENT, MANGALURU.

Topic: Digital Banking-Process, Types

1.00 p.m. -2.00 p.m

LUNCH BREAK

4th SESSION

2.00p.m- 3.00 p.m

Panel Discussion: Career in Banking

Prof. Girish .M,Prof. Hydar Ali

Prof. Ramesh K.G. Prof. Gayathri Shetty.

Prof. Rashmi Kodical

3.00 p.m

VALEDICTORY