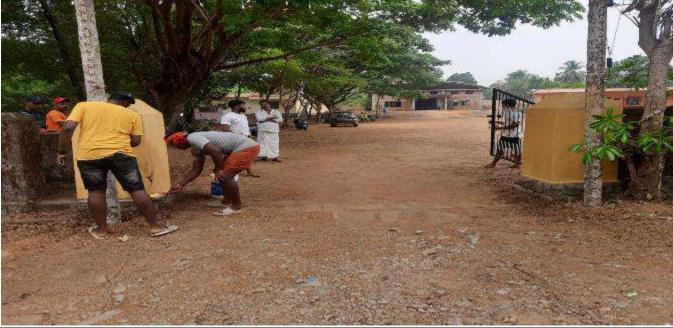

# 3. Cleaning the Campus Drive

A cleaning the campus drive program was conducted on 18<sup>th</sup> September, 2021, 17<sup>th</sup> and 24<sup>th</sup> May, 2022 and 20<sup>th</sup> July 2022.