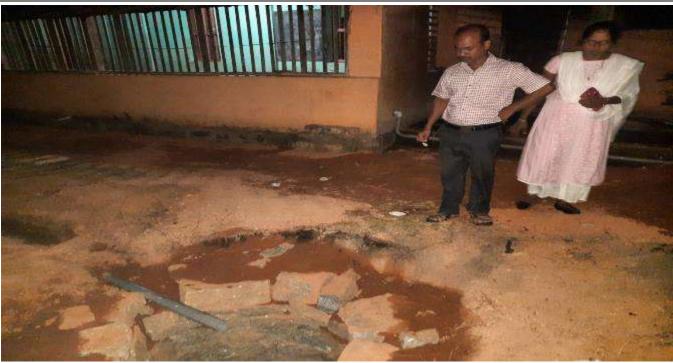

# 3. Cleaning the Campus Drive

A cleaning the campus drive program was conducted on 18<sup>th</sup> September, 2021, 17<sup>th</sup> and 24<sup>th</sup> May, 2022 and 20<sup>th</sup> July 2022.