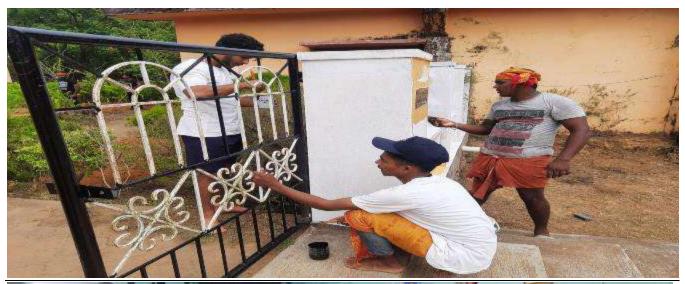

# 3. Cleaning the Campus Drive

A cleaning the campus drive program was conducted on 18<sup>th</sup> September, 2021, 17<sup>th</sup> and 24<sup>th</sup> May, 2022 and 20<sup>th</sup> July 2022.