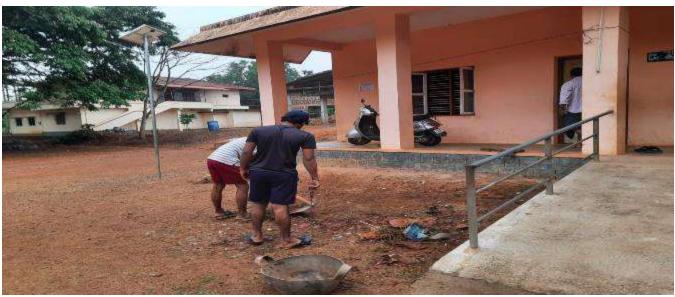

# 3. Cleaning the Campus Drive

A cleaning the campus drive program was conducted on 18<sup>th</sup> September, 2021, 17<sup>th</sup> and 24<sup>th</sup> May, 2022 and 20<sup>th</sup> July 2022.