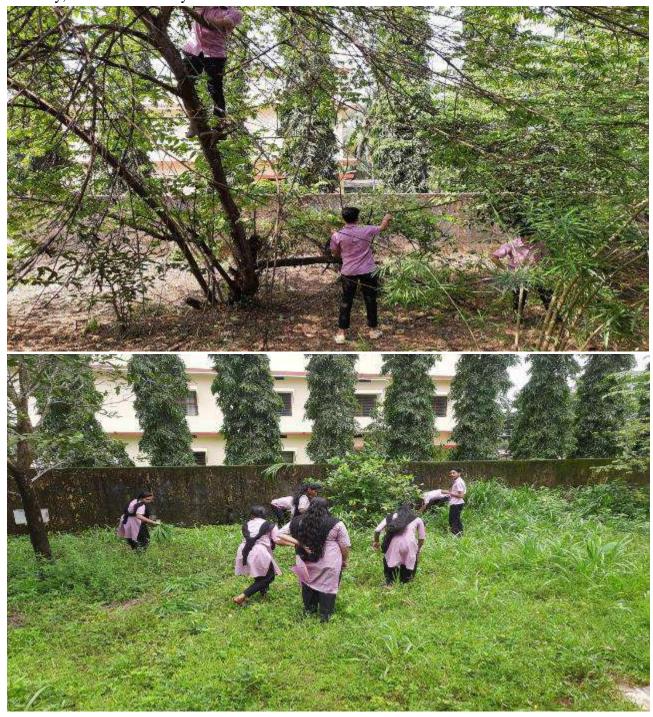

# 3. Cleaning the Campus Drive

A cleaning the campus drive program was conducted on 18<sup>th</sup> September, 2021, 17<sup>th</sup> and 24<sup>th</sup> May, 2022 and 20<sup>th</sup> July 2022.