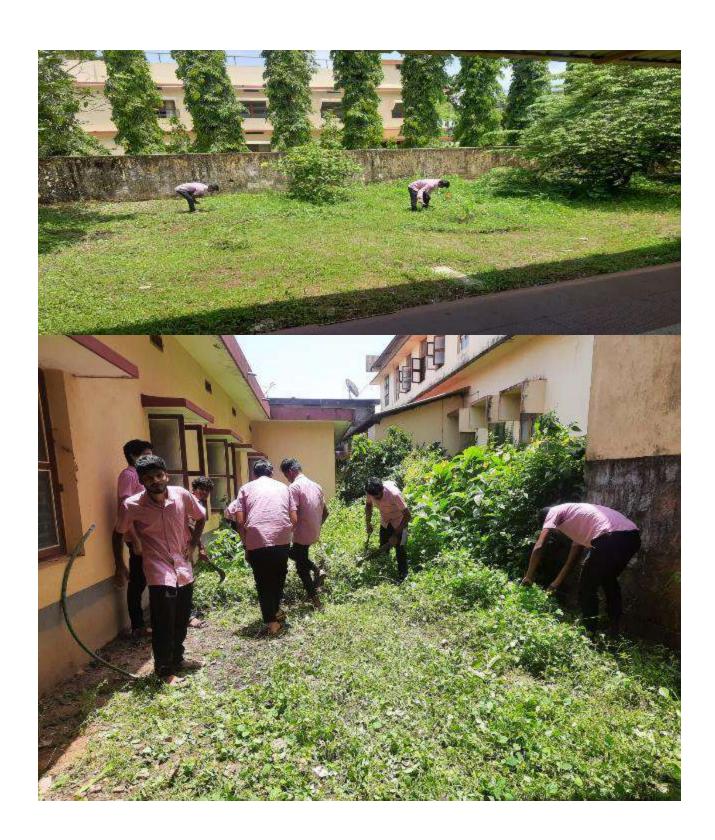

# 3. Cleaning the Campus Drive

A cleaning the campus drive program was conducted on 18<sup>th</sup> September, 2021, 17<sup>th</sup> and 24<sup>th</sup> May, 2022 and 20<sup>th</sup> July 2022.