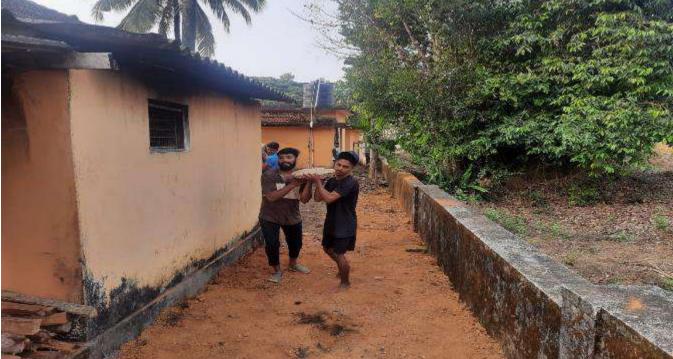

# 3. Cleaning the Campus Drive

A cleaning the campus drive program was conducted on 18<sup>th</sup> September, 2021, 17<sup>th</sup> and 24<sup>th</sup> May, 2022 and 20<sup>th</sup> July 2022.