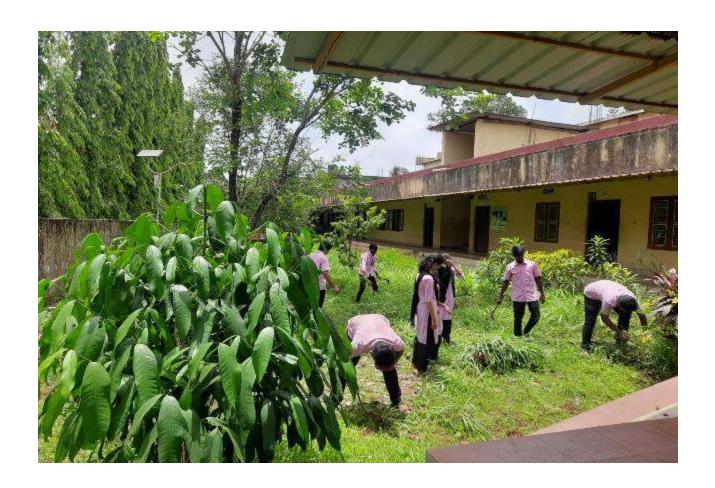

# 3. Cleaning the Campus Drive

A cleaning the campus drive program was conducted on 18<sup>th</sup> September, 2021, 17<sup>th</sup> and 24<sup>th</sup> May, 2022 and 20<sup>th</sup> July 2022.