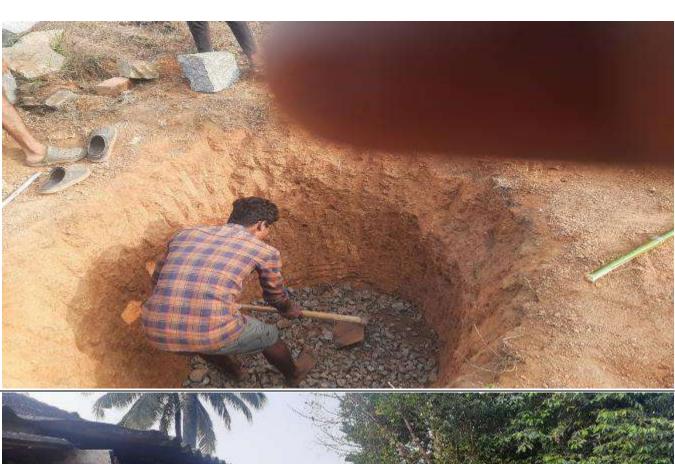

# 3. Cleaning the Campus Drive

A cleaning the campus drive program was conducted on 18<sup>th</sup> September, 2021, 17<sup>th</sup> and 24<sup>th</sup> May, 2022 and 20<sup>th</sup> July 2022.