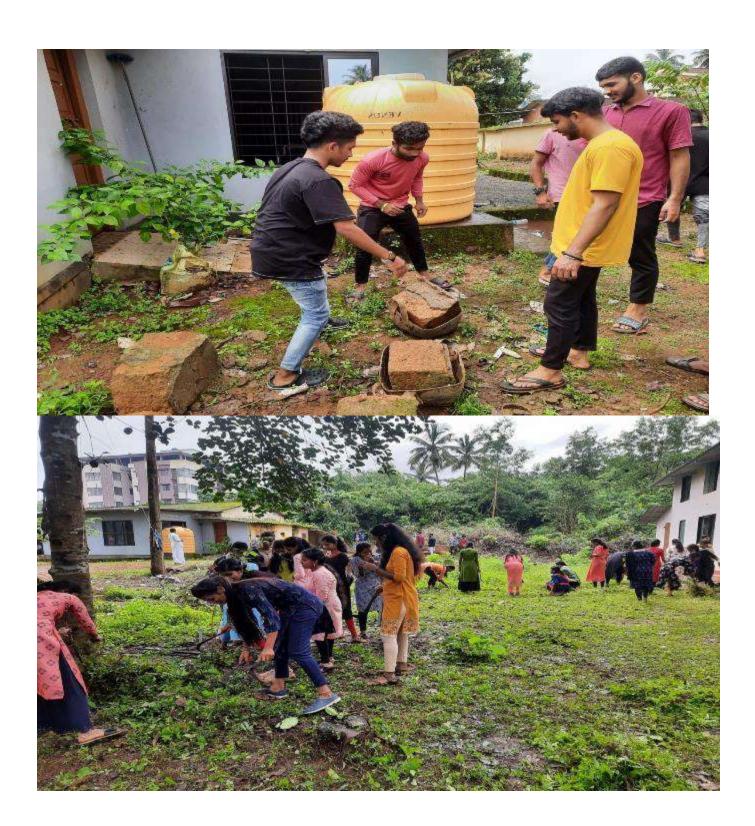

# 3. Cleaning the Campus Drive

A cleaning the campus drive program was conducted on 18<sup>th</sup> September, 2021, 17<sup>th</sup> and 24<sup>th</sup> May, 2022 and 20<sup>th</sup> July 2022.