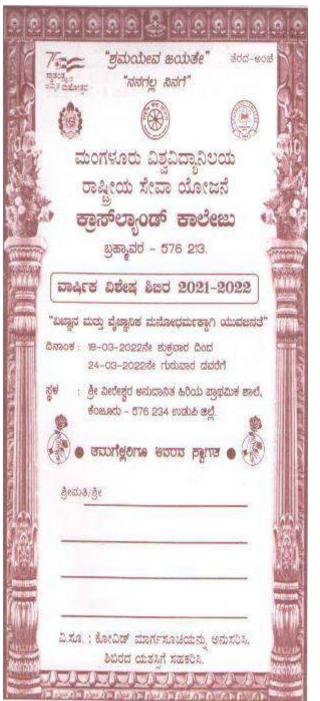

camp help the students to develop leadership quality.

**Educational Programme conducted in the Special camp** 

| Day & Date             | Time     | Resource Person      | Торіс                              |
|------------------------|----------|----------------------|------------------------------------|
| Saturday<br>19-03-2022 | 2-30 P.M | Dr. ManjunathAdiga N | What next after degree?            |
| Sunday<br>20-03-2022   | 2-30 P.M | Mr.VishwanathAdiga   | Agriculture in India               |
| Monday<br>21-03-2022   | 2-30 P.M | Mr. Mahesh.k         | One step towards cleanliness       |
| Tuesday<br>22-03-2022  | 2-30 P.M | Mr. ManjuanthGoli    | Medical Plants in our surroundings |
| Thursday 23-03-2022    | 2-30 P.M | Mr. Praveen Shetty   | Personality Development            |





































































# 6. Paddy Donation to KamadhenuGoshala, Neelavara

On  $21^{\text{st}}$  July 2022, the NSS students of the college visited KamadhenuGoshala and donated Paddy to the Goshala.







## 7. One day camp at Snehalaya Old Age Home

On 14<sup>th</sup> August, 2022, the NSS unit was conducted a One Day Camp at Snehalaya Old Age Home, Brahmavara. About 67 volunteers was participated. Mr. Anish, care taker of Snehalaya Old Age Home, Brahmavara was inaugurated the camp.