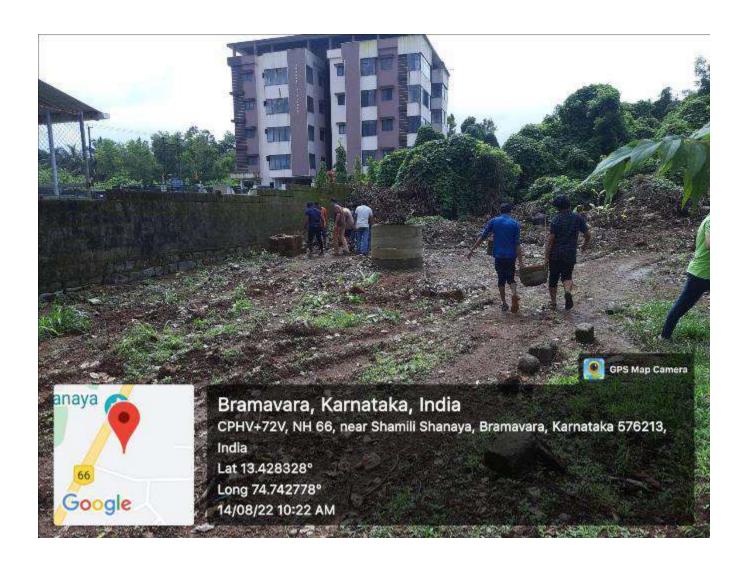

# 3. Cleaning the Campus Drive

A cleaning the campus drive program was conducted on 18<sup>th</sup> September, 2021, 17<sup>th</sup> and 24<sup>th</sup> May, 2022 and 20<sup>th</sup> July 2022.