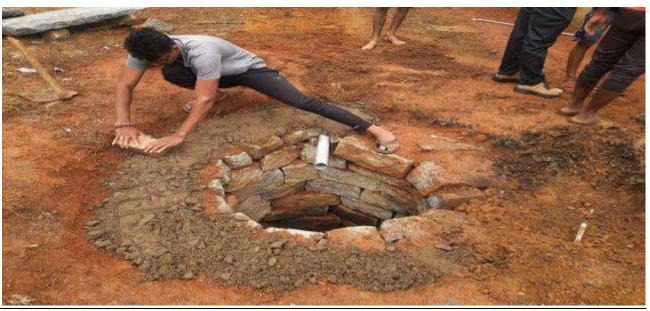

# 3. Cleaning the Campus Drive

A cleaning the campus drive program was conducted on 18<sup>th</sup> September, 2021, 17<sup>th</sup> and 24<sup>th</sup> May, 2022 and 20<sup>th</sup> July 2022.