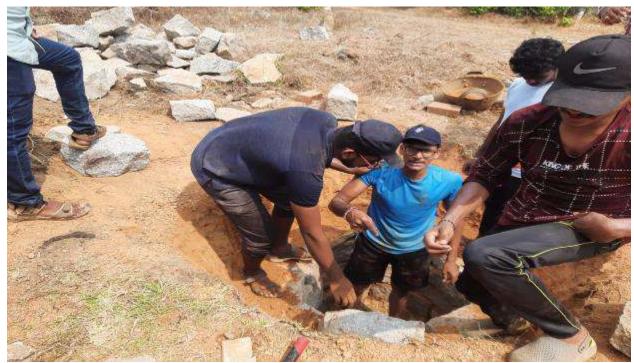

# 3. Cleaning the Campus Drive

A cleaning the campus drive program was conducted on 18<sup>th</sup> September, 2021, 17<sup>th</sup> and 24<sup>th</sup> May, 2022 and 20<sup>th</sup> July 2022.