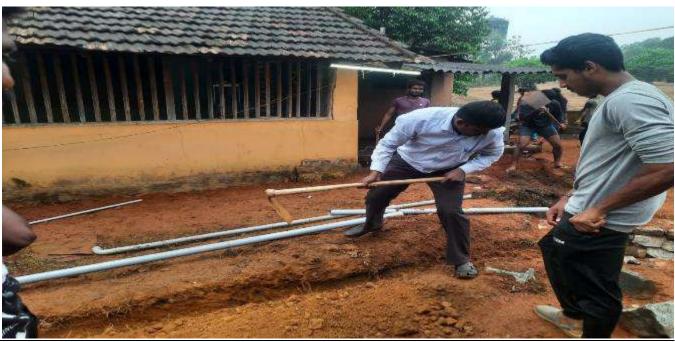

# 3. Cleaning the Campus Drive

A cleaning the campus drive program was conducted on 18<sup>th</sup> September, 2021, 17<sup>th</sup> and 24<sup>th</sup> May, 2022 and 20<sup>th</sup> July 2022.