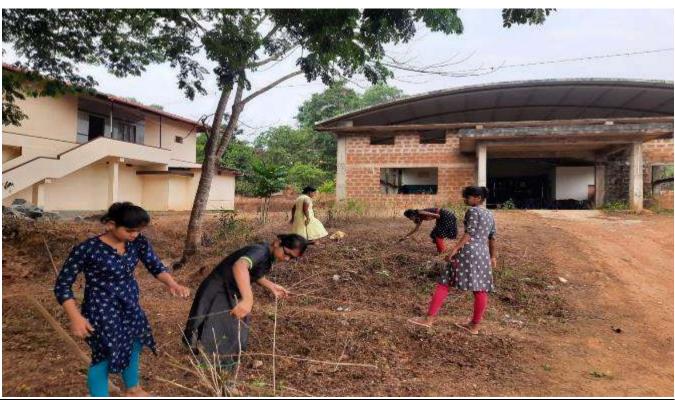

# 3. Cleaning the Campus Drive

A cleaning the campus drive program was conducted on 18<sup>th</sup> September, 2021, 17<sup>th</sup> and 24<sup>th</sup> May, 2022 and 20<sup>th</sup> July 2022.