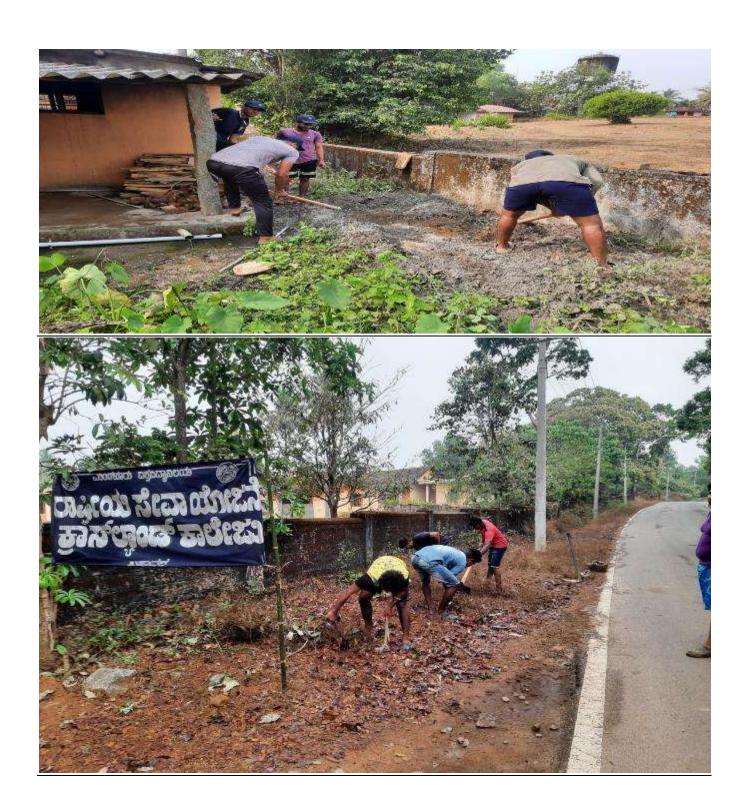

# 3. Cleaning the Campus Drive

A cleaning the campus drive program was conducted on 18<sup>th</sup> September, 2021, 17<sup>th</sup> and 24<sup>th</sup> May, 2022 and 20<sup>th</sup> July 2022.