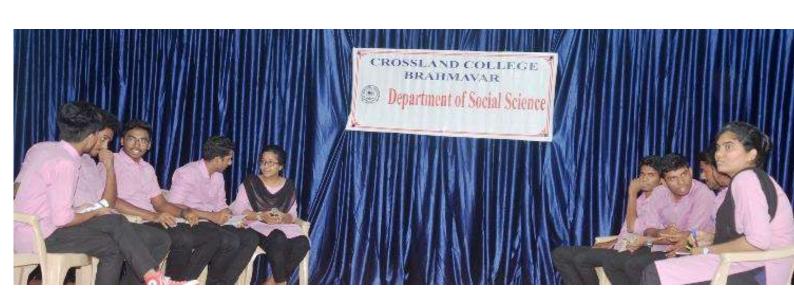

Crossland College, Brahmavar -576213

Supporting Documents for NAAC 4th Cycle SSR

Criteria 2- Teaching- Learning and Evaluation

Key Indicator- 2.3. Teaching- Learning Process

2.3.1. Student centric methods, such as experiential learning, participative learning and problem solving methodologies are used for enhancing learning experiences using ICT tools

Supportive documents related to participative learning

**Debate Competition** 









#### **Assignment preparation and presentation**



#### CROSSLAND COLLEGE, BRAHMAVAR

#### UGC Sponsored English Literacy Class

#### **SYLLABUS**

Unit 1. Introduction to English

Objective: To make the students understand that communicating in English is no rocket science and it is the practice that is important to be proficient in English.

Methodology: Interactive session: Tongue twisters, Ice breakers

Ask the students to speak in native language on any topic for 5 minutes without the use of English. (Make them understand that English is a part of day to day life.)

Unit 2. Self Introduction

Objective: To make students comfortable and to make them know how to introduce themselves.

Methodology: Make the students to introduce them before the class covering topics likename, Fa