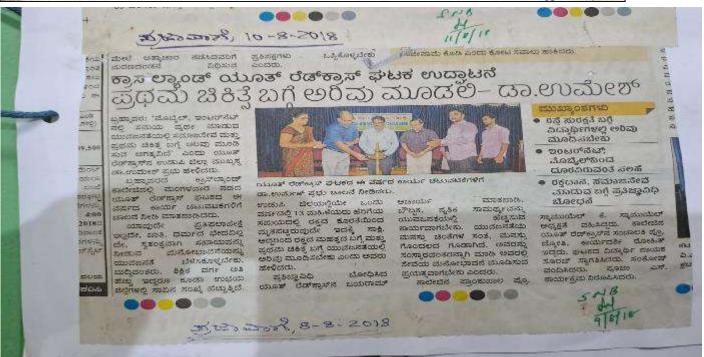

# ಮಂದಾರ್ತಿ: ಎನ್ಎಸ್ಎಸ್

ಮಂದಾರ್ತಿ: ಮಂದಾರ್ತಿ ಸಮೀಪದ ತಂತ್ರಾಡಿ **ಸರಕಾರಿ ಕಿ.ಪ್ರಾ. ಶಾ**ಲೆಯಲ್ಲಿ ಇತ್ತೀಚೆಗೆ ಬ್ರಹ್ನಾವರದ ಕ್ರಾಸ್ ಲ್ಯಾಂಡ್ ಕಾಲೇಜಿನ ರಾಷ್ಟ್ರೀಯ ಸೇವಾ ಯೋಜನೆಯ ವಾರ್ಷಿಕ ವಿಶೇಷ ಶಿಬಿರ ಇತ್ತೀಚೆಗೆ ನಡೆಯಿತು.

ತಾಪಂ ಸದಸ್ಯ ಭುಜಂಗ ಶೆಟ್ಟಿ ಶಿಬಿರ ಉದ್ಘಾಟಿಸಿ ಮಾತನಾಡಿ, ತರಗತಿಯ ಒಳಗೆ ವಿದ್ಯಾರ್ಥಿಗಳಿಗೆ ಪುಸ್ತಕದ ಜ್ಞಾನ ಸಿಕ್ಕಿದರೆ, ಎನ್ಎಸ್ಎಸ್ನಂತಹ ಚಟುವಟಿಕೆಗಳು ಬದುಕುವ ಕಲೆಯನ್ನು ಕಲಿಸಿಕೊಡುತ್ತದೆ ಎಂದರು.

ವಿದ್ಯಾರ್ಥಿಗಳಿಗೆ ಸ್ವತಂತ್ರವಾಗಿ ಬದುಕುವ ಕಲೆಯೊಂದಿಗೆ ಆತ್ವಸ್ಥ್ರರ್ಯ ಹೆಚ್ಚುವಂತೆ ಮಾಡುತ್ತದೆ. ನಿರಂತರ ಒಂದಿಲ್ಲೊಂದು ವಿಚಾರಕ್ಕೆ ಸಂಬಂಧಪಟ್ಟ ಕಾರ್ಯಕ್ರಮ ಹಮ್ಮಿಕೊಳ್ಳುವುದರಿಂದ ಸರ್ವತೋಮುಖ ವಿದ್ಯಾರ್ಥಿಗಳ -

ಅಭಿವೃದ್ಧಿ ಹಾಗೂ ವ್ಯಕ್ತಿತ್ವ ರೂಪಿಸುವಲ್ಲಿ ಸಹಕಾರಿಯಾಗುತ್ತದೆ. ಬದುಕಿಗೆ ಬೇಕಾ ಗುವ ಸಹಕಾರ, ಸೌಹಾರ್ದತೆ, ಭಾವ್ಯಕ್ತತೆ ಯನ್ನು ನಮ್ಮ ಜೀವನದಲ್ಲಿ ಅಳವಡಿಸಿಕೊ ಳುವಂತೆ ಮಾಡುತ್ತದೆ ಎಂದರು.

ನಾಯ್ಡ ಅಧ್ಯಕ್ಷತೆ ವಹಿಸಿದ್ದರು. ಕ್ರಾಸ್ ಲ್ಯಾಂಡ್ ಕಾಲೇಜಿನ ಪ್ರಿನ್ನಿಪಾಲ್ ಪ್ರೊ. ಸ್ಯಾಮುಯೆಲ್ ಕೆ. ಸ್ಯಾಮುಯೆಲ್,

ತಂತ್ರಾಡಿ ಶಾಲೆಯ ಮುಖ್ಯ ಶಿಕ್ಷಕ ಕೆ. ದಿನಕರ ಶೆಟ್ಟಿ ಪಂಚಾಯಿತಿ ಸದಸ್ಯ ಸತ್ಯನಾರಾಯಣ ಶೆಟ್ಟಿ ಸಹ ಶಿಬಿರಾಧಿಕಾರಿ ಫ್ರೊ. ಗುರುಮೂರ್ತಿ ಉಪಸ್ಥಿತರಿದ್ದರು. ಶಿಬಿರಾಧಿಕಾರಿ ಗಿರೀಶ್ - ಕಾಡೂರು ಗ್ರಾಪಂ ಅಧ್ಯಕ್ಷ ಅನಂದ ರಾವ್ ಪ್ರಾಸ್ತಾವಿಕ ಮಾತನಾಡಿದರು. ಘಟಕದ ನಾಯಕಿ ರಶ್ಚಿತಾ ಸ್ವಾಗತಿಸಿದರು. ಘಟಕದ ನಾಯಕ ಆವಿತ್ಯ ವಂದಿಸಿದರು, ಪೂಜಾ ಕಾರ್ಯಕ್ರಮ ನಿರೂಪಿಸಿದರು.