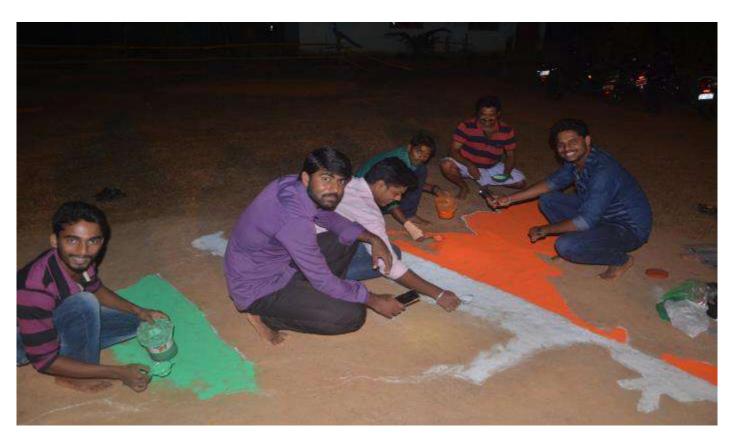

# 7. Annual Special Camping Programme:

Annual Special Camping Programme was held at Govt. Lower Primary School Thantradi from 17<sup>th</sup>to 23<sup>rd</sup> November 2017. The repairing of public road, cleaning school premises, extending the playground, construction of the Garden were the main activity undertaken during the camp. Besides various educational, cultural and awareness programmes were conducted. The socio-economic survey of the village was also conducted.