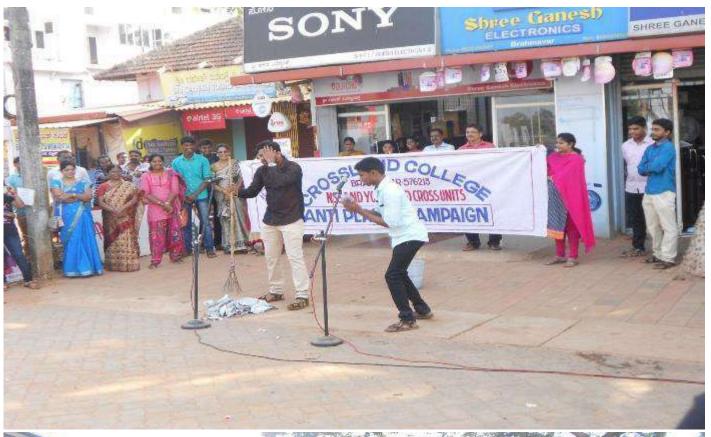

ಪಂಚಾಯಿತಿ ವ್ಯಾಪ್ತಿಯಲ್ಲಿ ಬೀದಿನಾಟಕ ಮತ್ತು ಪ್ರಾಶ್ ಮಾಚ್ ಕಾರ್ಯಕ್ರಮ ಶುಕ್ರವಾರ ಬ್ರಹ್ಮಾವರ ಪೇಟೆಯಲ್ಲಿ ನಡೆಯಿತು.

ಹಾಗಿ ಮತ್ತು ಸ್ವಚ್ಛತಾ ಕಾರ್ಯಕ್ರಮದ ಜನರಲ್ಲಿ ಜಾಗೃತಿ ಮೂಡಿಸಿದರು.



ಬ್ರಹ್ಮಾವರದ ಕ್ರಾಸ್ಲ್ಯಾಂಡ್ ಕಾಲೇಜಿನ ಯೂತ್ ರೆಡ್ ಕ್ರಾಸ್ ಮತ್ತು ರಾಷ್ಟ್ರೀಯ ಸೇವಾ ಯೋಜನೆಯ ವತಿಯಿಂದ ನಡೆದ ಗಣರಾಜ್ಯೋತ್ತವ ದಿನಾಚರಣೆಯಲ್ಲಿ ಸ್ವಚ್ಛತೆಯ ಬಗ್ಗೆ ಅರಿವು ಮೂಡಿಸುವ ಕಾರ್ಯಕ್ರಮ ಶುಕ್ರವಾರ ನಡೆಯಿತು.

ಪ್ರಾಸ್ತಿಕ್ ಬಳಕೆಯಿಂದ ಆಗುವ ಬೀದಿ ನಾಟಕವನ್ನು ಹಮ್ಮಿಕೊಂಡು ವಿದ್ಯಾರ್ಥಿಗಳು ಗಮನ ಸೆಳೆದರು,

ಫಾಶ್ ಮಾಟ್ ಕಾರ್ಯಕ್ರಮ ಮತ್ತು ಮುಂತಾದ ಘೋಷಣೆಗಳನ್ನು ಕೂಗಿ ಮಾಲೀಕ ರತ್ನಾಕರ ಭಟ್ ಇದ್ದರು.

ಕಾಲೇಜಿನ ಪ್ರಾಂಶುಪಾಲ ಪ್ರೊ. ಮೂಲಕ ನಮ್ಮ ಪರಿಸರವನ್ನು ಬಟ್ಟೆಯ ಚೀಲ ಫ್ಯಾಷನ್ ಆಗಲಿ, ಸ್ವಾಮುಯಲ್ ಕೆ., ಯೂತ್ ರೆಡ್ ನಿರ್ಮಲವಾಗಿರುವ ಬಗ್ಗೆ ಮೊದಲ ಪ್ರಾಸ್ಟಿಕ್ ಚೀಲ ಆಳಿದೇ ಹೋಗಲಿ, ಕ್ರಾಸ್ ನ ಸಂಚಾಲಕಿ ಜ್ಯೋತಿ, ಗಿರೀಶ್ ಬಾರಿ ಕಾಲೇಜನ ವಿದ್ಯಾರ್ಥಿಗಳಿಂದ ಪ್ರಾಸ್ತಿಕ್ ನ ಅಳಿವು ಜೀವಿಗಳ ಉಳಿವು ರಾವ್, ಗಣೀಶ್ ಎಲೆಕ್ಟ್ರಾನಿಕ್ ನ

Mangaluru



2102-1-62 Exement











## 11.Aids Awareness Program

## RED RIBBON CLUB & NSS

# NOTICE

The Red Ribbon Club and NSS will jointly organize a guest lecture.

Topic: Aids Awareness

Resource Person: Mr. Roshani

Counsellor,

District Govt. Hospital Udupi.

Date: 27/02/2018(Tuesday) Time: 2.00 to 3.00PM

Venue: The Annex

All are invited.

Date: 26/02/2018

Prog- officer







# 12. Film Show:

As a part of International Women's Day, a film show, "PadMan' was organized as an educative programme. This was organized in association with Women's Forum & Personality Cell for Women on 8<sup>th</sup> March, 2018.