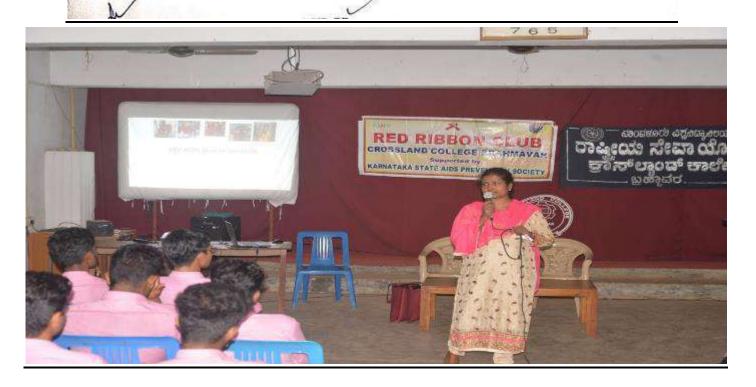

# 4. Guest lecture on Human Rights

In association with the Human Rights Cell, organized a guest lecture programme on 17<sup>th</sup> July, 2017. Prof. Surendranath Shetty, Dept of Political Science, MGM College Udupi was the resource person.

**HUMAN RIGHTS AND DUTIES EDUCATION SPONSERED BY UGC** 

In association with NSS, THE HUMAN RIGHTS CELL organizes a guest lecture programme;

Topic: Human Rights and Women

Resource Person: Prof.Surendranath Shetty

Department of Political Science

MGM College, Udupi

Date & Time: 17.7.2017 at 2pm

Venue : Annexe

All are invited

NSS Programme Officer

Lecturer in charge