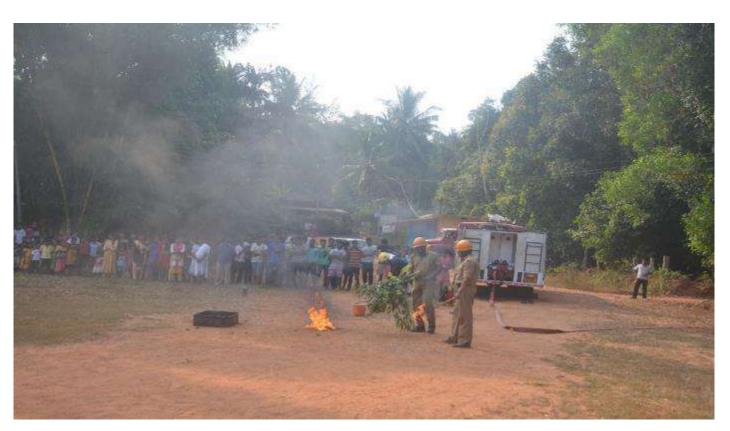

# 7. Annual Special Camping Programme:

Annual Special Camping Programme was held at Govt. Lower Primary School Thantradi from 17<sup>th</sup>to 23<sup>rd</sup> November 2017. The repairing of public road, cleaning school premises, extending the playground, construction of the Garden were the main activity undertaken during the camp. Besides various educational, cultural and awareness programmes were conducted. The socio-economic survey of the village was also conducted.