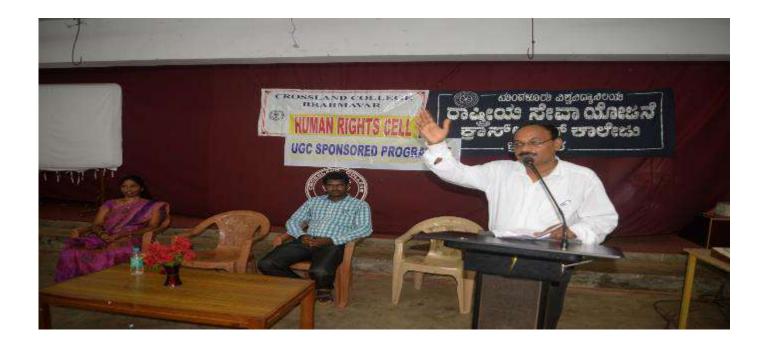

# 4. Guest lecture on Human Rights

In association with the Human Rights Cell, organized a guest lecture programme on 17<sup>th</sup> July, 2017. Prof. Surendranath Shetty, Dept of Political Science, MGM College Udupi was the resource person.

**HUMAN RIGHTS AND DUTIES EDUCATION SPONSERED BY UGC** 

In association with NSS, THE HUMAN RIGHTS CELL organizes a guest lecture programme;

Topic: Human Rights and Women

Resource Person: Prof.Surendranath Shetty

Department of Political Science

MGM College, Udupi

Date & Time: 17.7.2017 at 2pm

Venue : Annexe

All are invited

NSS Programme Officer

Lecturer in charge