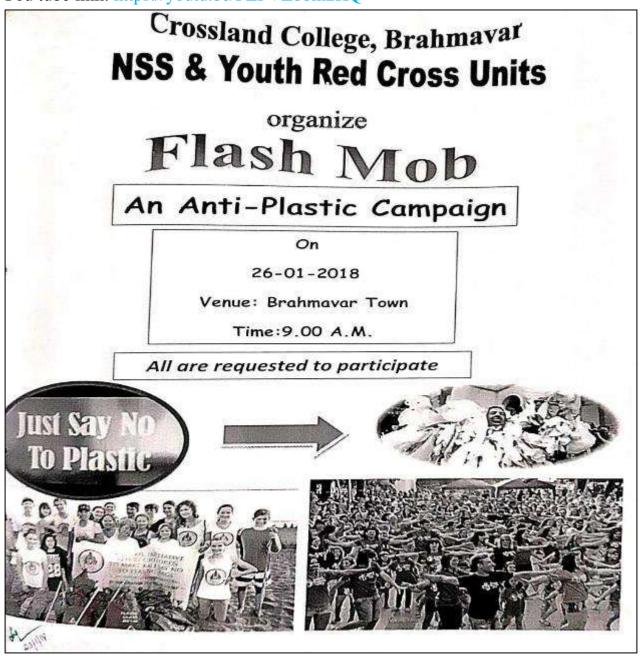

### 8. Blood Donation

In association with Y.R.C, K.M.C, Manipal and Moghaveera Sangha, Pethri, a blood donation camp was organized on 24<sup>h</sup> January 2018. About 65 units of blood were collected. Students also got an opportunity to know their blood group.