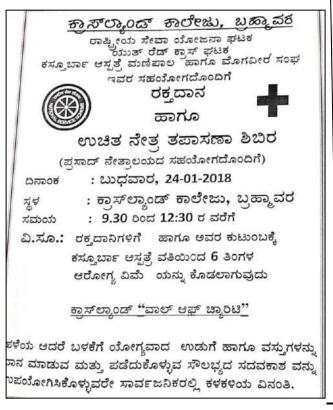

### 8. Blood Donation

In association with Y.R.C, K.M.C, Manipal and Moghaveera Sangha, Pethri, a blood donation camp was organized on 24<sup>h</sup> January 2018. About 65 units of blood were collected. Students also got an opportunity to know their blood group.