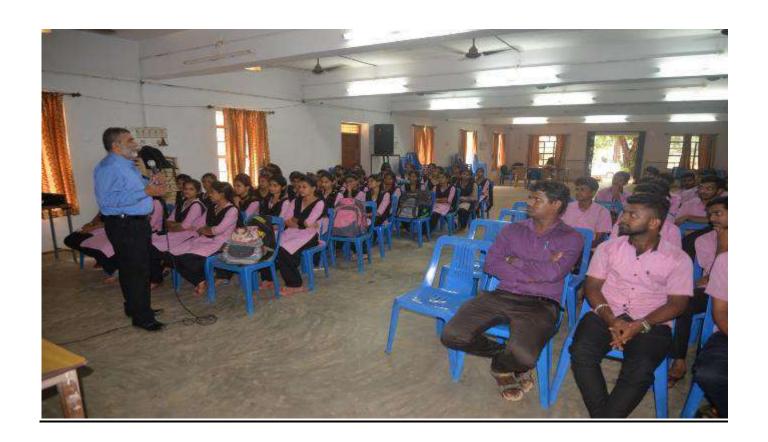

# ಮಂದಾರ್ತಿ: ಎನ್ಎಸ್ಎಸ್

ಮಂದಾರ್ತಿ: ಮಂದಾರ್ತಿ ಸಮೀಪದ ತಂತ್ರಾಡಿ **ಸರಕಾರಿ ಕಿ.ಪ್ರಾ. ಶಾ**ಲೆಯಲ್ಲಿ ಇತ್ತೀಚೆಗೆ ಬ್ರಹ್ನಾವರದ ಕ್ರಾಸ್ ಲ್ಯಾಂಡ್ ಕಾಲೇಜಿನ ರಾಷ್ಟ್ರೀಯ ಸೇವಾ ಯೋಜನೆಯ ವಾರ್ಷಿಕ ವಿಶೇಷ ಶಿಬಿರ ಇತ್ತೀಚೆಗೆ ನಡೆಯಿತು.

ತಾಪಂ ಸದಸ್ಯ ಭುಜಂಗ ಶೆಟ್ಟಿ ಶಿಬಿರ ಉದ್ಘಾಟಿಸಿ ಮಾತನಾಡಿ, ತರಗತಿಯ ಒಳಗೆ ವಿದ್ಯಾರ್ಥಿಗಳಿಗೆ ಪುಸ್ತಕದ ಜ್ಞಾನ ಸಿಕ್ಕಿದರೆ, ಎನ್ಎಸ್ಎಸ್ನಂತಹ ಚಟುವಟಿಕೆಗಳು ಬದುಕುವ ಕಲೆಯನ್ನು ಕಲಿಸಿಕೊಡುತ್ತದೆ ಎಂದರು.

ನಾಯ್ಡ ಅಧ್ಯಕ್ಷತೆ ವಹಿಸಿದ್ದರು. ಕ್ರಾಸ್ ಲ್ಯಾಂಡ್ ಕಾಲೇಜಿನ ಪ್ರಿನ್ನಿಪಾಲ್ ಪ್ರೊ. ಸ್ಯಾಮುಯೆಲ್ ಕೆ. ಸ್ಯಾಮುಯೆಲ್,

ತಂತ್ರಾಡಿ ಶಾಲೆಯ ಮುಖ್ಯ ಶಿಕ್ಷಕ ಕೆ. ದಿನಕರ ಶೆಟ್ಟಿ ಪಂಚಾಯಿತಿ ಸದಸ್ಯ ಸತ್ಯನಾರಾಯಣ ಶೆಟ್ಟಿ ಸಹ ಶಿಬಿರಾಧಿಕಾರಿ ಫ್ರೊ. ಗುರುಮೂರ್ತಿ ಉಪಸ್ಥಿತರಿದ್ದರು. ಶಿಬಿರಾಧಿಕಾರಿ ಗಿರೀಶ್ - ಕಾಡೂರು ಗ್ರಾಪಂ ಅಧ್ಯಕ್ಷ ಅನಂದ ರಾವ್ ಪ್ರಾಸ್ತಾವಿಕ ಮಾತನಾಡಿದರು. ಘಟಕದ ನಾಯಕಿ ರಶ್ಚಿತಾ ಸ್ವಾಗತಿಸಿದರು. ಘಟಕದ ನಾಯಕ ಆವಿತ್ಯ ವಂದಿಸಿದರು, ಪೂಜಾ ಕಾರ್ಯಕ್ರಮ ನಿರೂಪಿಸಿದರು.