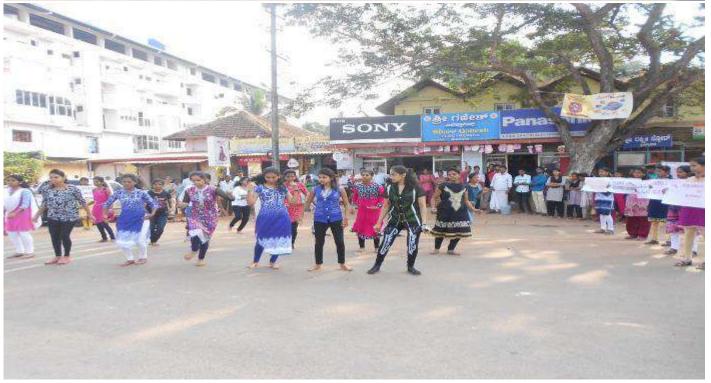

## 1. International Yoga day

#### INTERNATIONAL YOGA DAY

In connection with the "International Yoga Day" Students' Council and NSS jointly organize a guest lecture on Yoga Therapy.

Resource Person:

Mr. Bhaskar Kotian

Yoga Instructor

Date and Time:

Saturday, 24th June 2017 at 11.30 am to 1.00 pm

Venue:

The Annexe

All are cordially invited.

Date: 23/06/17-

Lecturer In-charge

Copy To: SNB;FNB(2);IQAC;VP;Stud Council;NSS;Office.

Programme Officer