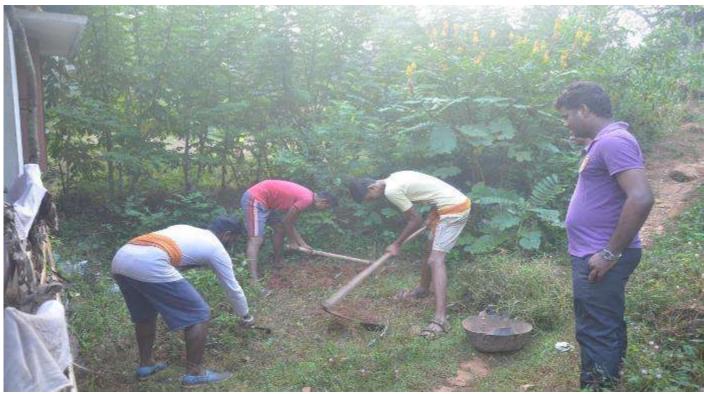

# 7. Annual Special Camping Programme:

Annual Special Camping Programme was held at Govt. Lower Primary School Thantradi from 17<sup>th</sup>to 23<sup>rd</sup> November 2017. The repairing of public road, cleaning school premises, extending the playground, construction of the Garden were the main activity undertaken during the camp. Besides various educational, cultural and awareness programmes were conducted. The socio-economic survey of the village was also conducted.