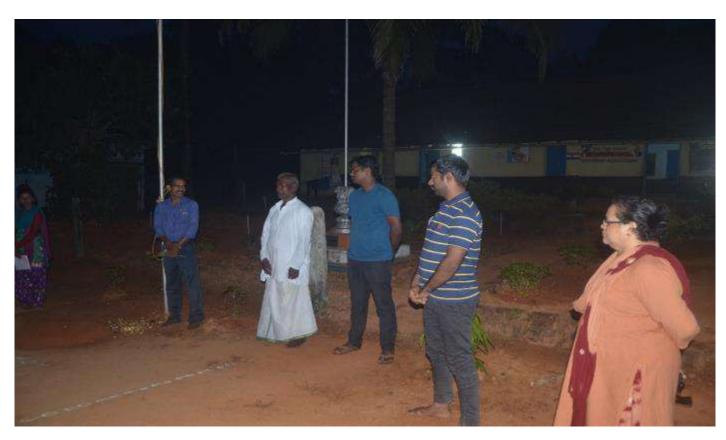

# 7. Annual Special Camping Programme:

Annual Special Camping Programme was held at Govt. Lower Primary School Thantradi from 17<sup>th</sup>to 23<sup>rd</sup> November 2017. The repairing of public road, cleaning school premises, extending the playground, construction of the Garden were the main activity undertaken during the camp. Besides various educational, cultural and awareness programmes were conducted. The socio-economic survey of the village was also conducted.

#### ದ್ವಜಾರೋಹಣ ಹಾಗೂ ಜಿಂತನೆ

ದಿನಾಂಕ 18-11-2017 ನೇ ಶನಿವಾರ

ಶ್ರೀ ನವೀನ ಭಟ್, ಕೃಷಕರು, ತಂತ್ರಾಡಿ.

ದಿನಾಂಕ 19-11-2017 ನೇ ಆದಿತ್ಯವಾರ

ಶ್ರೀ ಅಮರೇಶ ಶೆಟ್ಟಗಾರ್

ಆಧ್ಯಕ್ಷರು. ಕಲ್ಗುಂಡಿ ಶ್ರೀ ಮಹಾಗಣಪತಿ ಭಜನಾ ಮಂಡಳ, ತಂತ್ರಾಡಿ.

ದಿನಾಂಕ 20-11-2017 ನೇ ಸೋಮವಾರ