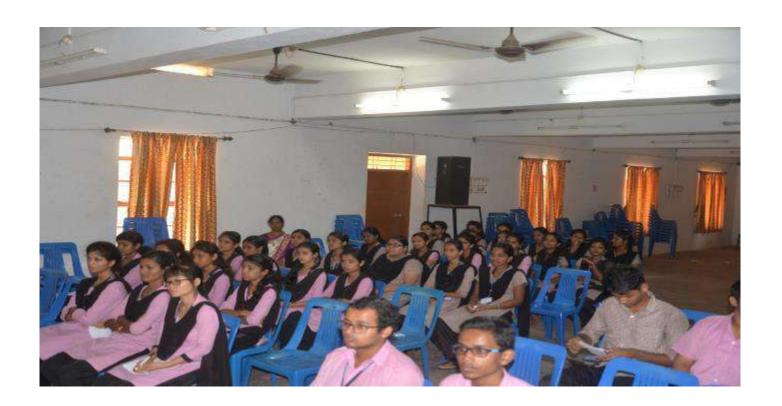

# 4. Guest lecture on Human Rights

In association with the Human Rights Cell, organized a guest lecture programme on 17<sup>th</sup> July, 2017. Prof. Surendranath Shetty, Dept of Political Science, MGM College Udupi was the resource person.

**HUMAN RIGHTS AND DUTIES EDUCATION SPONSERED BY UGC** 

In association with NSS, THE HUMAN RIGHTS CELL organizes a guest lecture programme;

Topic: Human Rights and Women

Resource Person: Prof.Surendranath Shetty

Department of Political Science

MGM College, Udupi

Date & Time: 17.7.2017 at 2pm

Venue : Annexe

All are invited

NSS Programme Officer

Lecturer in charge