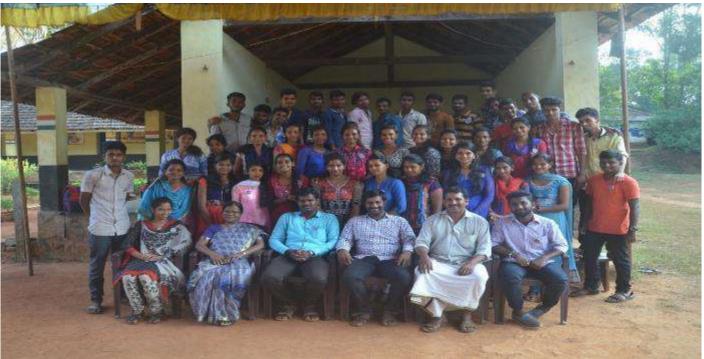

# 7. Annual Special Camping Programme:

Annual Special Camping Programme was held at Govt. Lower Primary School Thantradi from 17<sup>th</sup>to 23<sup>rd</sup> November 2017. The repairing of public road, cleaning school premises, extending the playground, construction of the Garden were the main activity undertaken during the camp. Besides various educational, cultural and awareness programmes were conducted. The socio-economic survey of the village was also conducted.

# MANGALORE UNIVERSITY NATIONAL SERVICE SCHEME CROSSLAND COLLEGE, BRHMAVARA

Annual Special Camp 2017-18

Place: GOVERNMENT LOWER PRIMERY SCHOOL, THANTRADI

Date: From 17-11-2017 to 23-11-2017 List of students who attended the camp