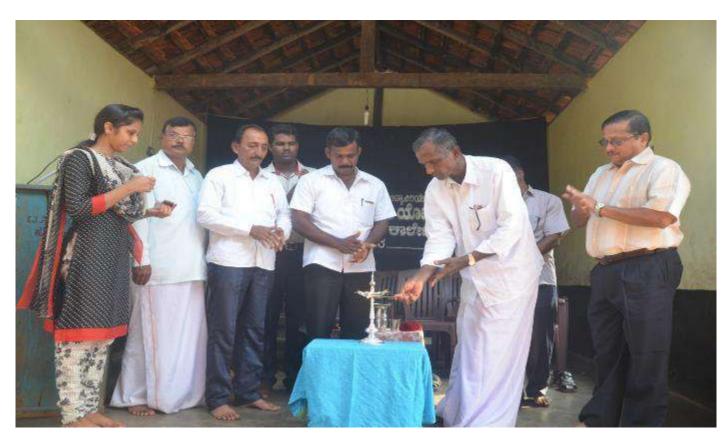

# 7. Annual Special Camping Programme:

Annual Special Camping Programme was held at Govt. Lower Primary School Thantradi from 17<sup>th</sup>to 23<sup>rd</sup> November 2017. The repairing of public road, cleaning school premises, extending the playground, construction of the Garden were the main activity undertaken during the camp. Besides various educational, cultural and awareness programmes were conducted. The socio-economic survey of the village was also conducted.

# ಮಂದಾರ್ತಿ: ಎನ್ಎಸ್ಎಸ್

ಮಂದಾರ್ತಿ: ಮಂದಾರ್ತಿ ಸಮೀಪದ ತಂತ್ರಾಡಿ **ಸರಕಾರಿ ಕಿ.ಪ್ರಾ. ಶಾ**ಲೆಯಲ್ಲಿ ಇತ್ತೀಚೆಗೆ ಬ್ರಹ್ನಾವರದ ಕ್ರಾಸ್ ಲ್ಯಾಂಡ್ ಕಾಲೇಜಿನ ರಾಷ್ಟ್ರೀಯ ಸೇವಾ ಯೋಜನೆಯ ವಾರ್ಷಿಕ ವಿಶೇಷ ಶಿಬಿರ ಇತ್ತೀಚೆಗೆ ನಡೆಯಿತು.

ತಾಪಂ ಸದಸ್ಯ ಭುಜಂಗ ಶೆಟ್ಟಿ ಶಿಬಿರ ಉದ್ಘಾಟಿಸಿ ಮಾತನಾಡಿ, ತರಗತಿಯ ಒಳಗೆ ವಿದ್ಯಾರ್ಥಿಗಳಿಗೆ ಪುಸ್ತಕದ ಜ್ಞಾನ ಸಿಕ್ಕಿದರೆ, ಎನ್ಎಸ್ಎಸ್ನಂತಹ ಚಟುವಟಿಕೆಗಳು ಬದುಕುವ ಕಲೆಯನ್ನು ಕಲಿಸಿಕೊಡುತ್ತದೆ ಎಂದರು.