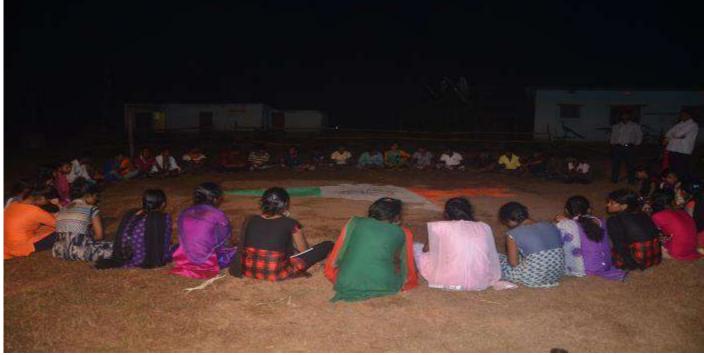

# 7. Annual Special Camping Programme:

Annual Special Camping Programme was held at Govt. Lower Primary School Thantradi from 17<sup>th</sup>to 23<sup>rd</sup> November 2017. The repairing of public road, cleaning school premises, extending the playground, construction of the Garden were the main activity undertaken during the camp. Besides various educational, cultural and awareness programmes were conducted. The socio-economic survey of the village was also conducted.