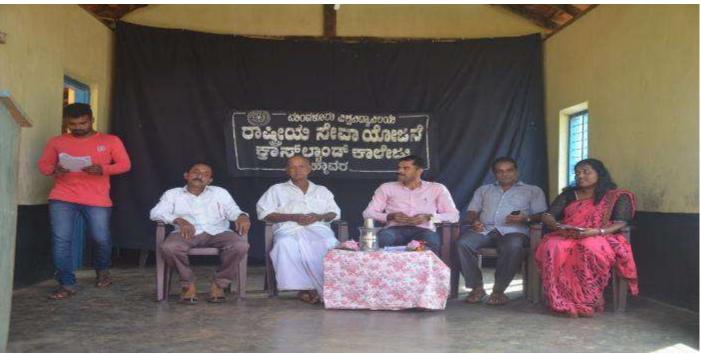

# 7. Annual Special Camping Programme:

Annual Special Camping Programme was held at Govt. Lower Primary School Thantradi from 17<sup>th</sup>to 23<sup>rd</sup> November 2017. The repairing of public road, cleaning school premises, extending the playground, construction of the Garden were the main activity undertaken during the camp. Besides various educational, cultural and awareness programmes were conducted. The socio-economic survey of the village was also conducted.