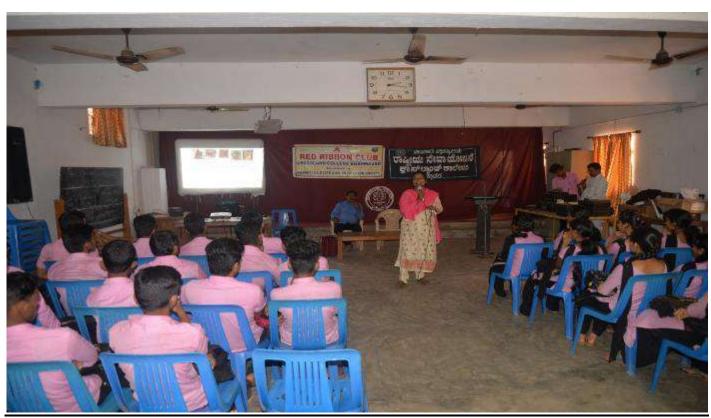

# 4. Guest lecture on Human Rights

In association with the Human Rights Cell, organized a guest lecture programme on 17<sup>th</sup> July, 2017. Prof. Surendranath Shetty, Dept of Political Science, MGM College Udupi was the resource person.

**HUMAN RIGHTS AND DUTIES EDUCATION SPONSERED BY UGC** 

In association with NSS, THE HUMAN RIGHTS CELL organizes a guest lecture programme;

Topic: Human Rights and Women

Resource Person: Prof.Surendranath Shetty

Department of Political Science

MGM College, Udupi

Date & Time: 17.7.2017 at 2pm

Venue : Annexe

All are invited

NSS Programme Officer

Lecturer in charge