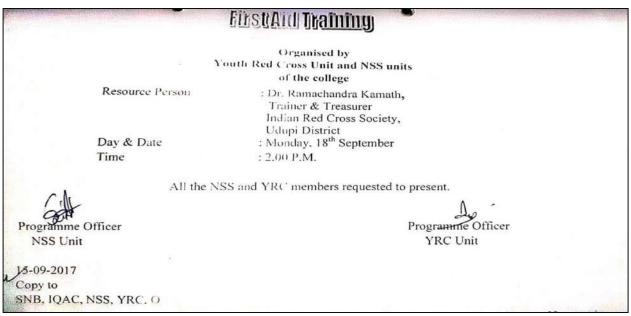

# 6. First Aid Programme

In association with Y.R.C, a guest lecture programme was organized on 18<sup>th</sup> September, 2017. Dr. Ramachandra Kamath, trainer and treasurer, Indian Red Cross Society, Udupi Dist. delivered a talk on First Aid with demonstration.