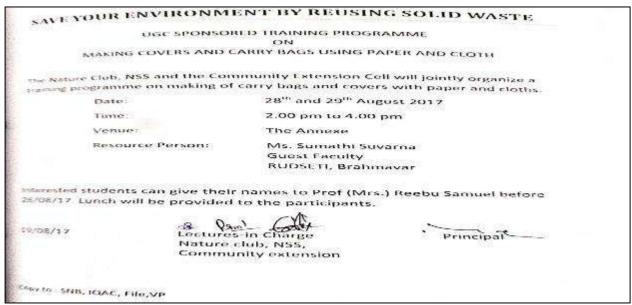

## 3. Training programme on Paper and Cloth Bag making

In association with the community development cell, a training programme was organized on 28<sup>th</sup>& 29<sup>th</sup> August 2017. Mrs. Sumathi Billava, trainer at Rudset Brahmavar was the trainee.