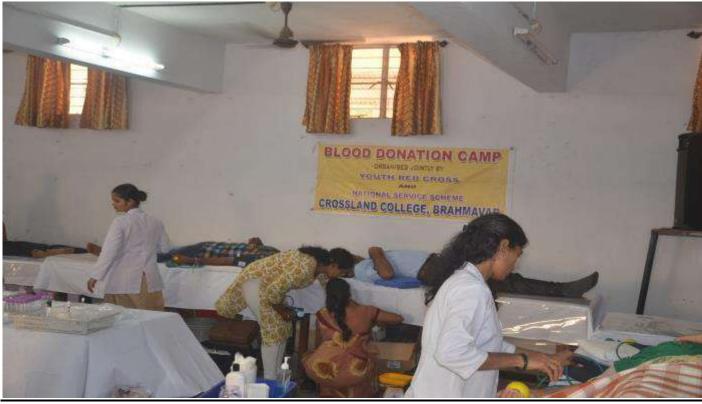

### 8. Blood Donation

In association with Y.R.C, K.M.C, Manipal and Moghaveera Sangha, Pethri, a blood donation camp was organized on 24<sup>h</sup> January 2018. About 65 units of blood were collected. Students also got an opportunity to know their blood group.