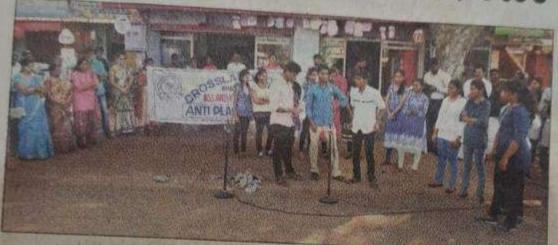

### 8. Blood Donation

In association with Y.R.C, K.M.C, Manipal and Moghaveera Sangha, Pethri, a blood donation camp was organized on 24<sup>h</sup> January 2018. About 65 units of blood were collected. Students also got an opportunity to know their blood group.