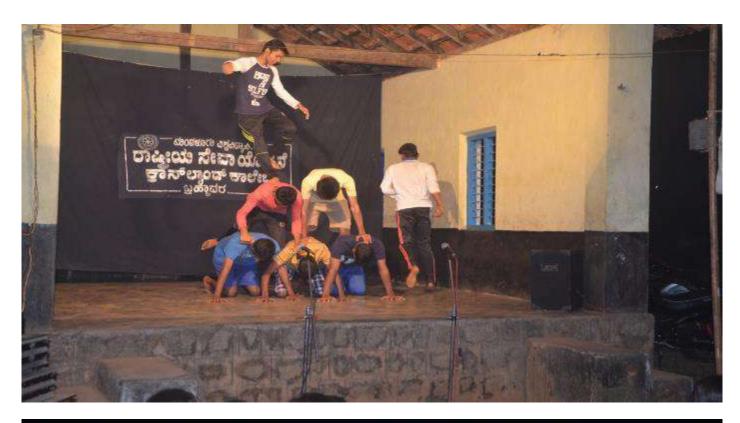

# 7. Annual Special Camping Programme:

Annual Special Camping Programme was held at Govt. Lower Primary School Thantradi from 17<sup>th</sup>to 23<sup>rd</sup> November 2017. The repairing of public road, cleaning school premises, extending the playground, construction of the Garden were the main activity undertaken during the camp. Besides various educational, cultural and awareness programmes were conducted. The socio-economic survey of the village was also conducted.