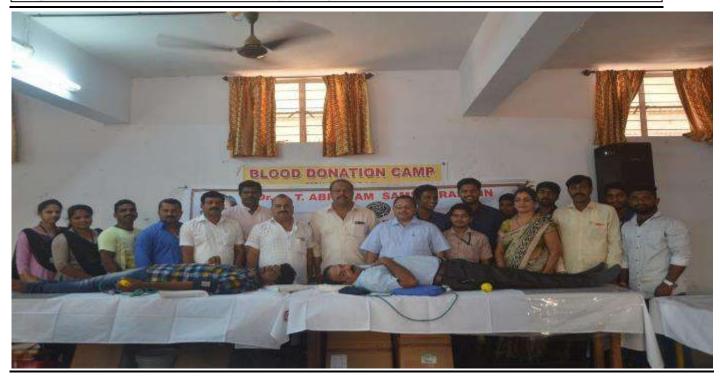

### 8. Blood Donation

In association with Y.R.C, K.M.C, Manipal and Moghaveera Sangha, Pethri, a blood donation camp was organized on 24<sup>h</sup> January 2018. About 65 units of blood were collected. Students also got an opportunity to know their blood group.