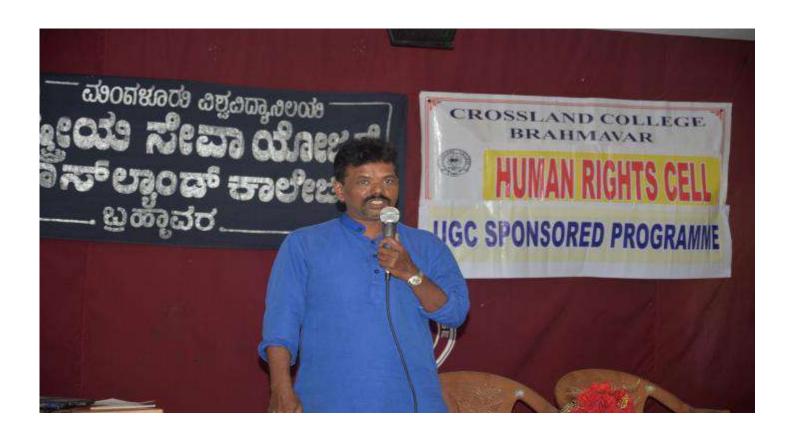

# 5. Guest lecture on Human Rights

In association with the Human Rights Cell, organized a guest lecture programme on 14th September 2017. Mr. Premanada Kalmady, Programme Director, West Coast Nature Adventurers(R) Udupi was the resource person.

(UGC sponsored Guest Lecture)

In association with NSS, The Human Rights Cell organizes a guest lecture programme on 14,09,2017

Topic: Human Rights and Children Rights. Resource person : Mr. Premananda Kalmady

**Environment and Human Rights Activist** Programme Director, West Coast Nature Adventurers(R)

Udupi.

Time: 11.30 am Venue: ANNEXE

All the II BA students are requested to be present for the programme. Attendance is Compulsory.