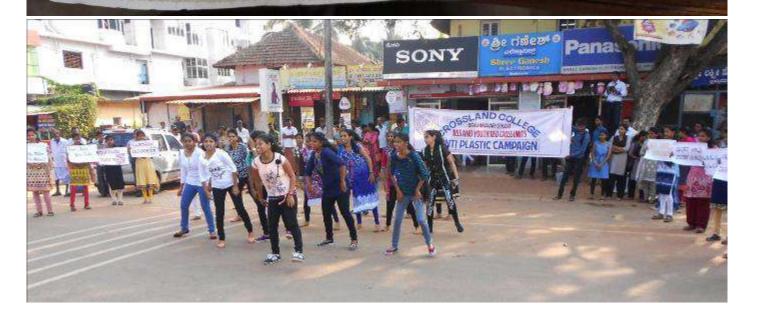

ಗ್ರಾಮ ಪಂಚಾಯಿತಿ ವ್ಯಾಪ್ತಿಯಲ್ಲಿ ಬೀದಿನಾಟಕ ಮತ್ತು ಪ್ರಾಶ್ ಮಾಚ್ ಕಾರ್ಯಕ್ರಮ ಶುಕ್ರವಾರ ಬ್ರಹ್ಮಾವರ ಪೇಟೆಯಲ್ಲಿ ನಡೆಯಿತು.

ಹಾಗಿ ಮತ್ತು ಸ್ವಚ್ಛತಾ ಕಾರ್ಯಕ್ರಮದ ಜನರಲ್ಲಿ ಜಾಗೃತಿ ಮೂಡಿಸಿದರು.



ಬ್ರಹ್ಮಾವರದ ಕ್ರಾಸ್ಲ್ಯಾಂಡ್ ಕಾಲೇಜಿನ ಯೂತ್ ರೆಡ್ ಕ್ರಾಸ್ ಮತ್ತು ರಾಷ್ಟ್ರೀಯ ಸೇವಾ ಯೋಜನೆಯ ವತಿಯಿಂದ ನಡೆದ ಗಣರಾಜ್ಯೋತ್ತವ ದಿನಾಚರಣೆಯಲ್ಲಿ ಸ್ವಚ್ಛತೆಯ ಬಗ್ಗೆ ಅರಿವು ಮೂಡಿಸುವ ಕಾರ್ಯಕ್ರಮ ಶುಕ್ರವಾರ ನಡೆಯಿತು.

ಪ್ರಾಸ್ತಿಕ್ ಬಳಕೆಯಿಂದ ಆಗುವ ಬೀದಿ ನಾಟಕವನ್ನು ಹಮ್ಮಿಕೊಂಡು ವಿದ್ಯಾರ್ಥಿಗಳು ಗಮನ ಸೆಳೆದರು,

ಫಾಶ್ ಮಾಟ್ ಕಾರ್ಯಕ್ರಮ ಮತ್ತು ಮುಂತಾದ ಘೋಷಣೆಗಳನ್ನು ಕೂಗಿ ಮಾಲೀಕ ರತ್ನಾಕರ ಭಟ್ ಇದ್ದರು.

ಕಾಲೇಜಿನ ಪ್ರಾಂಶುಪಾಲ ಪ್ರೊ. ಮೂಲಕ ನಮ್ಮ ಪರಿಸರವನ್ನು ಬಟ್ಟೆಯ ಚೀಲ ಫ್ಯಾಷನ್ ಆಗಲಿ, ಸ್ವಾಮುಯಲ್ ಕೆ., ಯೂತ್ ರೆಡ್ ನಿರ್ಮಲವಾಗಿರುವ ಬಗ್ಗೆ ಮೊದಲ ಪ್ರಾಸ್ಟಿಕ್ ಚೀಲ ಆಳಿದೇ ಹೋಗಲಿ, ಕ್ರಾಸ್ ನ ಸಂಚಾಲಕಿ ಜ್ಯೋತಿ, ಗಿರೀಶ್ ಬಾರಿ ಕಾಲೇಜನ ವಿದ್ಯಾರ್ಥಿಗಳಿಂದ ಪ್ರಾಸ್ತಿಕ್ ನ ಅಳಿವು ಜೀವಿಗಳ ಉಳಿವು ರಾವ್, ಗಣೀಶ್ ಎಲೆಕ್ಟ್ರಾನಿಕ್ ನ

Mangaluru



2102-1-62 Exement











## 11.Aids Awareness Program

## RED RIBBON CLUB & NSS

# NOTICE

The Red Ribbon Club and NSS will jointly organize a guest lecture.

Topic: Aids Awareness

Resource Person: Mr. Roshani

Counsellor,

District Govt. Hospital Udupi.

Date: 27/02/2018(Tuesday) Time: 2.00 to 3.00PM

Venue: The Annex

All are invited.

Date: 26/02/2018

Prog- officer







# 12. Film Show:

As a part of International Women's Day, a film show, "PadMan' was organized as an educative programme. This was organized in association with Women's Forum & Personality Cell for Women on 8<sup>th</sup> March, 2018.