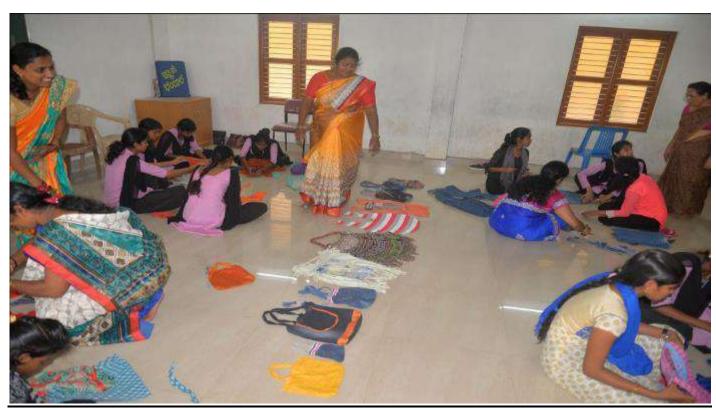

## 3. Training programme on Paper and Cloth Bag making

In association with the community development cell, a training programme was organized on 28<sup>th</sup>& 29<sup>th</sup> August 2017. Mrs. Sumathi Billava, trainer at Rudset Brahmavar was the trainee.