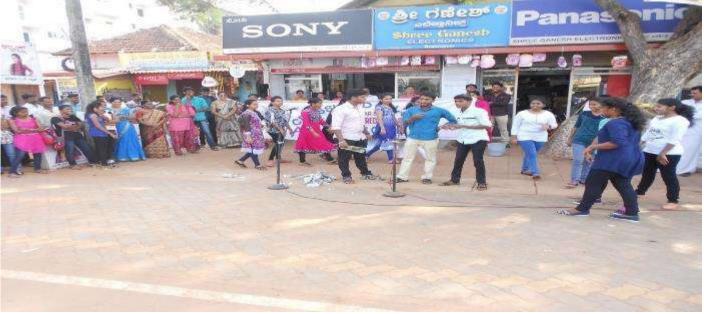

ಮ ಪಂಚಾಯಿತಿ ವ್ಯಾಪ್ತಿಯಲ್ಲಿ ಬೀದಿನಾಟಕ ಮತ್ತು ಪ್ರಾಶ್ ಮಾಚ್ ಕಾರ್ಯಕ್ರಮ ಶುಕ್ರವಾರ ಬ್ರಹ್ಮಾವರ ಪೇಟೆಯಲ್ಲಿ ನಡೆಯಿತು.

ಹಾಗಿ ಮತ್ತು ಸ್ವಚ್ಛತಾ ಕಾರ್ಯಕ್ರಮದ ಜನರಲ್ಲಿ ಜಾಗೃತಿ ಮೂಡಿಸಿದರು.



ಬ್ರಹ್ಮಾವರದ ಕ್ರಾಸ್ಲ್ಯಾಂಡ್ ಕಾಲೇಜಿನ ಯೂತ್ ರೆಡ್ ಕ್ರಾಸ್ ಮತ್ತು ರಾಷ್ಟ್ರೀಯ ಸೇವಾ ಯೋಜನೆಯ ವತಿಯಿಂದ ನಡೆದ ಗಣರಾಜ್ಯೋತ್ತವ ದಿನಾಚರಣೆಯಲ್ಲಿ ಸ್ವಚ್ಛತೆಯ ಬಗ್ಗೆ ಅರಿವು ಮೂಡಿಸುವ ಕಾರ್ಯಕ್ರಮ ಶುಕ್ರವಾರ ನಡೆಯಿತು.

ಪ್ರಾಸ್ತಿಕ್ ಬಳಕೆಯಿಂದ ಆಗುವ ಬೀದಿ ನಾಟಕವನ್ನು ಹಮ್ಮಿಕೊಂಡು ವಿದ್ಯಾರ್ಥಿಗಳು ಗಮನ ಸೆಳೆದರು,

ಫಾಶ್ ಮಾಟ್ ಕಾರ್ಯಕ್ರಮ ಮತ್ತು ಮುಂತಾದ ಘೋಷಣೆಗಳನ್ನು ಕೂಗಿ ಮಾಲೀಕ ರತ್ನಾಕರ ಭಟ್ ಇದ್ದರು.

ಕಾಲೇಜಿನ ಪ್ರಾಂಶುಪಾಲ ಪ್ರೊ. ಮೂಲಕ ನಮ್ಮ ಪರಿಸರವನ್ನು ಬಟ್ಟೆಯ ಚೀಲ ಫ್ಯಾಷನ್ ಆಗಲಿ, ಸ್ವಾಮುಯಲ್ ಕೆ., ಯೂತ್ ರೆಡ್ ನಿರ್ಮಲವಾಗಿರುವ ಬಗ್ಗೆ ಮೊದಲ ಪ್ರಾಸ್ಟಿಕ್ ಚೀಲ ಆಳಿದೇ ಹೋಗಲಿ, ಕ್ರಾಸ್ ನ ಸಂಚಾಲಕಿ ಜ್ಯೋತಿ, ಗಿರೀಶ್ ಬಾರಿ ಕಾಲೇಜನ ವಿದ್ಯಾರ್ಥಿಗಳಿಂದ ಪ್ರಾಸ್ತಿಕ್ ನ ಅಳಿವು ಜೀವಿಗಳ ಉಳಿವು ರಾವ್, ಗಣೀಶ್ ಎಲೆಕ್ಟ್ರಾನಿಕ್ ನ

Mangaluru



2102-1-62 Exement











## 11.Aids Awareness Program

## RED RIBBON CLUB & NSS

# NOTICE

The Red Ribbon Club and NSS will jointly organize a guest lecture.

Topic: Aids Awareness

Resource Person: Mr. Roshani

Counsellor,

District Govt. Hospital Udupi.

Date: 27/02/2018(Tuesday) Time: 2.00 to 3.00PM

Venue: The Annex

All are invited.

Date: 26/02/2018

Prog- officer







# 12. Film Show:

As a part of International Women's Day, a film show, "PadMan' was organized as an educative programme. This was organized in association with Women's Forum & Personality Cell for Women on 8<sup>th</sup> March, 2018.