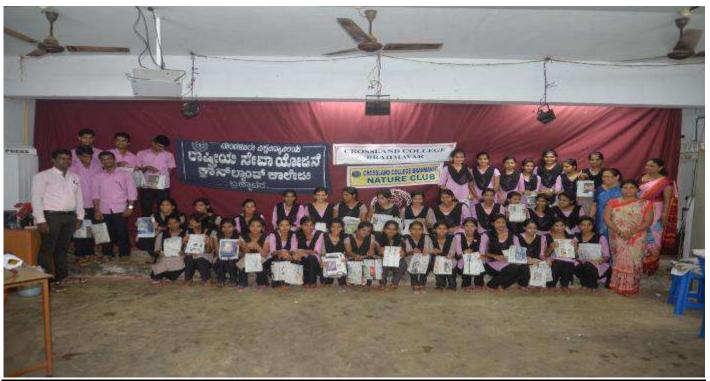

# 7. Annual Special Camping Programme:

Annual Special Camping Programme was held at Govt. Lower Primary School Thantradi from 17<sup>th</sup>to 23<sup>rd</sup> November 2017. The repairing of public road, cleaning school premises, extending the playground, construction of the Garden were the main activity undertaken during the camp. Besides various educational, cultural and awareness programmes were conducted. The socio-economic survey of the village was also conducted.

# ಮಂದಾರ್ತಿ: ಎನ್ಎಸ್ಎಸ್

ಮಂದಾರ್ತಿ: ಮಂದಾರ್ತಿ ಸಮೀಪದ ತಂತ್ರಾಡಿ **ಸರಕಾರಿ ಕಿ.ಪ್ರಾ. ಶಾ**ಲೆಯಲ್ಲಿ ಇತ್ತೀಚೆಗೆ ಬ್ರಹ್ನಾವರದ ಕ್ರಾಸ್ ಲ್ಯಾಂಡ್ ಕಾಲೇಜಿನ ರಾಷ್ಟ್ರೀಯ ಸೇವಾ ಯೋಜನೆಯ ವಾರ್ಷಿಕ ವಿಶೇಷ ಶಿಬಿರ ಇತ್ತೀಚೆಗೆ ನಡೆಯಿತು.

ತಾಪಂ ಸದಸ್ಯ ಭುಜಂಗ ಶೆಟ್ಟಿ ಶಿಬಿರ ಉದ್ಘಾಟಿಸಿ ಮಾತನಾಡಿ, ತರಗತಿಯ ಒಳಗೆ ವಿದ್ಯಾರ್ಥಿಗಳಿಗೆ ಪುಸ್ತಕದ ಜ್ಞಾನ ಸಿಕ್ಕಿದರೆ, ಎನ್ಎಸ್ಎಸ್ನಂತಹ ಚಟುವಟಿಕೆಗಳು ಬದುಕುವ ಕಲೆಯನ್ನು ಕಲಿಸಿಕೊಡುತ್ತದೆ ಎಂದರು.

ವಿದ್ಯಾರ್ಥಿಗಳಿಗೆ ಸ್ವತಂತ್ರವಾಗಿ ಬದುಕುವ ಕಲೆಯೊಂದಿಗೆ ಆತ್ವಸ್ಥ್ರರ್ಯ ಹೆಚ್ಚುವಂತೆ ಮಾಡುತ್ತದೆ. ನಿರಂತರ ಒಂದಿಲ್ಲೊಂದು ವಿಚಾರಕ್ಕೆ ಸಂಬಂಧಪಟ್ಟ ಕಾರ್ಯಕ್ರಮ ಹಮ್ಮಿಕೊಳ್ಳುವುದರಿಂದ ಸರ್ವತೋಮುಖ ವಿದ್ಯಾರ್ಥಿಗಳ -

ಅಭಿವೃದ್ಧಿ ಹಾಗೂ ವ್ಯಕ್ತಿತ್ವ ರೂಪಿಸುವಲ್ಲಿ ಸಹಕಾರಿಯಾಗುತ್ತದೆ. ಬದುಕಿಗೆ ಬೇಕಾ ಗುವ ಸಹಕಾರ, ಸೌಹಾರ್ದತೆ, ಭಾವ್ಯಕ್ತತೆ ಯನ್ನು ನಮ್ಮ ಜೀವನದಲ್ಲಿ ಅಳವಡಿಸಿಕೊ ಳುವಂತೆ ಮಾಡುತ್ತದೆ ಎಂದರು.

ನಾಯ್ಡ ಅಧ್ಯಕ್ಷತೆ ವಹಿಸಿದ್ದರು. ಕ್ರಾಸ್ ಲ್ಯಾಂಡ್ ಕಾಲೇಜಿನ ಪ್ರಿನ್ನಿಪಾಲ್ ಪ್ರೊ. ಸ್ಯಾಮುಯೆಲ್ ಕೆ. ಸ್ಯಾಮುಯೆಲ್,

ತಂತ್ರಾಡಿ ಶಾಲೆಯ ಮುಖ್ಯ ಶಿಕ್ಷಕ ಕೆ. ದಿನಕರ ಶೆಟ್ಟಿ ಪಂಚಾಯಿತಿ ಸದಸ್ಯ ಸತ್ಯನಾರಾಯಣ ಶೆಟ್ಟಿ ಸಹ ಶಿಬಿರಾಧಿಕಾರಿ ಫ್ರೊ. ಗುರುಮೂರ್ತಿ ಉಪಸ್ಥಿತರಿದ್ದರು. ಶಿಬಿರಾಧಿಕಾರಿ ಗಿರೀಶ್ - ಕಾಡೂರು ಗ್ರಾಪಂ ಅಧ್ಯಕ್ಷ ಅನಂದ ರಾವ್ ಪ್ರಾಸ್ತಾವಿಕ ಮಾತನಾಡಿದರು. ಘಟಕದ ನಾಯಕಿ ರಶ್ಚಿತಾ ಸ್ವಾಗತಿಸಿದರು. ಘಟಕದ ನಾಯಕ ಆವಿತ್ಯ ವಂದಿಸಿದರು, ಪೂಜಾ ಕಾರ್ಯಕ್ರಮ ನಿರೂಪಿಸಿದರು.