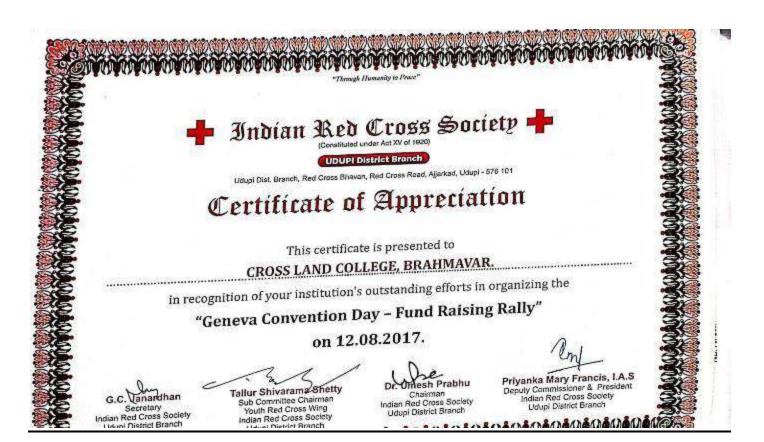

# 2. Geneva Convention Day- Fund Raisng Rally

# Youth Red Cross Unit

#### NOTICE

following students are participating in the 'Jatha' in relation the Geneva Convention of Stanized by Indian Red Crossiety, Udupi District which will be held on 12-08-2 117 at hathma Gandhi Stadium, Ajjarkadu, Udupi.