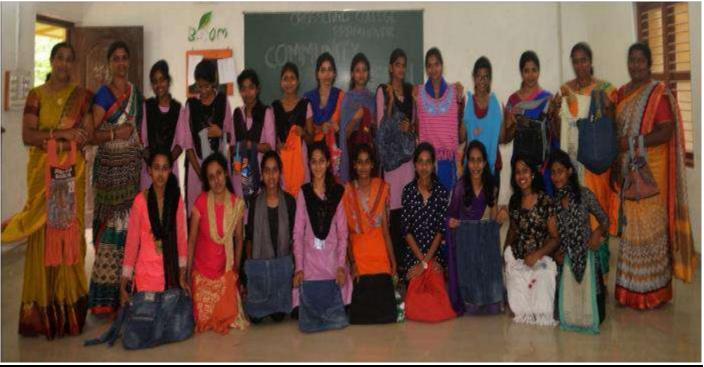

## 3. Training programme on Paper and Cloth Bag making

In association with the community development cell, a training programme was organized on 28<sup>th</sup>& 29<sup>th</sup> August 2017. Mrs. Sumathi Billava, trainer at Rudset Brahmavar was the trainee.