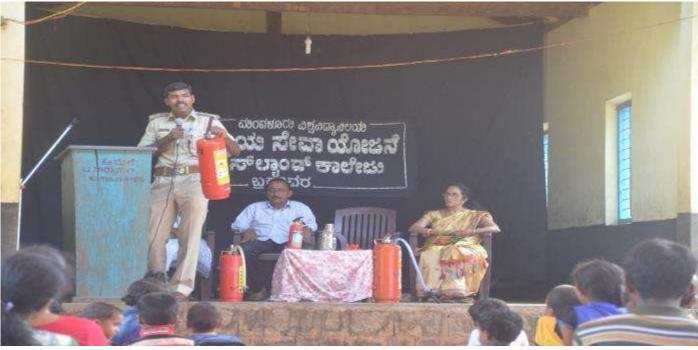

# 7. Annual Special Camping Programme:

Annual Special Camping Programme was held at Govt. Lower Primary School Thantradi from 17<sup>th</sup>to 23<sup>rd</sup> November 2017. The repairing of public road, cleaning school premises, extending the playground, construction of the Garden were the main activity undertaken during the camp. Besides various educational, cultural and awareness programmes were conducted. The socio-economic survey of the village was also conducted.