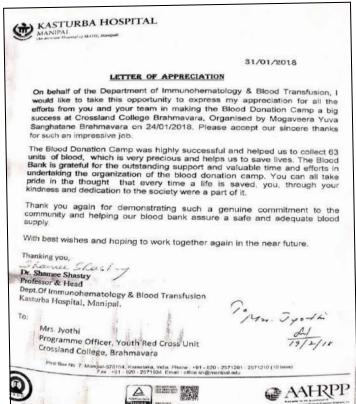

### 8. Blood Donation

In association with Y.R.C, K.M.C, Manipal and Moghaveera Sangha, Pethri, a blood donation camp was organized on 24<sup>h</sup> January 2018. About 65 units of blood were collected. Students also got an opportunity to know their blood group.