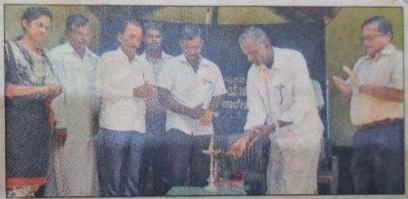

# ಮಂದಾರ್ತಿ: ಎನ್ಎಸ್ಎಸ್

ಮಂದಾರ್ತಿ: ಮಂದಾರ್ತಿ ಸಮೀಪದ ತಂತ್ರಾಡಿ **ಸರಕಾರಿ ಕಿ.ಪ್ರಾ. ಶಾ**ಲೆಯಲ್ಲಿ ಇತ್ತೀಚೆಗೆ ಬ್ರಹ್ನಾವರದ ಕ್ರಾಸ್ ಲ್ಯಾಂಡ್ ಕಾಲೇಜಿನ ರಾಷ್ಟ್ರೀಯ ಸೇವಾ ಯೋಜನೆಯ ವಾರ್ಷಿಕ ವಿಶೇಷ ಶಿಬಿರ ಇತ್ತೀಚೆಗೆ ನಡೆಯಿತು.

ತಾಪಂ ಸದಸ್ಯ ಭುಜಂಗ ಶೆಟ್ಟಿ ಶಿಬಿರ ಉದ್ಘಾಟಿಸಿ ಮಾತನಾಡಿ, ತರಗತಿಯ ಒಳಗೆ ವಿದ್ಯಾರ್ಥಿಗಳಿಗೆ ಪುಸ್ತಕದ ಜ್ಞಾನ ಸಿಕ್ಕಿದರೆ, ಎನ್ಎಸ್ಎಸ್ನಂತಹ ಚಟುವಟಿಕೆಗಳು ಬದುಕುವ ಕಲೆಯನ್ನು ಕಲಿಸಿಕೊಡುತ್ತದೆ ಎಂದರು.

ವಿದ್ಯಾರ್ಥಿಗಳಿಗೆ ಸ್ವತಂತ್ರವಾಗಿ ಬದುಕುವ ಕಲೆಯೊಂದಿಗೆ ಆತ್ವಸ್ಥ್ರರ್ಯ ಹೆಚ್ಚುವಂತೆ ಮಾಡುತ್ತದೆ. ನಿರಂತರ ಒಂದಿಲ್ಲೊಂದು ವಿಚಾರಕ್ಕೆ ಸಂಬಂಧಪಟ್ಟ ಕಾರ್ಯಕ್ರಮ ಹಮ್ಮಿಕೊಳ್ಳುವುದರಿಂದ ಸರ್ವತೋಮುಖ ವಿದ್ಯಾರ್ಥಿಗಳ -

ಅಭಿವೃದ್ಧಿ ಹಾಗೂ ವ್ಯಕ್ತಿತ್ವ ರೂಪಿಸುವಲ್ಲಿ ಸಹಕಾರಿಯಾಗುತ್ತದೆ. ಬದುಕಿಗೆ ಬೇಕಾ ಗುವ ಸಹಕಾರ, ಸೌಹಾರ್ದತೆ, ಭಾವ್ಯಕ್ತತೆ ಯನ್ನು ನಮ್ಮ ಜೀವನದಲ್ಲಿ ಅಳವಡಿಸಿಕೊ ಳುವಂತೆ ಮಾಡುತ್ತದೆ ಎಂದರು.

ನಾಯ್ಡ ಅಧ್ಯಕ್ಷತೆ ವಹಿಸಿದ್ದರು. ಕ್ರಾಸ್ ಲ್ಯಾಂಡ್ ಕಾಲೇಜಿನ ಪ್ರಿನ್ನಿಪಾಲ್ ಪ್ರೊ. ಸ್ಯಾಮುಯೆಲ್ ಕೆ. ಸ್ಯಾಮುಯೆಲ್,

ತಂತ್ರಾಡಿ ಶಾಲೆಯ ಮುಖ್ಯ ಶಿಕ್ಷಕ ಕೆ. ದಿನಕರ ಶೆಟ್ಟಿ ಪಂಚಾಯಿತಿ ಸದಸ್ಯ ಸತ್ಯನಾರಾಯಣ ಶೆಟ್ಟಿ ಸಹ ಶಿಬಿರಾಧಿಕಾರಿ ಫ್ರೊ. ಗುರುಮೂರ್ತಿ ಉಪಸ್ಥಿತರಿದ್ದರು. ಶಿಬಿರಾಧಿಕಾರಿ ಗಿರೀಶ್ - ಕಾಡೂರು ಗ್ರಾಪಂ ಅಧ್ಯಕ್ಷ ಅನಂದ ರಾವ್ ಪ್ರಾಸ್ತಾವಿಕ ಮಾತನಾಡಿದರು. ಘಟಕದ ನಾಯಕಿ ರಶ್ಚಿತಾ ಸ್ವಾಗತಿಸಿದರು. ಘಟಕದ ನಾಯಕ ಆವಿತ್ಯ ವಂದಿಸಿದರು, ಪೂಜಾ ಕಾರ್ಯಕ್ರಮ ನಿರೂಪಿಸಿದರು.