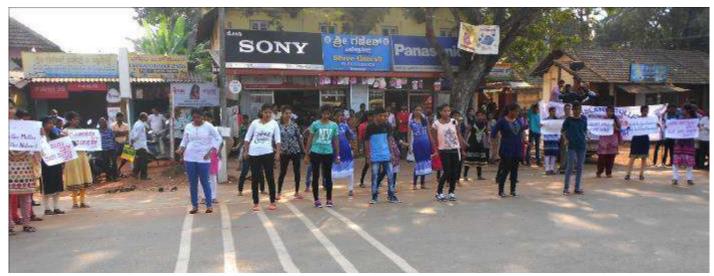

ರಾಮ ಪಂಚಾಯಿತಿ ವ್ಯಾಪ್ತಿಯಲ್ಲಿ ಬೀದಿನಾಟಕ ಮತ್ತು ಪ್ರಾಶ್ ಮಾಚ್ ಕಾರ್ಯಕ್ರಮ ಶುಕ್ರವಾರ ಬ್ರಹ್ಮಾವರ ಪೇಟೆಯಲ್ಲಿ ನಡೆಯಿತು.

ಹಾಗಿ ಮತ್ತು ಸ್ವಚ್ಛತಾ ಕಾರ್ಯಕ್ರಮದ ಜನರಲ್ಲಿ ಜಾಗೃತಿ ಮೂಡಿಸಿದರು.



ಬ್ರಹ್ಮಾವರದ ಕ್ರಾಸ್ಲ್ಯಾಂಡ್ ಕಾಲೇಜಿನ ಯೂತ್ ರೆಡ್ ಕ್ರಾಸ್ ಮತ್ತು ರಾಷ್ಟ್ರೀಯ ಸೇವಾ ಯೋಜನೆಯ ವತಿಯಿಂದ ನಡೆದ ಗಣರಾಜ್ಯೋತ್ತವ ದಿನಾಚರಣೆಯಲ್ಲಿ ಸ್ವಚ್ಛತೆಯ ಬಗ್ಗೆ ಅರಿವು ಮೂಡಿಸುವ ಕಾರ್ಯಕ್ರಮ ಶುಕ್ರವಾರ ನಡೆಯಿತು.

ಪ್ರಾಸ್ತಿಕ್ ಬಳಕೆಯಿಂದ ಆಗುವ ಬೀದಿ ನಾಟಕವನ್ನು ಹಮ್ಮಿಕೊಂಡು ವಿದ್ಯಾರ್ಥಿಗಳು ಗಮನ ಸೆಳೆದರು,

ಫಾಶ್ ಮಾಟ್ ಕಾರ್ಯಕ್ರಮ ಮತ್ತು ಮುಂತಾದ ಘೋಷಣೆಗಳನ್ನು ಕೂಗಿ ಮಾಲೀಕ ರತ್ನಾಕರ ಭಟ್ ಇದ್ದರು.

ಕಾಲೇಜಿನ ಪ್ರಾಂಶುಪಾಲ ಪ್ರೊ. ಮೂಲಕ ನಮ್ಮ ಪರಿಸರವನ್ನು ಬಟ್ಟೆಯ ಚೀಲ ಫ್ಯಾಷನ್ ಆಗಲಿ, ಸ್ವಾಮುಯಲ್ ಕೆ., ಯೂತ್ ರೆಡ್ ನಿರ್ಮಲವಾಗಿರುವ ಬಗ್ಗೆ ಮೊದಲ ಪ್ರಾಸ್ಟಿಕ್ ಚೀಲ ಆಳಿದೇ ಹೋಗಲಿ, ಕ್ರಾಸ್ ನ ಸಂಚಾಲಕಿ ಜ್ಯೋತಿ, ಗಿರೀಶ್ ಬಾರಿ ಕಾಲೇಜನ ವಿದ್ಯಾರ್ಥಿಗಳಿಂದ ಪ್ರಾಸ್ತಿಕ್ ನ ಅಳಿವು ಜೀವಿಗಳ ಉಳಿವು ರಾವ್, ಗಣೀಶ್ ಎಲೆಕ್ಟ್ರಾನಿಕ್ ನ

Mangaluru



2102-1-62 Exement











## 11.Aids Awareness Program

## RED RIBBON CLUB & NSS

# NOTICE

The Red Ribbon Club and NSS will jointly organize a guest lecture.

Topic: Aids Awareness

Resource Person: Mr. Roshani

Counsellor,

District Govt. Hospital Udupi.

Date: 27/02/2018(Tuesday) Time: 2.00 to 3.00PM

Venue: The Annex

All are invited.

Date: 26/02/2018

Prog- officer







# 12. Film Show:

As a part of International Women's Day, a film show, "PadMan' was organized as an educative programme. This was organized in association with Women's Forum & Personality Cell for Women on 8<sup>th</sup> March, 2018.