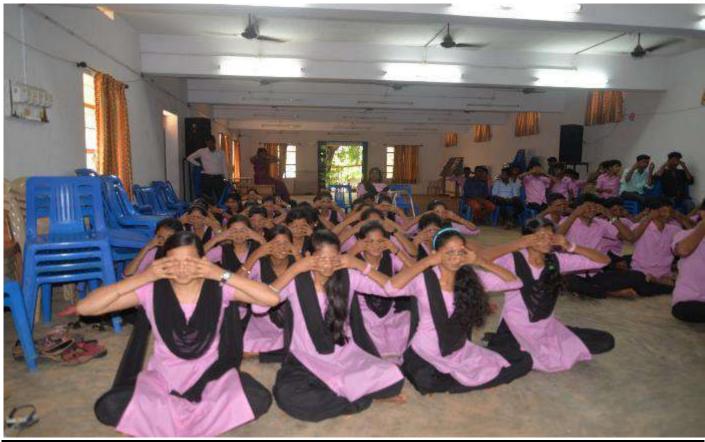

## 1. International Yoga day

#### INTERNATIONAL YOGA DAY

In connection with the "International Yoga Day" Students' Council and NSS jointly organize a guest lecture on Yoga Therapy.

Resource Person:

Mr. Bhaskar Kotian

Yoga Instructor

Date and Time:

Saturday, 24th June 2017 at 11.30 am to 1.00 pm

Venue:

The Annexe

All are cordially invited.

Date: 23/06/17-

Lecturer In-charge

Copy To: SNB;FNB(2);IQAC;VP;Stud Council;NSS;Office.

Programme Officer